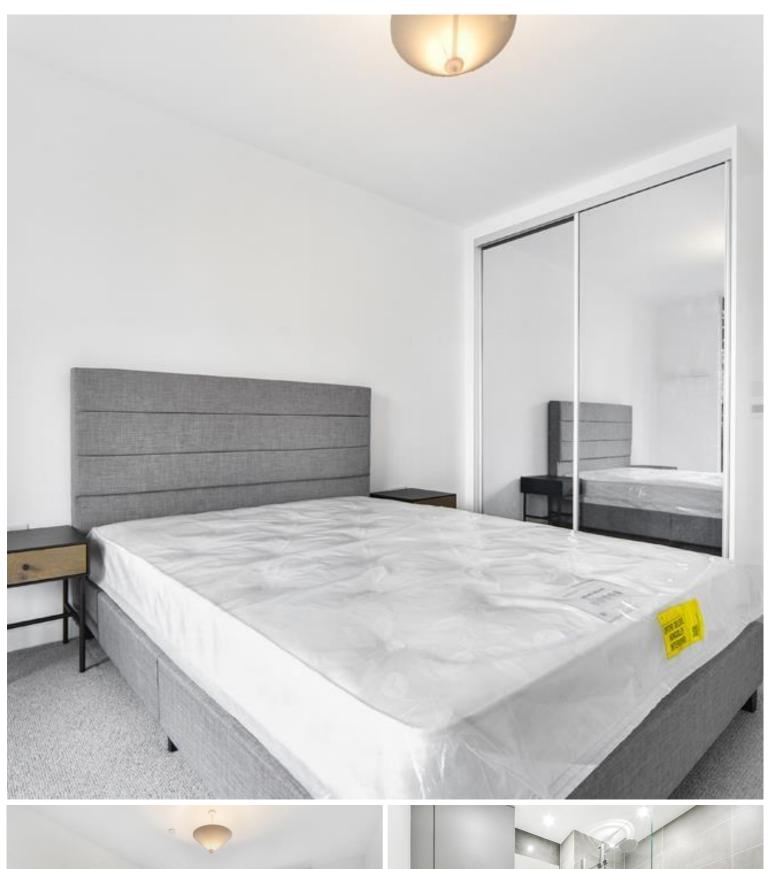

### Description

BUY TO LET PURCHASE ONLY - This spacious one-bedroom apartment (602 sq. ft) is now available in the highly sought-after New Garden Quarter development.

Featuring a high-quality finish, the apartment offers an open plan living room and kitchen with top-of-the-line amenities. The kitchen boasts handleless fitted units, engineered stone worktops, glass splash backs, and fully integrated SMEG appliances. The bathroom is equipped with bespoke cabinetry and ceramic tiling. The master bedroom includes fitted wardrobes, and underfloor heating is provided throughout the apartment. Every detail has been carefully considered to provide both functionality and style.