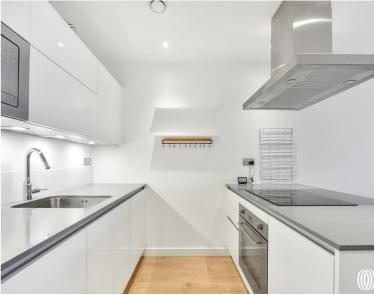

### Description

BUY TO LET PURCHASE ONLY - This spacious one-bedroom apartment (602 sq. ft) is now available in the highly sought-after New Garden Quarter development.

Featuring a high-quality finish, the apartment offers an open plan living room and kitchen with top-of-the-line amenities. The kitchen boasts handleless fitted units, engineered stone worktops, glass splash backs, and fully integrated SMEG appliances. The bathroom is equipped with bespoke cabinetry and ceramic tiling. The master bedroom includes fitted wardrobes, and underfloor heating is provided throughout the apartment. Every detail has been carefully considered to provide both functionality and style.