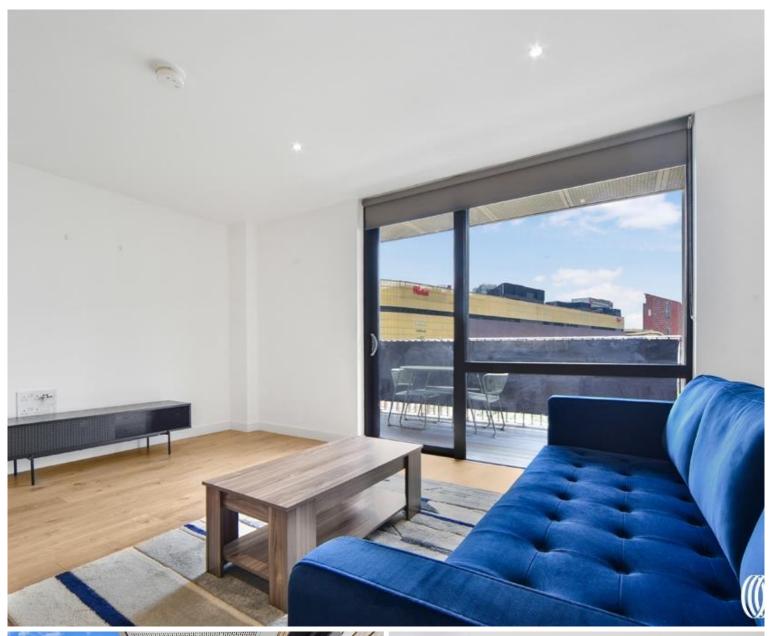

### Description

BUY TO LET PURCHASE ONLY - This spacious one-bedroom apartment (602 sq. ft) is now available in the highly sought-after New Garden Quarter development.

Featuring a high-quality finish, the apartment offers an open plan living room and kitchen with top-of-the-line amenities. The kitchen boasts handleless fitted units, engineered stone worktops, glass splash backs, and fully integrated SMEG appliances. The bathroom is equipped with bespoke cabinetry and ceramic tiling. The master bedroom includes fitted wardrobes, and underfloor heating is provided throughout the apartment. Every detail has been carefully considered to provide both functionality and style.

Step outside onto the full-length, west-facing balcony and bask in the abundance of natural sunlight. Residents have exclusive access to a range of impressive amenities, including a beautifully landscaped 2-acre garden square, private green spaces, a 24-hour concierge and parcel service, and a residents-only gym.