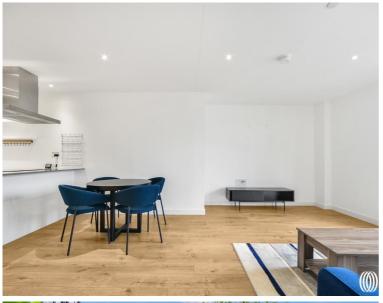

### Description

BUY TO LET PURCHASE ONLY - This spacious one-bedroom apartment (602 sq. ft) is now available in the highly sought-after New Garden Quarter development.

Featuring a high-quality finish, the apartment offers an open plan living room and kitchen with top-of-the-line amenities. The kitchen boasts handleless fitted units, engineered stone worktops, glass splash backs, and fully integrated SMEG appliances. The bathroom is equipped with bespoke cabinetry and ceramic tiling. The master bedroom includes fitted wardrobes, and underfloor heating is provided throughout the apartment. Every detail has been carefully considered to provide both functionality and style.

Step outside onto the full-length, west-facing balcony and bask in the abundance of natural sunlight. Residents have exclusive access to a range of impressive amenities, including a beautifully landscaped 2-acre garden square, private green spaces, a 24-hour concierge and parcel service, and a residents-only gym.