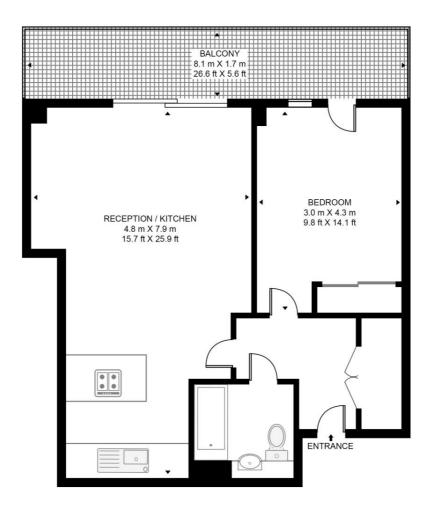

## Floorplan

602 sq ft | 56 sq m

#### **HAWTHORN HOUSE**

APPROXIMATE GROSS INTERNAL FLOOR AREA 602 SQ.FT (55.9 SQ.M)

#### THIRD FLOOR

This floor plan has been defined by the RICS Code of Measurement. This floor plan and all others are for approximate representative purposes only and upon usage is agreed to as such by the client.