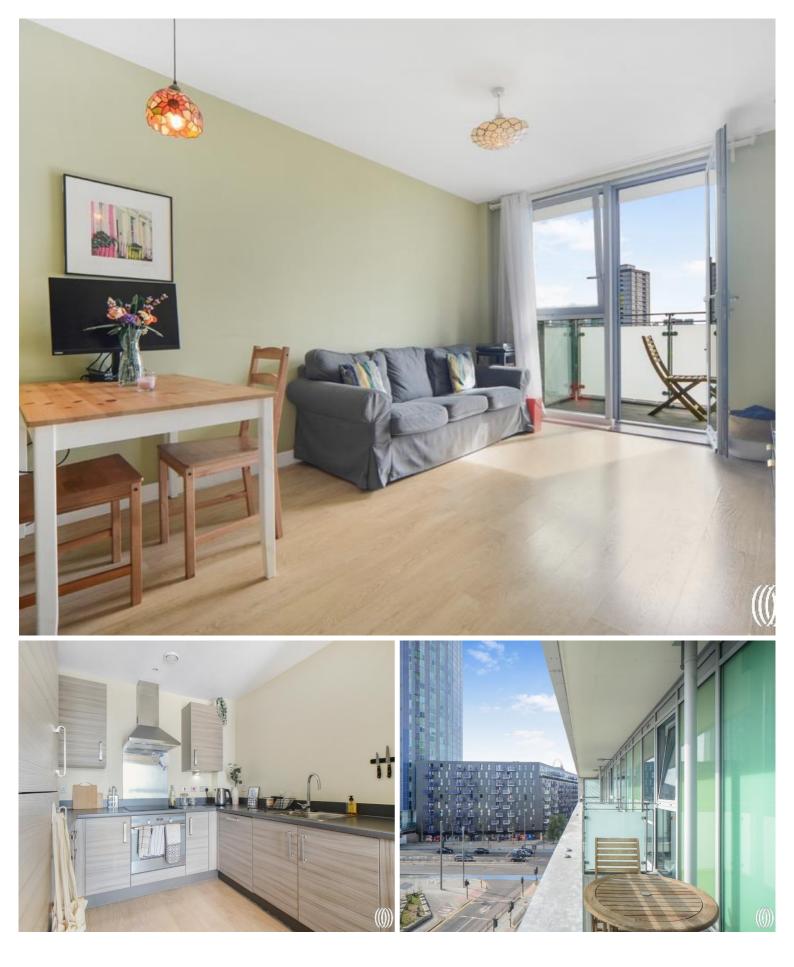

## Description

Welcome to this modern 5th-floor, 1-bedroom apartment boasting a generous 519 sq ft of living space. The apartment offers an unrivaled view of the London landscape, stretching from the iconic O2 to the awe-inspiring Canary Wharf. This unobstructed panorama captures the vibrant essence of the city. You'll be delighted to find a spacious balcony that acts as an extension of your living space, providing the perfect setting for relaxation.

- One bedroom apartment
- 5th Floor with lift access
- Balcony
- EWS1 compliant (mortgageable)
- Approx 519 sq. ft (48.2 sq.m)
- Built-in wardrobes
- Perfect for first-time buyers
- EPC Rating B