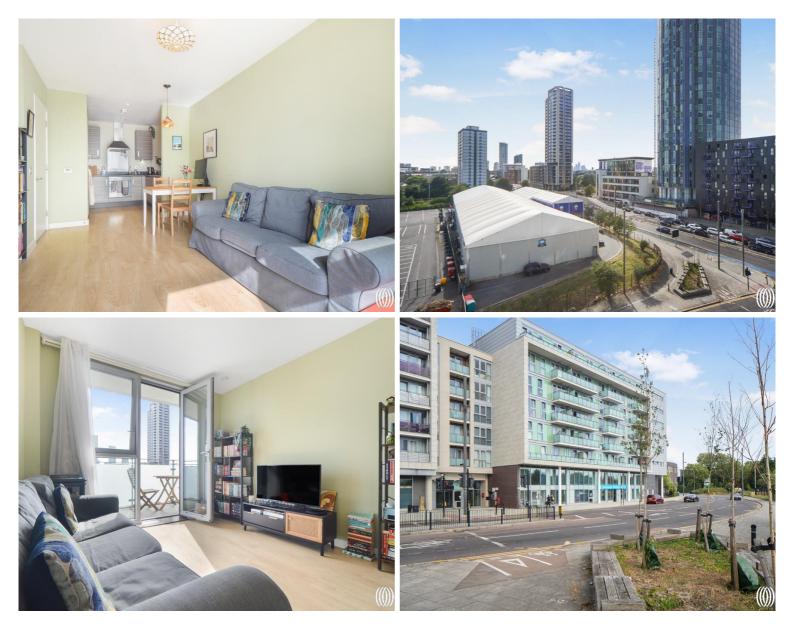

## Description

Welcome to this modern 5th-floor, 1-bedroom apartment boasting a generous 519 sq ft of living space. The apartment offers an unrivaled view of the London landscape, stretching from the iconic O2 to the awe-inspiring Canary Wharf. This unobstructed panorama captures the vibrant essence of the city. You'll be delighted to find a spacious balcony that acts as an extension of your living space, providing the perfect setting for relaxation.

Located on Rick Roberts Way, this apartment benefits from its prime position just off Stratford High Street, granting residents easy access to a wealth of transportation options and amenities. The world-renowned Westfield shopping centre, a haven for shoppers, is within close proximity, as is the magnificent Queen Elizabeth Olympic Park, offering an array of recreational activities.