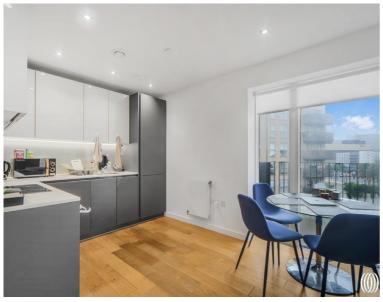

This bright and modern apartment offers an open plan living space with floor-to-ceiling windows to allow plenty of air and light, modern kitchen with integrated appliances and space for dining. Master bedroom with built in wardrobe, Family bathroom with bath, shower and storage. The property also benefits being part of a secure development where you are well located for Queen Elizabeth Olympic Park, home to London Aquatics Centre, East Village for nice bars and restaurants together with Hackney Wick which is a short walk away.