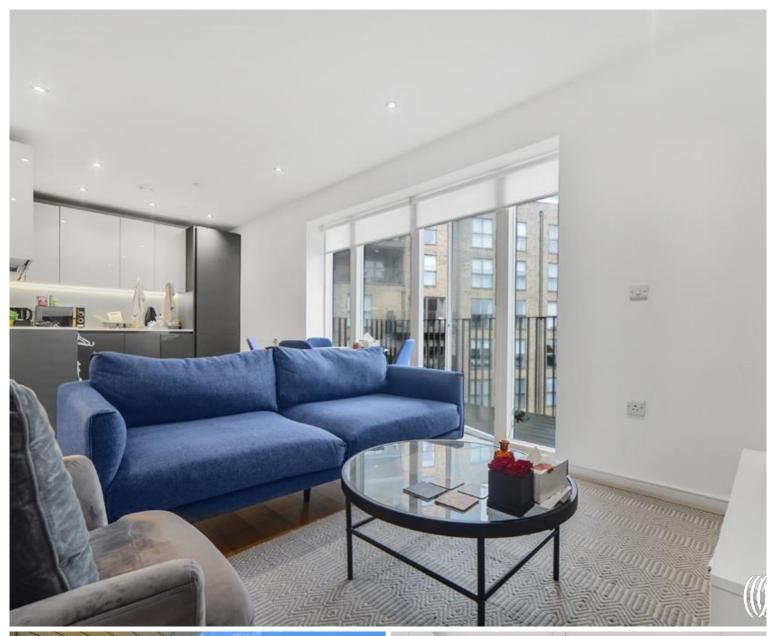

### Description

This spacious one double bedroom apartment is located on the 4th floor in one of Stratford's most modern and sought after locations, New Stratford Works E15 where you are conveniently located on the outskirts of East Village and the Olympic park.

This bright and modern apartment offers an open plan living space with floor-to-ceiling windows to allow plenty of air and light, modern kitchen with integrated appliances and space for dining. Master bedroom with built in wardrobe, Family bathroom with bath, shower and storage. The property also benefits being part of a secure development where you are well located for Queen Elizabeth Olympic Park, home to London Aquatics Centre, East Village for nice bars and restaurants together with Hackney Wick which is a short walk away.

- One double bedroom
- One bathroom
- 4th floor
- Private balcony
- Parking by separate negotiation
- Approx. 524 sq. ft (48.7 sq. m)
- 0.5 Miles from Westfield Shopping Centre
- Modern and secure development
- Leasehold
- EPC: B