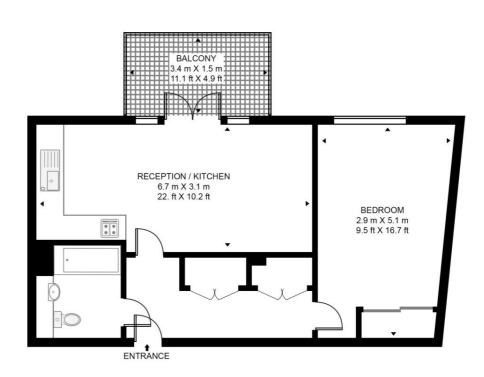

## Floorplan

524 sq ft | 49 sq m

#### **DAWSON BUILDING**

APPROXIMATE GROSS INTERNAL FLOOR AREA 524 SQ.FT (48.7 SQ.M)

#### FOURTH FLOOR

This floor plan has been defined by the RICS Code of Measurement. This floor plan and all others are for approximate representative purposes only and upon usage is agreed to as such by the client.