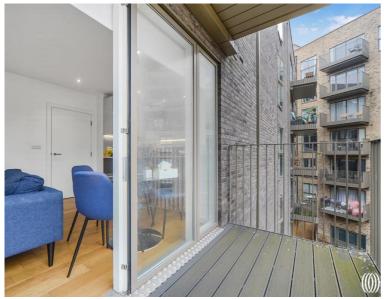

This bright and modern apartment offers an open plan living space with floor-to-ceiling windows to allow plenty of air and light, modern kitchen with integrated appliances and space for dining. Master bedroom with built in wardrobe, Family bathroom with bath, shower and storage. The property also benefits being part of a secure development where you are well located for Queen Elizabeth Olympic Park, home to London Aquatics Centre, East Village for nice bars and restaurants together with Hackney Wick which is a short walk away.

- One double bedroom
- One bathroom
- 4th floor
- Private balcony
- Parking by separate negotiation
- Approx. 524 sq. ft (48.7 sq. m)
- 0.5 Miles from Westfield Shopping Centre
- Modern and secure development
- Leasehold
- EPC: B