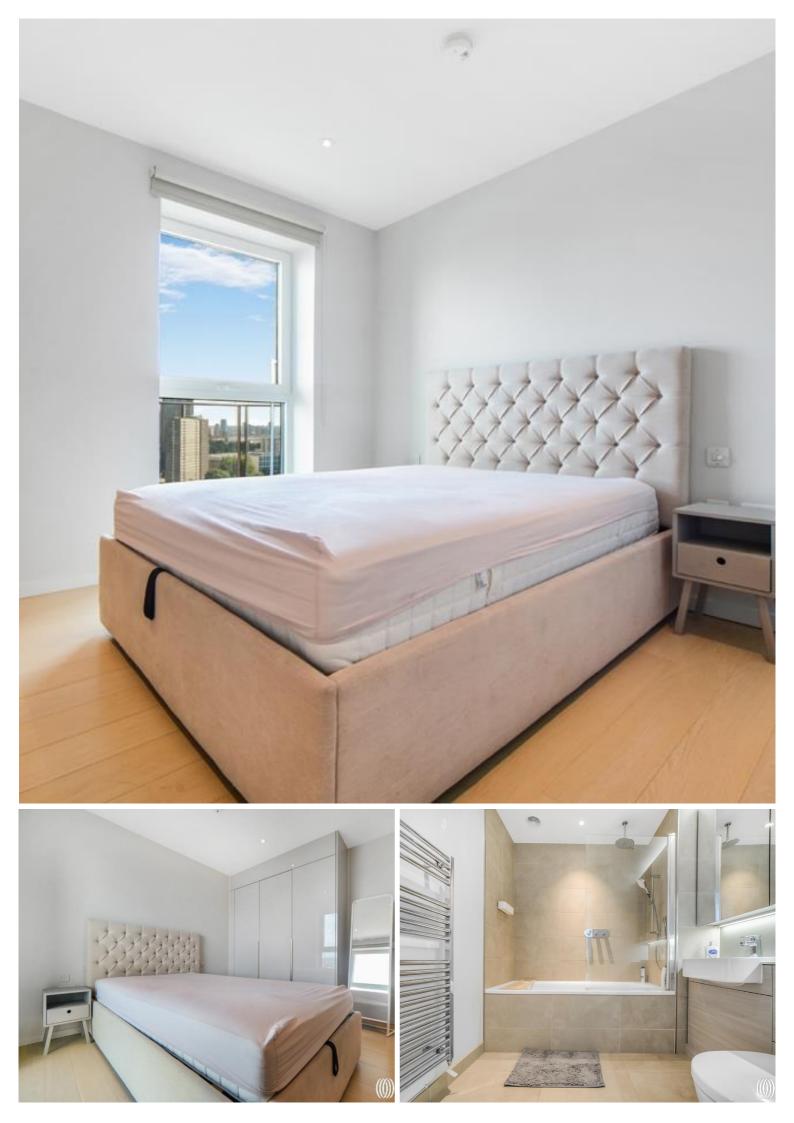

### Description

This high specification 14th floor one bedroom apartment with its private balcony offers fantastic views located in the desirable Glasshouse Gardens development.

Comprising a large living room with floor to ceiling windows offering great views, open plan grey high gloss kitchen with high-end integrated appliances, large double bedroom with built in storage and a tiled modern bathroom suite.

- Spacious one bedroom apartment
- Ultra modern throughout
- 24 hour Concierge service
- Residential gymnasium
- Private balcony
- 14th Floor
- Approx 562 sq.ft (52.2 sq. m)
- Views overlooking Olympic landmarks
- Communal landscaped gardens
- Short walk to Stratford Underground, DLR and International Station