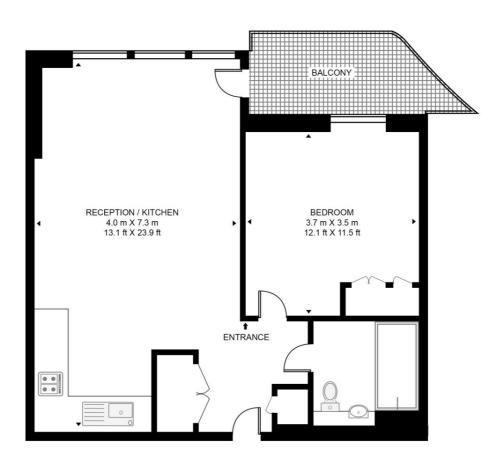

## Floorplan

562 sq ft | 52 sq m

### **LANTANA HEIGHTS**

APPROXIMATE GROSS INTERNAL FLOOR AREA 562 SQ.FT (52.2 SQ.M)

#### FOURTEENTH FLOOR

This floor plan has been defined by the RICS Code of Measurement. This floor plan and all others are for approximate representative purposes only and upon usage is agreed to as such by the client.