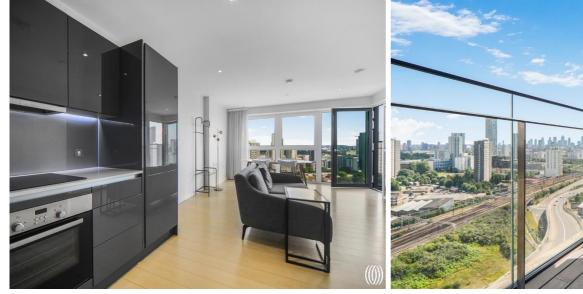

### Description

This high specification 14th floor one bedroom apartment with its private balcony offers fantastic views located in the desirable Glasshouse Gardens development.

Comprising a large living room with floor to ceiling windows offering great views, open plan grey high gloss kitchen with high-end integrated appliances, large double bedroom with built in storage and a tiled modern bathroom suite.

- Spacious one bedroom apartment
- Ultra modern throughout
- 24 hour Concierge service
- Residential gymnasium
- Private balcony
- 14th Floor
- Approx 562 sq.ft (52.2 sq. m)
- Views overlooking Olympic landmarks
- Communal landscaped gardens
- Short walk to Stratford Underground, DLR and International Station