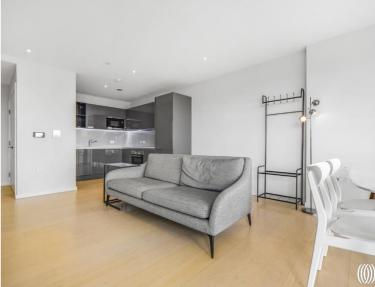

### Description

This high specification 14th floor one bedroom apartment with its private balcony offers fantastic views located in the desirable Glasshouse Gardens development.

Comprising a large living room with floor to ceiling windows offering great views, open plan grey high gloss kitchen with high-end integrated appliances, large double bedroom with built in storage and a tiled modern bathroom suite.