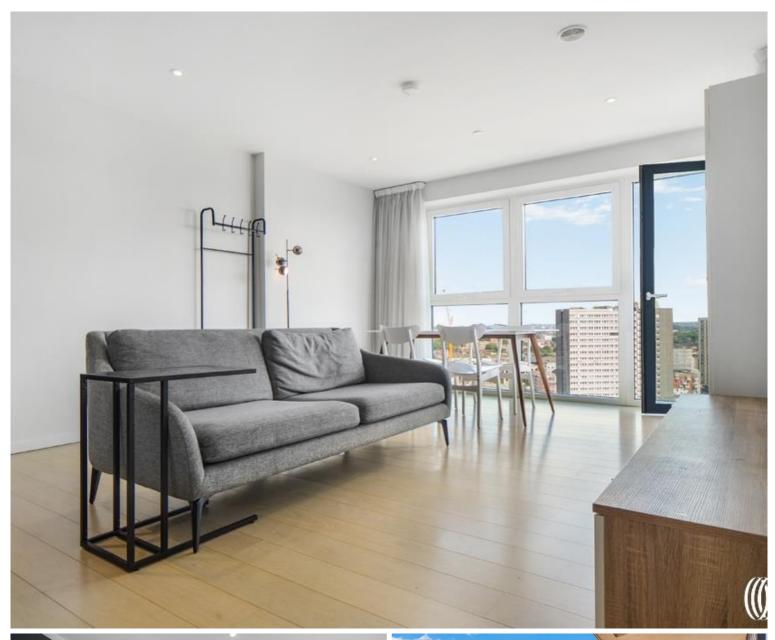

### Description

This high specification 14th floor one bedroom apartment with its private balcony offers fantastic views located in the desirable Glasshouse Gardens development.

Comprising a large living room with floor to ceiling windows offering great views, open plan grey high gloss kitchen with high-end integrated appliances, large double bedroom with built in storage and a tiled modern bathroom suite.

- Spacious one bedroom apartment
- Ultra modern throughout
- 24 hour Concierge service
- Residential gymnasium
- Private balcony
- 14th Floor
- Approx 562 sq.ft (52.2 sq. m)
- Views overlooking Olympic landmarks
- Communal landscaped gardens
- Short walk to Stratford Underground, DLR and International Station