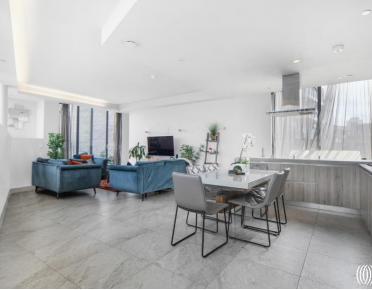

## Description

New to the market is an ultra-modern and high-end specification 2-bedroom, 2-bathroom sub-penthouse apartment located in Nougat Court, Taylor Place, Bow.

Spanning over 1300 sq.ft, you enter into a large hallway that leads you into the spacious open-plan 678 sq.ft living area. With floor to ceiling windows and a private south-east facing terrace, this area makes the perfect entertaining space. The kitchen boasts sleek countertops, high-quality appliances and plenty of storage, making it a chef's dream.

The apartment also features two generously sized bedrooms equipped with large storage cupboards, high end and modern bathroom en-suites providing comfortable spaces to unwind and rejuvenate.

Situated next door to Stratford, you'll have easy access to an array of shops, restaurants, and parks (Victoria Park and Queen Elizabeth Olympic Park). Excellent transport links are available with Pudding Mill Lane DLR, Stratford International, Stratford Underground, and Bow Road stations, providing easy access across London via the Central, Jubilee, and District lines, as well as Overground and National Rail services.