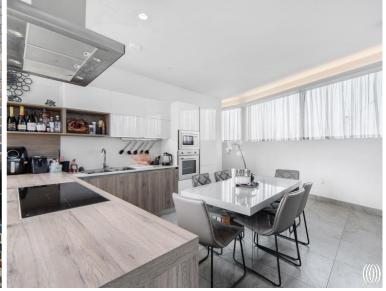

## Description

New to the market is an ultra-modern and high-end specification 2-bedroom, 2-bathroom sub-penthouse apartment located in Nougat Court, Taylor Place, Bow.

Spanning over 1300 sq.ft, you enter into a large hallway that leads you into the spacious open-plan 678 sq.ft living area. With floor to ceiling windows and a private south-east facing terrace, this area makes the perfect entertaining space. The kitchen boasts sleek countertops, high-quality appliances and plenty of storage, making it a chef's dream.