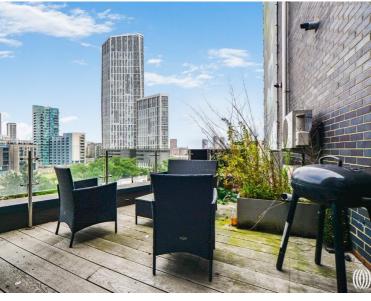

## Description

New to the market is an ultra-modern and high-end specification 2-bedroom, 2-bathroom sub-penthouse apartment located in Nougat Court, Taylor Place, Bow.

Spanning over 1300 sq.ft, you enter into a large hallway that leads you into the spacious open-plan 678 sq.ft living area. With floor to ceiling windows and a private south-east facing terrace, this area makes the perfect entertaining space. The kitchen boasts sleek countertops, high-quality appliances and plenty of storage, making it a chef's dream.

- Two bedrooms
- Two bathrooms (one en-suite)
- Ultra modern throughout
- Guest WC
- Air-conditioning
- Modern and secure development
- Concierge
- Private terrace
- Approx 1312 sq.ft (121.9 sq. m)
- 4th floor with lift