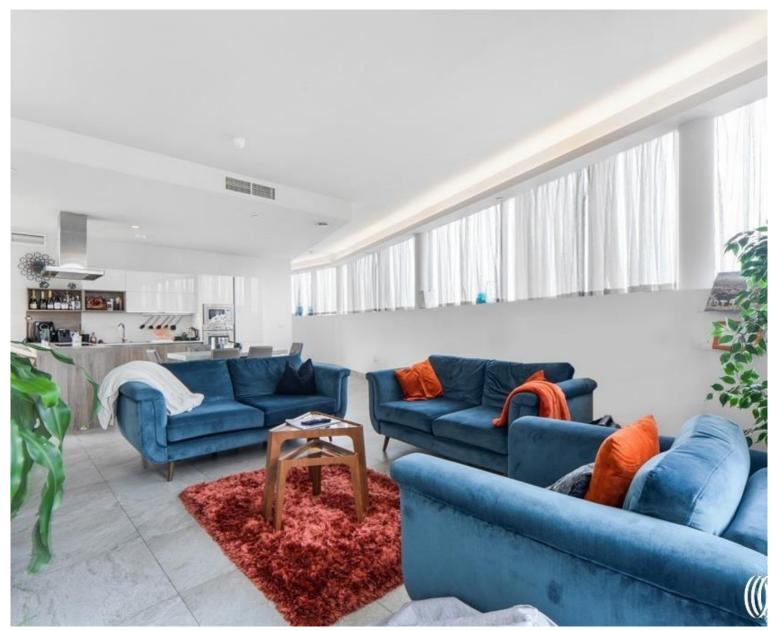

## Description

New to the market is an ultra-modern and high-end specification 2-bedroom, 2-bathroom sub-penthouse apartment located in Nougat Court, Taylor Place, Bow.

Spanning over 1300 sq.ft, you enter into a large hallway that leads you into the spacious open-plan 678 sq.ft living area. With floor to ceiling windows and a private south-east facing terrace, this area makes the perfect entertaining space. The kitchen boasts sleek countertops, high-quality appliances and plenty of storage, making it a chef's dream.

- Two bedrooms
- Two bathrooms (one en-suite)
- Ultra modern throughout
- Guest WC
- Air-conditioning
- Modern and secure development
- Concierge
- Private terrace
- Approx 1312 sq.ft (121.9 sq. m)
- 4th floor with lift