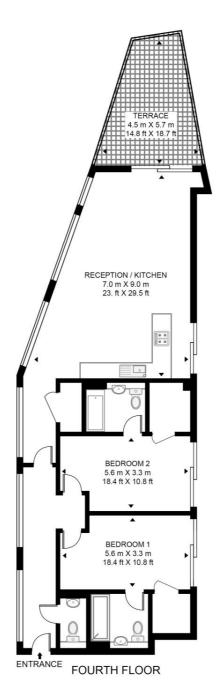

## Floorplan

1,312 sq ft | 122 sq m

## **NOUGAT COURT**

APPROXIMATE GROSS INTERNAL FLOOR AREA 1312 SQ.FT (121.9 SQ.M)

This floor plan has been defined by the RICS Code of Measurement. This floor plan and all others are for approximate representative purposes only and upon usage is agreed to as such by the client.