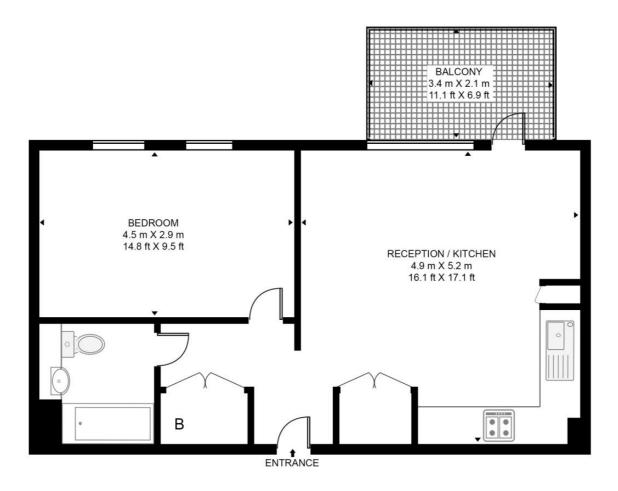

## Description

Opportunity to purchase this modern one bedroom apartment in the popular development within East Village, Tucana Heights, E20.

Situated on the second floor and comprising of approximately 538 square feet, the property boasts an open-plan kitchen/living area with integrated appliances, private balcony, hallway storage and double bedroom with a separate bathroom. The building further benefits from 24 hour-security on site.

Years remaining on lease: 114, Service charge: £2400pa, Ground rent: £250pa, Council tax band: C

- Within East Village, Stratford
- Private balcony
- Internal hallway storage
- 24 hour-security on site
- Close to Stratford International DLR Station
- Short walk to iconic Olympic Park
- Short walk to Westfield's Stratford City
- Tenure: Leasehold
- EPC: B

## **TUCANA HEIGHTS, CHEERING LANE**

APPROXIMATE GROSS INTERNAL FLOOR AREA 538 SQ.FT (50 SQ.M)

Stratford

5 Station Street, London E15 1DA +4420 3147 1500 Lettingsstratford@eu.jll.com

Urban living, your way.