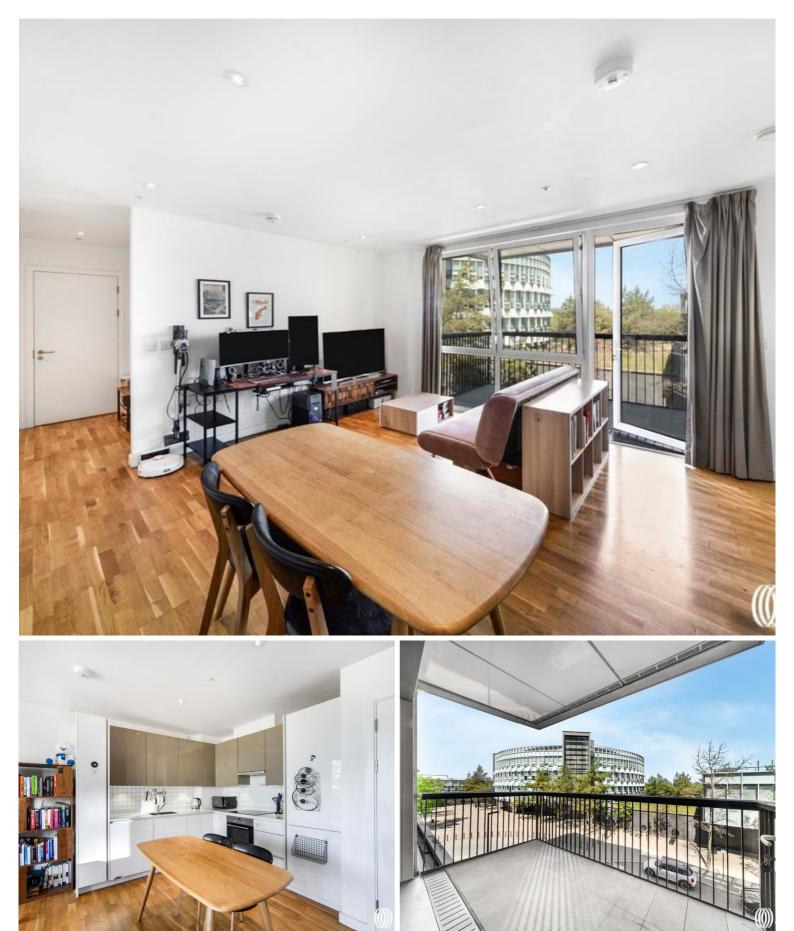

## Description

Opportunity to purchase this modern one bedroom apartment in the popular development within East Village, Tucana Heights, E20.

Situated on the second floor and comprising of approximately 538 square feet, the property boasts an open-plan kitchen/living area with integrated appliances, private balcony, hallway storage and double bedroom with a separate bathroom. The building further benefits from 24 hour-security on site.

The development is located a mere 5 minute walk to Stratford International station, with Stratford Station under 10 minutes' walk making the City of London and Canary Wharf easily reachable within 20 minutes. Residents further benefit from being a short walk to the iconic Olympic Park, with living benefits from 27 acres of public spaces, local bars, cafes and restaurants as well as 30 shops on the doorstep. The building also falls into the catchment area for the Chobham Academy school rated outstanding by Ofsted.

Years remaining on lease: 114, Service charge: £2400pa, Ground rent: £250pa, Council tax band: C

- Within East Village, Stratford
- Private balcony
- Internal hallway storage
- 24 hour-security on site
- Close to Stratford International DLR Station
- Short walk to iconic Olympic Park
- Short walk to Westfield's Stratford City
- Tenure: Leasehold
- EPC: B