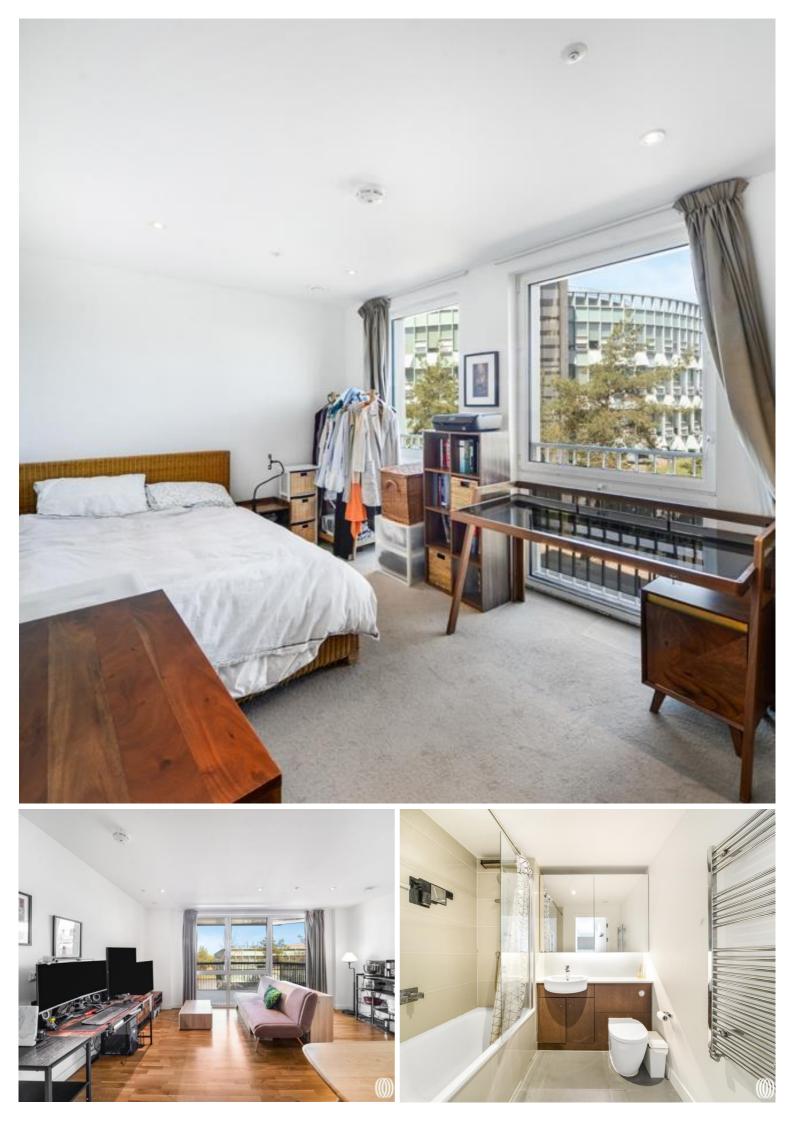

## Description

Opportunity to purchase this modern one bedroom apartment in the popular development within East Village, Tucana Heights, E20.

Situated on the second floor and comprising of approximately 538 square feet, the property boasts an open-plan kitchen/living area with integrated appliances, private balcony, hallway storage and double bedroom with a separate bathroom. The building further benefits from 24 hour-security on site.

Years remaining on lease: 114, Service charge: £2400pa, Ground rent: £250pa, Council tax band: C

- Within East Village, Stratford
- Private balcony
- Internal hallway storage
- 24 hour-security on site
- Close to Stratford International DLR Station
- Short walk to iconic Olympic Park
- Short walk to Westfield's Stratford City
- Tenure: Leasehold
- EPC: B