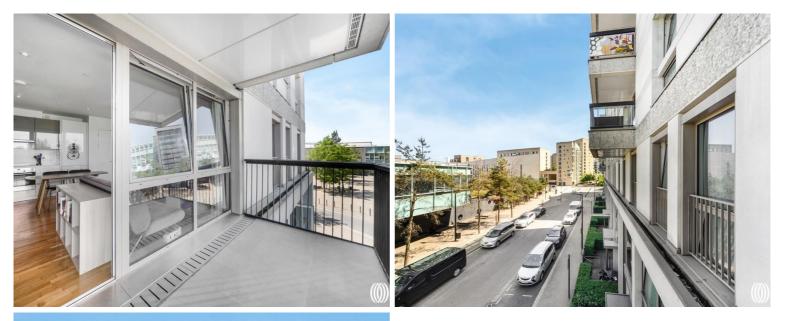

## Description

Opportunity to purchase this modern one bedroom apartment in the popular development within East Village, Tucana Heights, E20.

Situated on the second floor and comprising of approximately 538 square feet, the property boasts an open-plan kitchen/living area with integrated appliances, private balcony, hallway storage and double bedroom with a separate bathroom. The building further benefits from 24 hour-security on site.

Years remaining on lease: 114, Service charge: £2400pa, Ground rent: £250pa, Council tax band: C

- Within East Village, Stratford
- Private balcony
- Internal hallway storage
- 24 hour-security on site
- Close to Stratford International DLR Station
- Short walk to iconic Olympic Park
- Short walk to Westfield's Stratford City
- Tenure: Leasehold
- EPC: B