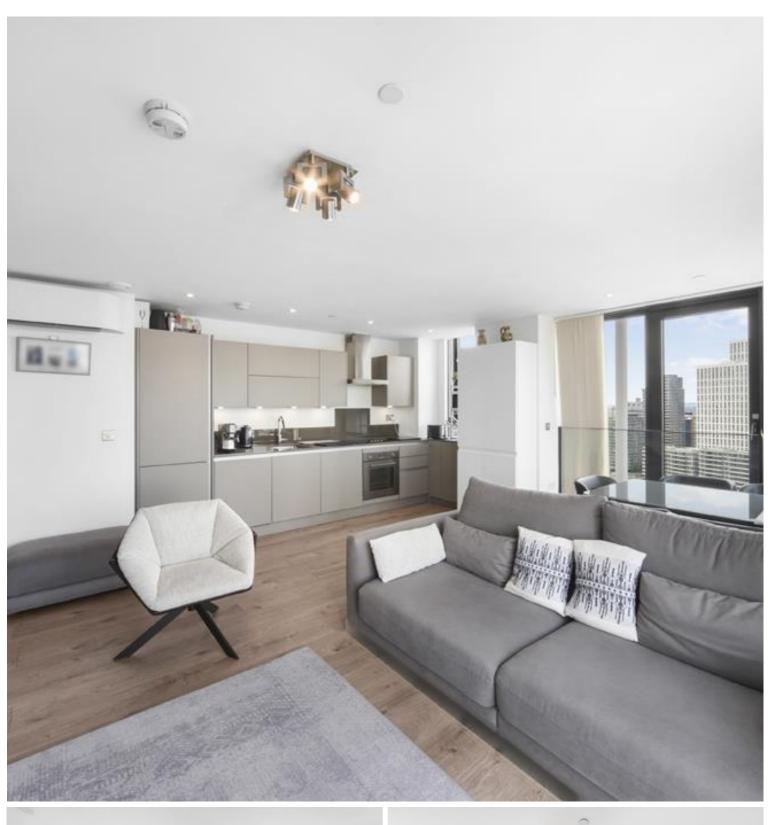

Comprising entrance hall with ample storage, 2 double bedrooms, 2 bathrooms (en suite to master bedroom), modern and fully fitted kitchen and large living room with views of the City Skyline. The current owners have also added air conditioning throughout the apartment for easy climate control. Property has smart controllable underfloor heating and air conditioning. Kitchen, living room & hallway come with a quality laminate, bedrooms are carpeted in a neutral colour tone. Décor with smooth finish to all walls & ceilings, painted in white emulsion and white satinwood finish. Bath with thermostatic rain shower mixer & glazed screen, contemporary ceramic tiling, large vanity mirror, bespoke cabinetry with built in storage & low voltage socket and two towel rails.