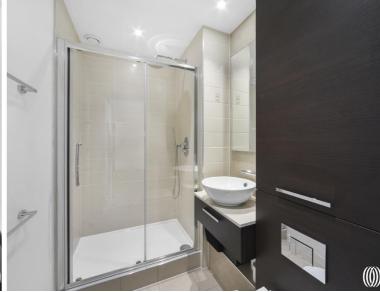

Comprising entrance hall with ample storage, 2 double bedrooms, 2 bathrooms (en suite to master bedroom), modern and fully fitted kitchen and large living room with views of the City Skyline. The current owners have also added air conditioning throughout the apartment for easy climate control. Property has smart controllable underfloor heating and air conditioning. Kitchen, living room & hallway come with a quality laminate, bedrooms are carpeted in a neutral colour tone. Décor with smooth finish to all walls & ceilings, painted in white emulsion and white satinwood finish. Bath with thermostatic rain shower mixer & glazed screen, contemporary ceramic tiling, large vanity mirror, bespoke cabinetry with built in storage & low voltage socket and two towel rails.