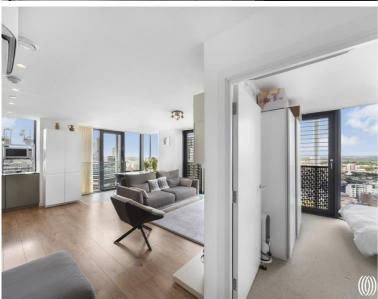

### **Description**

This 24th floor ultra-modern two bedroom apartment with panoramic views of London's skyline is located within one of Stratford's most iconic developments, Stratosphere Tower E15. Residents benefit from access to a 24 hour concierge service, private residents' roof-top gymnasium and Wi-Fi lounge.

Comprising entrance hall with ample storage, 2 double bedrooms, 2 bathrooms (en suite to master bedroom), modern and fully fitted kitchen and large living room with views of the City Skyline. The current owners have also added air conditioning throughout the apartment for easy climate control. Property has smart controllable underfloor heating and air conditioning. Kitchen, living room & hallway come with a quality laminate, bedrooms are carpeted in a neutral colour tone. Décor with smooth finish to all walls & ceilings, painted in white emulsion and white satinwood finish. Bath with thermostatic rain shower mixer & glazed screen, contemporary ceramic tiling, large vanity mirror, bespoke cabinetry with built in storage & low voltage socket and two towel rails.

Years remaining on lease: 992, Service charge: £4,531.06pa, Ground rent: £450pa, Council tax band: D

- Two bedrooms
- Two bathrooms (one en-suite)
- 24th floor
- Fantastic views
- Air conditioning
- Underfloor heating
- Approx 796 sq. ft (74 sq.m)
- 24hr Concierge service
- · Residential gym and roof terrace
- WiFi lounge