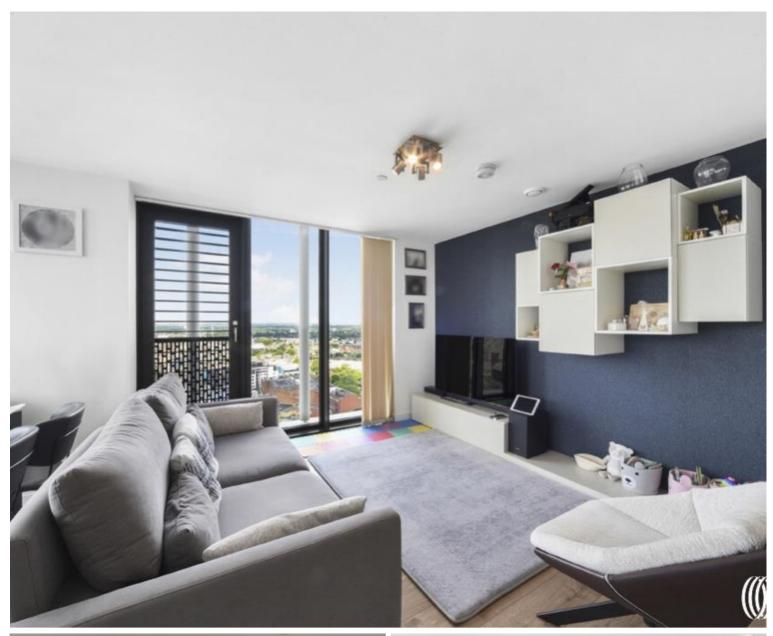

### **Description**

This 24th floor ultra-modern two bedroom apartment with panoramic views of London's skyline is located within one of Stratford's most iconic developments, Stratosphere Tower E15. Residents benefit from access to a 24 hour concierge service, private residents' roof-top gymnasium and Wi-Fi lounge.

Comprising entrance hall with ample storage, 2 double bedrooms, 2 bathrooms (en suite to master bedroom), modern and fully fitted kitchen and large living room with views of the City Skyline. The current owners have also added air conditioning throughout the apartment for easy climate control. Property has smart controllable underfloor heating and air conditioning. Kitchen, living room & hallway come with a quality laminate, bedrooms are carpeted in a neutral colour tone. Décor with smooth finish to all walls & ceilings, painted in white emulsion and white satinwood finish. Bath with thermostatic rain shower mixer & glazed screen, contemporary ceramic tiling, large vanity mirror, bespoke cabinetry with built in storage & low voltage socket and two towel rails.

Years remaining on lease: 992, Service charge: £4,531.06pa, Ground rent: £450pa, Council tax band: D

- Two bedrooms
- Two bathrooms (one en-suite)
- 24th floor
- Fantastic views
- Air conditioning
- Underfloor heating
- Approx 796 sq. ft (74 sq.m)
- 24hr Concierge service
- · Residential gym and roof terrace
- WiFi lounge