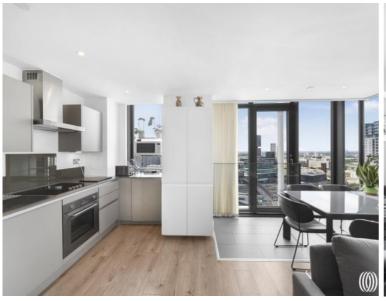

### **Description**

This 24th floor ultra-modern two bedroom apartment with panoramic views of London's skyline is located within one of Stratford's most iconic developments, Stratosphere Tower E15. Residents benefit from access to a 24 hour concierge service, private residents' roof-top gymnasium and Wi-Fi lounge.

Comprising entrance hall with ample storage, 2 double bedrooms, 2 bathrooms (en suite to master bedroom), modern and fully fitted kitchen and large living room with views of the City Skyline. The current owners have also added air conditioning throughout the apartment for easy climate control. Property has smart controllable underfloor heating and air conditioning. Kitchen, living room & hallway come with a quality laminate, bedrooms are carpeted in a neutral colour tone. Décor with smooth finish to all walls & ceilings, painted in white emulsion and white satinwood finish. Bath with thermostatic rain shower mixer & glazed screen, contemporary ceramic tiling, large vanity mirror, bespoke cabinetry with built in storage & low voltage socket and two towel rails.