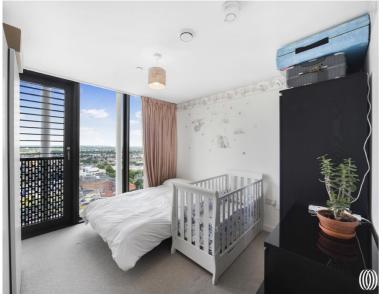

### **Description**

This 24th floor ultra-modern two bedroom apartment with panoramic views of London's skyline is located within one of Stratford's most iconic developments, Stratosphere Tower E15. Residents benefit from access to a 24 hour concierge service, private residents' roof-top gymnasium and Wi-Fi lounge.

Comprising entrance hall with ample storage, 2 double bedrooms, 2 bathrooms (en suite to master bedroom), modern and fully fitted kitchen and large living room with views of the City Skyline. The current owners have also added air conditioning throughout the apartment for easy climate control. Property has smart controllable underfloor heating and air conditioning. Kitchen, living room & hallway come with a quality laminate, bedrooms are carpeted in a neutral colour tone. Décor with smooth finish to all walls & ceilings, painted in white emulsion and white satinwood finish. Bath with thermostatic rain shower mixer & glazed screen, contemporary ceramic tiling, large vanity mirror, bespoke cabinetry with built in storage & low voltage socket and two towel rails.