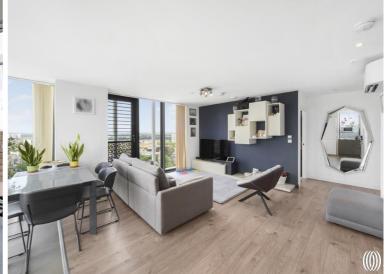

### **Description**

This 24th floor ultra-modern two bedroom apartment with panoramic views of London's skyline is located within one of Stratford's most iconic developments, Stratosphere Tower E15. Residents benefit from access to a 24 hour concierge service, private residents' roof-top gymnasium and Wi-Fi lounge.

Comprising entrance hall with ample storage, 2 double bedrooms, 2 bathrooms (en suite to master bedroom), modern and fully fitted kitchen and large living room with views of the City Skyline. The current owners have also added air conditioning throughout the apartment for easy climate control. Property has smart controllable underfloor heating and air conditioning. Kitchen, living room & hallway come with a quality laminate, bedrooms are carpeted in a neutral colour tone. Décor with smooth finish to all walls & ceilings, painted in white emulsion and white satinwood finish. Bath with thermostatic rain shower mixer & glazed screen, contemporary ceramic tiling, large vanity mirror, bespoke cabinetry with built in storage & low voltage socket and two towel rails.