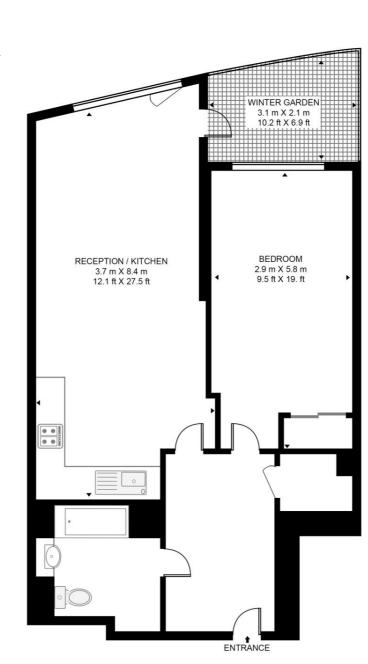

## Floorplan

660 sq ft | 61 sq m

**UNEX TOWER**APPROXIMATE GROSS INTERNAL FLOOR AREA 660 SQ.FT (61.3 SQ.M)

SEVENTH FLOOR

This floor plan has been defined by the RICS Code of Measurement. This floor plan and all others are for approximate representative purposes only and upon usage is agreed to as such by the client.