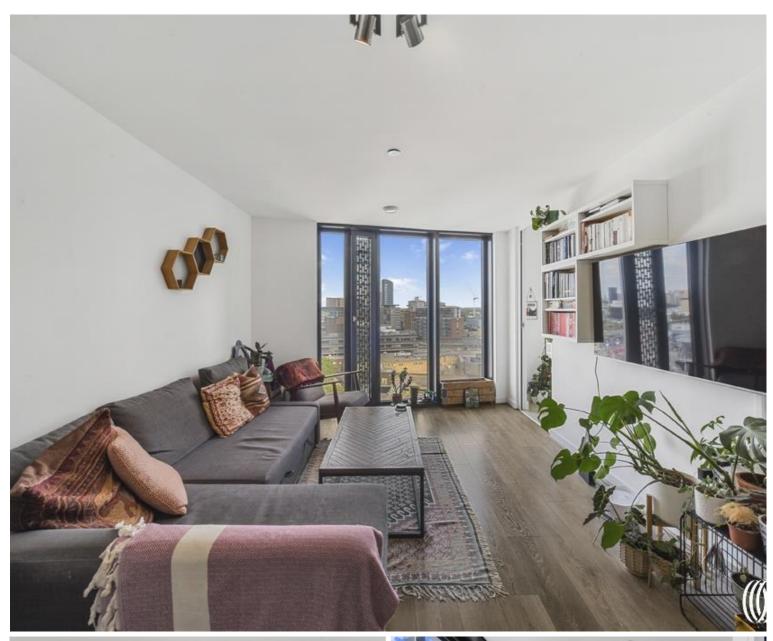

#### Description

A large and well presented one double bedroom apartment located on the 7th floor floor in one of Stratford City's most iconic developments, Unex Tower. Living here you will be located directly opposite Stratford's Westfield shopping Centre and underground station for an easy commute to Canary Wharf, The City and West London.

Comprising entrance hall with extra large storage cupboard, kitchen/living area with fully fitted and integrated modern kitchen, bright living space leading to private winter garden and modern fitted bathroom suite.

- One bedroom apartment
- Approx. 660 sq.ft
- 7th Floor
- Winter garden
- 24hr Concierge
- Views across Stratford City & Olympic Park
- Residents roof terrace
- Moments from Stratford Station
- EPC: B