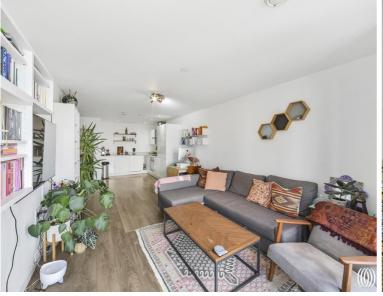

Comprising entrance hall with extra large storage cupboard, kitchen/living area with fully fitted and integrated modern kitchen, bright living space leading to private winter garden and modern fitted bathroom suite.