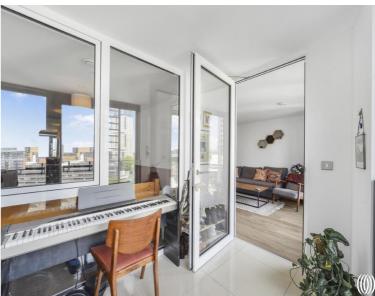

Comprising entrance hall with extra large storage cupboard, kitchen/living area with fully fitted and integrated modern kitchen, bright living space leading to private winter garden and modern fitted bathroom suite.

- One bedroom apartment
- Approx. 660 sq.ft
- 7th Floor
- Winter garden
- 24hr Concierge
- Views across Stratford City & Olympic Park
- Residents roof terrace
- Moments from Stratford Station
- EPC: B