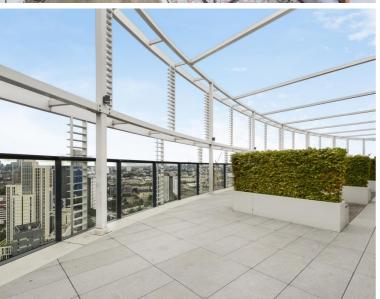

Located directly opposite Stratford Station, residents benefit being less than a minute walk to one of London's most well connected and busiest stations. You are also just a couple of minutes walk to Stratford Westfield shopping Centre to indulge in retail therapy and a selection of some of London's most well known restaurants. Unex Tower features a private residents roof terrace with spectacular 360° vistas of London, 24 hour concierge and security service and secured bicycle storage. Years remaining on lease:116, Service charge: £2872pa, Ground rent: £300pa, Council tax band: C

- One bedroom apartment
- Approx. 660 sq.ft
- 7th Floor
- Winter garden
- 24hr Concierge
- Views across Stratford City & Olympic Park
- Residents roof terrace
- Moments from Stratford Station
- EPC: B