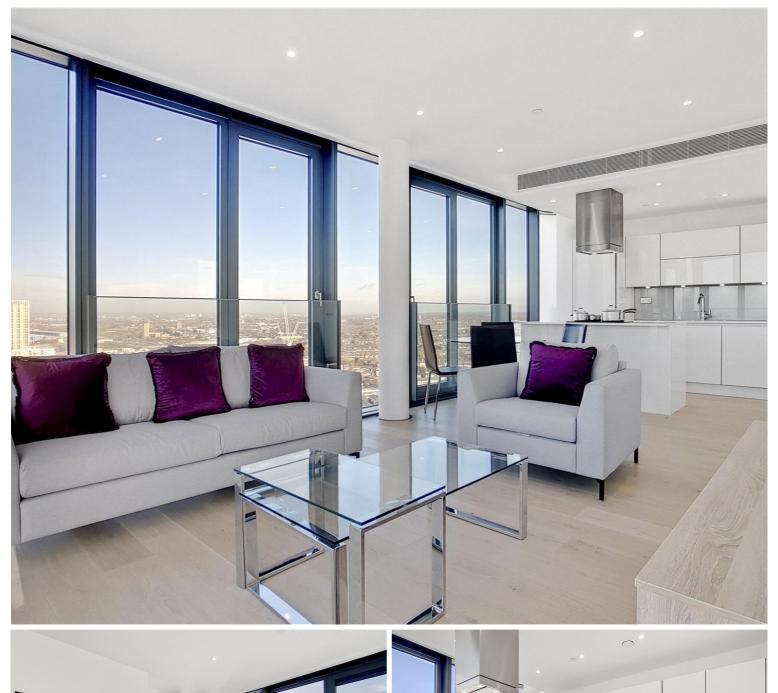

### Description

A fantastic two bedroom, two bathroom sub-penthouse apartment set on the 28th floor of one of Stratford's most sought after locations which is a stone's throw from Stratford Underground station with direct transport links to The City, Canary Wharf and the West End.

Ultra modern and fully air conditioned throughout, the property comprises large entrance hallway with great size storage cupboard, family bathroom, 2 double bedrooms with en-suite to master, fully fitted and modern kitchen and large living area leading to a private balcony where you will enjoy panoramic views of the London skyline.

Legacy Tower is a striking 31-storey tower which will offers dual aspect views of both the Queen Elizabeth Olympic Park and Westfield's Stratford City. Residents will further benefit from a 24hr concierge service, residential gymnasium, lift access and is close to local amenities.