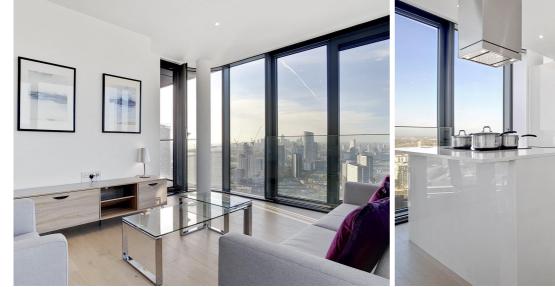

### Description

A fantastic two bedroom, two bathroom sub-penthouse apartment set on the 28th floor of one of Stratford's most sought after locations which is a stone's throw from Stratford Underground station with direct transport links to The City, Canary Wharf and the West End.

Ultra modern and fully air conditioned throughout, the property comprises large entrance hallway with great size storage cupboard, family bathroom, 2 double bedrooms with en-suite to master, fully fitted and modern kitchen and large living area leading to a private balcony where you will enjoy panoramic views of the London skyline.