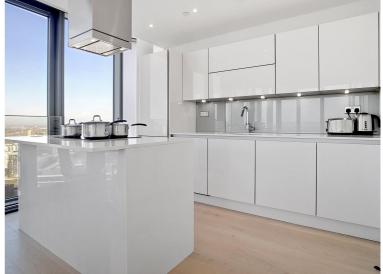

Ultra modern and fully air conditioned throughout, the property comprises large entrance hallway with great size storage cupboard, family bathroom, 2 double bedrooms with en-suite to master, fully fitted and modern kitchen and large living area leading to a private balcony where you will enjoy panoramic views of the London skyline.