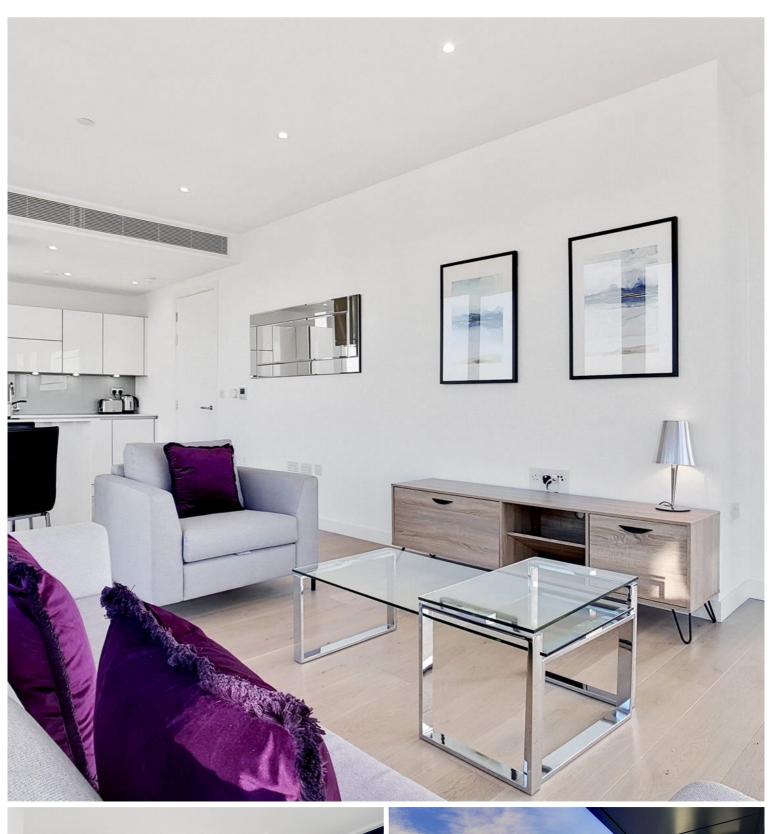

### Description

A fantastic two bedroom, two bathroom sub-penthouse apartment set on the 28th floor of one of Stratford's most sought after locations which is a stone's throw from Stratford Underground station with direct transport links to The City, Canary Wharf and the West End.

Ultra modern and fully air conditioned throughout, the property comprises large entrance hallway with great size storage cupboard, family bathroom, 2 double bedrooms with en-suite to master, fully fitted and modern kitchen and large living area leading to a private balcony where you will enjoy panoramic views of the London skyline.