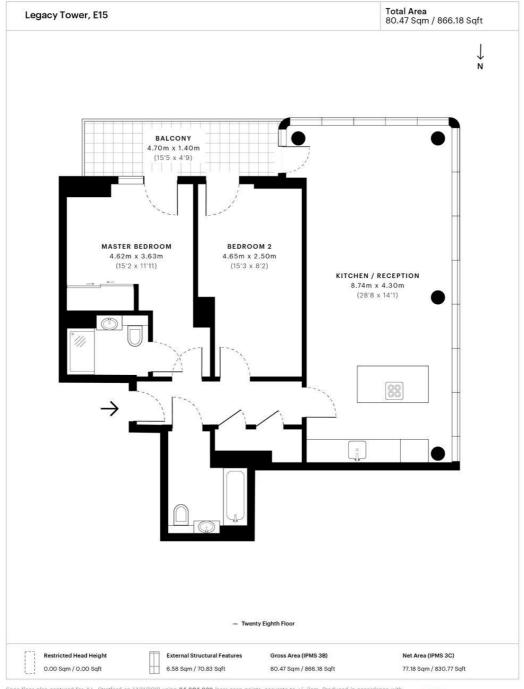

# Floorplan

866 sq ft | 81 sq m

Spec floor plan captured for JLL, Stratford on 14/11/2018 using 34,804,939 laser scan points, accurate to +/- 3cm. Produced in accordance with Royal Institution of Chartered Surveyors Property Measurement Standards, incorporating International Property Measurement Standard (IPMS). If you intend to rely on any measurement in a transaction you should perform your own checks. Plot/Gardens illustrative only and excluded from all area calculations. Specific Sebe50535d583ea108e06356d

Restricted Head Height = Limited use area under 15m. External Structural Features = Balconies, terraces or verandas or similar. PMS 38 = gross internal area measured from the internal faces of external walls, including walls/obstructural seature, excluding statived area above/below the ground floor. IMPS 30 = net area of IPMS 38 excluding internal walls/obstructions and stainwell area above/below the ground floor to the ground floor the ground floor to the ground floor to the ground floor to the ground floor the ground floor