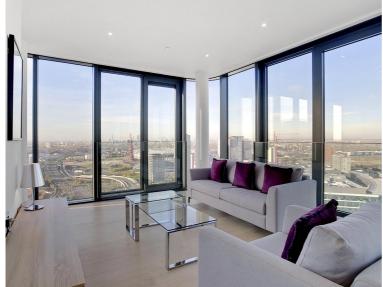

### Description

A fantastic two bedroom, two bathroom sub-penthouse apartment set on the 28th floor of one of Stratford's most sought after locations which is a stone's throw from Stratford Underground station with direct transport links to The City, Canary Wharf and the West End.

Ultra modern and fully air conditioned throughout, the property comprises large entrance hallway with great size storage cupboard, family bathroom, 2 double bedrooms with en-suite to master, fully fitted and modern kitchen and large living area leading to a private balcony where you will enjoy panoramic views of the London skyline.