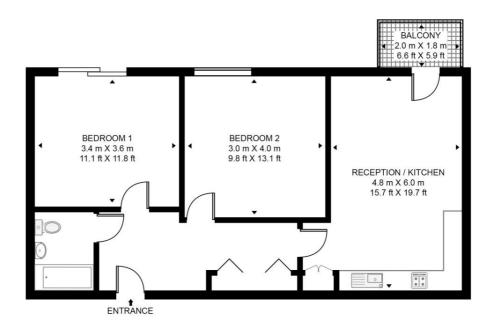

## Floorplan

745 sq ft | 69 sq m

#### **TITIAN HEIGHTS 12 SCARLET CLOSE**

APPROXIMATE GROSS INTERNAL FLOOR AREA 745 SQ.FT (69.2 SQ.M)

#### SECOND FLOOR

This floor plan has been defined by the RICS Code of Measurement. This floor plan and all others are for approximate representative purposes only and upon usage is agreed to as such by the client.