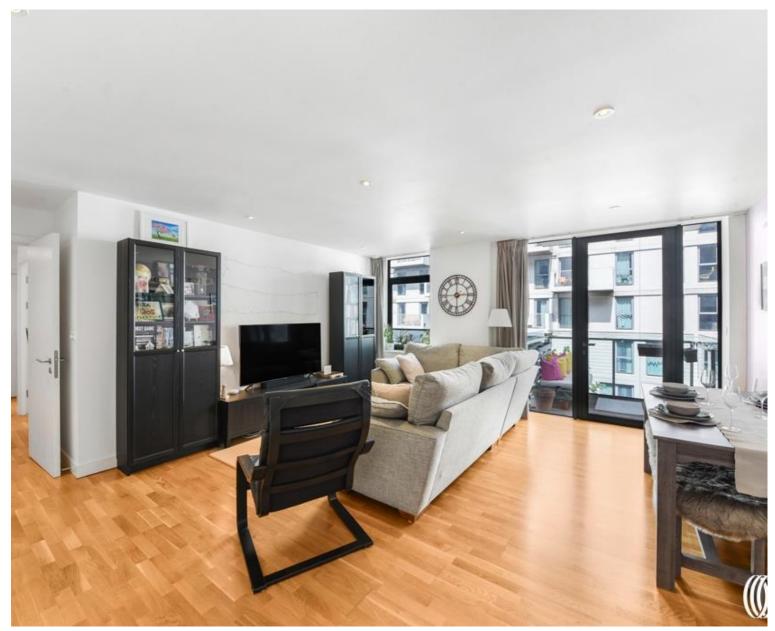

### Description

Proud to introduce this stunning two-bedroom apartment with a balcony, located in the highly sought-after East Village.

This well-designed (745 sq. ft) apartment features two bedrooms, one bathroom, providing ample space for relaxation and rejuvenation. The property also includes a stylishly appointed family bathroom, ensuring comfort and convenience. As you enter the apartment, you are welcomed by an inviting entrance hall with a storage/utility cupboard, allowing for organized and clutter-free living. The modern and integrated kitchen, equipped with appliances and ample worktop space to prepare meals.

The highlight of this exceptional property is the reception room with room to dine, seamlessly flowing onto a private balcony. Convenience is key with this apartment, as the renowned Queen Elizabeth Park is just a stone's throw away. For shopping enthusiasts, the prestigious Westfield shopping centre is within close proximity. Excellent connectivity is provided by the nearby Stratford International station and underground, granting easy access to the rest of the city.