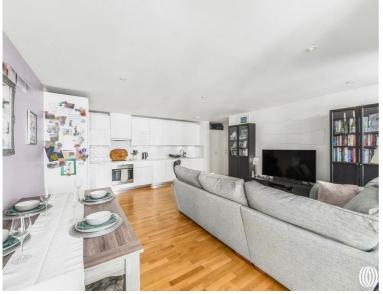

### Description

Proud to introduce this stunning two-bedroom apartment with a balcony, located in the highly sought-after East Village.

This well-designed (745 sq. ft) apartment features two bedrooms, one bathroom, providing ample space for relaxation and rejuvenation. The property also includes a stylishly appointed family bathroom, ensuring comfort and convenience. As you enter the apartment, you are welcomed by an inviting entrance hall with a storage/utility cupboard, allowing for organized and clutter-free living. The modern and integrated kitchen, equipped with appliances and ample worktop space to prepare meals.

The highlight of this exceptional property is the reception room with room to dine, seamlessly flowing onto a private balcony. Convenience is key with this apartment, as the renowned Queen Elizabeth Park is just a stone's throw away. For shopping enthusiasts, the prestigious Westfield shopping centre is within close proximity. Excellent connectivity is provided by the nearby Stratford International station and underground, granting easy access to the rest of the city.