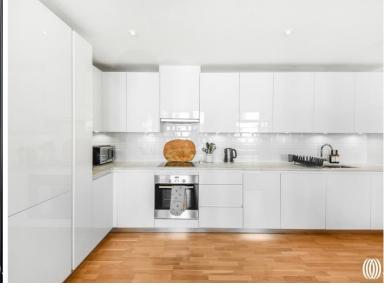

### Description

Proud to introduce this stunning two-bedroom apartment with a balcony, located in the highly sought-after East Village.

This well-designed (745 sq. ft) apartment features two bedrooms, one bathroom, providing ample space for relaxation and rejuvenation. The property also includes a stylishly appointed family bathroom, ensuring comfort and convenience. As you enter the apartment, you are welcomed by an inviting entrance hall with a storage/utility cupboard, allowing for organized and clutter-free living. The modern and integrated kitchen, equipped with appliances and ample worktop space to prepare meals.