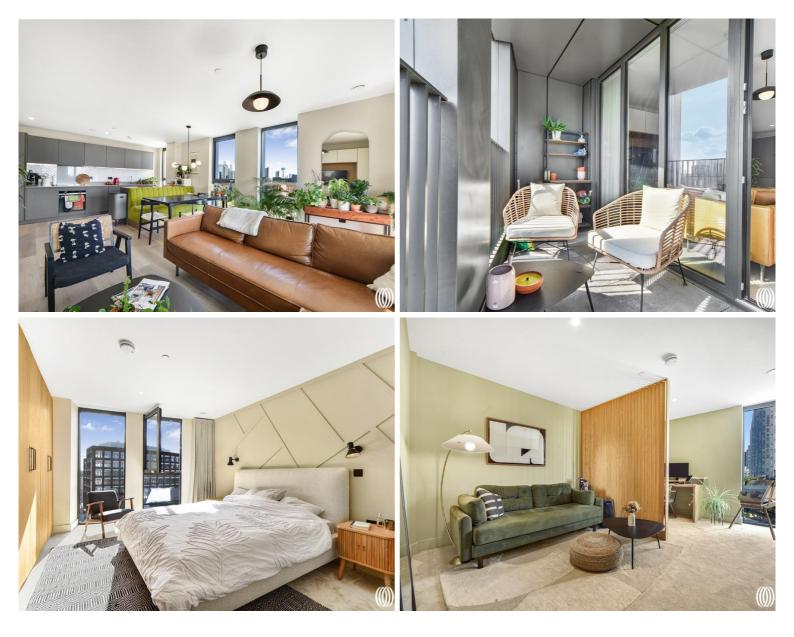

## Description

Exclusive to the market becomes available this one of a kind 2 double bedroom 2 bathroom apartment spanning 1016 sq. ft, situated on the 5th floor of the ultra modern and popular Stratford Mill development.

- Two bedrooms
- Two bathrooms (one en-suite)
- Secure development
- 5th Floor
- Ultra modern with top spec appliances
- High end upgrades
- Large Balcony
- Great Views
- Approx. 1016 sq. ft (94.4 sq. m)
- Leasehold