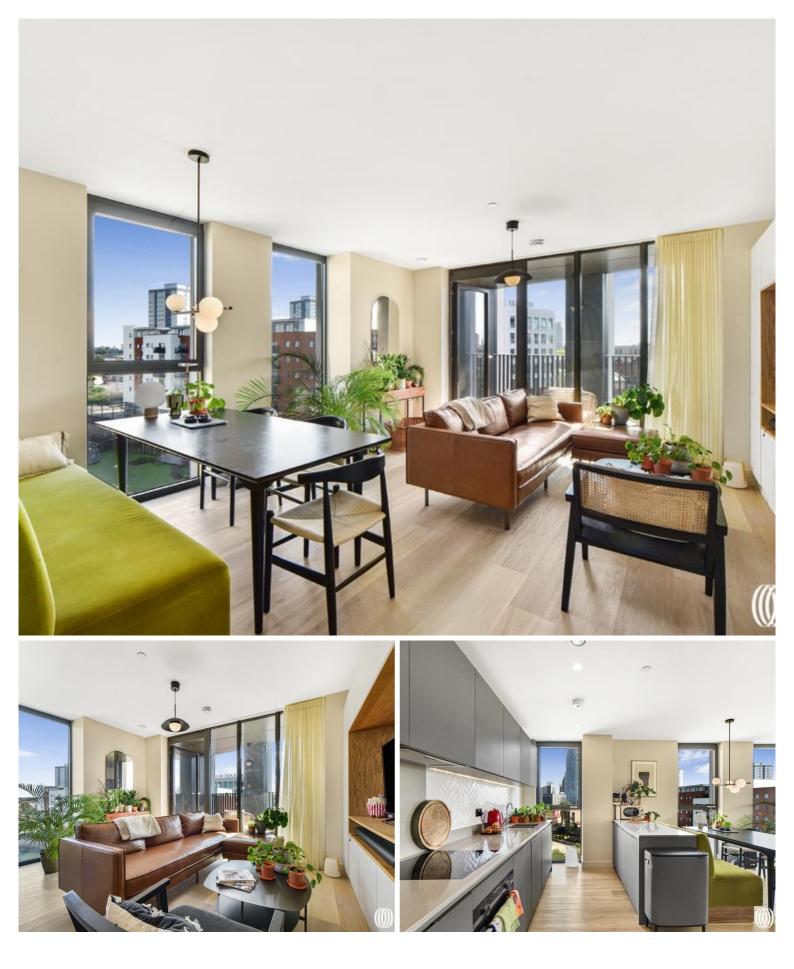

## Description

Exclusive to the market becomes available this one of a kind 2 double bedroom 2 bathroom apartment spanning 1016 sq. ft, situated on the 5th floor of the ultra modern and popular Stratford Mill development.

Since purchasing, the current vendor has tastefully upgraded a variety of areas including the electrical finishes, a kitchen island you will not find in any other apartment, built in storage units/media unit in the living area and an overhaul on the colour scheme throughout, all adding a real sophisticated touch.

- Two bedrooms
- Two bathrooms (one en-suite)
- Secure development
- 5th Floor
- Ultra modern with top spec appliances
- High end upgrades
- Large Balcony
- Great Views
- Approx. 1016 sq. ft (94.4 sq. m)
- Leasehold