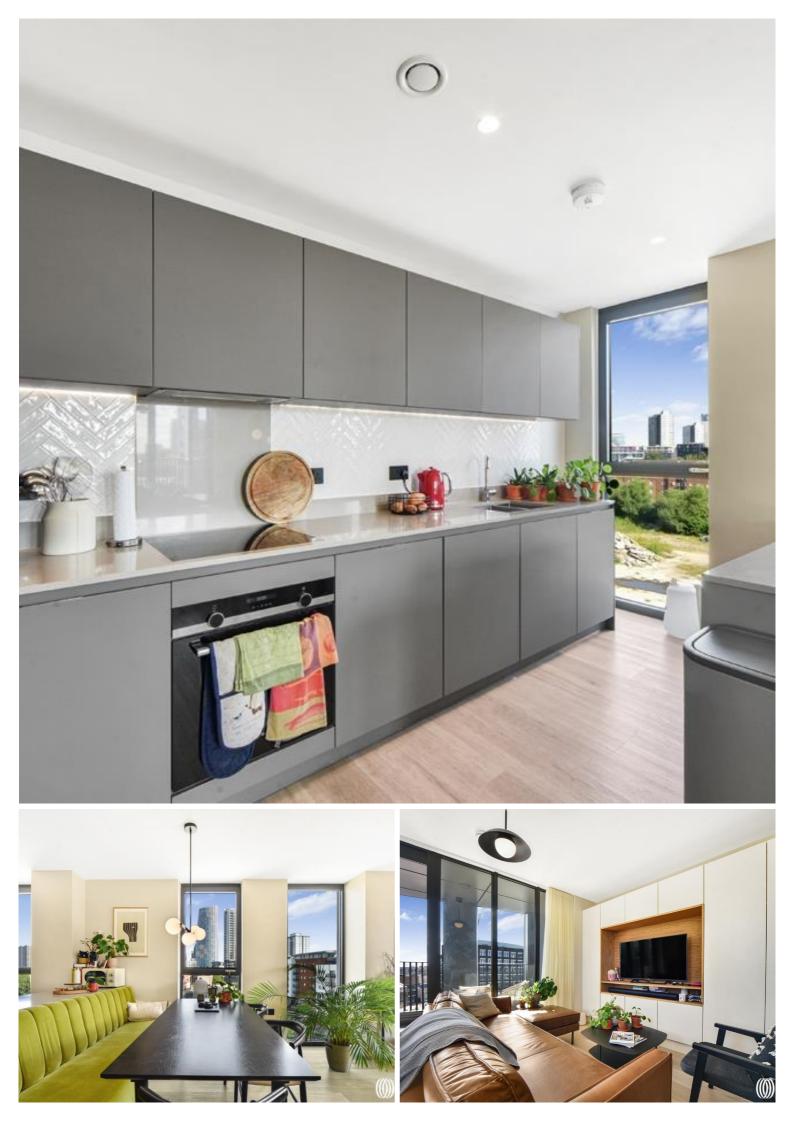

Since purchasing, the current vendor has tastefully upgraded a variety of areas including the electrical finishes, a kitchen island you will not find in any other apartment, built in storage units/media unit in the living area and an overhaul on the colour scheme throughout, all adding a real sophisticated touch.

- Two bedrooms
- Two bathrooms (one en-suite)
- Secure development
- 5th Floor
- Ultra modern with top spec appliances
- High end upgrades
- Large Balcony
- Great Views
- Approx. 1016 sq. ft (94.4 sq. m)
- Leasehold