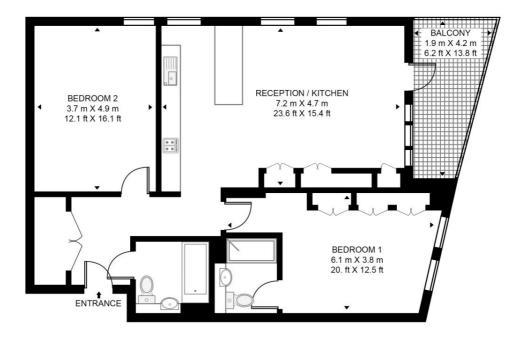

- Two bedrooms
- Two bathrooms (one en-suite)
- Secure development
- 5th Floor
- Ultra modern with top spec appliances
- High end upgrades
- Large Balcony
- Great Views
- Approx. 1016 sq. ft (94.4 sq. m)
- Leasehold

## MALT HOUSE

APPROXIMATE GROSS INTERNAL FLOOR AREA 1016 SQ.FT (94.4 SQ.M)

This floor plan has been defined by the RICS Code of Measurement. This floor plan and all others are for approximate representative purposes only and upon usage is agreed to as such by the client. WWW: hdvirtualart.com | TEL: 0203.974.1567 | EMAIL: info@hdvirtualart.com