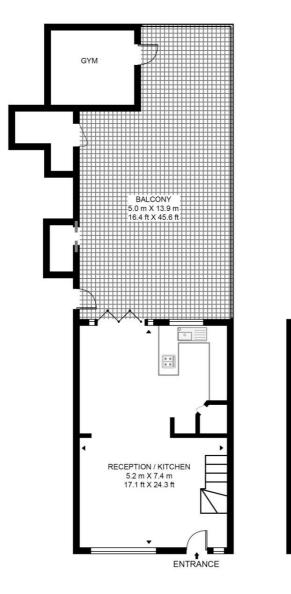

## MARRIOTT ROAD

APPROXIMATE GROSS INTERNAL FLOOR AREA 876 SQ.FT (81.4 SQ.M)

GROUND FLOOR

FIRST FLOOR

D

This floor plan has been defined by the RICS Code of Measurement. This floor plan and all others are for approximate representative purposes only and upon usage is agreed to as such by the client. WWW: hdvirtualart.com | TEL: 0203.974.1567 | EMAIL: info@hdvirtualart.com