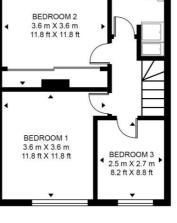

Moving upstairs, the first floor comprises three generously sized bedrooms. One of the bedrooms features internal fitted wardrobes, providing convenient storage solutions. Additionally, a stunning contemporary family bathroom with a three-piece suite completes this level. Further enhancing the property's appeal, a separate utility room, bike storage, and a WC are located within the garden area. The ground floor benefits from underfloor heating, ensuring warmth and comfort throughout. The property also boasts new electrics, plumbing, and high-quality fixtures and fittings.

## MARRIOTT ROAD

APPROXIMATE GROSS INTERNAL FLOOR AREA 876 SQ.FT (81.4 SQ.M)

GROUND FLOOR

FIRST FLOOR

D

This floor plan has been defined by the RICS Code of Measurement. This floor plan and all others are for approximate representative purposes only and upon usage is agreed to as such by the client. WWW: hdvirtualart.com | TEL: 0203.974.1567 | EMAIL: info@hdvirtualart.com