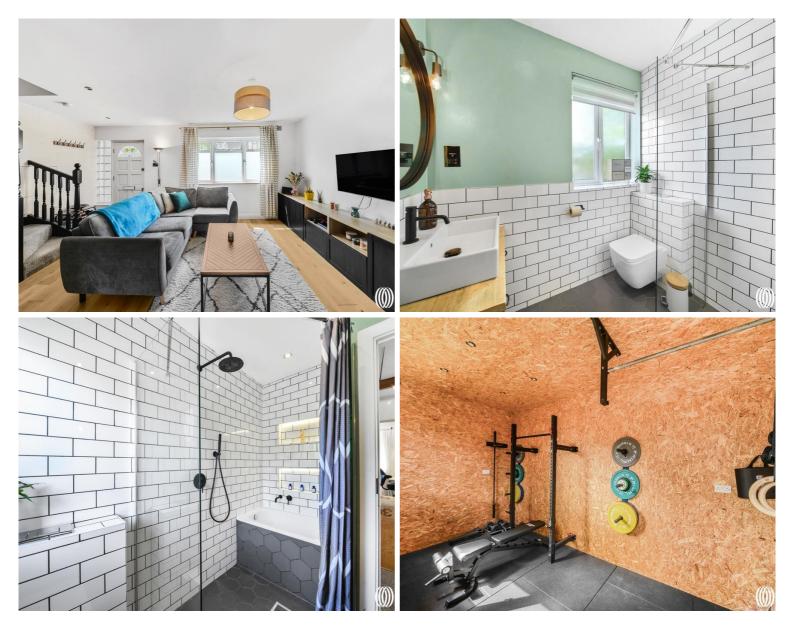

Bi-fold doors lead out to the private rear garden, complete with a decking area and well-maintained lawn, this property seamlessly combines indoor and outdoor living. In the garden there's a newly constructed wooden outhouse, equipped with electricity, currently serves as a gym and sits at the end of the garden, offering versatility for use as an office or study.

Moving upstairs, the first floor comprises three generously sized bedrooms. One of the bedrooms features internal fitted wardrobes, providing convenient storage solutions. Additionally, a stunning contemporary family bathroom with a three-piece suite completes this level. Further enhancing the property's appeal, a separate utility room, bike storage, and a WC are located within the garden area. The ground floor benefits from underfloor heating, ensuring warmth and comfort throughout. The property also boasts new electrics, plumbing, and high-quality fixtures and fittings.