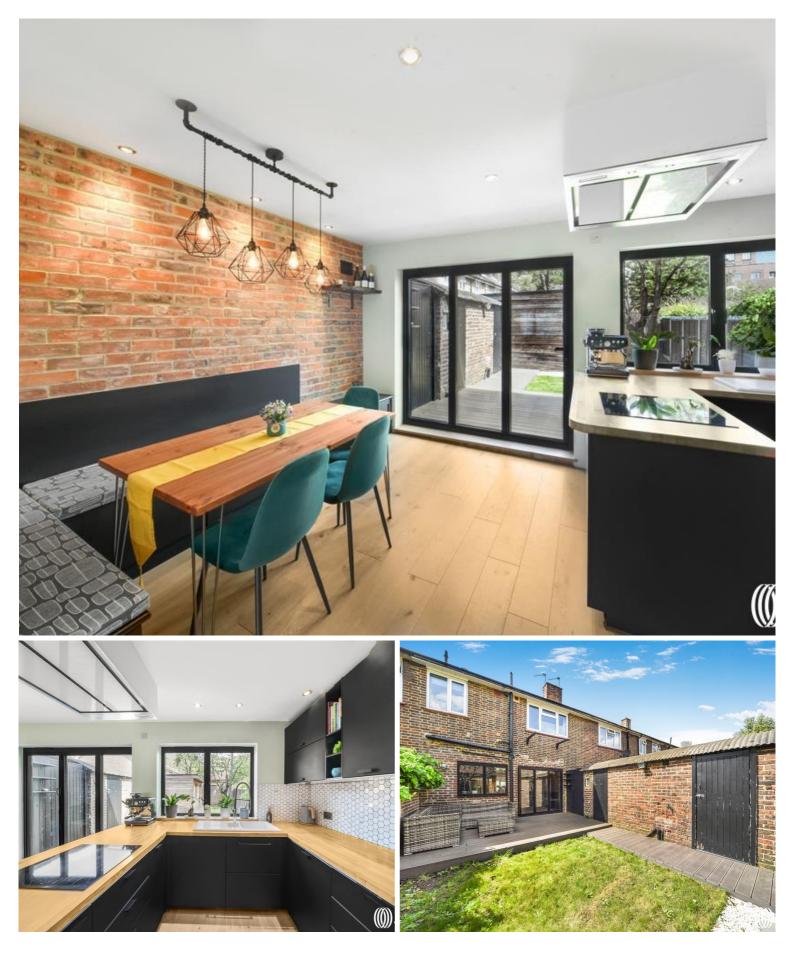

## Description

Introducing an exquisite three-bedroom terraced house in the heart of Stratford, we are proud to present this recently refurbished property to the market. Boasting an exceptional standard of finish, this well-presented home is situated on a tranquil residential street.

Bi-fold doors lead out to the private rear garden, complete with a decking area and well-maintained lawn, this property seamlessly combines indoor and outdoor living. In the garden there's a newly constructed wooden outhouse, equipped with electricity, currently serves as a gym and sits at the end of the garden, offering versatility for use as an office or study.

- Charming Three Bedroom House
- Beautifully Presented Throughout
- Newly Installed Bespoke Kitchen
- Spacious Living Room
- Large Dining Room
- New Contemporary Bathroom
- Garden With Outhouse
- Utility Room, WC & Bike Storage
- External Access to Rear Garden