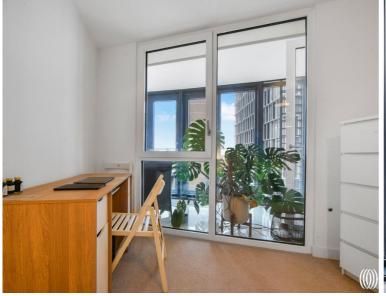

### Description

Fabulous 2 double bedroom apartment located on the 7th floor in Unex Tower, E15. Spanning well over 900 sq. ft, this stunning example of a corner unit has been maintained to an extremely high standard by its current owner.

The accommodation comprises large entrance hall with two large storage cupboards, modern family bathroom suite, fully fitted and integrated ultra-modern kitchen, large open plan reception room with floor-to-ceiling windows with south/east views leading to private winter garden, and two double bedrooms.

Years remaining on lease: 116, Service charge: £3800pa, Ground rent: TBC, Council tax band: D

- Two bedrooms
- One bathroom
- Approx. 931 sq.ft (86.5 sq.m)
- 7th Floor
- 24hr Concierge
- Views across the City & Olympic Park
- Residents roof terrace
- Moments from Stratford Station
- EPC: B