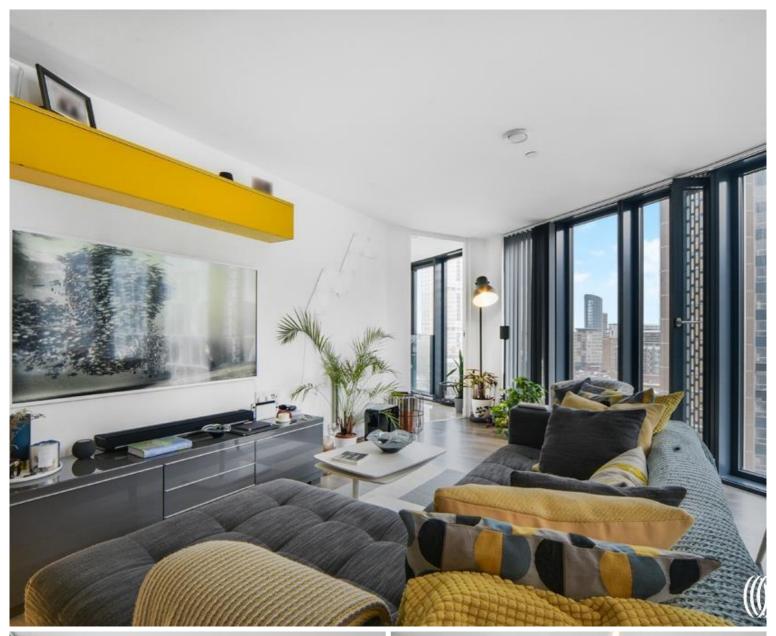

### Description

Fabulous 2 double bedroom apartment located on the 7th floor in Unex Tower, E15. Spanning well over 900 sq. ft, this stunning example of a corner unit has been maintained to an extremely high standard by its current owner.

The accommodation comprises large entrance hall with two large storage cupboards, modern family bathroom suite, fully fitted and integrated ultra-modern kitchen, large open plan reception room with floor-to-ceiling windows with south/east views leading to private winter garden, and two double bedrooms.

Years remaining on lease: 116, Service charge: £3800pa, Ground rent: TBC, Council tax band: D

- Two bedrooms
- One bathroom
- Approx. 931 sq.ft (86.5 sq.m)
- 7th Floor
- 24hr Concierge
- Views across the City & Olympic Park
- Residents roof terrace
- Moments from Stratford Station
- EPC: B