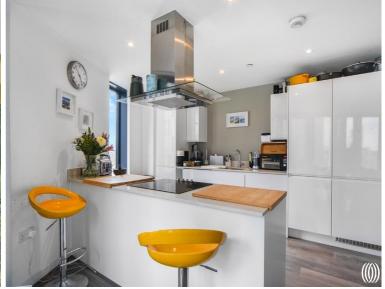

The accommodation comprises large entrance hall with two large storage cupboards, modern family bathroom suite, fully fitted and integrated ultra-modern kitchen, large open plan reception room with floor-to-ceiling windows with south/east views leading to private winter garden, and two double bedrooms.