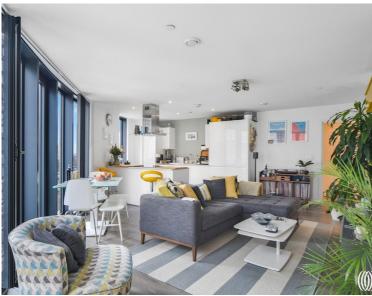

### Description

Fabulous 2 double bedroom apartment located on the 7th floor in Unex Tower, E15. Spanning well over 900 sq. ft, this stunning example of a corner unit has been maintained to an extremely high standard by its current owner.

The accommodation comprises large entrance hall with two large storage cupboards, modern family bathroom suite, fully fitted and integrated ultra-modern kitchen, large open plan reception room with floor-to-ceiling windows with south/east views leading to private winter garden, and two double bedrooms.