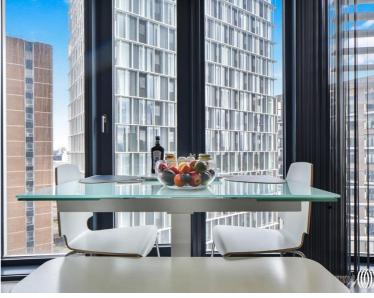

The accommodation comprises large entrance hall with two large storage cupboards, modern family bathroom suite, fully fitted and integrated ultra-modern kitchen, large open plan reception room with floor-to-ceiling windows with south/east views leading to private winter garden, and two double bedrooms.

Years remaining on lease: 116, Service charge: £3800pa, Ground rent: TBC, Council tax band: D

- Two bedrooms
- One bathroom
- Approx. 931 sq.ft (86.5 sq.m)
- 7th Floor
- 24hr Concierge
- Views across the City & Olympic Park
- Residents roof terrace
- Moments from Stratford Station
- EPC: B