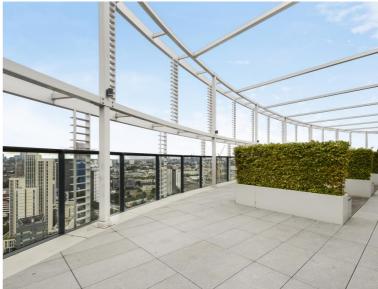

Years remaining on lease: 116, Service charge: £3800pa, Ground rent: TBC, Council tax band: D

- Two bedrooms
- One bathroom
- Approx. 931 sq.ft (86.5 sq.m)
- 7th Floor
- 24hr Concierge
- Views across the City & Olympic Park
- Residents roof terrace
- Moments from Stratford Station
- EPC: B