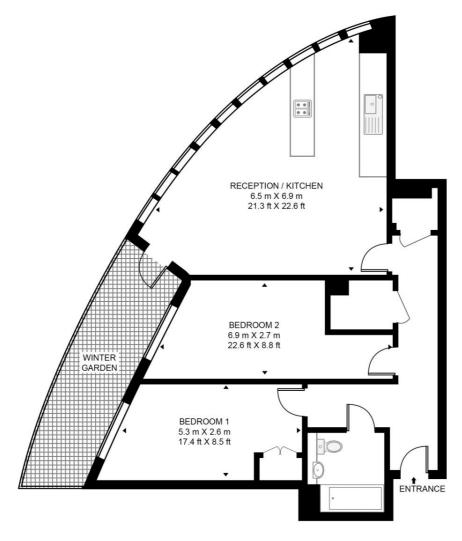

## Floorplan

931 sq ft | 87 sq m

#### **UNEX TOWER**

APPROXIMATE GROSS INTERNAL FLOOR AREA 931 SQ.FT (86.5 SQ.M)

#### SEVENTH FLOOR

This floor plan has been defined by the RICS Code of Measurement. This floor plan and all others are for approximate representative purposes only and upon usage is agreed to as such by the client.