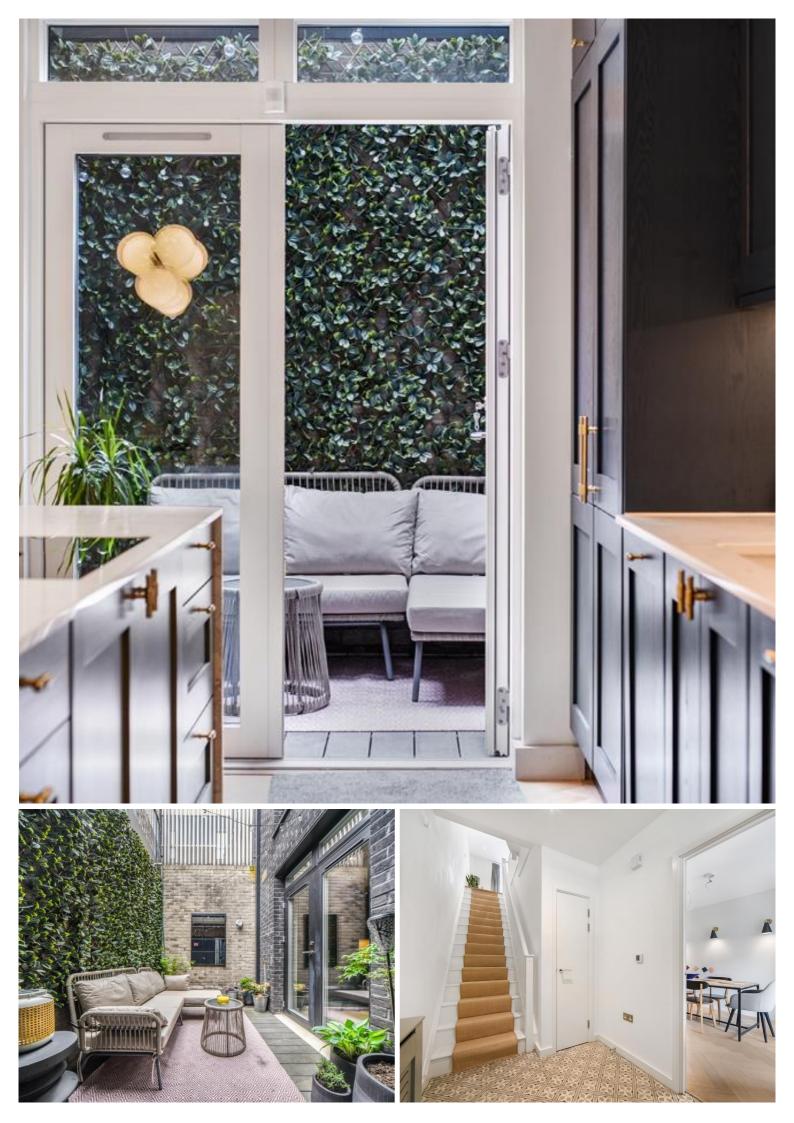

## Description

One of a kind. A truly exceptional and rare example of a 5 bedroom terraced house within Chobham Manor, East Village E20.

Spanning 2169 sq.ft square feet, this property is unlike any other within Chobham Manor and has undergone extensive renovation where it now boasts a 29 ft Kitchen/reception area leading onto a private ground floor courtyard with garage to rear, first floor reception area leading to a 24ft private terrace, a study, cinema room, 4 double bedrooms with another private roof terrace to master bedroom and 2 bathrooms with a further 2 separate W/C's.

- 5 Bedrooms
- Extensive renovation
- Brand new top of the range Kitchen
- 2 Bathrooms
- 2 separate W/C's
- Study
- Cinema Room
- Garage
- 3 Private outside spaces
- Approx. 2169 sq. ft (201.5 sq. m)