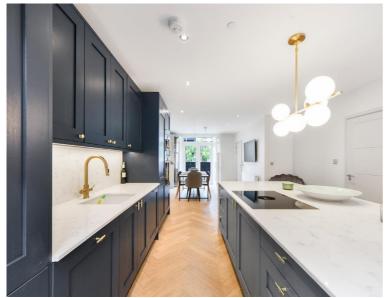

## Description

One of a kind. A truly exceptional and rare example of a 5 bedroom terraced house within Chobham Manor, East Village E20.

Spanning 2169 sq.ft square feet, this property is unlike any other within Chobham Manor and has undergone extensive renovation where it now boasts a 29 ft Kitchen/reception area leading onto a private ground floor courtyard with garage to rear, first floor reception area leading to a 24ft private terrace, a study, cinema room, 4 double bedrooms with another private roof terrace to master bedroom and 2 bathrooms with a further 2 separate W/C's.

- 5 Bedrooms
- Extensive renovation
- Brand new top of the range Kitchen
- 2 Bathrooms
- 2 separate W/C's
- Study
- Cinema Room
- Garage
- 3 Private outside spaces
- Approx. 2169 sq. ft (201.5 sq. m)