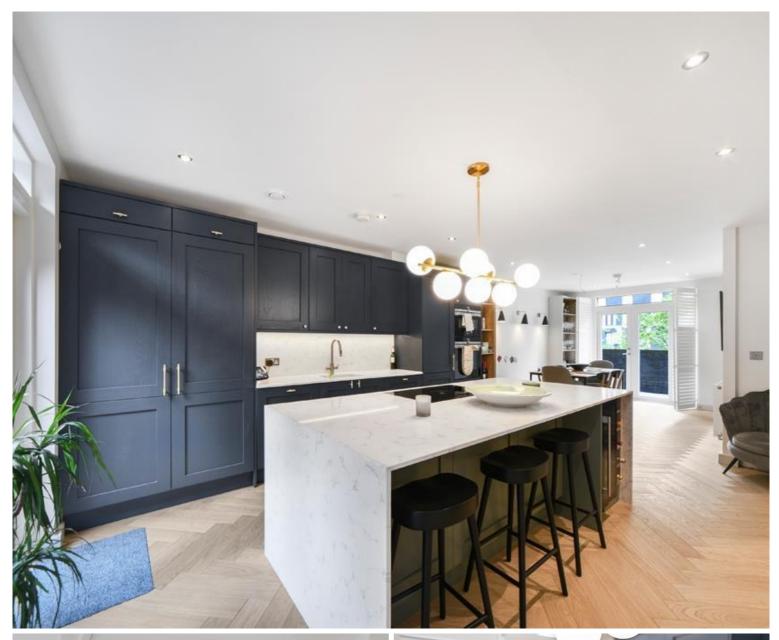

## Description

One of a kind. A truly exceptional and rare example of a 5 bedroom terraced house within Chobham Manor, East Village E20.

Spanning 2169 sq.ft square feet, this property is unlike any other within Chobham Manor and has undergone extensive renovation where it now boasts a 29 ft Kitchen/reception area leading onto a private ground floor courtyard with garage to rear, first floor reception area leading to a 24ft private terrace, a study, cinema room, 4 double bedrooms with another private roof terrace to master bedroom and 2 bathrooms with a further 2 separate W/C's.

- 5 Bedrooms
- Extensive renovation
- Brand new top of the range Kitchen
- 2 Bathrooms
- 2 separate W/C's
- Study
- Cinema Room
- Garage
- 3 Private outside spaces
- Approx. 2169 sq. ft (201.5 sq. m)