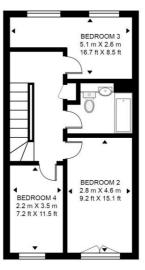

## Floorplan

2,169 sq ft | 202 sq m

## **VILLIERS GARDENS E20**

APPROXIMATE GROSS INTERNAL FLOOR AREA 2169 SQ.FT (201.5 SQ.M)
(INCLUDING GARAGE)

THIRD FLOOR

**GROUND FLOOR** 

FIRST FLOOR

SECOND FLOOR

This floor plan has been defined by the RICS Code of Measurement. This floor plan and all others are for approximate representative purposes only and upon usage is agreed to as such by the client.