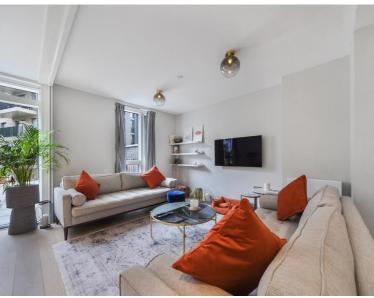

## Description

One of a kind. A truly exceptional and rare example of a 5 bedroom terraced house within Chobham Manor, East Village E20.

Spanning 2169 sq.ft square feet, this property is unlike any other within Chobham Manor and has undergone extensive renovation where it now boasts a 29 ft Kitchen/reception area leading onto a private ground floor courtyard with garage to rear, first floor reception area leading to a 24ft private terrace, a study, cinema room, 4 double bedrooms with another private roof terrace to master bedroom and 2 bathrooms with a further 2 separate W/C's.