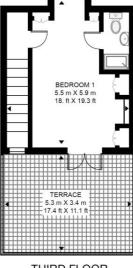

## Floorplan

2,169 sq ft | 202 sq m

## **VILLIERS GARDENS E20**

APPROXIMATE GROSS INTERNAL FLOOR AREA 2169 SQ.FT (201.5 SQ.M)
(INCLUDING GARAGE)

THIRD FLOOR

**GROUND FLOOR** 

FIRST FLOOR

SECOND FLOOR

This floor plan has been defined by the RICS Code of Measurement. This floor plan and all others are for approximate representative purposes only and upon usage is agreed to as such by the client.