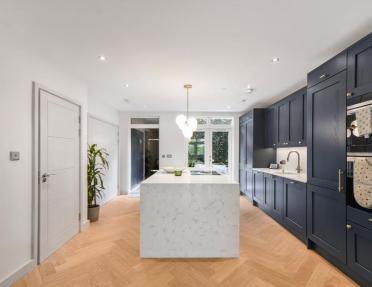

## Description

One of a kind. A truly exceptional and rare example of a 5 bedroom terraced house within Chobham Manor, East Village E20.

Spanning 2169 sq.ft square feet, this property is unlike any other within Chobham Manor and has undergone extensive renovation where it now boasts a 29 ft Kitchen/reception area leading onto a private ground floor courtyard with garage to rear, first floor reception area leading to a 24ft private terrace, a study, cinema room, 4 double bedrooms with another private roof terrace to master bedroom and 2 bathrooms with a further 2 separate W/C's.

- 5 Bedrooms
- Extensive renovation
- Brand new top of the range Kitchen
- 2 Bathrooms
- 2 separate W/C's
- Study
- Cinema Room
- Garage
- 3 Private outside spaces
- Approx. 2169 sq. ft (201.5 sq. m)