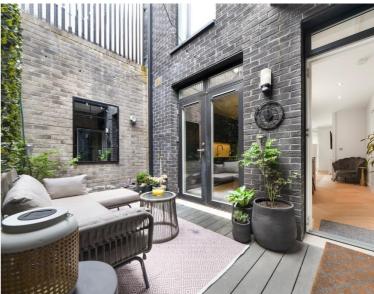

## Description

One of a kind. A truly exceptional and rare example of a 5 bedroom terraced house within Chobham Manor, East Village E20.

Spanning 2169 sq.ft square feet, this property is unlike any other within Chobham Manor and has undergone extensive renovation where it now boasts a 29 ft Kitchen/reception area leading onto a private ground floor courtyard with garage to rear, first floor reception area leading to a 24ft private terrace, a study, cinema room, 4 double bedrooms with another private roof terrace to master bedroom and 2 bathrooms with a further 2 separate W/C's.

- 5 Bedrooms
- Extensive renovation
- Brand new top of the range Kitchen
- 2 Bathrooms
- 2 separate W/C's
- Study
- Cinema Room
- Garage
- 3 Private outside spaces
- Approx. 2169 sq. ft (201.5 sq. m)