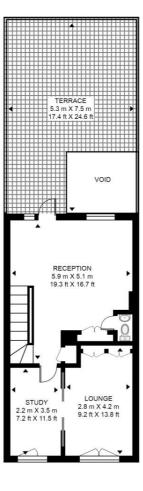

## Floorplan

2,169 sq ft | 202 sq m

## **VILLIERS GARDENS E20**

APPROXIMATE GROSS INTERNAL FLOOR AREA 2169 SQ.FT (201.5 SQ.M)
(INCLUDING GARAGE)

THIRD FLOOR

**GROUND FLOOR** 

FIRST FLOOR

SECOND FLOOR

This floor plan has been defined by the RICS Code of Measurement. This floor plan and all others are for approximate representative purposes only and upon usage is agreed to as such by the client.