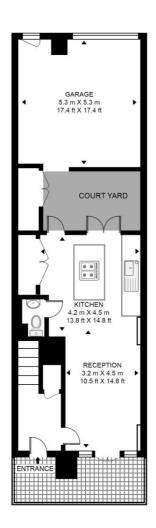

## Floorplan

2,169 sq ft | 202 sq m

## **VILLIERS GARDENS E20**

APPROXIMATE GROSS INTERNAL FLOOR AREA 2169 SQ.FT (201.5 SQ.M)
(INCLUDING GARAGE)

THIRD FLOOR

**GROUND FLOOR** 

FIRST FLOOR

SECOND FLOOR

This floor plan has been defined by the RICS Code of Measurement. This floor plan and all others are for approximate representative purposes only and upon usage is agreed to as such by the client.