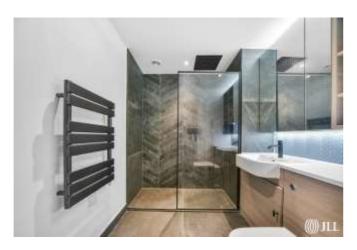

LANTANA HEIGHTS, GLASSHOUSE GARDENS LONDON E20

Comprising a living room, open plan grey high gloss kitchen with integrated appliances and wine fridge. The apartment further benefits from air conditioning throughout, spacious bedroom with built in wardrobes and a walk-in shower with mirrored cabinets and a luxurious finish.