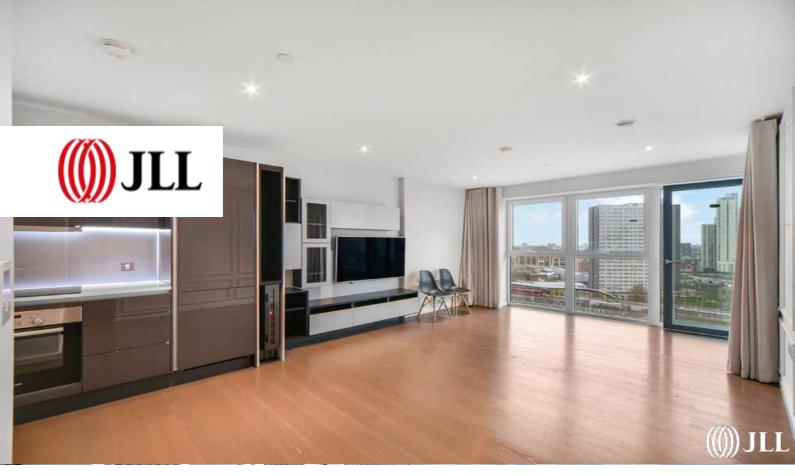

LANTANA HEIGHTS, GLASSHOUSE GARDENS LONDON E20

Comprising a living room, open plan grey high gloss kitchen with integrated appliances and wine fridge. The apartment further benefits from air conditioning throughout, spacious bedroom with built in wardrobes and a walk-in shower with mirrored cabinets and a luxurious finish.

Glasshouse Gardens offers a 24-hour Concierge Service and residents' gym, as well as being just a short distance from Stratford Underground station for a quick commute to Liverpool Street and Canary Wharf. The development is also situated directly opposite the amenities of Westfield Shopping Centre providing an array of shops, restaurants and entertainment opportunities.

Years remaining on lease: 989, Service charge: £2887.44pa, Ground rent: £700pa, Council tax band: C

- Spacious one bedroom apartment
- Ultra modern throughout
- 24 hour Concierge service
- Residential gymnasium
- Private balcony
- Air conditioning
- 7th Floor
- Approx 562 sq. ft (52.2 sq. m)
- Views overlooking Olympic landmarks
- Communal landscaped gardens
- Short walk to Stratford Underground,
  DLR and International Station
- Short walk to Westfield' Stratford City
- EPC Rating: B