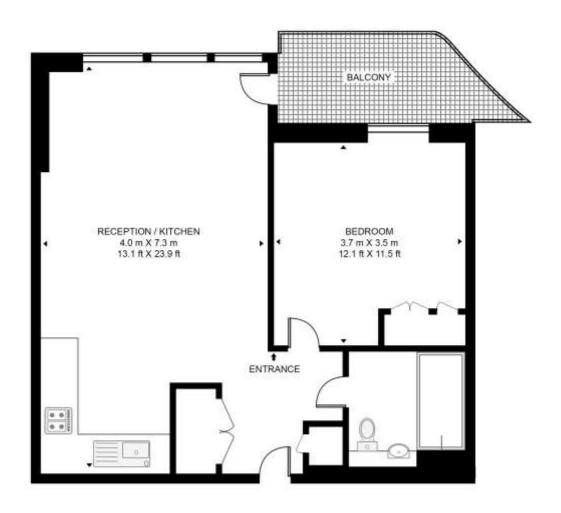

GUIDE PRICE OIEO £500,000

GROSSINTERNALAREA

562 sq. ft (52.2 sq. m)

## LANTANA HEIGHTS

APPROXIMATE GROSS INTERNAL FLOOR AREA 562 SQ.FT (52.2 SQ.M)

## SEVENTH FLOOR

This floor plan has been defined by the RICS Code of Measurement. This floor plan and all others are for approximate representative purposes only and upon usage is: agreed to as such by the client.