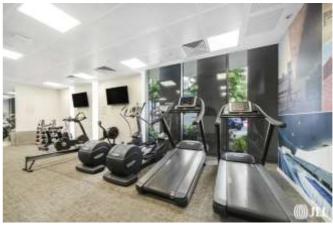

Glasshouse Gardens offers a 24-hour Concierge Service and residents' gym, as well as being just a short distance from Stratford Underground station for a quick commute to Liverpool Street and Canary Wharf. The development is also situated directly opposite the amenities of Westfield Shopping Centre providing an array of shops, restaurants and entertainment opportunities.

Years remaining on lease: 989, Service charge: £2887.44pa, Ground rent: £700pa, Council tax band: C

- Spacious one bedroom apartment
- Ultra modern throughout
- 24 hour Concierge service
- Residential gymnasium
- Private balcony
- Air conditioning
- 7th Floor
- Approx 562 sq. ft (52.2 sq. m)
- Views overlooking Olympic landmarks
- Communal landscaped gardens
- Short walk to Stratford Underground,
  DLR and International Station
- Short walk to Westfield' Stratford City
- EPC Rating: B