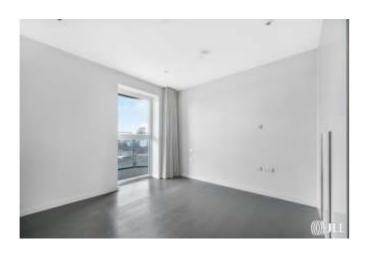

LANTANA HEIGHTS, GLASSHOUSE GARDENS LONDON E20

Comprising a living room, open plan grey high gloss kitchen with integrated appliances and wine fridge. The apartment further benefits from air conditioning throughout, spacious bedroom with built in wardrobes and a walk-in shower with mirrored cabinets and a luxurious finish.

Years remaining on lease: 989, Service charge: £2887.44pa, Ground rent: £700pa, Council tax band: C

- Spacious one bedroom apartment
- Ultra modern throughout
- 24 hour Concierge service
- Residential gymnasium
- Private balcony
- Air conditioning
- 7th Floor
- Approx 562 sq. ft (52.2 sq. m)
- Views overlooking Olympic landmarks
- Communal landscaped gardens
- Short walk to Stratford Underground,
  DLR and International Station
- Short walk to Westfield' Stratford City
- EPC Rating: B