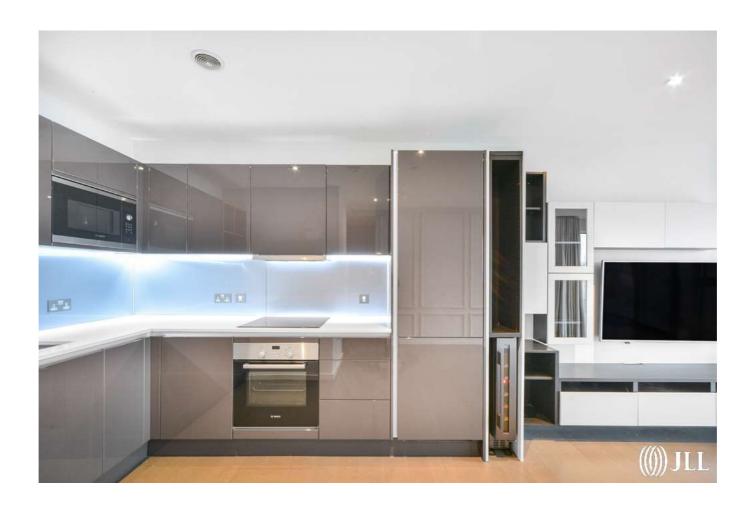

LANTANA HEIGHTS, GLASSHOUSE GARDENS LONDON E20

Comprising a living room, open plan grey high gloss kitchen with integrated appliances and wine fridge. The apartment further benefits from air conditioning throughout, spacious bedroom with built in wardrobes and a walk-in shower with mirrored cabinets and a luxurious finish.