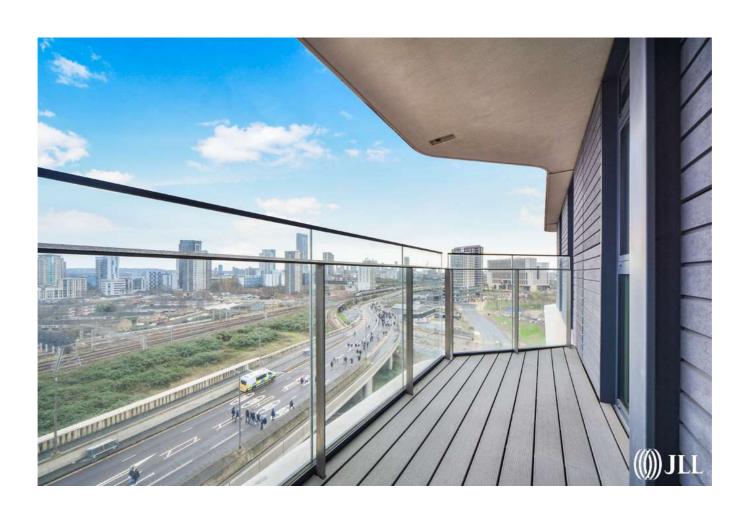

Years remaining on lease: 989, Service charge: £2887.44pa, Ground rent: £700pa, Council tax band: C

- Spacious one bedroom apartment
- Ultra modern throughout
- 24 hour Concierge service
- Residential gymnasium
- Private balcony
- Air conditioning
- 7th Floor
- Approx 562 sq. ft (52.2 sq. m)
- Views overlooking Olympic landmarks
- Communal landscaped gardens
- Short walk to Stratford Underground,
  DLR and International Station
- Short walk to Westfield' Stratford City
- EPC Rating: B