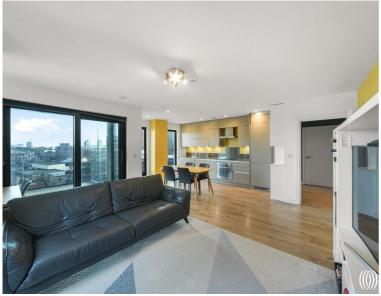

#### **Description**

New to the market is an opportunity to purchase this 3 double bedroom 2 bathroom spanning over 1000 sq. ft within one Stratford's popular developments, Legacy Tower, E15.

Situated on the sixth floor and comprising of approximately 1035 square feet, the property boasts a modern and fully fitted open-plan kitchen with integrated Smeg appliances, large dual aspect living room leading to winter-garden with views towards East London, three double bedrooms and two bathrooms (including an en-suite for the master bedroom). The current owners have also added extras such as fan lights for the summer months and a US style pantry with extra freezer which accommodates fantastically for families.

Residents will further benefit from a 24hr concierge service, residential gymnasium, lift access and is close to local amenities. With Stratford Westfield on your doorstep, you are also a 0.1 mile walk from one of London's best connected transport hubs for Central, Jubilee, DLR, Overground, Elizabeth Line and TFL rail lines. You are also located walking distance to the famous Olympic park and East Village which is now home to many independent bars, restaurants and cafes. Years remaining on lease: 240, Service charge approx: £5586.16pa, Ground rent: £425pa, Council Tax Band: E

- Three bedrooms
- Two bathrooms (one en-suite)
- Popular modern development
- 6th Floor
- Private Winter garden
- Residents' only gym
- 24 hr Concierge
- Approx. 1035 sq.ft (96.2 sq.m)
- 0.1 miles to Stratford underground
- EPC rating B