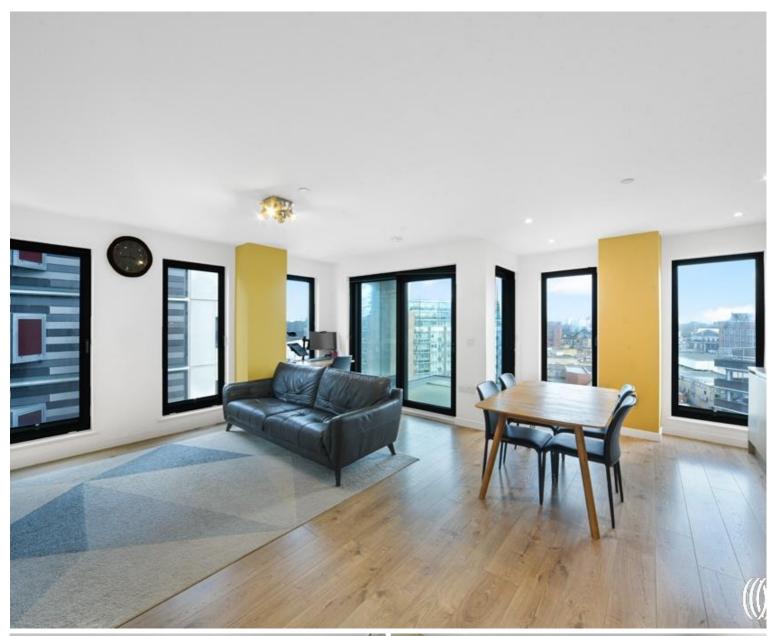

#### **Description**

New to the market is an opportunity to purchase this 3 double bedroom 2 bathroom spanning over 1000 sq. ft within one Stratford's popular developments, Legacy Tower, E15.

Situated on the sixth floor and comprising of approximately 1035 square feet, the property boasts a modern and fully fitted open-plan kitchen with integrated Smeg appliances, large dual aspect living room leading to winter-garden with views towards East London, three double bedrooms and two bathrooms (including an en-suite for the master bedroom). The current owners have also added extras such as fan lights for the summer months and a US style pantry with extra freezer which accommodates fantastically for families.

Residents will further benefit from a 24hr concierge service, residential gymnasium, lift access and is close to local amenities. With Stratford Westfield on your doorstep, you are also a 0.1 mile walk from one of London's best connected transport hubs for Central, Jubilee, DLR, Overground, Elizabeth Line and TFL rail lines. You are also located walking distance to the famous Olympic park and East Village which is now home to many independent bars, restaurants and cafes. Years remaining on lease: 240, Service charge approx: £5586.16pa, Ground rent: £425pa, Council Tax Band: E

- Three bedrooms
- Two bathrooms (one en-suite)
- Popular modern development
- 6th Floor
- Private Winter garden
- Residents' only gym
- 24 hr Concierge
- Approx. 1035 sq.ft (96.2 sq.m)
- 0.1 miles to Stratford underground
- EPC rating B