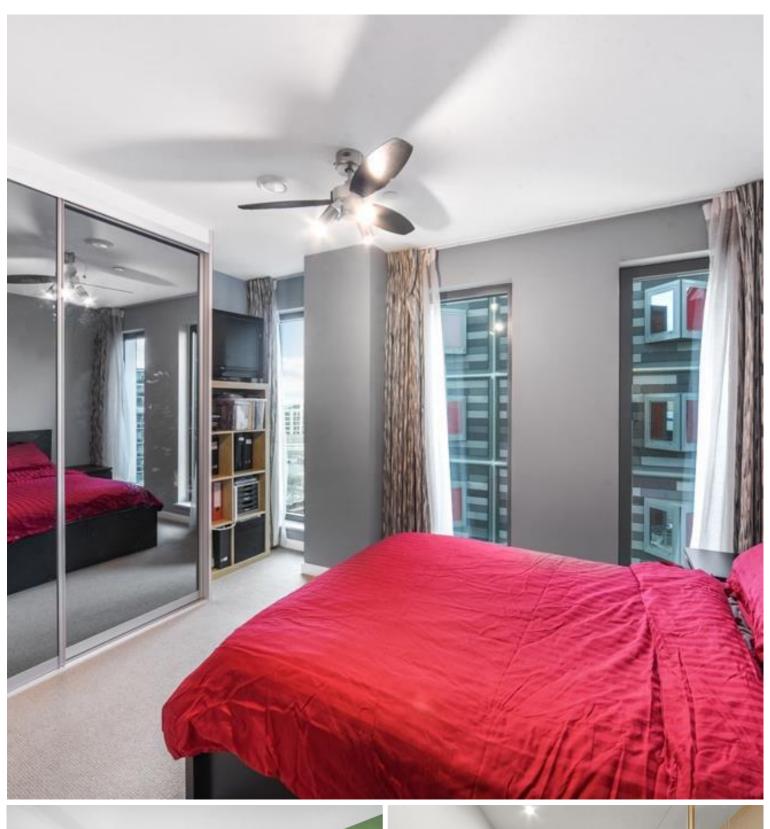

#### **Description**

New to the market is an opportunity to purchase this 3 double bedroom 2 bathroom spanning over 1000 sq. ft within one Stratford's popular developments, Legacy Tower, E15.

Situated on the sixth floor and comprising of approximately 1035 square feet, the property boasts a modern and fully fitted open-plan kitchen with integrated Smeg appliances, large dual aspect living room leading to winter-garden with views towards East London, three double bedrooms and two bathrooms (including an en-suite for the master bedroom). The current owners have also added extras such as fan lights for the summer months and a US style pantry with extra freezer which accommodates fantastically for families.

- Three bedrooms
- Two bathrooms (one en-suite)
- Popular modern development
- 6th Floor
- Private Winter garden
- Residents' only gym
- 24 hr Concierge
- Approx. 1035 sq.ft (96.2 sq.m)
- 0.1 miles to Stratford underground
- EPC rating B