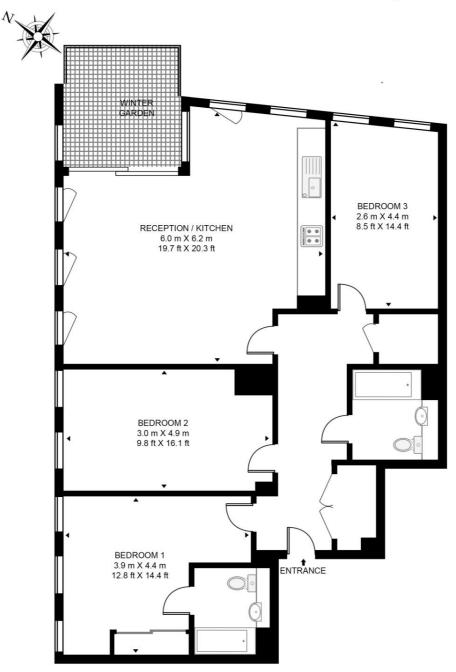

## Floorplan

1,035 sq ft | 96 sq m

**LEGACY TOWER**APPROXIMATE GROSS INTERNAL FLOOR AREA 1035 SQ.FT (96.2 SQ.M)

SIXTH FLOOR

This floor plan has been defined by the RICS Code of Measurement. This floor plan and all others are for approximate representative purposes only and upon usage is agreed to as such by the client.