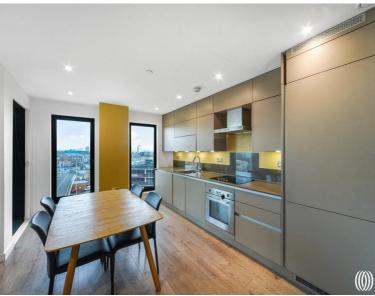

#### **Description**

New to the market is an opportunity to purchase this 3 double bedroom 2 bathroom spanning over 1000 sq. ft within one Stratford's popular developments, Legacy Tower, E15.

Situated on the sixth floor and comprising of approximately 1035 square feet, the property boasts a modern and fully fitted open-plan kitchen with integrated Smeg appliances, large dual aspect living room leading to winter-garden with views towards East London, three double bedrooms and two bathrooms (including an en-suite for the master bedroom). The current owners have also added extras such as fan lights for the summer months and a US style pantry with extra freezer which accommodates fantastically for families.