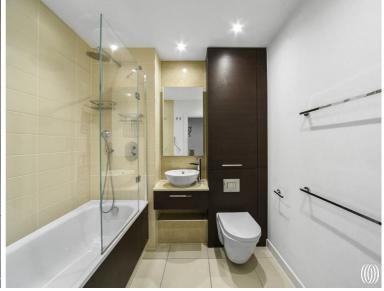

#### **Description**

New to the market is an opportunity to purchase this 3 double bedroom 2 bathroom spanning over 1000 sq. ft within one Stratford's popular developments, Legacy Tower, E15.

Situated on the sixth floor and comprising of approximately 1035 square feet, the property boasts a modern and fully fitted open-plan kitchen with integrated Smeg appliances, large dual aspect living room leading to winter-garden with views towards East London, three double bedrooms and two bathrooms (including an en-suite for the master bedroom). The current owners have also added extras such as fan lights for the summer months and a US style pantry with extra freezer which accommodates fantastically for families.

- Three bedrooms
- Two bathrooms (one en-suite)
- Popular modern development
- 6th Floor
- Private Winter garden
- Residents' only gym
- 24 hr Concierge
- Approx. 1035 sq.ft (96.2 sq.m)
- 0.1 miles to Stratford underground
- EPC rating B