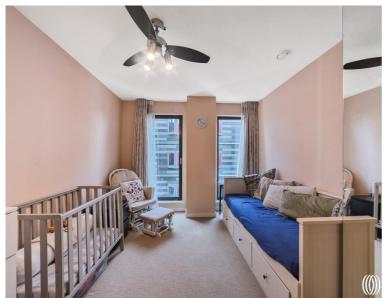

#### **Description**

New to the market is an opportunity to purchase this 3 double bedroom 2 bathroom spanning over 1000 sq. ft within one Stratford's popular developments, Legacy Tower, E15.

Situated on the sixth floor and comprising of approximately 1035 square feet, the property boasts a modern and fully fitted open-plan kitchen with integrated Smeg appliances, large dual aspect living room leading to winter-garden with views towards East London, three double bedrooms and two bathrooms (including an en-suite for the master bedroom). The current owners have also added extras such as fan lights for the summer months and a US style pantry with extra freezer which accommodates fantastically for families.

- Three bedrooms
- Two bathrooms (one en-suite)
- Popular modern development
- 6th Floor
- Private Winter garden
- Residents' only gym
- 24 hr Concierge
- Approx. 1035 sq.ft (96.2 sq.m)
- 0.1 miles to Stratford underground
- EPC rating B