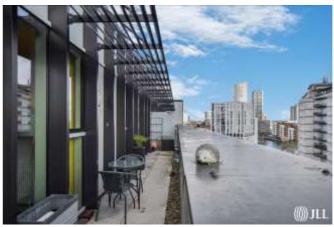

Spanning across 663 sq. ft, the property boasts a private entrance hall leading into a luminous and spacious open plan living and kitchen with integrated appliances. The floor-toceiling glazing provides an abundance of natural light and offers stunning views of the private terrace overlooking the canal (south aspect). The open plan living space features sleek laminate wood flooring and modern handle-less units, adding a touch of elegance to the overall design.

- Two double bedrooms
- One bathroom
- Private Terrace (Canal views)
- Modern development built by Bellway
- Close to many local amenities
- Concierge, Gym and roof gardens
- Moments to Pudding Mill Lane DLR
- Approx 663 sq. ft (61.6 sq. m)
- EPC Rating: B