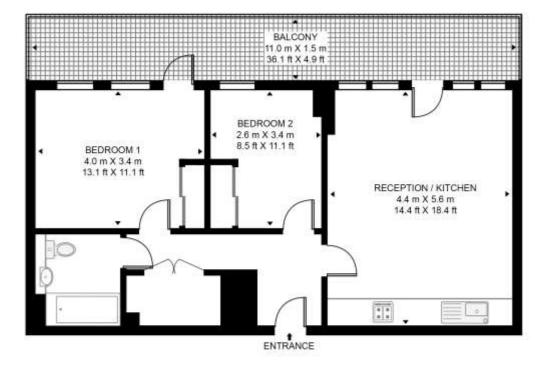

## GUIDE PRICE OIEO £470,000

GROSSINTERNALAREA 663 sq. ft (61.6 sq. m)

## SOUTHMERE HOUSE

APPROXIMATE GROSS INTERNAL FLOOR AREA 663 SQ.FT (61.6 SQ.M)

## SEVENTH FLOOR

This floor plan has been defined by the RICS Code of Measurement. This floor plan and all others are for approximate representative purposes only and upon usage is agreed to as such by the client.