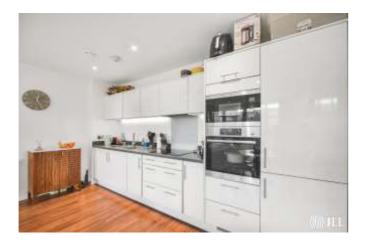

Spanning across 663 sq. ft, the property boasts a private entrance hall leading into a luminous and spacious open plan living and kitchen with integrated appliances. The floor-toceiling glazing provides an abundance of natural light and offers stunning views of the private terrace overlooking the canal (south aspect). The open plan living space features sleek laminate wood flooring and modern handle-less units, adding a touch of elegance to the overall design.

- Two double bedrooms
- One bathroom
- Private Terrace (Canal views)
- Modern development built by Bellway
- Close to many local amenities
- Concierge, Gym and roof gardens
- Moments to Pudding Mill Lane DLR
- Approx 663 sq. ft (61.6 sq. m)
- EPC Rating: B