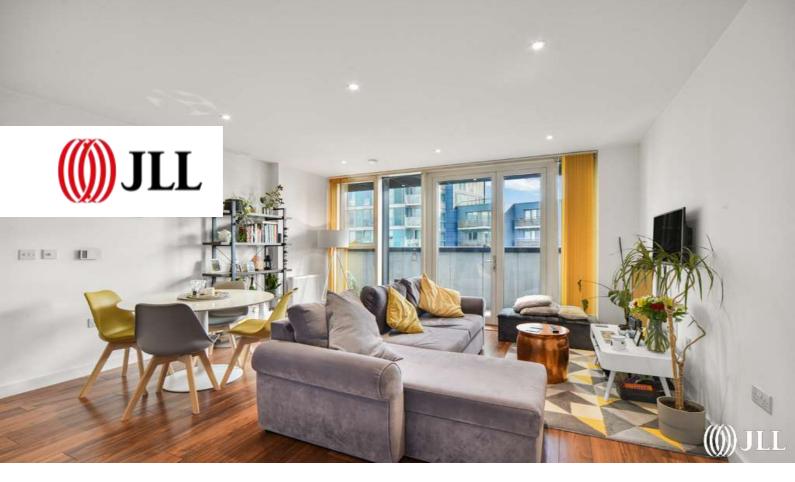

## SOUTHMERE HOUSE, HIGHLAND STREET LONDON E15

NEW TO THE MARKET - This beautiful, stylish twobedroom, one bathroom apartment with a private terrace in Legacy Wharf, an exceptional contemporary development situated off Stratford High Street.

Spanning across 663 sq. ft, the property boasts a private entrance hall leading into a luminous and spacious open plan living and kitchen with integrated appliances. The floor-toceiling glazing provides an abundance of natural light and offers stunning views of the private terrace overlooking the canal (south aspect). The open plan living space features sleek laminate wood flooring and modern handle-less units, adding a touch of elegance to the overall design.