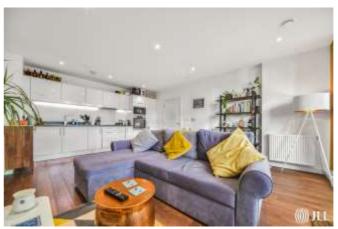

Spanning across 663 sq. ft, the property boasts a private entrance hall leading into a luminous and spacious open plan living and kitchen with integrated appliances. The floor-toceiling glazing provides an abundance of natural light and offers stunning views of the private terrace overlooking the canal (south aspect). The open plan living space features sleek laminate wood flooring and modern handle-less units, adding a touch of elegance to the overall design.

- Two double bedrooms
- One bathroom
- Private Terrace (Canal views)
- Modern development built by Bellway
- Close to many local amenities
- Concierge, Gym and roof gardens
- Moments to Pudding Mill Lane DLR
- Approx 663 sq. ft (61.6 sq. m)
- EPC Rating: B