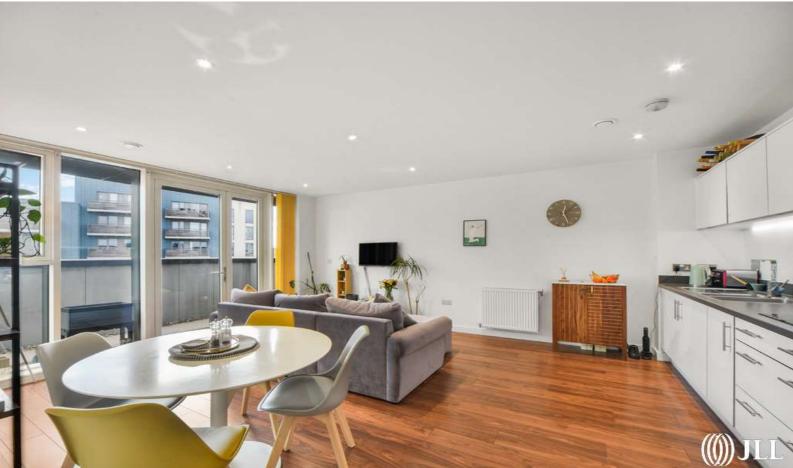

Spanning across 663 sq. ft, the property boasts a private entrance hall leading into a luminous and spacious open plan living and kitchen with integrated appliances. The floor-toceiling glazing provides an abundance of natural light and offers stunning views of the private terrace overlooking the canal (south aspect). The open plan living space features sleek laminate wood flooring and modern handle-less units, adding a touch of elegance to the overall design.