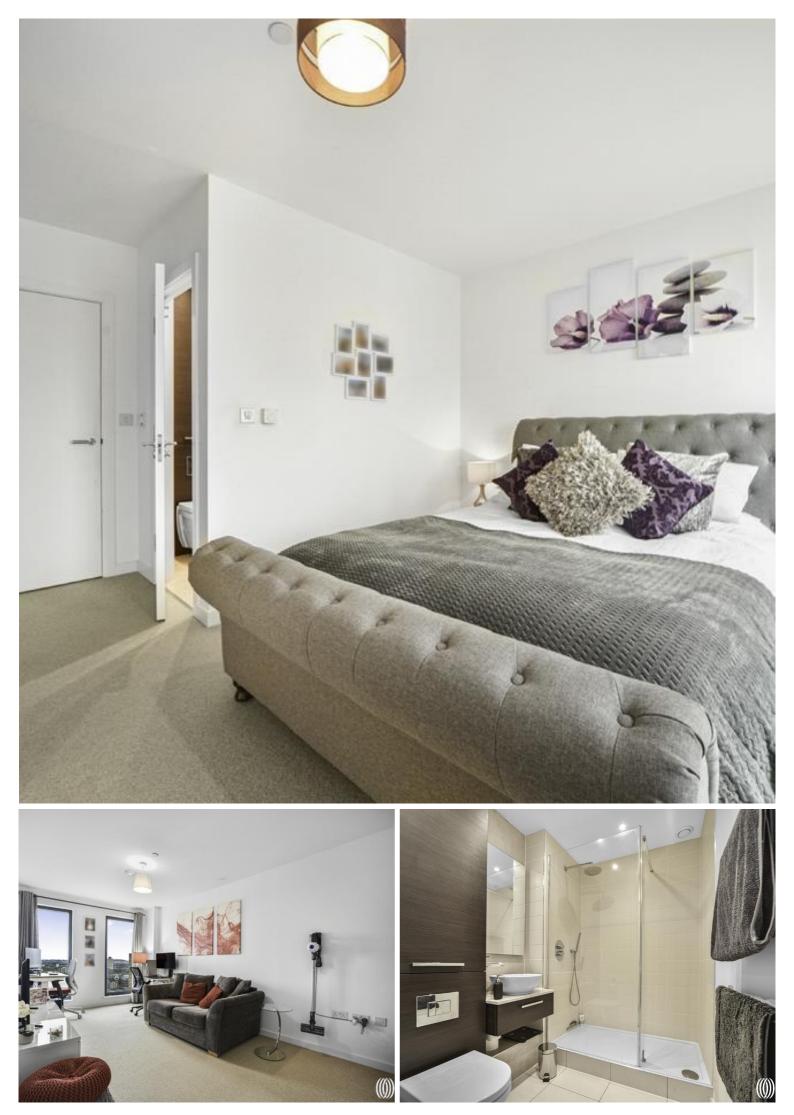

## Description

Opportunity to purchase a 2 double bedroom 2 bathroom within one of Stratford's most popular developments, Legacy Tower, E15.

Situated on the 13th floor and spanning close to 900 square feet, the property boasts ultra modern finishes throughout comprising open-plan kitchen/living area with integrated appliances, large and covered balcony with panoramic views, two double bedrooms and two bathrooms (including an en suite to master bedroom).

- Two double bedrooms
- Two bathrooms
- 24hr concierge
- Large balcony
- Residents' gym
- 13th floor
- Leasehold
- Approx. 500 ft from Stratford Underground
- Approximately 895 sq. ft (83.2 sq. m)
- EPC Rating B