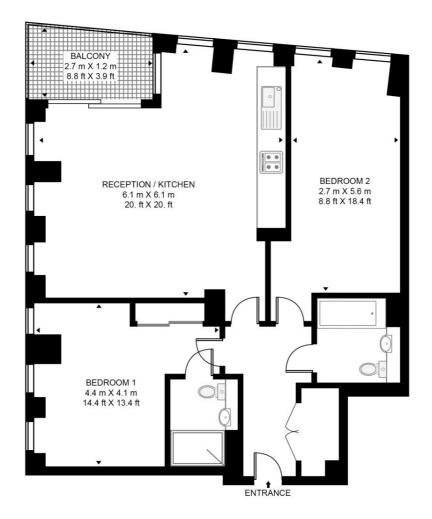

LEGACY TOWER APPROXIMATE GROSS INTERNAL FLOOR AREA 895 SQ.FT (83.2 SQ.M)

## THIRTEENTH FLOOR

This floor plan has been defined by the RICS Code of Measurement. This floor plan and all others are for approximate representative purposes only and upon usage is agreed to as such by the client. WWW: hdvirtualart.com | TEL: 0203.974.1567 | EMAIL: info@hdvirtualart.com