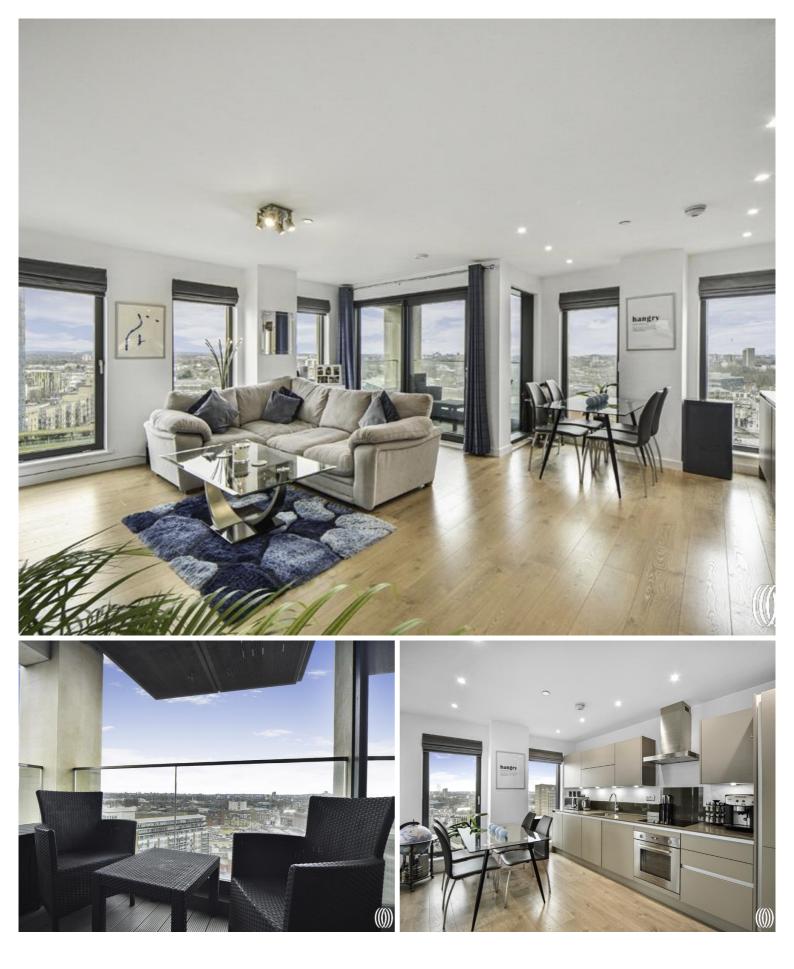

## Description

Opportunity to purchase a 2 double bedroom 2 bathroom within one of Stratford's most popular developments, Legacy Tower, E15.

Situated on the 13th floor and spanning close to 900 square feet, the property boasts ultra modern finishes throughout comprising open-plan kitchen/living area with integrated appliances, large and covered balcony with panoramic views, two double bedrooms and two bathrooms (including an en suite to master bedroom).

Legacy Tower is a striking 31-storey tower which offers dual aspect views of both the Queen Elizabeth Olympic Park and Westfield's Stratford City. The development is located approximately 500ft from Stratford Underground. Residents further benefit from a 24hr concierge service, residential gymnasium, lift access and is close to local amenities such as Westfield Shopping centre and the Olympic village and park.

- Two double bedrooms
- Two bathrooms
- 24hr concierge
- Large balcony
- Residents' gym
- 13th floor
- Leasehold
- Approx. 500 ft from Stratford Underground
- Approximately 895 sq. ft (83.2 sq. m)
- EPC Rating B