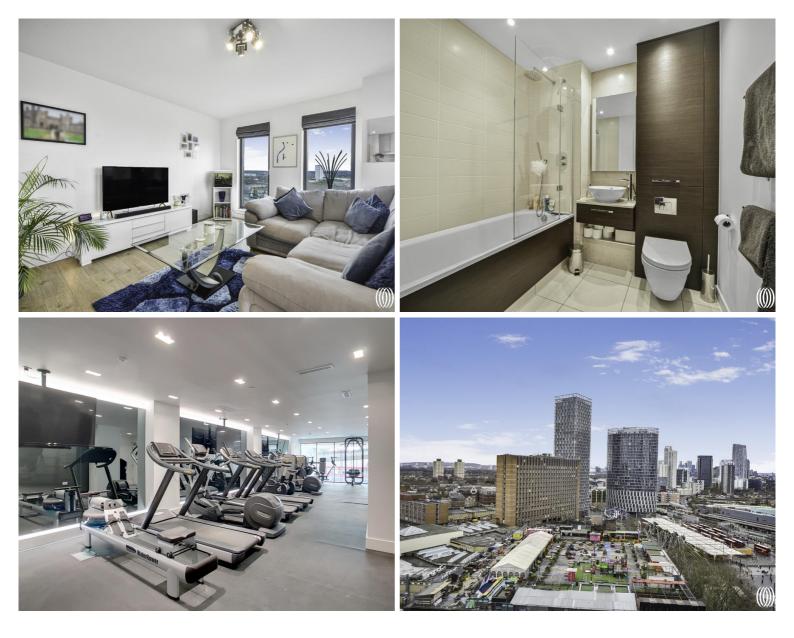

## Description

Opportunity to purchase a 2 double bedroom 2 bathroom within one of Stratford's most popular developments, Legacy Tower, E15.

Situated on the 13th floor and spanning close to 900 square feet, the property boasts ultra modern finishes throughout comprising open-plan kitchen/living area with integrated appliances, large and covered balcony with panoramic views, two double bedrooms and two bathrooms (including an en suite to master bedroom).

Legacy Tower is a striking 31-storey tower which offers dual aspect views of both the Queen Elizabeth Olympic Park and Westfield's Stratford City. The development is located approximately 500ft from Stratford Underground. Residents further benefit from a 24hr concierge service, residential gymnasium, lift access and is close to local amenities such as Westfield Shopping centre and the Olympic village and park.

- Two double bedrooms
- Two bathrooms
- 24hr concierge
- Large balcony
- Residents' gym
- 13th floor
- Leasehold
- Approx. 500 ft from Stratford Underground
- Approximately 895 sq. ft (83.2 sq. m)
- EPC Rating B