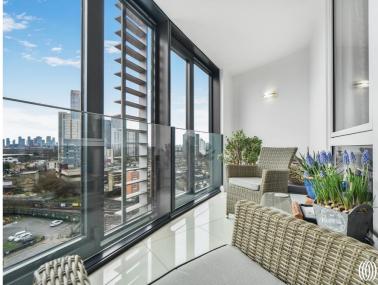

The accommodation comprises large entrance hall with two large storage cupboards, modern family bathroom suite, fully fitted and integrated ultra-modern kitchen, large open plan reception room with floor-to-ceiling windows allowing unrestricted views leading to private winter garden, and two double bedrooms.

Years remaining on lease: 241, Service charge: £3600pa, Ground rent: NA, Council tax band: D

- Two bedrooms
- One bathroom
- Winter garden
- 7th Floor
- Approx 978sq.ft (90.9 sq.m)
- 24hr Concierge
- Views across the City & Olympic Park
- Residents roof terrace
- Moments from Stratford Station
- EPC: B