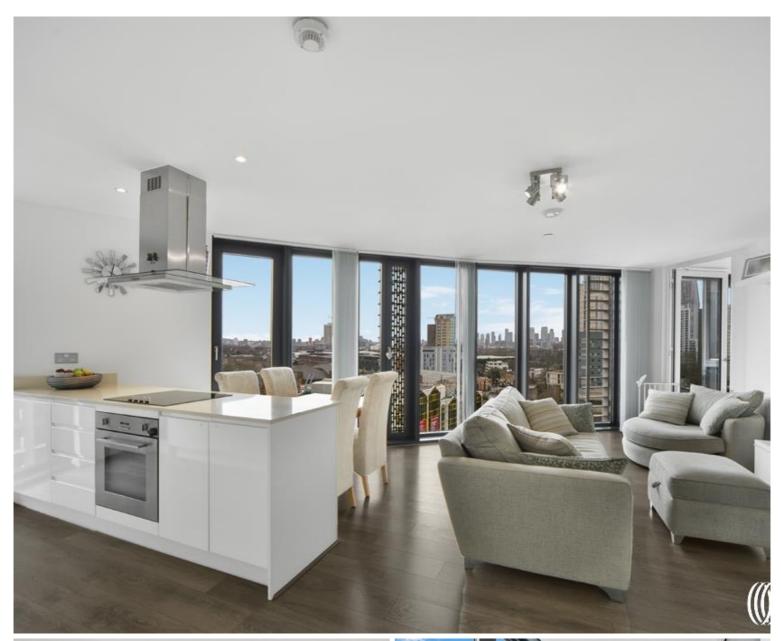

## Description

A beautifully presented seventh floor two double bedroom apartment spanning just under 1000 sq.ft in one of Stratford City's most iconic developments, Unex Tower. Living here you will be located directly opposite Stratford's Westfield shopping Centre and underground station for an easy commute to Canary Wharf, The City and West London.

The accommodation comprises large entrance hall with two large storage cupboards, modern family bathroom suite, fully fitted and integrated ultra-modern kitchen, large open plan reception room with floor-to-ceiling windows allowing unrestricted views leading to private winter garden, and two double bedrooms.

Years remaining on lease: 241, Service charge: £3600pa, Ground rent: NA, Council tax band: D

- Two bedrooms
- One bathroom
- Winter garden
- 7th Floor
- Approx 978sq.ft (90.9 sq.m)
- 24hr Concierge
- Views across the City & Olympic Park
- Residents roof terrace
- Moments from Stratford Station
- EPC: B