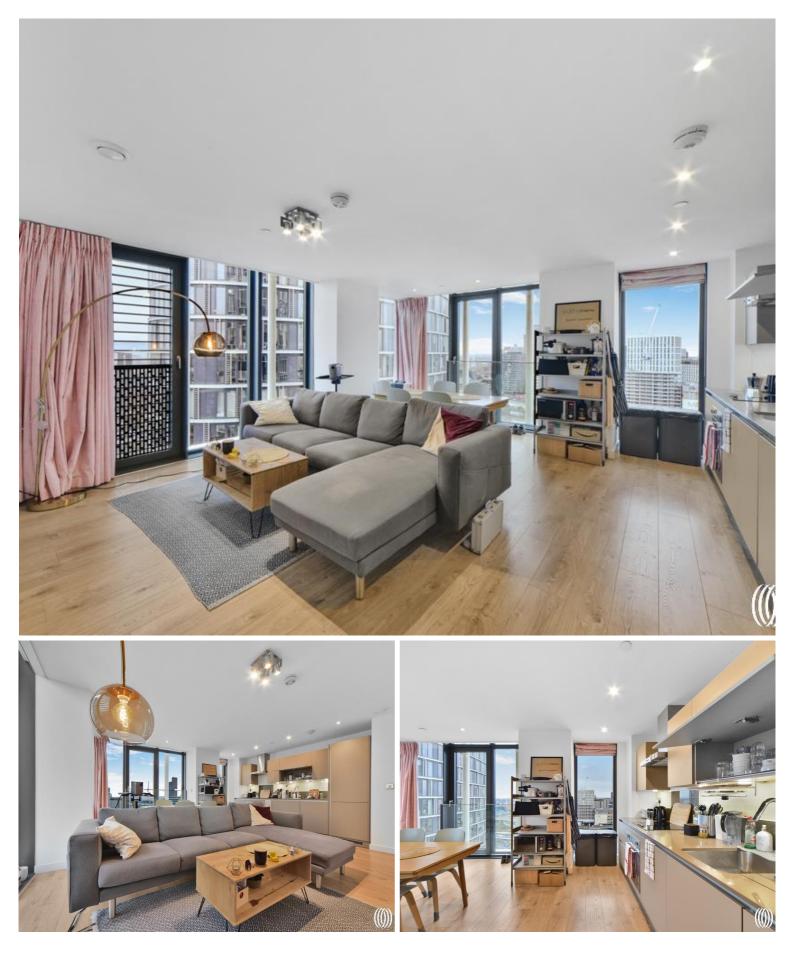

## Description

This 20th floor ultra modern two bedroom apartment is located within one of Stratford's most iconic developments, Stratosphere Tower E15. Residents benefit from access to a 24 hour concierge service, private residents' roof-top gymnasium and Wi-Fi lounge.

Comprising entrance hall with ample storage, 2 double bedrooms, 2 bathrooms (en suite to master bedroom), modern and fully fitted kitchen and large living room with views towards the London Skyline.

Residents benefit from access to a 24 hour concierge service, private residents' roof-top gymnasium and Wi-Fi lounge, along with easy access to the world renowned 2012 Olympic Park and Westfield shopping centre.

Direct transport links servicing The City, Canary Wharf and the West End are readily accessible from Stratford underground, one of London's busiest and most connected stations.

- 2 Bedrooms
- 2 Bathrooms
- Ultra modern
- Exceptional views
- 20th Floor
- 36th Floor Wifi lounge
- 24 Hour Concierge
- Residents' Gym
- 0.1 mile from Stratford station
- Approx 784 Sq ft (72.8 Sq m)