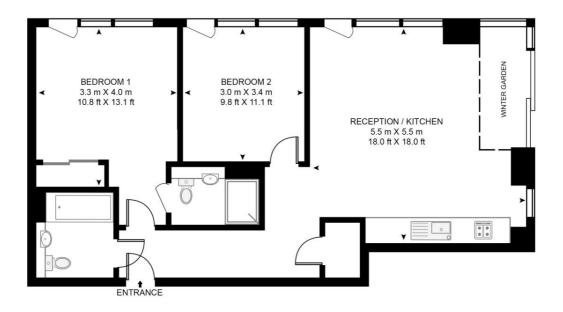

## STRATOSPHERE TOWER

APPROXIMATE GROSS INTERNAL FLOOR AREA 784 SQ.FT (72.8 SQ.M)

## TWENTIETH FLOOR

This floor plan has been defined by the RICS Code of Measurement. This floor plan and all others are for approximate representative purposes only and upon usage is agreed to as such by the client. WWW: hdvirtualart.com | TEL: 0203.974.1567 | EMAIL: info@hdvirtualart.com