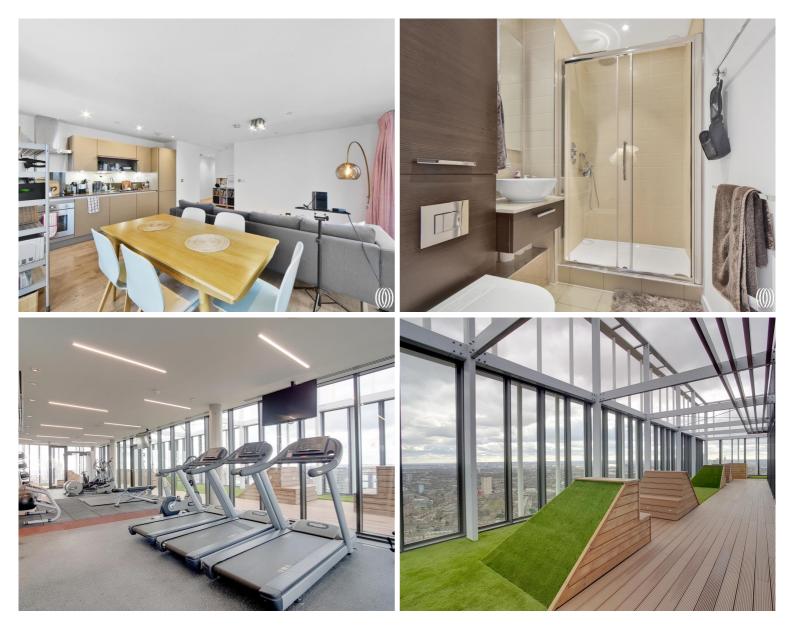

## Description

This 20th floor ultra modern two bedroom apartment is located within one of Stratford's most iconic developments, Stratosphere Tower E15. Residents benefit from access to a 24 hour concierge service, private residents' roof-top gymnasium and Wi-Fi lounge.

Comprising entrance hall with ample storage, 2 double bedrooms, 2 bathrooms (en suite to master bedroom), modern and fully fitted kitchen and large living room with views towards the London Skyline.

Residents benefit from access to a 24 hour concierge service, private residents' roof-top gymnasium and Wi-Fi lounge, along with easy access to the world renowned 2012 Olympic Park and Westfield shopping centre.

Direct transport links servicing The City, Canary Wharf and the West End are readily accessible from Stratford underground, one of London's busiest and most connected stations.

- 2 Bedrooms
- 2 Bathrooms
- Ultra modern
- Exceptional views
- 20th Floor
- 36th Floor Wifi lounge
- 24 Hour Concierge
- Residents' Gym
- 0.1 mile from Stratford station
- Approx 784 Sq ft (72.8 Sq m)