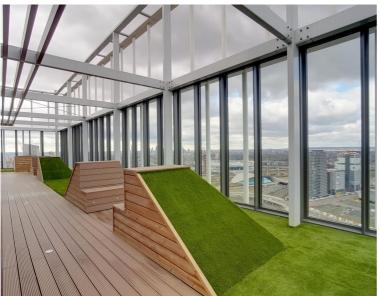

### Description

This 18th floor ultra modern 1 bedroom apartment is located within one of Stratford's most iconic developments, Stratosphere Tower E15. Residents benefit from access to a 24 hour concierge service, private residents' roof-top gymnasium and Wi-Fi lounge.

Comprising entrance hall with ample storage, 1 double bedroom, family bathroom, modern and fully fitted kitchen and large living room with panoramic views of the London skyline.

Residents benefit from access to a 24 hour concierge service, private residents' roof-top gymnasium and Wi-Fi lounge, along with easy access to the world renowned 2012 Olympic Park and Westfield shopping centre.

- 1 Bedroom
- 1 Bathroom
- 18th Floor
- Secure Development
- Panoramic Views
- Winter Garden
- Residential Gym
- 24 Hour Concierge
- 0.2 mile from Stratford Underground Station
- Approx. 569 sq. ft (52.9 sq. m)