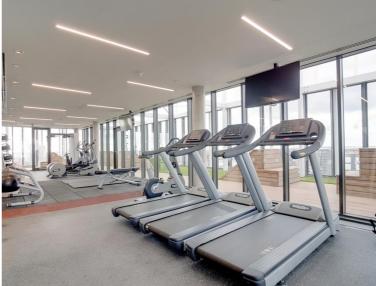

### Description

This 18th floor ultra modern 1 bedroom apartment is located within one of Stratford's most iconic developments, Stratosphere Tower E15. Residents benefit from access to a 24 hour concierge service, private residents' roof-top gymnasium and Wi-Fi lounge.

Comprising entrance hall with ample storage, 1 double bedroom, family bathroom, modern and fully fitted kitchen and large living room with panoramic views of the London skyline.

Residents benefit from access to a 24 hour concierge service, private residents' roof-top gymnasium and Wi-Fi lounge, along with easy access to the world renowned 2012 Olympic Park and Westfield shopping centre.

- 1 Bedroom
- 1 Bathroom
- 18th Floor
- Secure Development
- Panoramic Views
- Winter Garden
- Residential Gym
- 24 Hour Concierge
- 0.2 mile from Stratford Underground Station
- Approx. 569 sq. ft (52.9 sq. m)