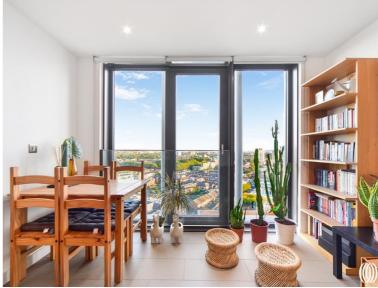

Comprising entrance hall with ample storage, 1 double bedroom, family bathroom, modern and fully fitted kitchen and large living room with panoramic views of the London skyline.

Residents benefit from access to a 24 hour concierge service, private residents' roof-top gymnasium and Wi-Fi lounge, along with easy access to the world renowned 2012 Olympic Park and Westfield shopping centre.

- 1 Bedroom
- 1 Bathroom
- 18th Floor
- Secure Development
- Panoramic Views
- Winter Garden
- Residential Gym
- 24 Hour Concierge
- 0.2 mile from Stratford Underground Station
- Approx. 569 sq. ft (52.9 sq. m)