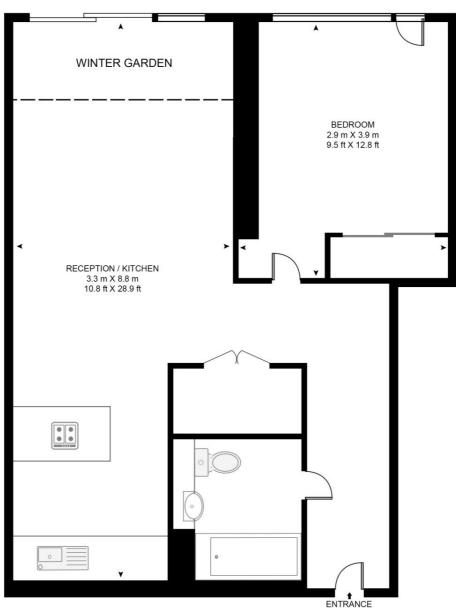

## Floorplan

569 sq ft | 53 sq m

#### STRATOSPHERE TOWER

APPROXIMATE GROSS INTERNAL FLOOR AREA 569 SQ.FT (52.9 SQ.M)

This floor plan has been defined by the RICS Code of Measurement. This floor plan and all others are for approximate representative purposes only and upon usage is agreed to as such by the client.