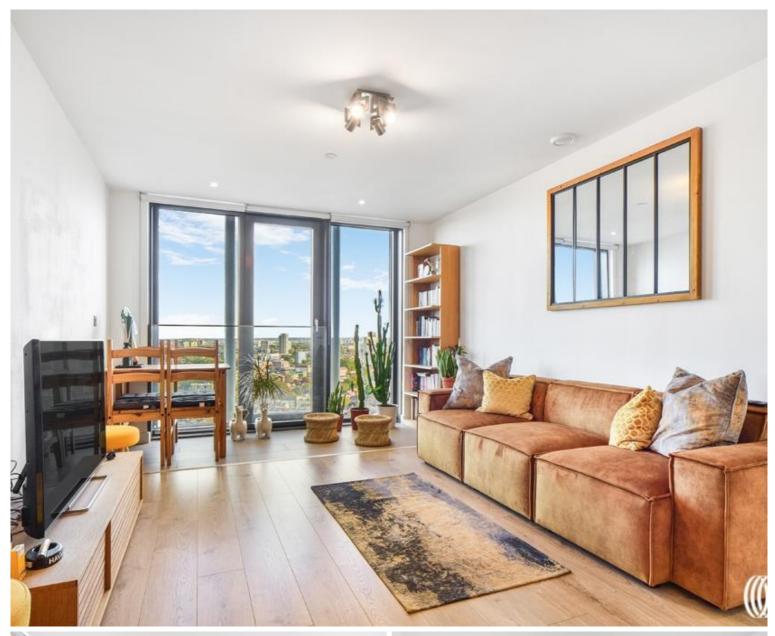

### Description

This 18th floor ultra modern 1 bedroom apartment is located within one of Stratford's most iconic developments, Stratosphere Tower E15. Residents benefit from access to a 24 hour concierge service, private residents' roof-top gymnasium and Wi-Fi lounge.

Comprising entrance hall with ample storage, 1 double bedroom, family bathroom, modern and fully fitted kitchen and large living room with panoramic views of the London skyline.

Residents benefit from access to a 24 hour concierge service, private residents' roof-top gymnasium and Wi-Fi lounge, along with easy access to the world renowned 2012 Olympic Park and Westfield shopping centre.

- 1 Bedroom
- 1 Bathroom
- 18th Floor
- Secure Development
- Panoramic Views
- Winter Garden
- Residential Gym
- 24 Hour Concierge
- 0.2 mile from Stratford Underground Station
- Approx. 569 sq. ft (52.9 sq. m)