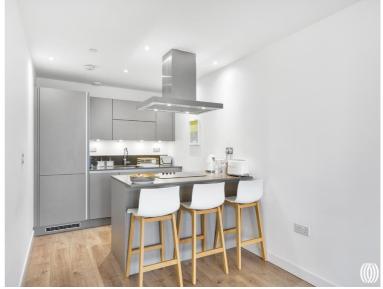

Comprising entrance hall with ample storage, 1 double bedroom, family bathroom, modern and fully fitted kitchen and large living room with panoramic views of the London skyline.

Residents benefit from access to a 24 hour concierge service, private residents' roof-top gymnasium and Wi-Fi lounge, along with easy access to the world renowned 2012 Olympic Park and Westfield shopping centre.