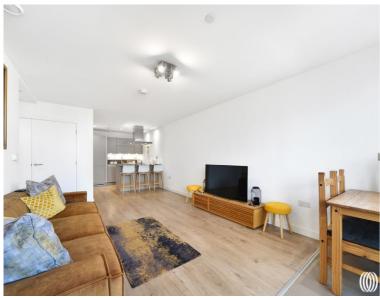

### Description

This 18th floor ultra modern 1 bedroom apartment is located within one of Stratford's most iconic developments, Stratosphere Tower E15. Residents benefit from access to a 24 hour concierge service, private residents' roof-top gymnasium and Wi-Fi lounge.

Comprising entrance hall with ample storage, 1 double bedroom, family bathroom, modern and fully fitted kitchen and large living room with panoramic views of the London skyline.

Residents benefit from access to a 24 hour concierge service, private residents' roof-top gymnasium and Wi-Fi lounge, along with easy access to the world renowned 2012 Olympic Park and Westfield shopping centre.