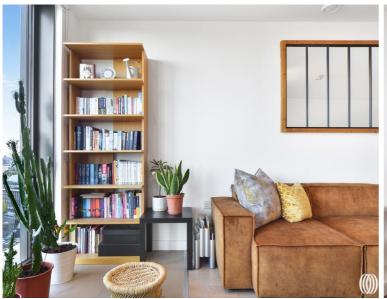

Comprising entrance hall with ample storage, 1 double bedroom, family bathroom, modern and fully fitted kitchen and large living room with panoramic views of the London skyline.

Residents benefit from access to a 24 hour concierge service, private residents' roof-top gymnasium and Wi-Fi lounge, along with easy access to the world renowned 2012 Olympic Park and Westfield shopping centre.

- 1 Bedroom
- 1 Bathroom
- 18th Floor
- Secure Development
- Panoramic Views
- Winter Garden
- Residential Gym
- 24 Hour Concierge
- 0.2 mile from Stratford Underground Station
- Approx. 569 sq. ft (52.9 sq. m)