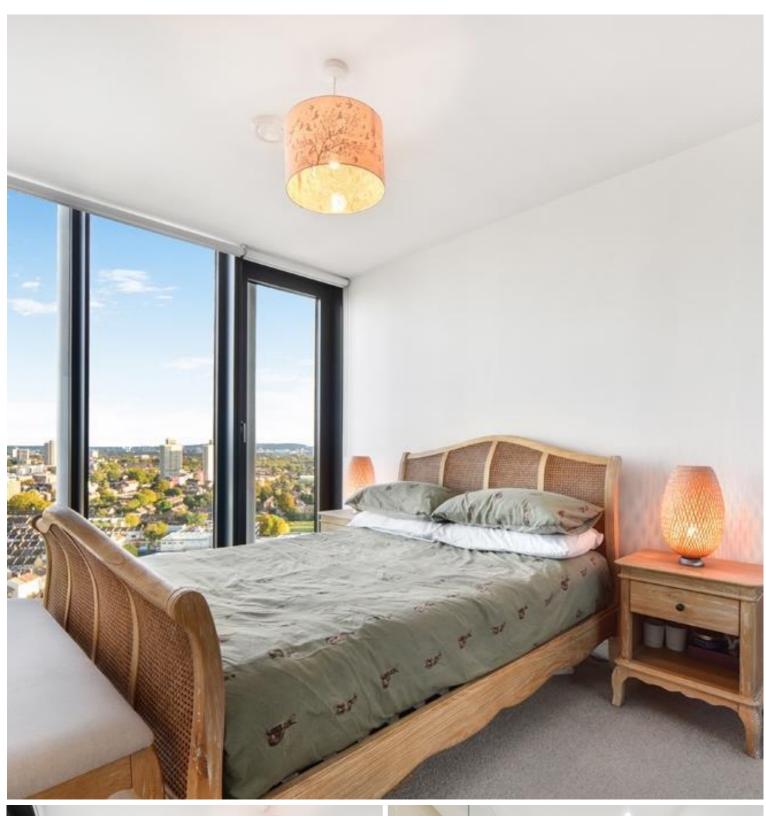

Comprising entrance hall with ample storage, 1 double bedroom, family bathroom, modern and fully fitted kitchen and large living room with panoramic views of the London skyline.

Residents benefit from access to a 24 hour concierge service, private residents' roof-top gymnasium and Wi-Fi lounge, along with easy access to the world renowned 2012 Olympic Park and Westfield shopping centre.

- 1 Bedroom
- 1 Bathroom
- 18th Floor
- Secure Development
- Panoramic Views
- Winter Garden
- Residential Gym
- 24 Hour Concierge
- 0.2 mile from Stratford Underground Station
- Approx. 569 sq. ft (52.9 sq. m)