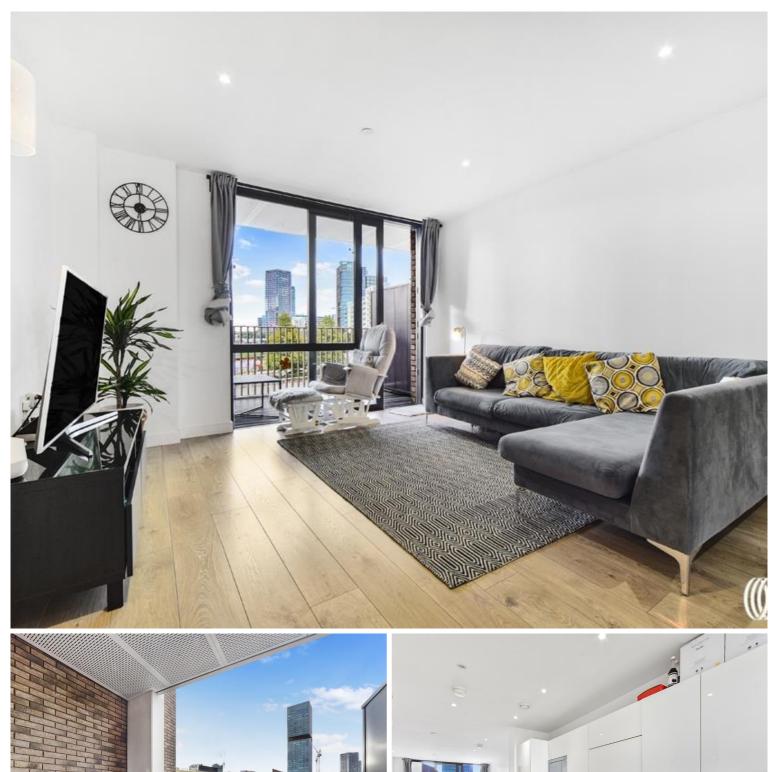

### Description

Opportunity to purchase this spacious and ultra modern 3 double bedroom apartment located on the third floor within one of Stratford's most sought-after locations, New Gardens Quarter, E15.

This desirable apartment comprises of approximately 1034 square feet, offering a high specification separate kitchen with handle-less fitted units, engineered stone worktops, glass splash backs and fully integrated appliances, reception with room-to-dine, 3 double bedrooms (fitted wardrobes to master), 2 private outside areas, one of which a private terrace and two bathrooms (including an en suite).

Residents benefit from a 24-hour concierge service, residentsonly gymnasium, underfloor heating throughout and bicycle storage.

Located next to Queen Elizabeth Park boasting a beautifully 2acre landscaped garden square, the property further benefits from easy access to Westfield Stratford City, short walk to Stratford Underground Station.

- 3 Bedrooms
- 2 Bathrooms
- Ultra modern
- 2 private balconies
- Ample storage throughout
- Parking available to rent (subject to availability)
- Secure development
- 24 hour concierge
- Resident gym
- Approx. 1034 sq ft (96.1 sq m.)