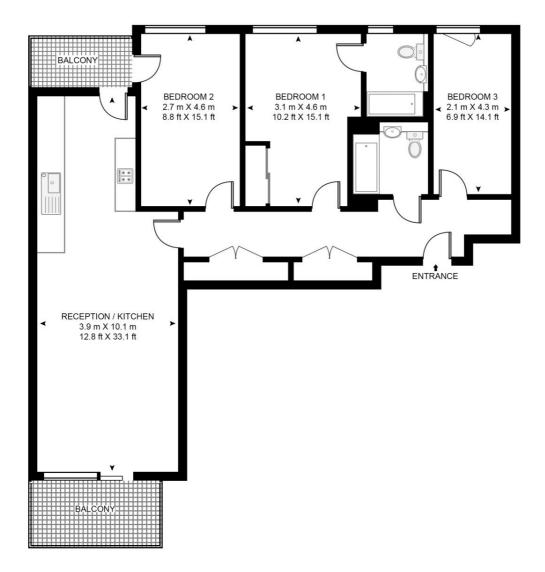

# Floorplan

1,034 sq ft | 96 sq m

#### **GILES HOUSE**

APPROXIMATE GROSS INTERNAL FLOOR AREA 1034 SQ.FT (96.1 SQ.M)

#### THIRD FLOOR

This floor plan has been defined by the RICS Code of Measurement. This floor plan and all others are for approximate representative purposes only and upon usage is agreed to as such by the client.