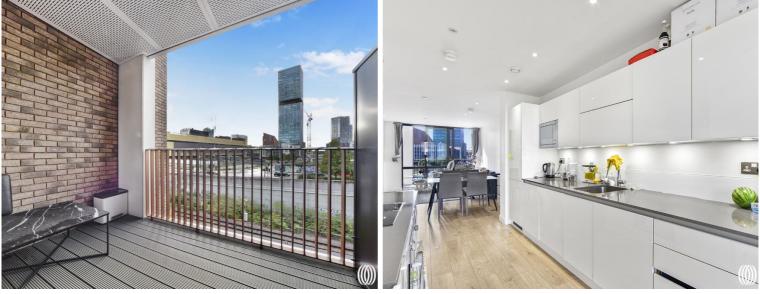

This desirable apartment comprises of approximately 1034 square feet, offering a high specification separate kitchen with handle-less fitted units, engineered stone worktops, glass splash backs and fully integrated appliances, reception with room-to-dine, 3 double bedrooms (fitted wardrobes to master), 2 private outside areas, one of which a private terrace and two bathrooms (including an en suite).

Residents benefit from a 24-hour concierge service, residentsonly gymnasium, underfloor heating throughout and bicycle storage.

Located next to Queen Elizabeth Park boasting a beautifully 2acre landscaped garden square, the property further benefits from easy access to Westfield Stratford City, short walk to Stratford Underground Station.