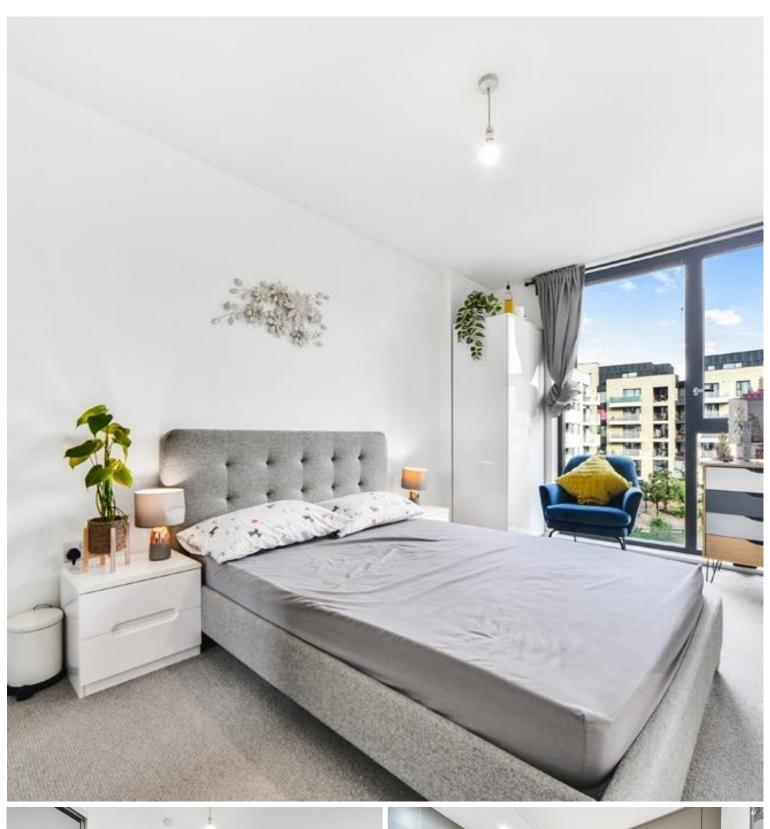

This desirable apartment comprises of approximately 1034 square feet, offering a high specification separate kitchen with handle-less fitted units, engineered stone worktops, glass splash backs and fully integrated appliances, reception with room-to-dine, 3 double bedrooms (fitted wardrobes to master), 2 private outside areas, one of which a private terrace and two bathrooms (including an en suite).

- 3 Bedrooms
- 2 Bathrooms
- Ultra modern
- 2 private balconies
- Ample storage throughout
- Parking available to rent (subject to availability)
- Secure development
- 24 hour concierge
- Resident gym
- Approx. 1034 sq ft (96.1 sq m.)