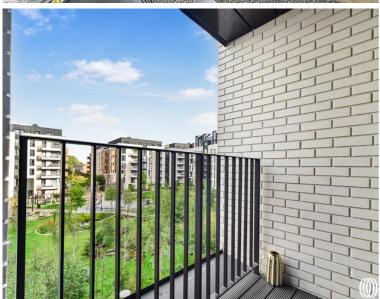

This desirable apartment comprises of approximately 1034 square feet, offering a high specification separate kitchen with handle-less fitted units, engineered stone worktops, glass splash backs and fully integrated appliances, reception with room-to-dine, 3 double bedrooms (fitted wardrobes to master), 2 private outside areas, one of which a private terrace and two bathrooms (including an en suite).

- 3 Bedrooms
- 2 Bathrooms
- Ultra modern
- 2 private balconies
- Ample storage throughout
- Parking available to rent (subject to availability)
- Secure development
- 24 hour concierge
- Resident gym
- Approx. 1034 sq ft (96.1 sq m.)