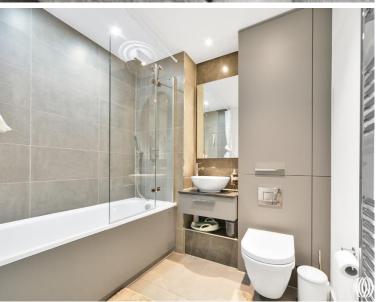

This desirable apartment comprises of approximately 1034 square feet, offering a high specification separate kitchen with handle-less fitted units, engineered stone worktops, glass splash backs and fully integrated appliances, reception with room-to-dine, 3 double bedrooms (fitted wardrobes to master), 2 private outside areas, one of which a private terrace and two bathrooms (including an en suite).

- 3 Bedrooms
- 2 Bathrooms
- Ultra modern
- 2 private balconies
- Ample storage throughout
- Parking available to rent (subject to availability)
- Secure development
- 24 hour concierge
- Resident gym
- Approx. 1034 sq ft (96.1 sq m.)