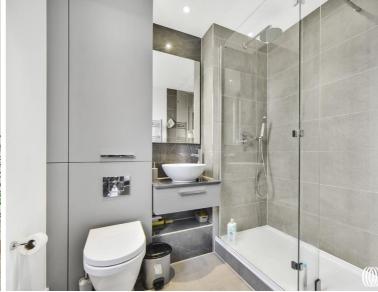

This desirable apartment comprises of approximately 1034 square feet, offering a high specification separate kitchen with handle-less fitted units, engineered stone worktops, glass splash backs and fully integrated appliances, reception with room-to-dine, 3 double bedrooms (fitted wardrobes to master), 2 private outside areas, one of which a private terrace and two bathrooms (including an en suite).

- 3 Bedrooms
- 2 Bathrooms
- Ultra modern
- 2 private balconies
- Ample storage throughout
- Parking available to rent (subject to availability)
- Secure development
- 24 hour concierge
- Resident gym
- Approx. 1034 sq ft (96.1 sq m.)