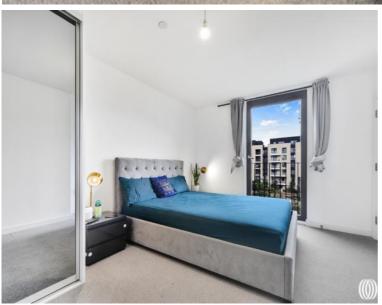

This desirable apartment comprises of approximately 1034 square feet, offering a high specification separate kitchen with handle-less fitted units, engineered stone worktops, glass splash backs and fully integrated appliances, reception with room-to-dine, 3 double bedrooms (fitted wardrobes to master), 2 private outside areas, one of which a private terrace and two bathrooms (including an en suite).

- 3 Bedrooms
- 2 Bathrooms
- Ultra modern
- 2 private balconies
- Ample storage throughout
- Parking available to rent (subject to availability)
- Secure development
- 24 hour concierge
- Resident gym
- Approx. 1034 sq ft (96.1 sq m.)