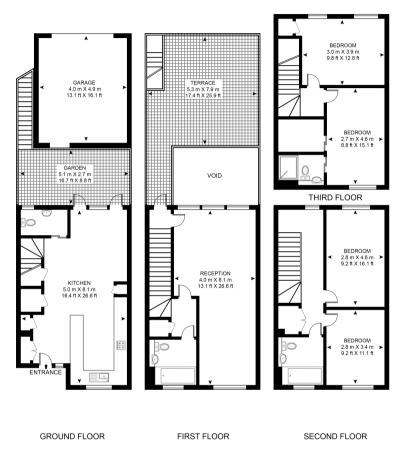

## Floorplan

KEIRIN ROAD APPROXIMATE GROSS INTERNAL FLOOR AREA 1893 SQ.FT (175.9 SQ.M) (INCLUDING GARAGE)

This floor plan has been defined by the RICS Code of Measurement. This floor plan and all others are for approximate representative purposes only and upon usage is agreed to as such by the client. WWW: holvitualart.com | TEL: (203) 974-1567 | EMAIL: info@holvitualart.com