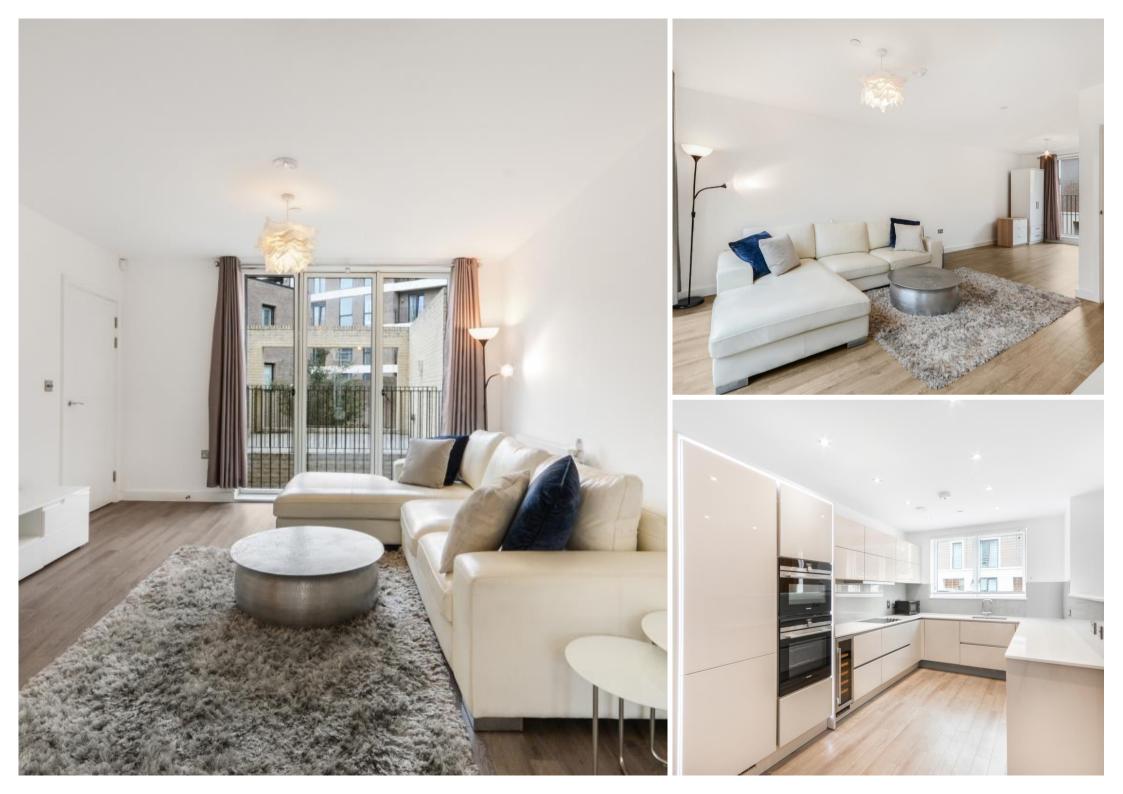

The property offers the most generous of proportions comprising Spacious living room open-to-kitchen leading to a generous outside space, a garage and private terrace. Kitchen with high gloss units and fitted integrated appliances with a downstairs WC. Master bedroom with fitted wardrobes and luxurious en-suite shower room, with three further spacious bedrooms. Family bathroom with bath and shower and a walking wardrobe