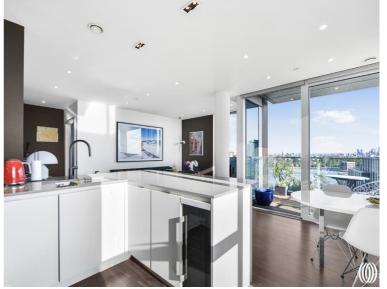

### Description

Stunning 9th floor 2 bedroom, 2 bathroom property in Odell House, part of the sought after Woodberry Down development.

Well positioned and beautifully presented this property offers stunning views of the west reservoir and city skyline which can be enjoyed from a private balcony. The living area is bright and spacious and befits from dual aspect floor to ceiling windows. The kitchen is open plan with integrated appliances and lots of storage space. There is a breakfast bar for informal dining.