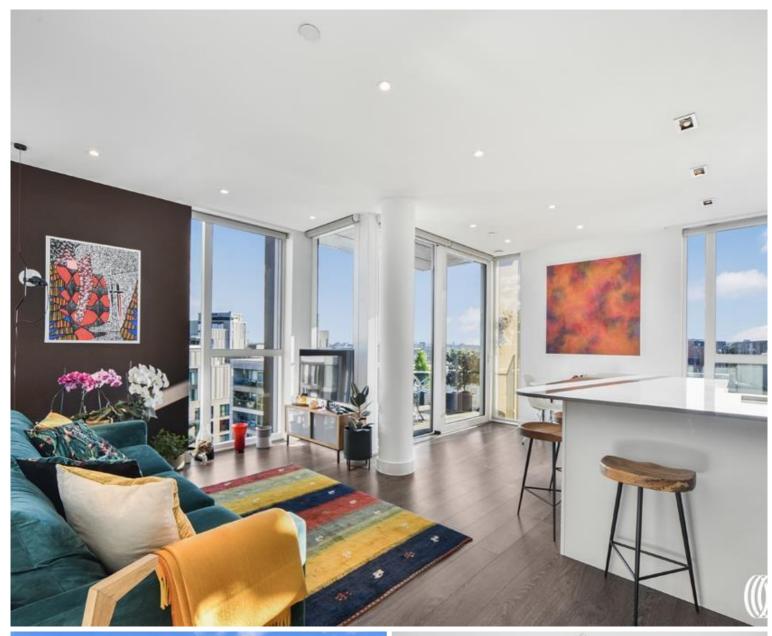

### Description

Stunning 9th floor 2 bedroom, 2 bathroom property in Odell House, part of the sought after Woodberry Down development.

Well positioned and beautifully presented this property offers stunning views of the west reservoir and city skyline which can be enjoyed from a private balcony. The living area is bright and spacious and befits from dual aspect floor to ceiling windows. The kitchen is open plan with integrated appliances and lots of storage space. There is a breakfast bar for informal dining.

The master bedroom has a floor to ceiling window and offers a large built in wardrobe and en-suite bathroom with bath and overhead shower. The second bedroom, currently used as an office space, also has built in storage and is a good size double room. It has a floor to ceiling window with views of the reservoir.

There is a separate bathroom with a walk in shower and a large utility cupboard for the washing machine and additional storage. There is additionally a 24 hour concierge, communal cycle storage and access to a residents' fitness suite.