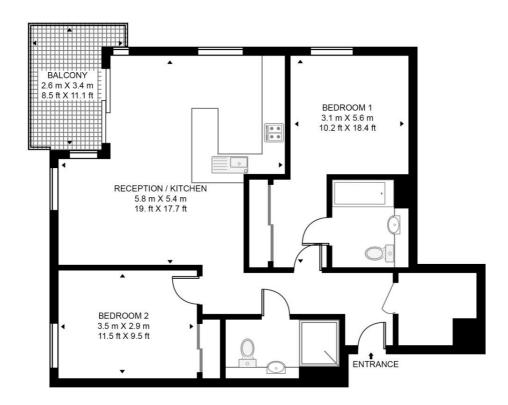

## Floorplan

764 sq ft | 71 sq m

#### **ODELL HOUSE**

APPROXIMATE GROSS INTERNAL FLOOR AREA 764 SQ.FT (71 SQ.M)

### NINTH FLOOR

This floor plan has been defined by the RICS Code of Measurement. This floor plan and all others are for approximate representative purposes only and upon usage is agreed to as such by the client.