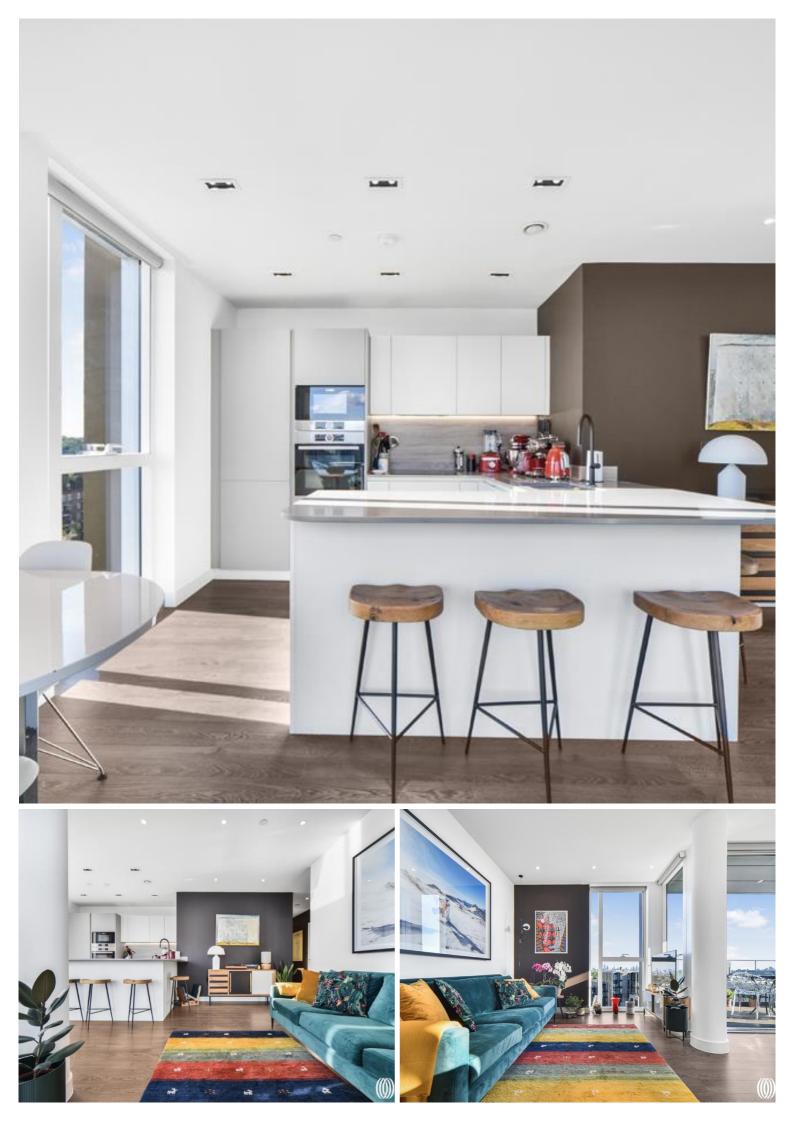

### Description

Stunning 9th floor 2 bedroom, 2 bathroom property in Odell House, part of the sought after Woodberry Down development.

Well positioned and beautifully presented this property offers stunning views of the west reservoir and city skyline which can be enjoyed from a private balcony. The living area is bright and spacious and befits from dual aspect floor to ceiling windows. The kitchen is open plan with integrated appliances and lots of storage space. There is a breakfast bar for informal dining.

The master bedroom has a floor to ceiling window and offers a large built in wardrobe and en-suite bathroom with bath and overhead shower. The second bedroom, currently used as an office space, also has built in storage and is a good size double room. It has a floor to ceiling window with views of the reservoir.

There is a separate bathroom with a walk in shower and a large utility cupboard for the washing machine and additional storage. There is additionally a 24 hour concierge, communal cycle storage and access to a residents' fitness suite.