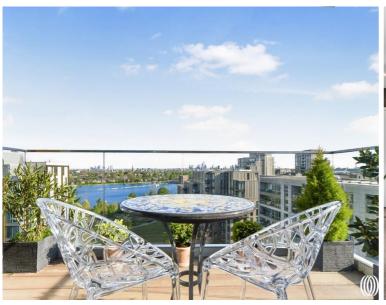

### Description

Stunning 9th floor 2 bedroom, 2 bathroom property in Odell House, part of the sought after Woodberry Down development.

Well positioned and beautifully presented this property offers stunning views of the west reservoir and city skyline which can be enjoyed from a private balcony. The living area is bright and spacious and befits from dual aspect floor to ceiling windows. The kitchen is open plan with integrated appliances and lots of storage space. There is a breakfast bar for informal dining.

Odell House forms part of Woodberry Down's Park Collection, just north of the Spring Park and East Reservoir and within a st

- 2 Bedrooms
- 2 Bathrooms
- South facing private balcony
- 24 hour concierge
- Residents' gym and pool
- Close to transport links
- EPC B
- Council Tax: Band D, Borough of Hackney