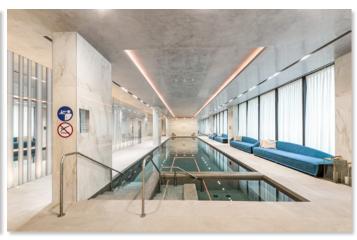

On site amenities at Landmark Place include 24 hour concierge, gym, swimming pool, spa, residents lounge and cinema room. The development also benefits from secure underground parking.

- Open-plan reception/ dining and kitchen
- 3 Double bedrooms
- Master bedroom suite with dressing room
- 3 Bathrooms (2 en-suites)
- Excellent storage
- 2 Balconies
- 24 Hour concierge
- Residents' gym, spa and pool
- Moments from the City of London
- Cloistered gardens provide moments of serenity
- Close to 3 underground stations, national rail, DLR and River Bus connections