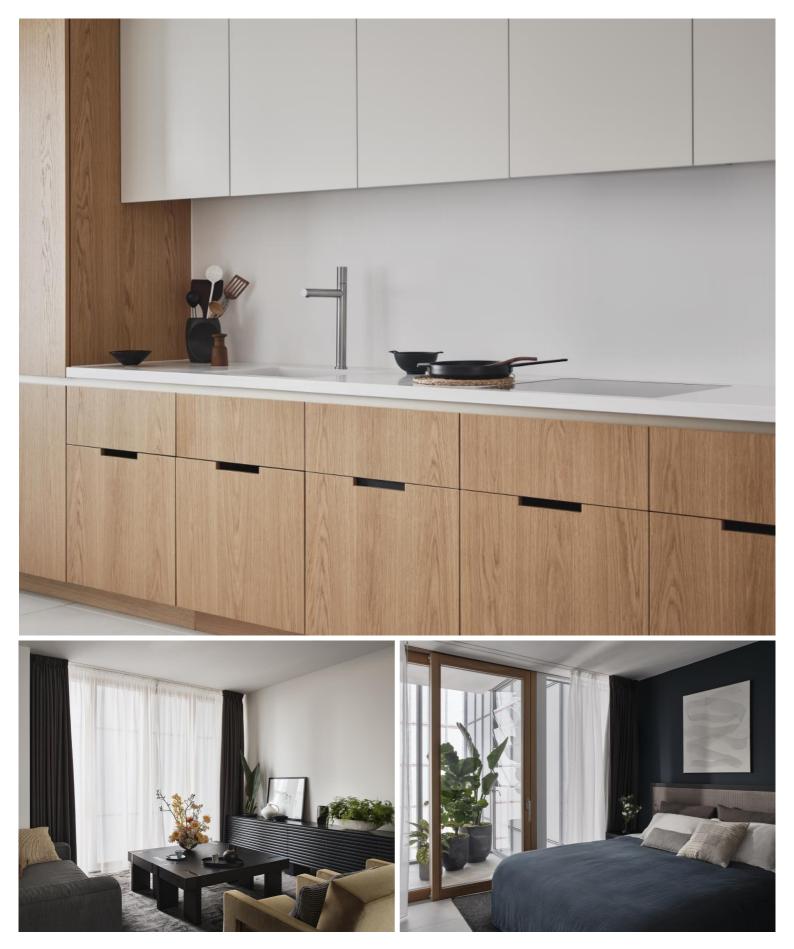

### Description

\*pictures are examples and not specific apartments

A selection of 1, 2, and 3 bedroom apartments available in Shard Place, a brand new development in the heart of London Bridge, next to the iconic Shard.

Residents are free to enjoy London's highest heated rooftop swimming pool and sun deck, offering a serene retreat high above the City streets. The private wellness suite complete with a steam room and sauna is found alongside the cutting-edge gym facilities equipped with the latest Technogym equipment. Other outstanding amenities include a stunning double-height orangery with a south-facing terrace and private residents lounge, providing the ideal settings to unwind.

The 15-seat private cinema featuring surround sound and 4K projection is perfect for movie nights. Practical amenities such as dedicated 24hr concierge & secure bike storage ensure a hassle-free lifestyle.

Shard Place's prime location connects residents to the vibrant local area, including The Shard, King's College Campus, the historic Borough Market, and London Bridge Station (0.3 miles).

- A selection of 1, 2, and 3 bedroom apartments
- Private winter garden
- 24-hour concierge and security
- Amenities such as a private gym, pool, cinema, residents lounge, and orangery
- Minutes away from London Bridge Station
- Fully furnished with bespoke oak furniture
- EPC: B
- Council tax band: H
- Deposit amount: £11,250.00 (estimate)