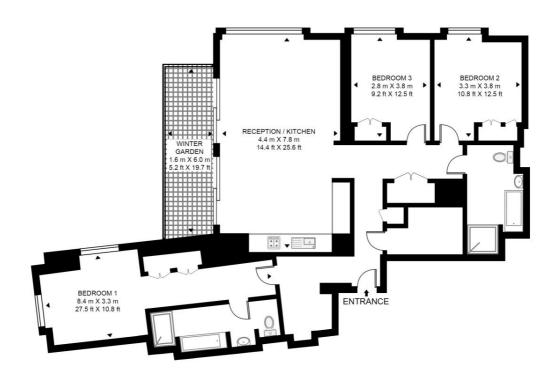

## Floorplan

1,481 sq ft | 138 sq m

#### SHARD PLACE, SHARD QUARTER

APPROXIMATE GROSS INTERNAL FLOOR AREA 1481 SQ.FT (137 SQ.M)

(INCLUDING WINTER GARDEN)

### FOURTEENTH FLOOR

This floor plan has been defined by the RICS Code of Measurement. This floor plan and all others are for approximate representative purposes only and upon usage is agreed to as such by the client.