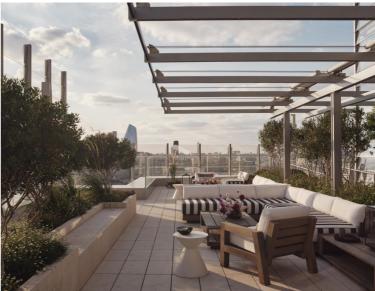

Residents are free to enjoy London's highest heated rooftop swimming pool and sun deck, offering a serene retreat high above the City streets. The private wellness suite complete with a steam room and sauna is found alongside the cutting-edge gym facilities equipped with the latest Technogym equipment. Other outstanding amenities include a stunning double-height orangery with a south-facing terrace and private residents lounge, providing the ideal settings to unwind.