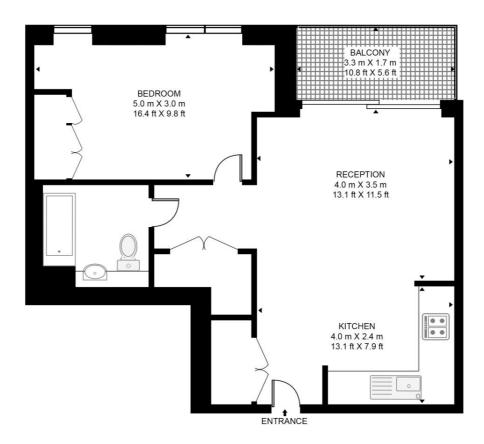

## Floorplan

541 sq ft | 50 sq m

#### **GEORGETTE APARTMENTS**

APPROXIMATE GROSS INTERNAL FLOOR AREA 541 SQ.FT (50.3 SQ.M)

### SIXTH FLOOR

This floor plan has been defined by the RICS Code of Measurement. This floor plan and all others are for approximate representative purposes only and upon usage is agreed to as such by the client.