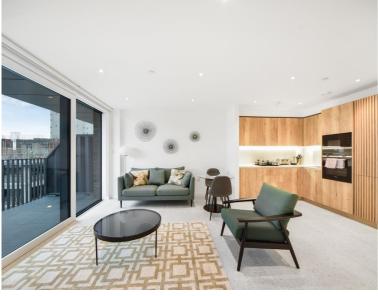

### Description

A furnished 1 bedroom apartment in Georgette Apartments, the Silk District.

This furnished apartment is situated on the 6th floor and boasts open plan living / dining area, large West facing balcony, double bedroom with large fitted wardrobes, luxury bathroom, additional w/c, fully fitted kitchen with Oak effect finish, tiled flooring and excellent storage space.

- 1 Bedroom
- 1 Bathroom
- 6th Floor
- Large west facing balcony
- On-site amenities including cinema, gym and resident's lounge
- 24 hour concierge
- 0.3 miles from Whitechapel Station
- Approx. 541 sq ft (50.3 sq m)
- Furnished
- EPC: B