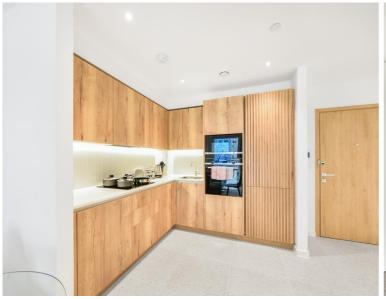

### Description

A furnished 1 bedroom apartment in Georgette Apartments, the Silk District.

This furnished apartment is situated on the 6th floor and boasts open plan living / dining area, large West facing balcony, double bedroom with large fitted wardrobes, luxury bathroom, additional w/c, fully fitted kitchen with Oak effect finish, tiled flooring and excellent storage space.