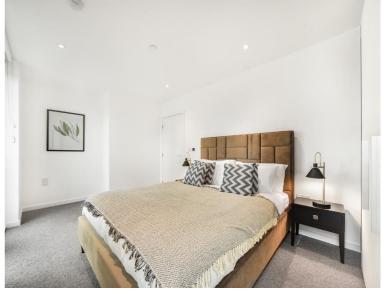

### Description

A furnished 1 bedroom apartment in Georgette Apartments, the Silk District.

This furnished apartment is situated on the 6th floor and boasts open plan living / dining area, large West facing balcony, double bedroom with large fitted wardrobes, luxury bathroom, additional w/c, fully fitted kitchen with Oak effect finish, tiled flooring and excellent storage space.

- 1 Bedroom
- 1 Bathroom
- 6th Floor
- Large west facing balcony
- On-site amenities including cinema, gym and resident's lounge
- 24 hour concierge
- 0.3 miles from Whitechapel Station
- Approx. 541 sq ft (50.3 sq m)
- Furnished
- EPC: B