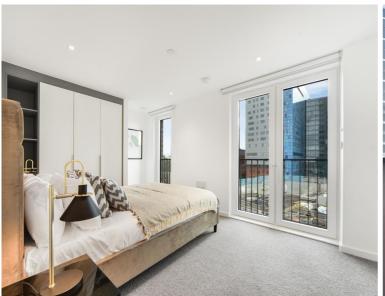

### Description

A furnished 1 bedroom apartment in Georgette Apartments, the Silk District.

This furnished apartment is situated on the 6th floor and boasts open plan living / dining area, large West facing balcony, double bedroom with large fitted wardrobes, luxury bathroom, additional w/c, fully fitted kitchen with Oak effect finish, tiled flooring and excellent storage space.

- 1 Bedroom
- 1 Bathroom
- 6th Floor
- Large west facing balcony
- On-site amenities including cinema, gym and resident's lounge
- 24 hour concierge
- 0.3 miles from Whitechapel Station
- Approx. 541 sq ft (50.3 sq m)
- Furnished
- EPC: B