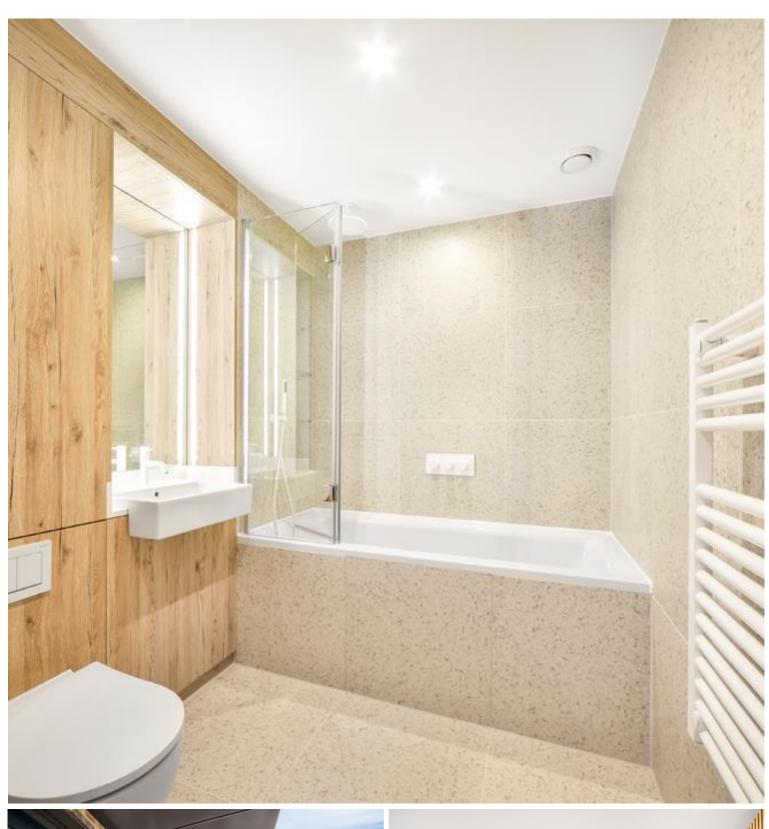

### Description

A furnished 1 bedroom apartment in Georgette Apartments, the Silk District.

This furnished apartment is situated on the 6th floor and boasts open plan living / dining area, large West facing balcony, double bedroom with large fitted wardrobes, luxury bathroom, additional w/c, fully fitted kitchen with Oak effect finish, tiled flooring and excellent storage space.

- 1 Bedroom
- 1 Bathroom
- 6th Floor
- Large west facing balcony
- On-site amenities including cinema, gym and resident's lounge
- 24 hour concierge
- 0.3 miles from Whitechapel Station
- Approx. 541 sq ft (50.3 sq m)
- Furnished
- EPC: B