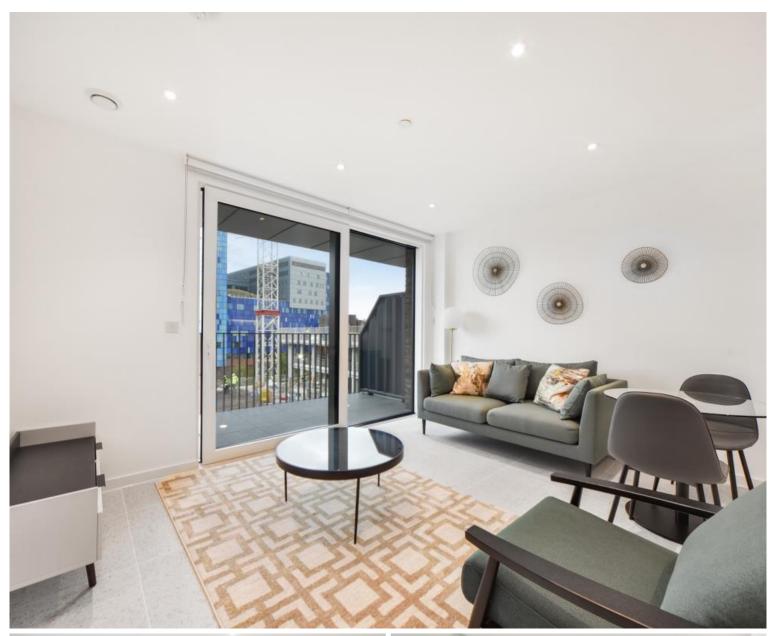

### Description

A furnished 1 bedroom apartment in Georgette Apartments, the Silk District.

This furnished apartment is situated on the 6th floor and boasts open plan living / dining area, large West facing balcony, double bedroom with large fitted wardrobes, luxury bathroom, additional w/c, fully fitted kitchen with Oak effect finish, tiled flooring and excellent storage space.

- 1 Bedroom
- 1 Bathroom
- 6th Floor
- Large west facing balcony
- On-site amenities including cinema, gym and resident's lounge
- 24 hour concierge
- 0.3 miles from Whitechapel Station
- Approx. 541 sq ft (50.3 sq m)
- Furnished
- EPC: B