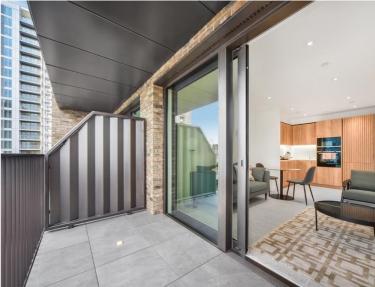

### Description

A furnished 1 bedroom apartment in Georgette Apartments, the Silk District.

This furnished apartment is situated on the 6th floor and boasts open plan living / dining area, large West facing balcony, double bedroom with large fitted wardrobes, luxury bathroom, additional w/c, fully fitted kitchen with Oak effect finish, tiled flooring and excellent storage space.

- 1 Bedroom
- 1 Bathroom
- 6th Floor
- Large west facing balcony
- On-site amenities including cinema, gym and resident's lounge
- 24 hour concierge
- 0.3 miles from Whitechapel Station
- Approx. 541 sq ft (50.3 sq m)
- Furnished
- EPC: B