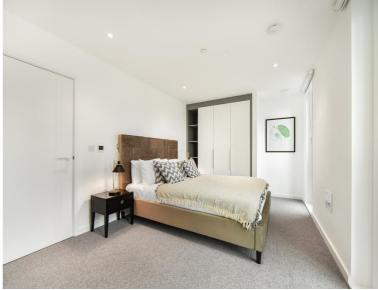

### Description

A furnished 1 bedroom apartment in Georgette Apartments, the Silk District.

This furnished apartment is situated on the 6th floor and boasts open plan living / dining area, large West facing balcony, double bedroom with large fitted wardrobes, luxury bathroom, additional w/c, fully fitted kitchen with Oak effect finish, tiled flooring and excellent storage space.

- 1 Bedroom
- 1 Bathroom
- 6th Floor
- Large west facing balcony
- On-site amenities including cinema, gym and resident's lounge
- 24 hour concierge
- 0.3 miles from Whitechapel Station
- Approx. 541 sq ft (50.3 sq m)
- Furnished
- EPC: B