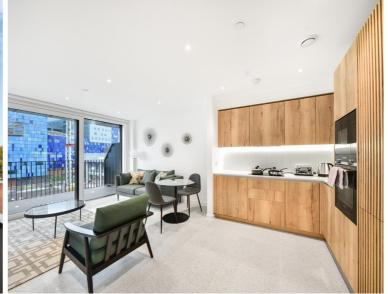

### Description

A furnished 1 bedroom apartment in Georgette Apartments, the Silk District.

This furnished apartment is situated on the 6th floor and boasts open plan living / dining area, large West facing balcony, double bedroom with large fitted wardrobes, luxury bathroom, additional w/c, fully fitted kitchen with Oak effect finish, tiled flooring and excellent storage space.