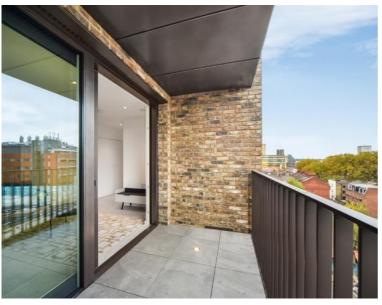

### Description

A furnished 1 bedroom apartment in Georgette Apartments, the Silk District.

This furnished apartment is situated on the 6th floor and boasts open plan living / dining area, large West facing balcony, double bedroom with large fitted wardrobes, luxury bathroom, additional w/c, fully fitted kitchen with Oak effect finish, tiled flooring and excellent storage space.

- 1 Bedroom
- 1 Bathroom
- 6th Floor
- Large west facing balcony
- On-site amenities including cinema, gym and resident's lounge
- 24 hour concierge
- 0.3 miles from Whitechapel Station
- Approx. 541 sq ft (50.3 sq m)
- Furnished
- EPC: B