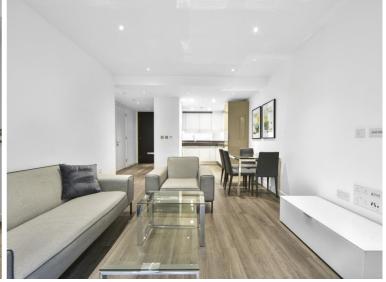

### Description

A stunning 1 bedroom apartment in the luxury Kingwood House at Goodmans Fields, conveniently located on the doorstep of the City of London.

Situated on the 1st floor, this spacious one bedroom apartment is approximately 564 square foot and comprises 1 double bedroom with large fitted wardrobes, high specification, wooden flooring, contemporary kitchen with Siemens appliances, luxury bathroom with Porcelain tiled finish, and huge private terrace with views over the courtyard.