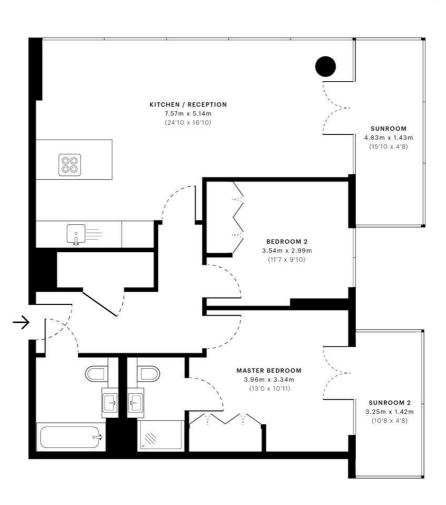

### Floorplan

928 sq ft | 86 sq m

#### Avantgarde Tower, E1

46,690,918

GROSS INTERNAL AREA 86.2 Sqm / 927.9 Sqft

- Fourth Floor

86.2 Sqm / 927.9 Sqft

Excludes walls and external 82.0 Sqm / 882.4 Sqft

Balconies, terraces, ver 0.0 Sqm / 0.0 Sqft