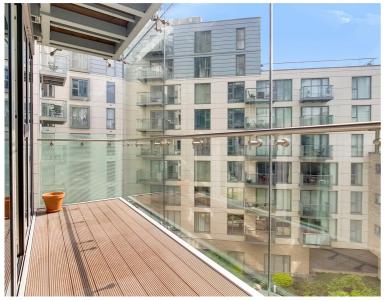

#### Description

A stunning 2 bedroom apartment in the sought after Avantgarde Tower, located in the heart of Shoreditch.

The apartment has been well furnished with a unique furniture package. This luxury 2 bedroom property is situated on the 4th floor and offers 2 double bedrooms with fitted wardrobes, two contemporary Roca bathrooms with en-suite to master bedroom, reception with access to balcony, fully fitted kitchen with Siemans appliances and wood flooring.

- 2 Bedrooms
- 2 Bathrooms
- High specification
- Balcony
- 0.1 mile from Shoreditch High Street Station
- Approx. 927.9 sq ft (86.2 sq m)
- Furnished
- EPC: B
- Council tax: Band E
- Deposit amount:£3,975.00 (estimate) and an initial holding deposit of 1 week's rent is payable to