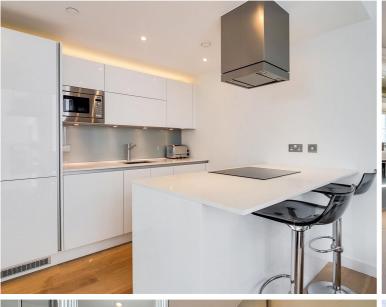

#### Description

A stunning 2 bedroom apartment in the sought after Avantgarde Tower, located in the heart of Shoreditch.

The apartment has been well furnished with a unique furniture package. This luxury 2 bedroom property is situated on the 4th floor and offers 2 double bedrooms with fitted wardrobes, two contemporary Roca bathrooms with en-suite to master bedroom, reception with access to balcony, fully fitted kitchen with Siemans appliances and wood flooring.