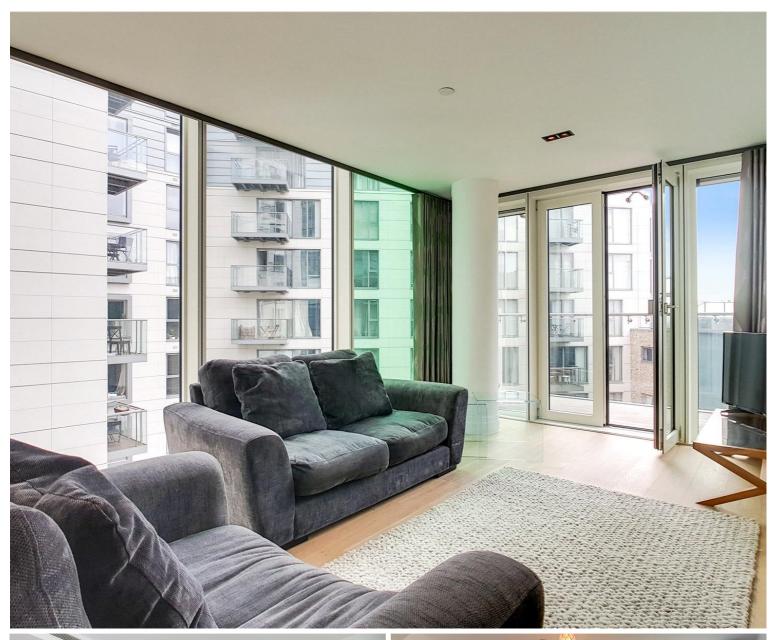

#### Description

A stunning 2 bedroom apartment in the sought after Avantgarde Tower, located in the heart of Shoreditch.

The apartment has been well furnished with a unique furniture package. This luxury 2 bedroom property is situated on the 4th floor and offers 2 double bedrooms with fitted wardrobes, two contemporary Roca bathrooms with en-suite to master bedroom, reception with access to balcony, fully fitted kitchen with Siemans appliances and wood flooring.

This luxury development has a high specification to include comfort cooling, on site leisure facilities and 24 hour concierge. Based in the stylish hub of Shoreditch, the development is located close to Liverpool Street in Zone 1, with local transport links such as Shoreditch High Street, Liverpool Street, Old Street, Hoxton

- 2 Bedrooms
- 2 Bathrooms
- High specification
- Balcony
- 0.1 mile from Shoreditch High Street Station
- Approx. 927.9 sq ft (86.2 sq m)
- Furnished
- EPC: B
- Council tax: Band E
- Deposit amount:£3,975.00 (estimate) and an initial holding deposit of 1 week's rent is payable to