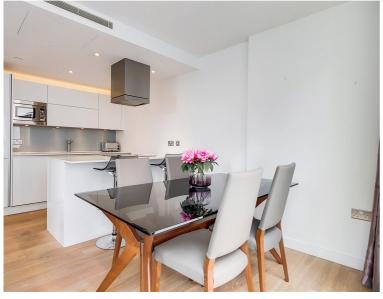

#### Description

A stunning 2 bedroom apartment in the sought after Avantgarde Tower, located in the heart of Shoreditch.

The apartment has been well furnished with a unique furniture package. This luxury 2 bedroom property is situated on the 4th floor and offers 2 double bedrooms with fitted wardrobes, two contemporary Roca bathrooms with en-suite to master bedroom, reception with access to balcony, fully fitted kitchen with Siemans appliances and wood flooring.