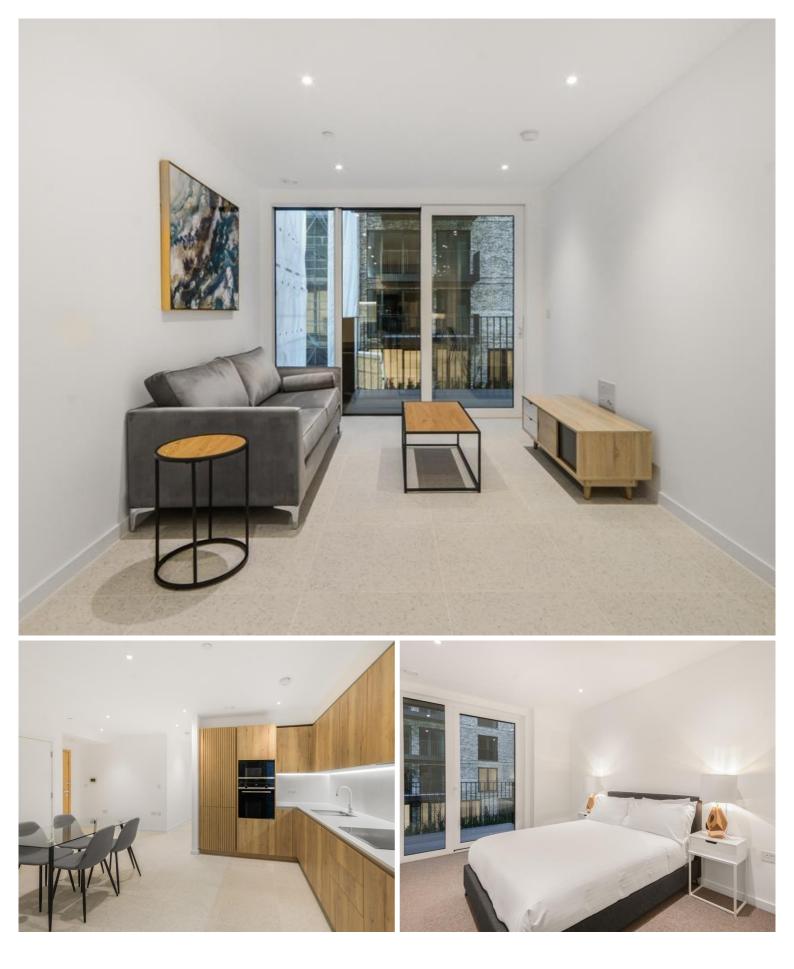

## Description

A spacious, double aspect 2 bedroom apartments in Georgette Apartments, part of the sought after Silk District, E1, well connect for the City of London.

Offered fully furnished, this spacious 2 bedroom apartment boasts approximately 842 sq ft and comprises a large open plan living / dining area, private balcony overlooking the courtyard, 2 double bedrooms with fitted wardrobes to master, 2 luxury bathrooms, fully fitted kitchen with Oak effect finish, tiled flooring and excellent storage space.

- 2 Bedrooms
- 2 Bathrooms
- 2nd Floor
- Private Balcony
- On-site amenities including cinema, gym and resident's lounge
- 24 hour concierge
- 0.3 miles from Whitechapel Station
- Approx. 842 sq ft (78.2 sq m)
- Furnished
- EPC: B