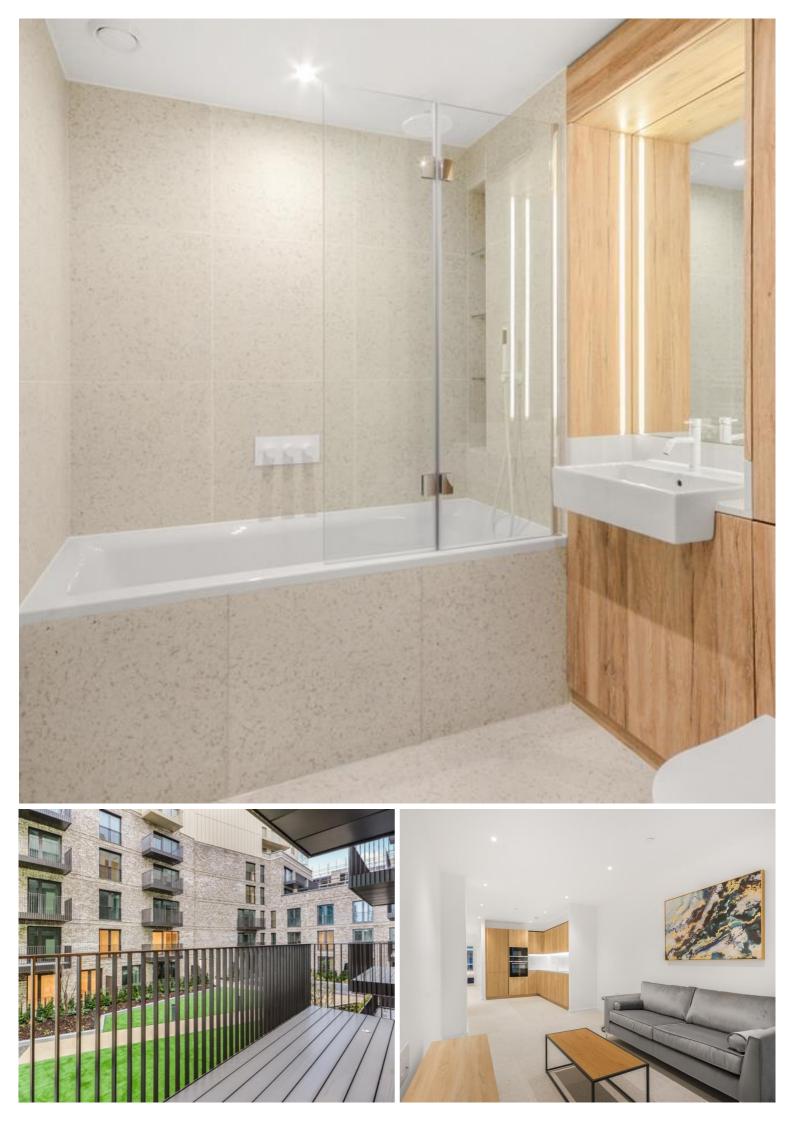

## Description

A spacious, double aspect 2 bedroom apartments in Georgette Apartments, part of the sought after Silk District, E1, well connect for the City of London.

Offered fully furnished, this spacious 2 bedroom apartment boasts approximately 842 sq ft and comprises a large open plan living / dining area, private balcony overlooking the courtyard, 2 double bedrooms with fitted wardrobes to master, 2 luxury bathrooms, fully fitted kitchen with Oak effect finish, tiled flooring and excellent storage space.

The Silk District is a development from Mount Anvil and offers residents fantastic amenities which include 24 hour concierge, on site gym, cinema room, rooftop gardens and resident's lounge. The development is within easy reach of the City of London and in the heart of the Whitechapel regeneration area, approximately 0.3 miles from Whitechapel Underground / Crossrail station.

- 2 Bedrooms
- 2 Bathrooms
- 2nd Floor
- Private Balcony
- On-site amenities including cinema, gym and resident's lounge
- 24 hour concierge
- 0.3 miles from Whitechapel Station
- Approx. 842 sq ft (78.2 sq m)
- Furnished
- EPC: B