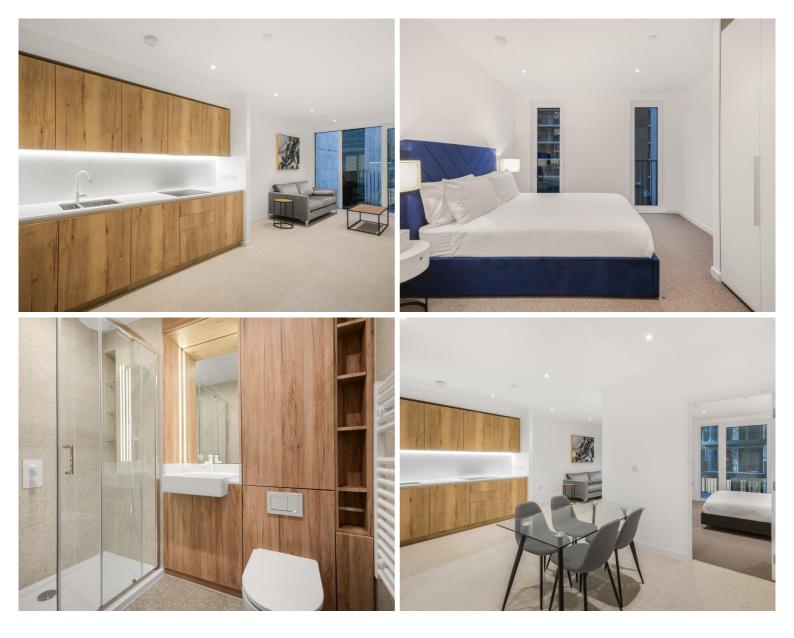

## Description

A spacious, double aspect 2 bedroom apartments in Georgette Apartments, part of the sought after Silk District, E1, well connect for the City of London.

Offered fully furnished, this spacious 2 bedroom apartment boasts approximately 842 sq ft and comprises a large open plan living / dining area, private balcony overlooking the courtyard, 2 double bedrooms with fitted wardrobes to master, 2 luxury bathrooms, fully fitted kitchen with Oak effect finish, tiled flooring and excellent storage space.

- 2 Bedrooms
- 2 Bathrooms
- 2nd Floor
- Private Balcony
- On-site amenities including cinema, gym and resident's lounge
- 24 hour concierge
- 0.3 miles from Whitechapel Station
- Approx. 842 sq ft (78.2 sq m)
- Furnished
- EPC: B