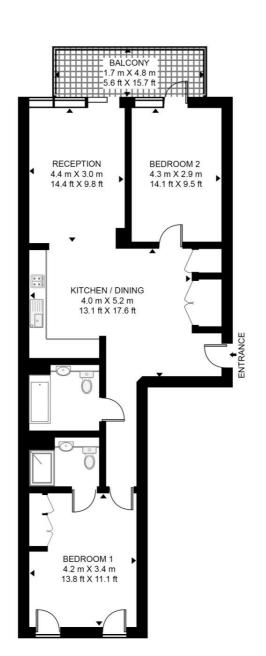

## GEORGETTE APARTMENTS, SILK DISTRICT APPROXIMATE GROSS INTERNAL FLOOR AREA 842 SQ.FT (78.2 SQ.M)

## SECOND FLOOR

This floor plan has been defined by the RICS Code of Measurement. This floor plan and all others are for approximate representative purposes only and upon usage is agreed to as such by the client. WWW: hdvirtualart.com | TEL: 0203.974.1567 | EMAIL: info@hdvirtualart.com