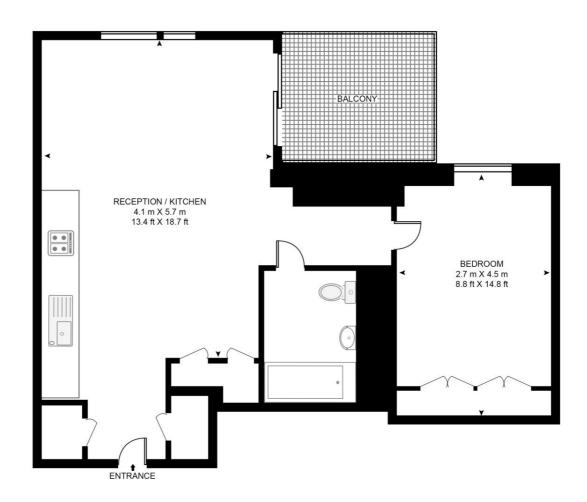

## Floorplan

547 sq ft | 51 sq m

### ATLAS BUILDING, 145 CITY ROAD

APPROXIMATE GROSS INTERNAL FLOOR AREA 547 SQ.FT (50.8 SQ.M)

#### SEVENTEENTH FLOOR

This floor plan has been defined by the RICS Code of Measurement. This floor plan and all others are for approximate representative purposes only and upon usage is agreed to as such by the client.