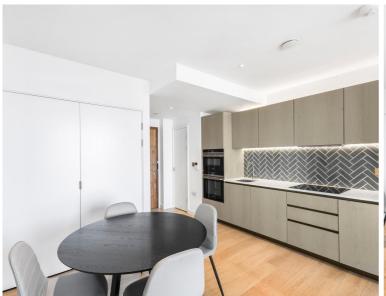

### Description

A fully furnished 1 bedroom apartment in the sought after Atlas Building, Old Street. EC1

Situated on the 17th floor, this stunning 1 bedroom apartment boasts approximately 547 sq ft of living space. The apartment is offered fully furnished and comprises a large open plan reception with fully fitted kitchen, stunning views towards Canary Wharf and Stratford, bedroom with large fitted wardrobe, luxury bathroom with Porcelain finish, balcony and solid wood flooring.

Resident's benefit from fantastic on site amenities which include pool, spa, gymnasium, private cinema room, resident's only business lounge and 24 hour concierge. Each apartment also benefits from comfort cooling / heating. The Atlas Building is next to Old Street station (0.1 mile) and a short walk to the City, Hoxton, Shoreditch and Angel.

- 1 Bedroom
- 1 Bathroom
- 17th floor
- Private balcony
- On-site leisure facilities including pool, spa and cinema
- 24 hour concierge
- 0.1 miles from Old Street Station
- Approx. 547 sq ft (50.8 sq m)
- Furnished
- EPC: B