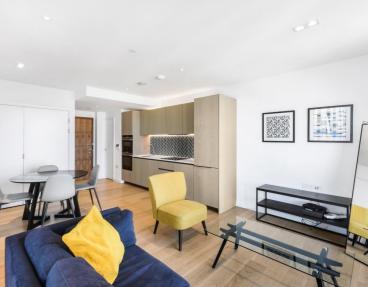

### Description

A fully furnished 1 bedroom apartment in the sought after Atlas Building, Old Street. EC1

Situated on the 17th floor, this stunning 1 bedroom apartment boasts approximately 547 sq ft of living space. The apartment is offered fully furnished and comprises a large open plan reception with fully fitted kitchen, stunning views towards Canary Wharf and Stratford, bedroom with large fitted wardrobe, luxury bathroom with Porcelain finish, balcony and solid wood flooring.

Resident's benefit from fantastic on site amenities which include pool, spa, gymnasium, private cinema room, resident's only business lounge and 24 hour concierge. Each apartment also benefits from comfort cooling / heating. The Atlas Building is next to Old Street station (0.1 mile) and a short walk to the City, Hoxton, Shoreditch and Angel.

- 1 Bedroom
- 1 Bathroom
- 17th floor
- Private balcony
- On-site leisure facilities including pool, spa and cinema
- 24 hour concierge
- 0.1 miles from Old Street Station
- Approx. 547 sq ft (50.8 sq m)
- Furnished
- EPC: B