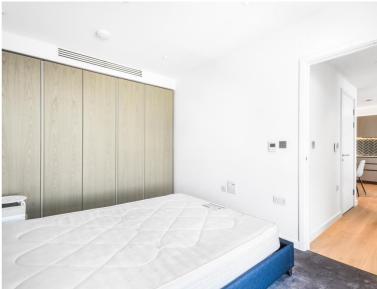

### Description

A fully furnished 1 bedroom apartment in the sought after Atlas Building, Old Street. EC1

Situated on the 17th floor, this stunning 1 bedroom apartment boasts approximately 547 sq ft of living space. The apartment is offered fully furnished and comprises a large open plan reception with fully fitted kitchen, stunning views towards Canary Wharf and Stratford, bedroom with large fitted wardrobe, luxury bathroom with Porcelain finish, balcony and solid wood flooring.

- 1 Bedroom
- 1 Bathroom
- 17th floor
- Private balcony
- On-site leisure facilities including pool, spa and cinema
- 24 hour concierge
- 0.1 miles from Old Street Station
- Approx. 547 sq ft (50.8 sq m)
- Furnished
- EPC: B