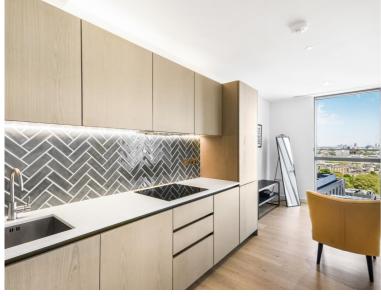

### Description

A fully furnished 1 bedroom apartment in the sought after Atlas Building, Old Street. EC1

Situated on the 17th floor, this stunning 1 bedroom apartment boasts approximately 547 sq ft of living space. The apartment is offered fully furnished and comprises a large open plan reception with fully fitted kitchen, stunning views towards Canary Wharf and Stratford, bedroom with large fitted wardrobe, luxury bathroom with Porcelain finish, balcony and solid wood flooring.