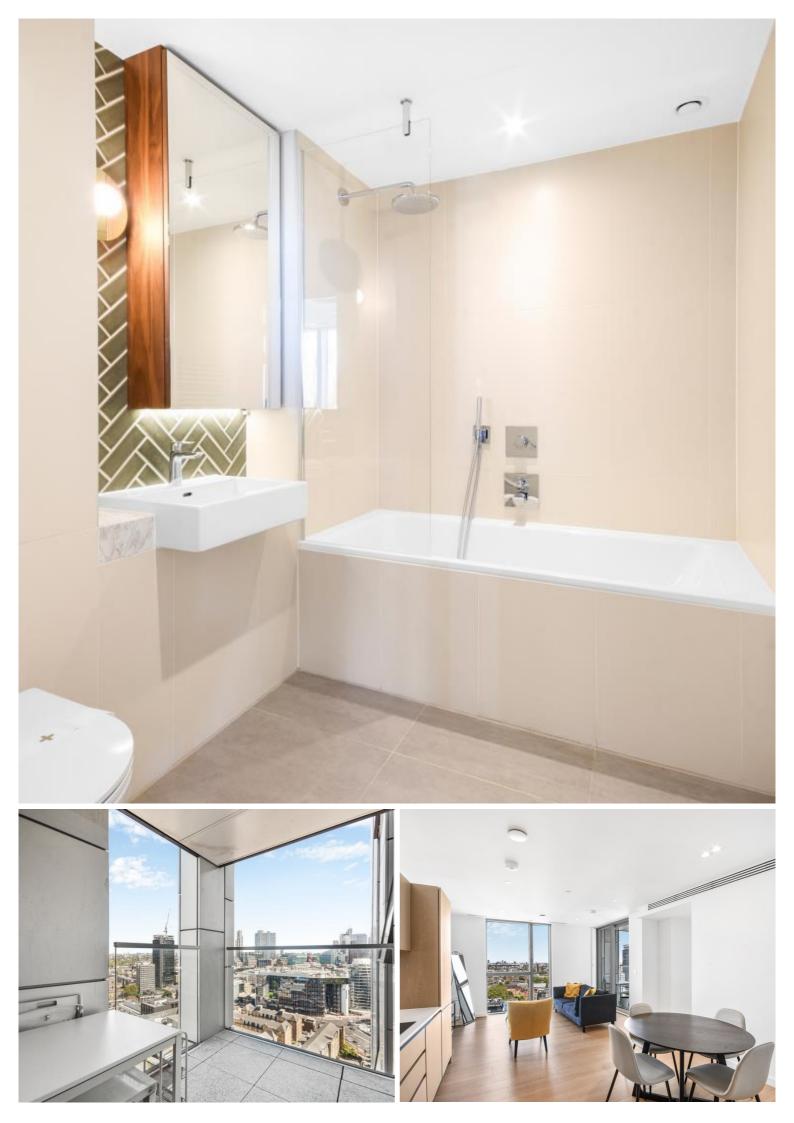

### Description

A fully furnished 1 bedroom apartment in the sought after Atlas Building, Old Street. EC1

Situated on the 17th floor, this stunning 1 bedroom apartment boasts approximately 547 sq ft of living space. The apartment is offered fully furnished and comprises a large open plan reception with fully fitted kitchen, stunning views towards Canary Wharf and Stratford, bedroom with large fitted wardrobe, luxury bathroom with Porcelain finish, balcony and solid wood flooring.

- 1 Bedroom
- 1 Bathroom
- 17th floor
- Private balcony
- On-site leisure facilities including pool, spa and cinema
- 24 hour concierge
- 0.1 miles from Old Street Station
- Approx. 547 sq ft (50.8 sq m)
- Furnished
- EPC: B