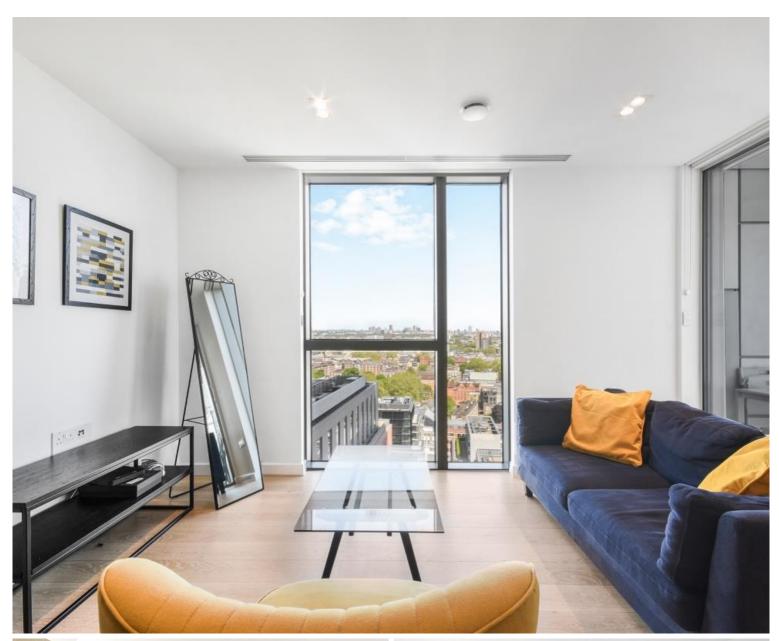

### Description

A fully furnished 1 bedroom apartment in the sought after Atlas Building, Old Street. EC1

Situated on the 17th floor, this stunning 1 bedroom apartment boasts approximately 547 sq ft of living space. The apartment is offered fully furnished and comprises a large open plan reception with fully fitted kitchen, stunning views towards Canary Wharf and Stratford, bedroom with large fitted wardrobe, luxury bathroom with Porcelain finish, balcony and solid wood flooring.

Resident's benefit from fantastic on site amenities which include pool, spa, gymnasium, private cinema room, resident's only business lounge and 24 hour concierge. Each apartment also benefits from comfort cooling / heating. The Atlas Building is next to Old Street station (0.1 mile) and a short walk to the City, Hoxton, Shoreditch and Angel.

- 1 Bedroom
- 1 Bathroom
- 17th floor
- Private balcony
- On-site leisure facilities including pool, spa and cinema
- 24 hour concierge
- 0.1 miles from Old Street Station
- Approx. 547 sq ft (50.8 sq m)
- Furnished
- EPC: B