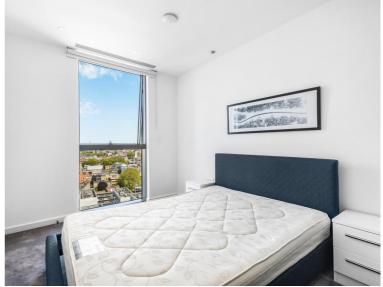

### Description

A fully furnished 1 bedroom apartment in the sought after Atlas Building, Old Street. EC1

Situated on the 17th floor, this stunning 1 bedroom apartment boasts approximately 547 sq ft of living space. The apartment is offered fully furnished and comprises a large open plan reception with fully fitted kitchen, stunning views towards Canary Wharf and Stratford, bedroom with large fitted wardrobe, luxury bathroom with Porcelain finish, balcony and solid wood flooring.

- 1 Bedroom
- 1 Bathroom
- 17th floor
- Private balcony
- On-site leisure facilities including pool, spa and cinema
- 24 hour concierge
- 0.1 miles from Old Street Station
- Approx. 547 sq ft (50.8 sq m)
- Furnished
- EPC: B