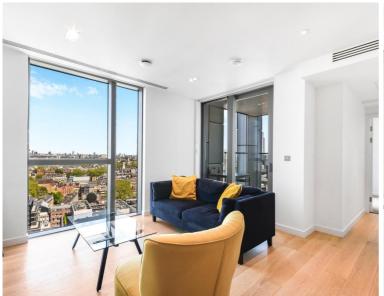

### Description

A fully furnished 1 bedroom apartment in the sought after Atlas Building, Old Street. EC1

Situated on the 17th floor, this stunning 1 bedroom apartment boasts approximately 547 sq ft of living space. The apartment is offered fully furnished and comprises a large open plan reception with fully fitted kitchen, stunning views towards Canary Wharf and Stratford, bedroom with large fitted wardrobe, luxury bathroom with Porcelain finish, balcony and solid wood flooring.

Resident's benefit from fantastic on site amenities which include pool, spa, gymnasium, private cinema room, resident's only business lounge and 24 hour concierge. Each apartment also benefits from comfort cooling / heating. The Atlas Building is next to Old Street station (0.1 mile) and a short walk to the City, Hoxton, Shoreditch and Angel.

- 1 Bedroom
- 1 Bathroom
- 17th floor
- Private balcony
- On-site leisure facilities including pool, spa and cinema
- 24 hour concierge
- 0.1 miles from Old Street Station
- Approx. 547 sq ft (50.8 sq m)
- Furnished
- EPC: B