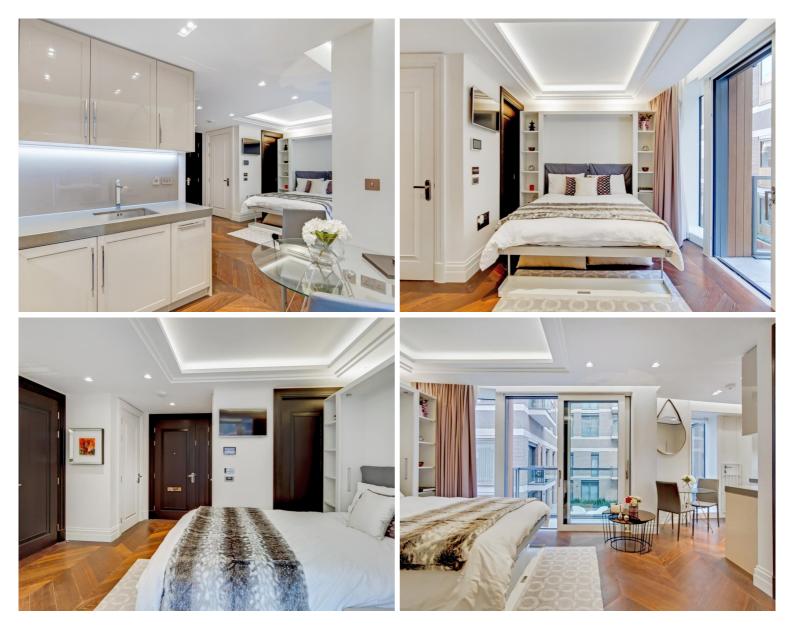

## Description

A stunning studio apartment in the luxurious 190 Strand, Westminster, WC2.

This spectacular studio apartment is situated on the ground floor and is furnished to an exceptional standard. The apartment boasts a high specification with comfort cooling and comprises living / sleeping area, private balcony with views into the courtyard, contemporary kitchen with Miele appliances and composite stone worktops, luxury marble bathroom, wood flooring to reception, marble flooring to hallway, and excellent storage space.

- Studio
- 1 Bathroom
- Balcony
- Ground floor
- On-site leisure facilities including a gym, pool and 24 hour concierge
- 0.1 mile from Temple Station
- Approx. 330 sq ft (30.7 sq m)
- Furnished
- EPC: B
- Council tax: Band F