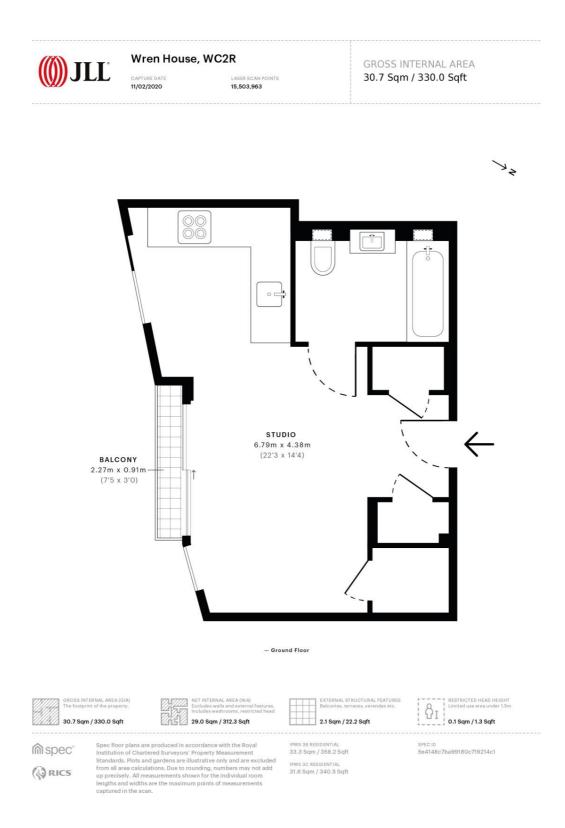

## Floorplan

330 sq ft | 31 sq m

City 25 Walbrook The Walbrook Building, London EC4N 8AF +4420 7337 4000

Urban living, your way.

- Studio
- 1 Bathroom
- Balcony
- Ground floor
- On-site leisure facilities including a gym, pool and 24 hour concierge
- 0.1 mile from Temple Station
- Approx. 330 sq ft (30.7 sq m)
- Furnished
- EPC: B
- Council tax: Band F