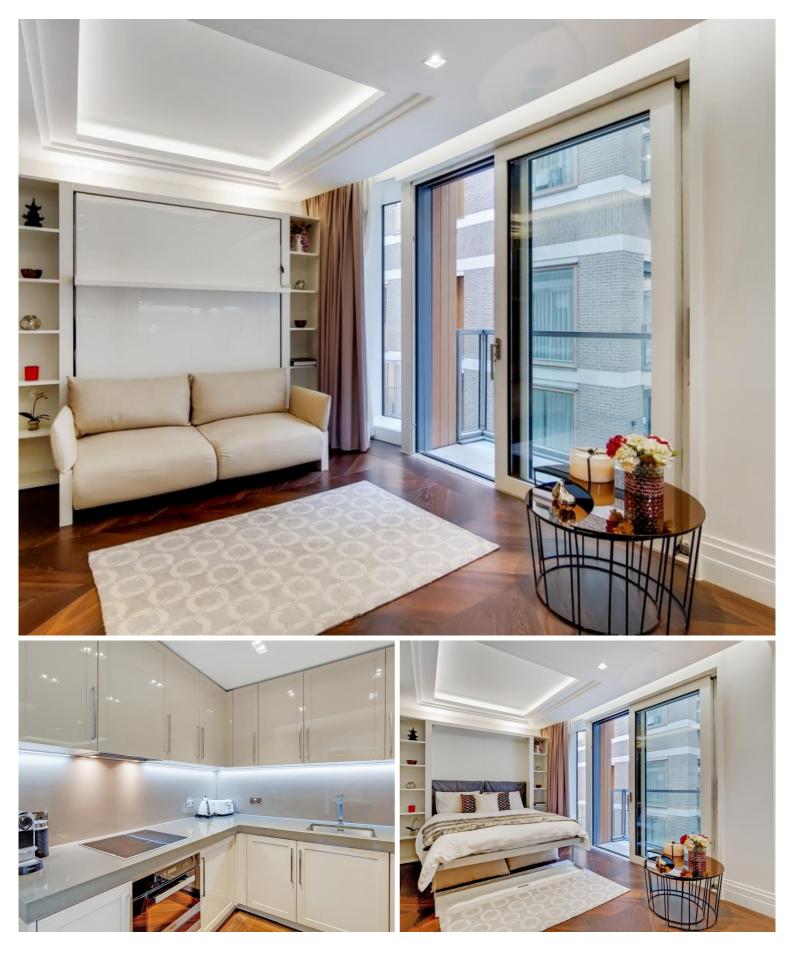

## Description

A stunning studio apartment in the luxurious 190 Strand, Westminster, WC2.

This spectacular studio apartment is situated on the ground floor and is furnished to an exceptional standard. The apartment boasts a high specification with comfort cooling and comprises living / sleeping area, private balcony with views into the courtyard, contemporary kitchen with Miele appliances and composite stone worktops, luxury marble bathroom, wood flooring to reception, marble flooring to hallway, and excellent storage space.

- Studio
- 1 Bathroom
- Balcony
- Ground floor
- On-site leisure facilities including a gym, pool and 24 hour concierge
- 0.1 mile from Temple Station
- Approx. 330 sq ft (30.7 sq m)
- Furnished
- EPC: B
- Council tax: Band F