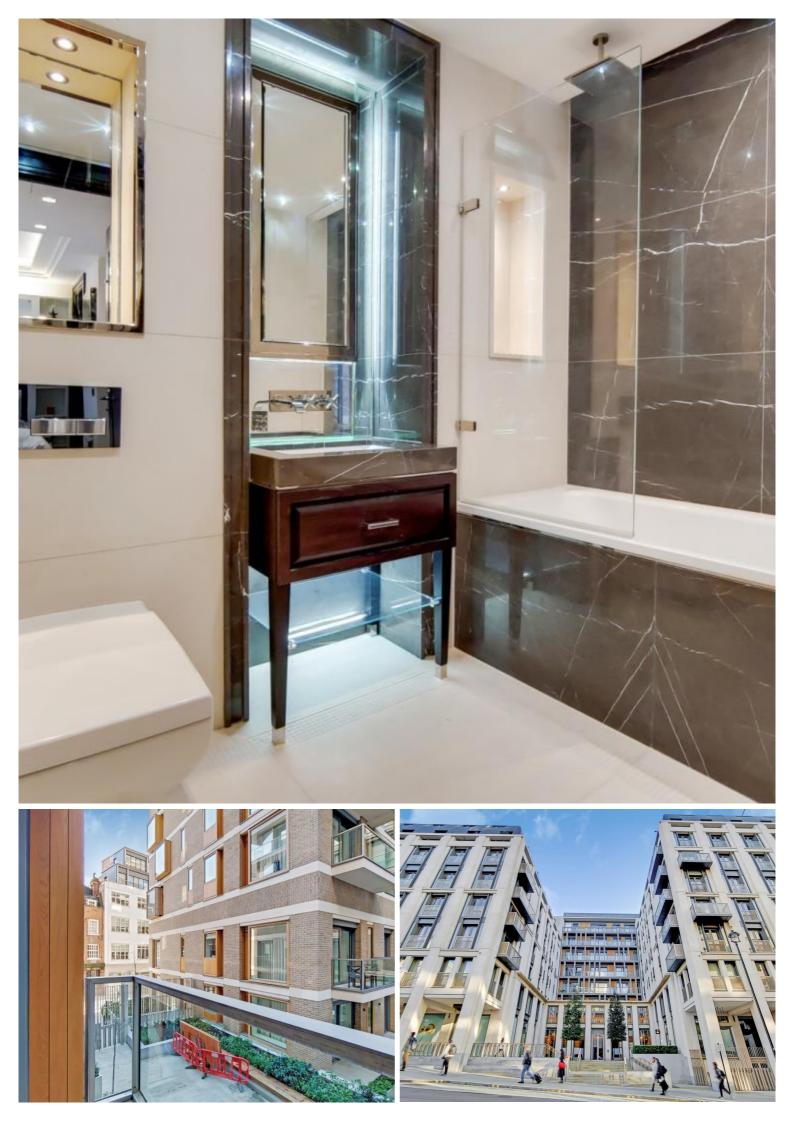

## Description

A stunning studio apartment in the luxurious 190 Strand, Westminster, WC2.

This spectacular studio apartment is situated on the ground floor and is furnished to an exceptional standard. The apartment boasts a high specification with comfort cooling and comprises living / sleeping area, private balcony with views into the courtyard, contemporary kitchen with Miele appliances and composite stone worktops, luxury marble bathroom, wood flooring to reception, marble flooring to hallway, and excellent storage space.

The development offers on site leisure facilities, including gym, swimming pool, private cinema, business / conference facilities and 24 hour concierge. The development is situated on the world famous Strand, Westminster WC2, (approximately) 0.2 miles from Temple station.