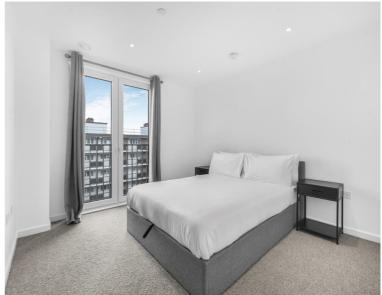

A good sized open-plan style reception room offers a modern fully fitted kitchen suite, and has floor to ceiling to windows/sliding doors leading on to the balcony.

A large principal bedroom suite includes excellent wardrobe/storage space and leads in to an en-suite shower room. A well proportioned 2nd bedroom, family bathroom and separate airing and storage cupboards are located off a welcoming hallway.

- Bright two bedroom apartment
- 813 sq ft of well proportioned living space
- Two bathrooms
- Private Balcony
- 4th floor
- On-site amenities including cinema, gym and resident's lounge
- 24 hour concierge
- Close to Whitechapel Station
- Council tax: Band F
- Deposit amount: £3,675 (estimate) and an initial holding deposit of 1 week's rent is payable to res