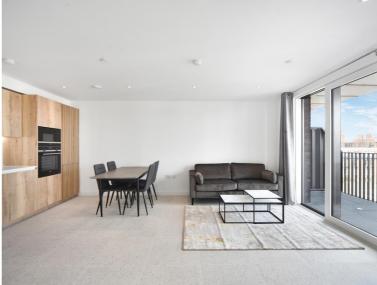

## Description

Located on the 4th floor and with a bright East facing aspect offering roof top views, this good sized apartment extends to over 800 sq ft and offers well proportioned rooms throughout, with a generous balcony off the reception room.

A good sized open-plan style reception room offers a modern fully fitted kitchen suite, and has floor to ceiling to windows/sliding doors leading on to the balcony.

A large principal bedroom suite includes excellent wardrobe/storage space and leads in to an en-suite shower room. A well proportioned 2nd bedroom, family bathroom and separate airing and storage cupboards are located off a welcoming hallway.

- Bright two bedroom apartment
- 813 sq ft of well proportioned living space
- Two bathrooms
- Private Balcony
- 4th floor
- On-site amenities including cinema, gym and resident's lounge
- 24 hour concierge
- Close to Whitechapel Station
- Council tax: Band F
- Deposit amount: £3,675 (estimate) and an initial holding deposit of 1 week's rent is payable to res