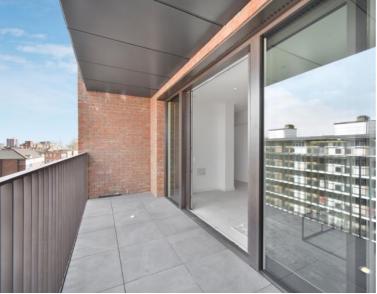

## Description

Located on the 4th floor and with a bright East facing aspect offering roof top views, this good sized apartment extends to over 800 sq ft and offers well proportioned rooms throughout, with a generous balcony off the reception room.

A good sized open-plan style reception room offers a modern fully fitted kitchen suite, and has floor to ceiling to windows/sliding doors leading on to the balcony.

A large principal bedroom suite includes excellent wardrobe/storage space and leads in to an en-suite shower room. A well proportioned 2nd bedroom, family bathroom and separate airing and storage cupboards are located off a welcoming hallway.

- Bright two bedroom apartment
- 813 sq ft of well proportioned living space
- Two bathrooms
- Private Balcony
- 4th floor
- On-site amenities including cinema, gym and resident's lounge
- 24 hour concierge
- Close to Whitechapel Station
- Council tax: Band F
- Deposit amount: £3,675 (estimate) and an initial holding deposit of 1 week's rent is payable to res