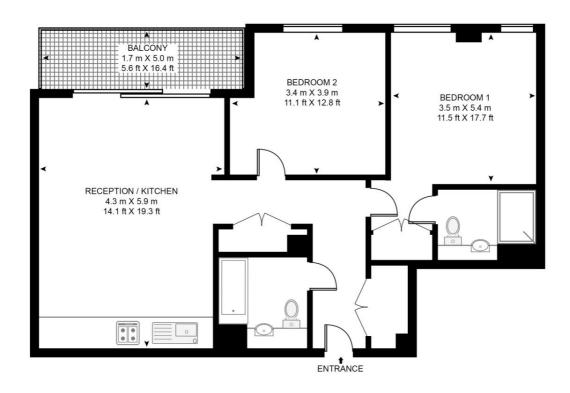

## Floorplan

813 sq ft | 76 sq m

## GEORGETTE APARTMENTS, SILK DISTRICT

APPROXIMATE GROSS INTERNAL FLOOR AREA 813 SQ.FT (75.5 SQ.M)

**HDV** 

This floor plan has been defined by the RICS Code of Measurement. This floor plan and all others are for approximate representative purposes only and upon usage is agreed to as such by the client.