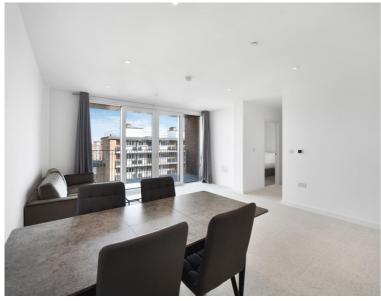

## Description

Located on the 4th floor and with a bright East facing aspect offering roof top views, this good sized apartment extends to over 800 sq ft and offers well proportioned rooms throughout, with a generous balcony off the reception room.

A good sized open-plan style reception room offers a modern fully fitted kitchen suite, and has floor to ceiling to windows/sliding doors leading on to the balcony.

A large principal bedroom suite includes excellent wardrobe/storage space and leads in to an en-suite shower room. A well proportioned 2nd bedroom, family bathroom and separate airing and storage cupboards are located off a welcoming hallway.

- Bright two bedroom apartment
- 813 sq ft of well proportioned living space
- Two bathrooms
- Private Balcony
- 4th floor
- On-site amenities including cinema, gym and resident's lounge
- 24 hour concierge
- Close to Whitechapel Station
- Council tax: Band F
- Deposit amount: £3,675 (estimate) and an initial holding deposit of 1 week's rent is payable to res