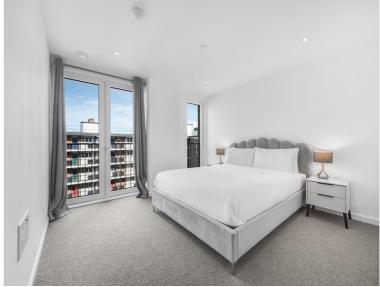

A good sized open-plan style reception room offers a modern fully fitted kitchen suite, and has floor to ceiling to windows/sliding doors leading on to the balcony.

A large principal bedroom suite includes excellent wardrobe/storage space and leads in to an en-suite shower room. A well proportioned 2nd bedroom, family bathroom and separate airing and storage cupboards are located off a welcoming hallway.