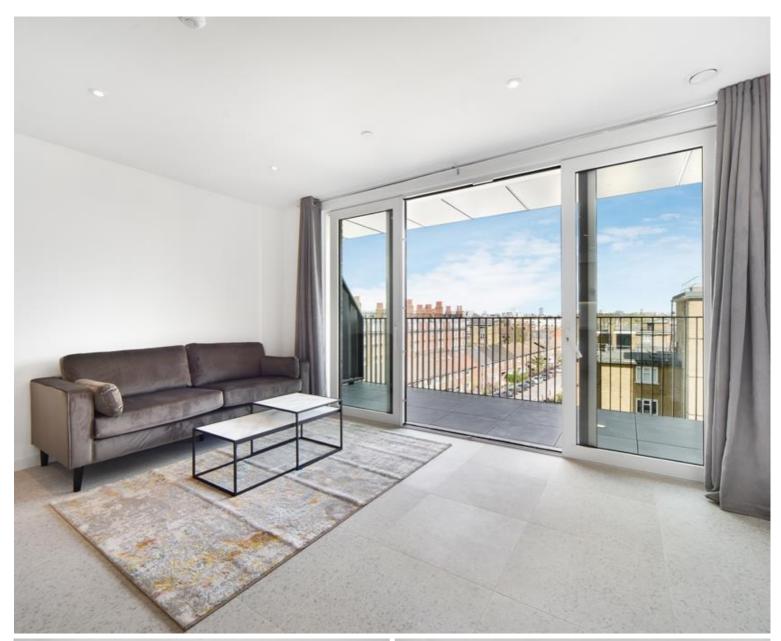

## Description

Located on the 4th floor and with a bright East facing aspect offering roof top views, this good sized apartment extends to over 800 sq ft and offers well proportioned rooms throughout, with a generous balcony off the reception room.

A good sized open-plan style reception room offers a modern fully fitted kitchen suite, and has floor to ceiling to windows/sliding doors leading on to the balcony.

A large principal bedroom suite includes excellent wardrobe/storage space and leads in to an en-suite shower room. A well proportioned 2nd bedroom, family bathroom and separate airing and storage cupboards are located off a welcoming hallway.

- Bright two bedroom apartment
- 813 sq ft of well proportioned living space
- Two bathrooms
- Private Balcony
- 4th floor
- On-site amenities including cinema, gym and resident's lounge
- 24 hour concierge
- Close to Whitechapel Station
- Council tax: Band F
- Deposit amount: £3,675 (estimate) and an initial holding deposit of 1 week's rent is payable to res