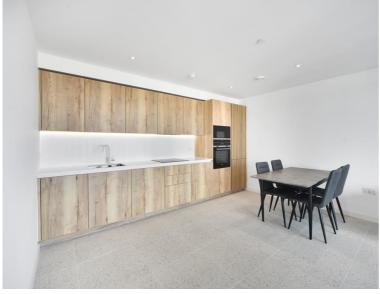

A good sized open-plan style reception room offers a modern fully fitted kitchen suite, and has floor to ceiling to windows/sliding doors leading on to the balcony.

A large principal bedroom suite includes excellent wardrobe/storage space and leads in to an en-suite shower room. A well proportioned 2nd bedroom, family bathroom and separate airing and storage cupboards are located off a welcoming hallway.