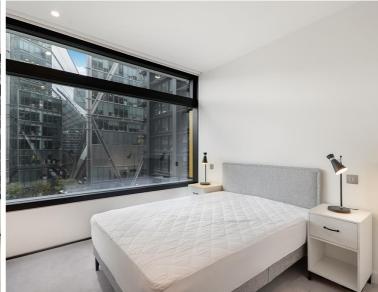

### Description

A luxury 2 bedroom in the sought after Principal Tower, EC2, conveniently located for Liverpool Street Station.

Furnished to a high standard, this stunning 2 bedroom apartment has a South Westerly aspect. The property comprises a spacious open plan reception with fully fitted kitchen, two double bedrooms with fitted wardrobes, two luxury Porcelain bathrooms with under floor heating, large balcony, comfort cooling and heating and oak herringbone flooring.

- 2 Bedrooms
- 2 Bathrooms
- 4th floor
- Private balcony
- On-site leisure facilities including pool, spa and cinema
- 24 hour concierge
- 0.3 miles from Liverpool Street Station
- Approx 876 sq ft (81.4 sq m)
- Furnished
- EPC: B