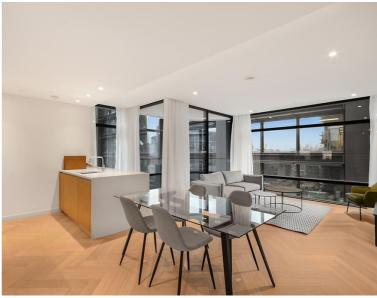

### Description

A luxury 2 bedroom in the sought after Principal Tower, EC2, conveniently located for Liverpool Street Station.

Furnished to a high standard, this stunning 2 bedroom apartment has a South Westerly aspect. The property comprises a spacious open plan reception with fully fitted kitchen, two double bedrooms with fitted wardrobes, two luxury Porcelain bathrooms with under floor heating, large balcony, comfort cooling and heating and oak herringbone flooring.

- 2 Bedrooms
- 2 Bathrooms
- 4th floor
- Private balcony
- On-site leisure facilities including pool, spa and cinema
- 24 hour concierge
- 0.3 miles from Liverpool Street Station
- Approx 876 sq ft (81.4 sq m)
- Furnished
- EPC: B