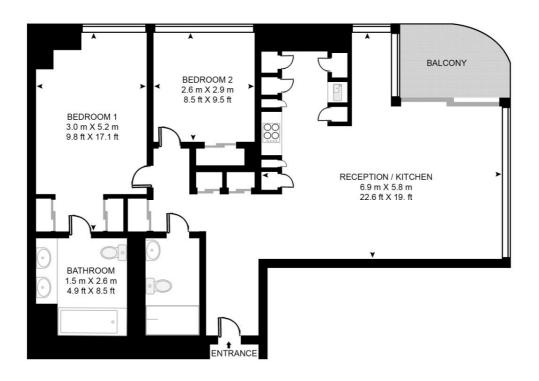

# Floorplan

876 sq ft | 81 sq m

## PRINCIPAL TOWER, 2 PRINCIPAL PLACE, WORSHIP STREET, LONDON, EC2D APPROXIMATE GROSS INTERNAL FLOOR AREA 876 SQ.FT (81.4 SQ.M)

#### **FOURTH FLOOR**

This floor plan has been defined by the RICS Code of Measurement. This floor plan and all others are for approximate representative purposes only and upon usage is agreed to as such by the client.