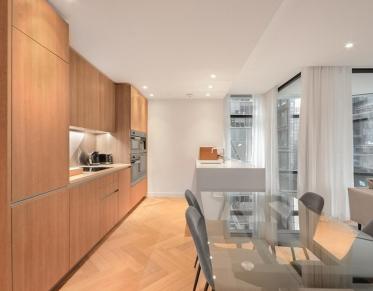

### Description

A luxury 2 bedroom in the sought after Principal Tower, EC2, conveniently located for Liverpool Street Station.

Furnished to a high standard, this stunning 2 bedroom apartment has a South Westerly aspect. The property comprises a spacious open plan reception with fully fitted kitchen, two double bedrooms with fitted wardrobes, two luxury Porcelain bathrooms with under floor heating, large balcony, comfort cooling and heating and oak herringbone flooring.

- 2 Bedrooms
- 2 Bathrooms
- 4th floor
- Private balcony
- On-site leisure facilities including pool, spa and cinema
- 24 hour concierge
- 0.3 miles from Liverpool Street Station
- Approx 876 sq ft (81.4 sq m)
- Furnished
- EPC: B