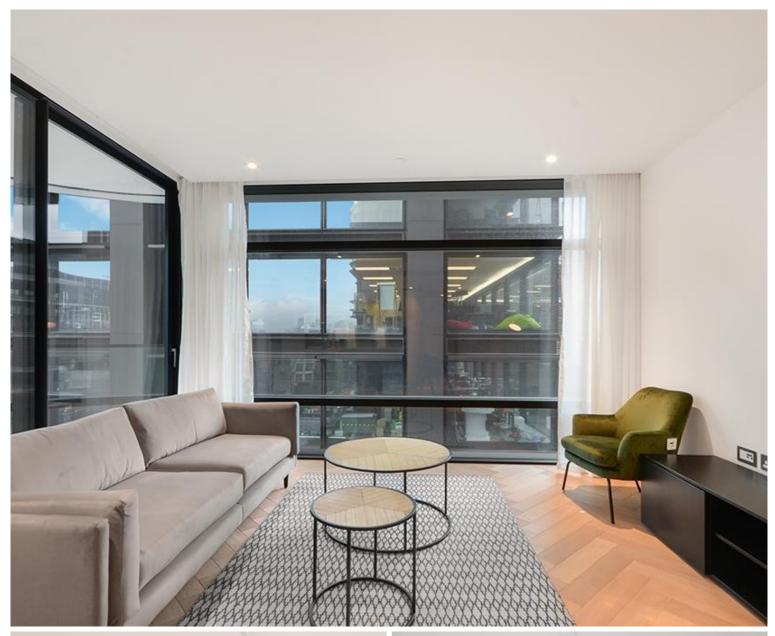

### Description

A luxury 2 bedroom in the sought after Principal Tower, EC2, conveniently located for Liverpool Street Station.

Furnished to a high standard, this stunning 2 bedroom apartment has a South Westerly aspect. The property comprises a spacious open plan reception with fully fitted kitchen, two double bedrooms with fitted wardrobes, two luxury Porcelain bathrooms with under floor heating, large balcony, comfort cooling and heating and oak herringbone flooring.

- 2 Bedrooms
- 2 Bathrooms
- 4th floor
- Private balcony
- On-site leisure facilities including pool, spa and cinema
- 24 hour concierge
- 0.3 miles from Liverpool Street Station
- Approx 876 sq ft (81.4 sq m)
- Furnished
- EPC: B