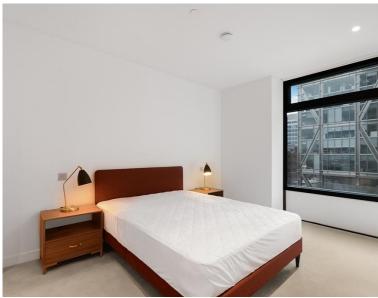

### Description

A luxury 2 bedroom in the sought after Principal Tower, EC2, conveniently located for Liverpool Street Station.

Furnished to a high standard, this stunning 2 bedroom apartment has a South Westerly aspect. The property comprises a spacious open plan reception with fully fitted kitchen, two double bedrooms with fitted wardrobes, two luxury Porcelain bathrooms with under floor heating, large balcony, comfort cooling and heating and oak herringbone flooring.

- 2 Bedrooms
- 2 Bathrooms
- 4th floor
- Private balcony
- On-site leisure facilities including pool, spa and cinema
- 24 hour concierge
- 0.3 miles from Liverpool Street Station
- Approx 876 sq ft (81.4 sq m)
- Furnished
- EPC: B