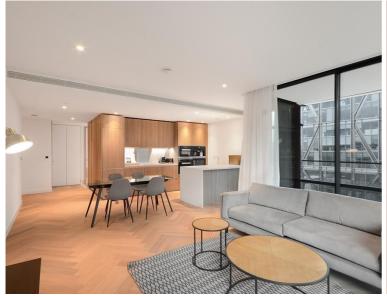

### Description

A luxury 2 bedroom in the sought after Principal Tower, EC2, conveniently located for Liverpool Street Station.

Furnished to a high standard, this stunning 2 bedroom apartment has a South Westerly aspect. The property comprises a spacious open plan reception with fully fitted kitchen, two double bedrooms with fitted wardrobes, two luxury Porcelain bathrooms with under floor heating, large balcony, comfort cooling and heating and oak herringbone flooring.

- 2 Bedrooms
- 2 Bathrooms
- 4th floor
- Private balcony
- On-site leisure facilities including pool, spa and cinema
- 24 hour concierge
- 0.3 miles from Liverpool Street Station
- Approx 876 sq ft (81.4 sq m)
- Furnished
- EPC: B