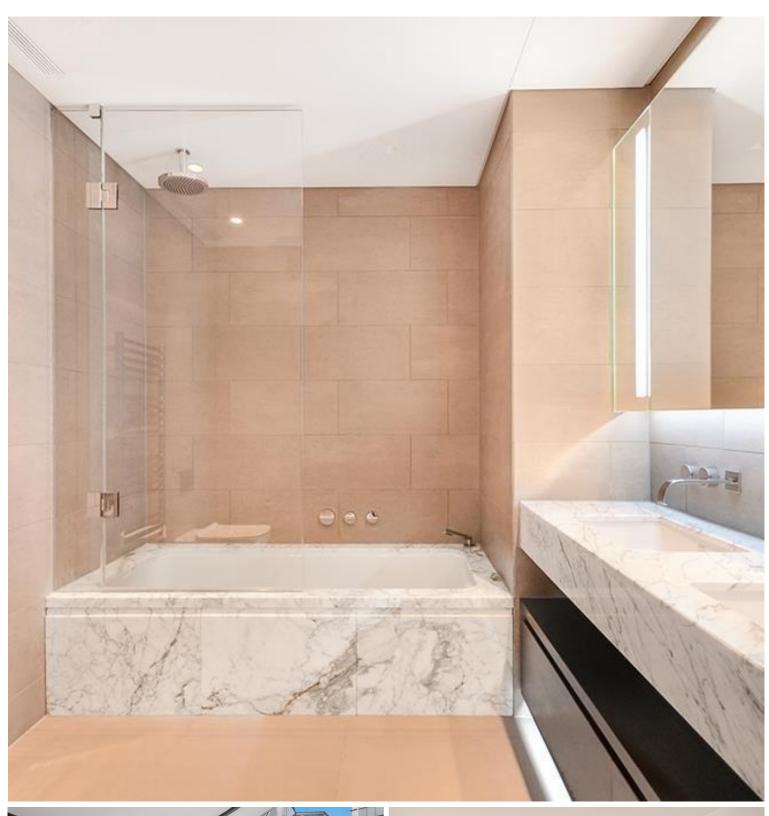

### Description

A luxury 2 bedroom in the sought after Principal Tower, EC2, conveniently located for Liverpool Street Station.

Furnished to a high standard, this stunning 2 bedroom apartment has a South Westerly aspect. The property comprises a spacious open plan reception with fully fitted kitchen, two double bedrooms with fitted wardrobes, two luxury Porcelain bathrooms with under floor heating, large balcony, comfort cooling and heating and oak herringbone flooring.

- 2 Bedrooms
- 2 Bathrooms
- 4th floor
- Private balcony
- On-site leisure facilities including pool, spa and cinema
- 24 hour concierge
- 0.3 miles from Liverpool Street Station
- Approx 876 sq ft (81.4 sq m)
- Furnished
- EPC: B