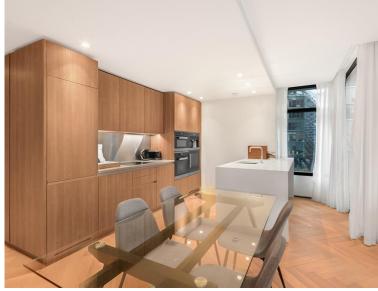

### Description

A luxury 2 bedroom in the sought after Principal Tower, EC2, conveniently located for Liverpool Street Station.

Furnished to a high standard, this stunning 2 bedroom apartment has a South Westerly aspect. The property comprises a spacious open plan reception with fully fitted kitchen, two double bedrooms with fitted wardrobes, two luxury Porcelain bathrooms with under floor heating, large balcony, comfort cooling and heating and oak herringbone flooring.