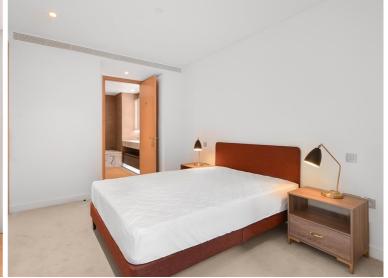

### Description

A luxury 2 bedroom in the sought after Principal Tower, EC2, conveniently located for Liverpool Street Station.

Furnished to a high standard, this stunning 2 bedroom apartment has a South Westerly aspect. The property comprises a spacious open plan reception with fully fitted kitchen, two double bedrooms with fitted wardrobes, two luxury Porcelain bathrooms with under floor heating, large balcony, comfort cooling and heating and oak herringbone flooring.

- 2 Bedrooms
- 2 Bathrooms
- 4th floor
- Private balcony
- On-site leisure facilities including pool, spa and cinema
- 24 hour concierge
- 0.3 miles from Liverpool Street Station
- Approx 876 sq ft (81.4 sq m)
- Furnished
- EPC: B