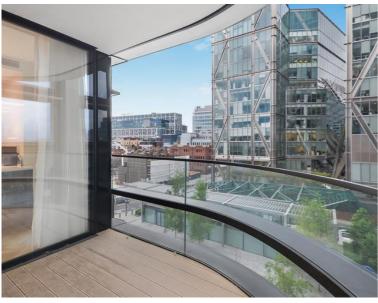

### Description

A luxury 2 bedroom in the sought after Principal Tower, EC2, conveniently located for Liverpool Street Station.

Furnished to a high standard, this stunning 2 bedroom apartment has a South Westerly aspect. The property comprises a spacious open plan reception with fully fitted kitchen, two double bedrooms with fitted wardrobes, two luxury Porcelain bathrooms with under floor heating, large balcony, comfort cooling and heating and oak herringbone flooring.

- 2 Bedrooms
- 2 Bathrooms
- 4th floor
- Private balcony
- On-site leisure facilities including pool, spa and cinema
- 24 hour concierge
- 0.3 miles from Liverpool Street Station
- Approx 876 sq ft (81.4 sq m)
- Furnished
- EPC: B