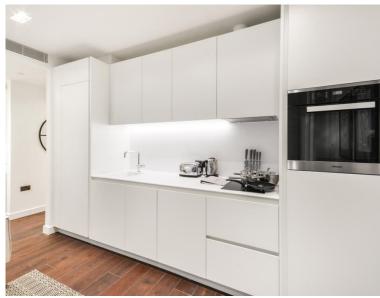

### **Description**

A fully furnished studio suite situated in the sought after 8 Casson Square, part of the luxury Southbank Place development in the heart of Waterloo, SE1.

Situated on the 11th floor, this spacious studio apartment comprises a well sized living room with a fully fitted kitchen to include Miele and Siemens appliances, partitioned sleeping area with large fitted wardrobes, contemporary shower room, wood flooring, South Easterly views and excellent storage space. The property has a high specification throughout featuring comfort cooling, underfloor heating and smart home technology.

We understand that cooling / heating is delivered via a communal system for which separate charges apply.

- Studio
- 1 Bathroom
- 11th Floor
- Stunning South Easterly views
- Luxury fitted kitchen with Miele appliances
- Luxury residents facilities
- 24 hour concierge
- 0.2 mile from Waterloo Station
- Approx. 509 sq ft (47.3 sq m)
- Furnished