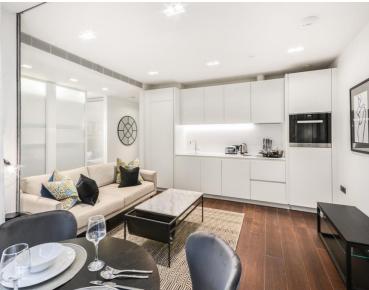

### **Description**

A fully furnished studio suite situated in the sought after 8 Casson Square, part of the luxury Southbank Place development in the heart of Waterloo, SE1.

Situated on the 11th floor, this spacious studio apartment comprises a well sized living room with a fully fitted kitchen to include Miele and Siemens appliances, partitioned sleeping area with large fitted wardrobes, contemporary shower room, wood flooring, South Easterly views and excellent storage space. The property has a high specification throughout featuring comfort cooling, underfloor heating and smart home technology.

The development benefits from top of the range amenities which include an on-site gym, swimming pool with spa, exclusive resident's lounge and 24-hour concierge. 8 Casson Square is in the heart of Southbank and on the doorstep of Waterloo Station (0.2 miles) and moments from the iconic London Eye. The City of London is within easy reach as is London's famous West End.

We understand that cooling / heating is delivered via a communal system for which separate charges apply.

- Studio
- 1 Bathroom
- 11th Floor
- Stunning South Easterly views
- Luxury fitted kitchen with Miele appliances
- Luxury residents facilities
- 24 hour concierge
- 0.2 mile from Waterloo Station
- Approx. 509 sq ft (47.3 sq m)
- Furnished