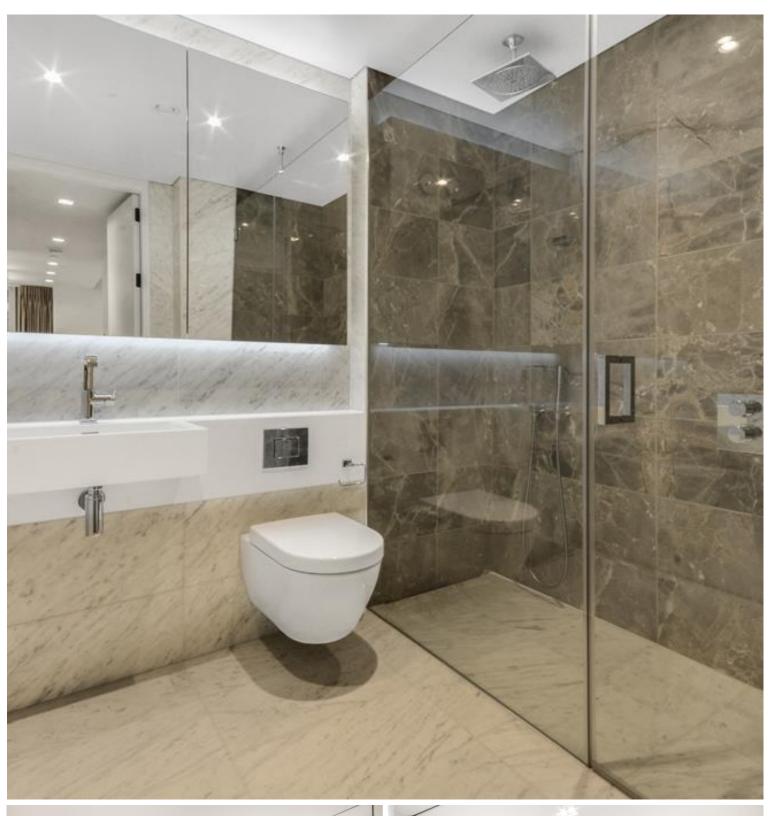

### **Description**

A fully furnished studio suite situated in the sought after 8 Casson Square, part of the luxury Southbank Place development in the heart of Waterloo, SE1.

Situated on the 11th floor, this spacious studio apartment comprises a well sized living room with a fully fitted kitchen to include Miele and Siemens appliances, partitioned sleeping area with large fitted wardrobes, contemporary shower room, wood flooring, South Easterly views and excellent storage space. The property has a high specification throughout featuring comfort cooling, underfloor heating and smart home technology.

We understand that cooling / heating is delivered via a communal system for which separate charges apply.

- Studio
- 1 Bathroom
- 11th Floor
- Stunning South Easterly views
- Luxury fitted kitchen with Miele appliances
- Luxury residents facilities
- 24 hour concierge
- 0.2 mile from Waterloo Station
- Approx. 509 sq ft (47.3 sq m)
- Furnished