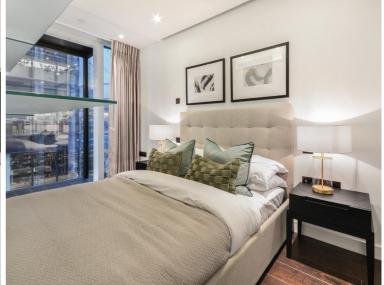

### **Description**

A fully furnished studio suite situated in the sought after 8 Casson Square, part of the luxury Southbank Place development in the heart of Waterloo, SE1.

Situated on the 11th floor, this spacious studio apartment comprises a well sized living room with a fully fitted kitchen to include Miele and Siemens appliances, partitioned sleeping area with large fitted wardrobes, contemporary shower room, wood flooring, South Easterly views and excellent storage space. The property has a high specification throughout featuring comfort cooling, underfloor heating and smart home technology.

We understand that cooling / heating is delivered via a communal system for which separate charges apply.

- Studio
- 1 Bathroom
- 11th Floor
- Stunning South Easterly views
- Luxury fitted kitchen with Miele appliances
- Luxury residents facilities
- 24 hour concierge
- 0.2 mile from Waterloo Station
- Approx. 509 sq ft (47.3 sq m)
- Furnished