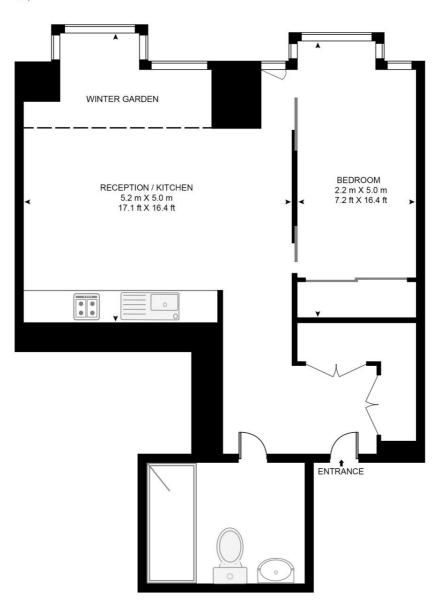

## Floorplan

509 sq ft | 47 sq m

### 8 CASSON SQUARE, LONDON, SE1 7GU

APPROXIMATE GROSS INTERNAL FLOOR AREA 509 SQ.FT (47.3 SQ.M)

#### **ELEVENTH FLOOR**

This floor plan has been defined by the RICS Code of Measurement. This floor plan and all others are for approximate representative purposes only and upon usage is agreed to as such by the client.