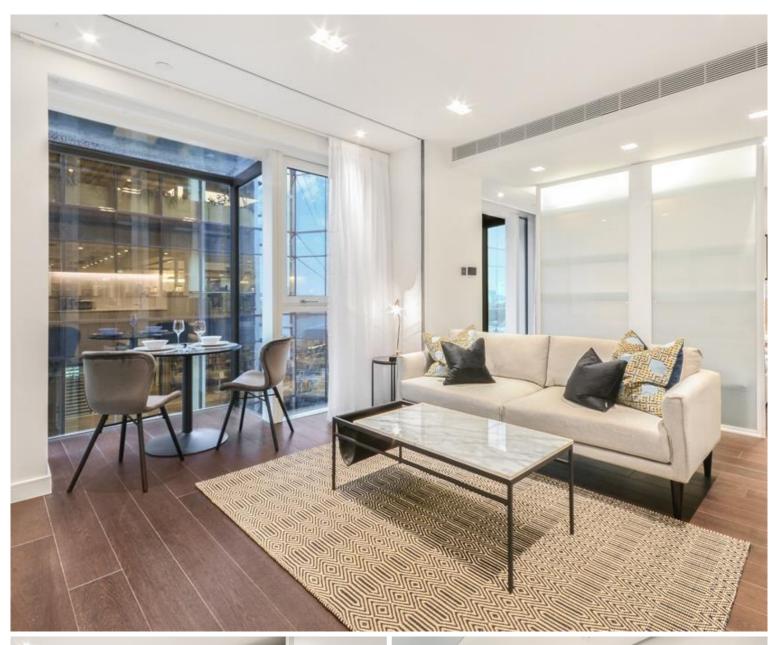

### **Description**

A fully furnished studio suite situated in the sought after 8 Casson Square, part of the luxury Southbank Place development in the heart of Waterloo, SE1.

Situated on the 11th floor, this spacious studio apartment comprises a well sized living room with a fully fitted kitchen to include Miele and Siemens appliances, partitioned sleeping area with large fitted wardrobes, contemporary shower room, wood flooring, South Easterly views and excellent storage space. The property has a high specification throughout featuring comfort cooling, underfloor heating and smart home technology.

The development benefits from top of the range amenities which include an on-site gym, swimming pool with spa, exclusive resident's lounge and 24-hour concierge. 8 Casson Square is in the heart of Southbank and on the doorstep of Waterloo Station (0.2 miles) and moments from the iconic London Eye. The City of London is within easy reach as is London's famous West End.

We understand that cooling / heating is delivered via a communal system for which separate charges apply.

- Studio
- 1 Bathroom
- 11th Floor
- Stunning South Easterly views
- Luxury fitted kitchen with Miele appliances
- Luxury residents facilities
- 24 hour concierge
- 0.2 mile from Waterloo Station
- Approx. 509 sq ft (47.3 sq m)
- Furnished