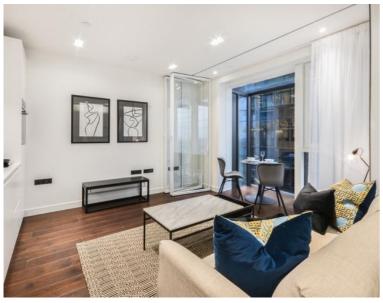

### **Description**

A fully furnished studio suite situated in the sought after 8 Casson Square, part of the luxury Southbank Place development in the heart of Waterloo, SE1.

Situated on the 11th floor, this spacious studio apartment comprises a well sized living room with a fully fitted kitchen to include Miele and Siemens appliances, partitioned sleeping area with large fitted wardrobes, contemporary shower room, wood flooring, South Easterly views and excellent storage space. The property has a high specification throughout featuring comfort cooling, underfloor heating and smart home technology.

The development benefits from top of the range amenities which include an on-site gym, swimming pool with spa, exclusive resident's lounge and 24-hour concierge. 8 Casson Square is in the heart of Southbank and on the doorstep of Waterloo Station (0.2 miles) and moments from the iconic London Eye. The City of London is within easy reach as is London's famous West End.

We understand that cooling / heating is delivered via a communal system for which separate charges apply.

- Studio
- 1 Bathroom
- 11th Floor
- Stunning South Easterly views
- Luxury fitted kitchen with Miele appliances
- Luxury residents facilities
- 24 hour concierge
- 0.2 mile from Waterloo Station
- Approx. 509 sq ft (47.3 sq m)
- Furnished