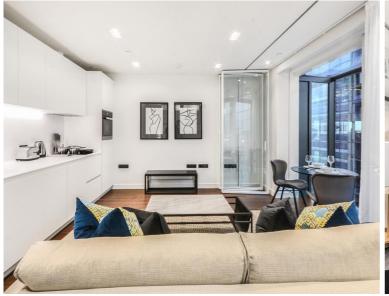

### **Description**

A fully furnished studio suite situated in the sought after 8 Casson Square, part of the luxury Southbank Place development in the heart of Waterloo, SE1.

Situated on the 11th floor, this spacious studio apartment comprises a well sized living room with a fully fitted kitchen to include Miele and Siemens appliances, partitioned sleeping area with large fitted wardrobes, contemporary shower room, wood flooring, South Easterly views and excellent storage space. The property has a high specification throughout featuring comfort cooling, underfloor heating and smart home technology.

The development benefits from top of the range amenities which include an on-site gym, swimming pool with spa, exclusive resident's lounge and 24-hour concierge. 8 Casson Square is in the heart of Southbank and on the doorstep of Waterloo Station (0.2 miles) and moments from the iconic London Eye. The City of London is within easy reach as is London's famous West End.

We understand that cooling / heating is delivered via a communal system for which separate charges apply.

- Studio
- 1 Bathroom
- 11th Floor
- Stunning South Easterly views
- Luxury fitted kitchen with Miele appliances
- Luxury residents facilities
- 24 hour concierge
- 0.2 mile from Waterloo Station
- Approx. 509 sq ft (47.3 sq m)
- Furnished