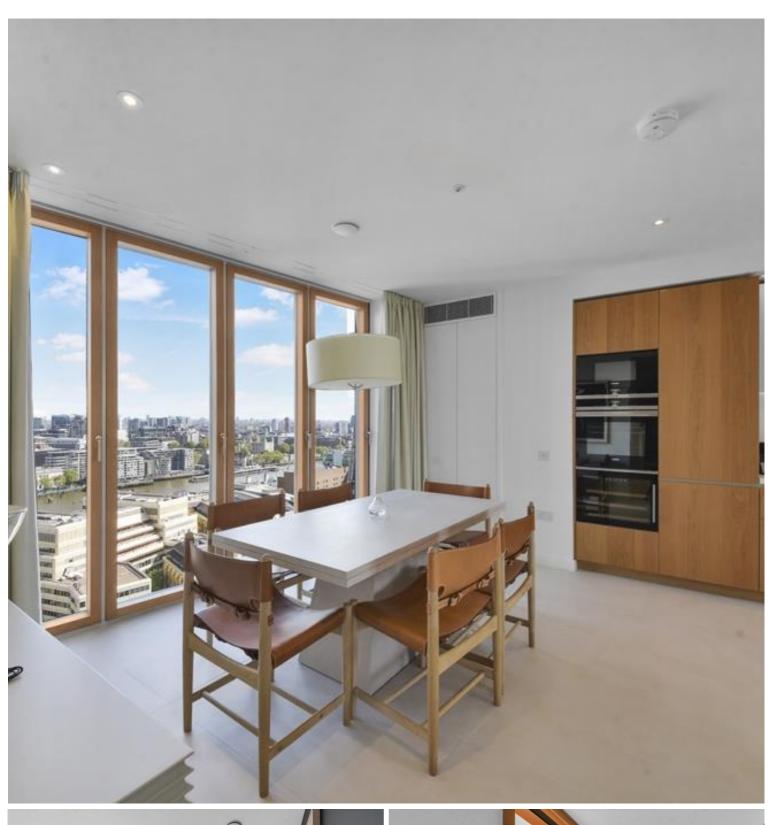

### **Description**

Exclusive to the market! JLL are excited to present Shard Place. A meticulously designed selection of two bedroom apartments, nestled beside the iconic Shard building in the heart of London.

Discover an unparalleled living experience at Shard Place, an exclusive collection of meticulously designed apartments at Shard Quarter.

Each apartment has bespoke oak furniture throughout, integrated Siemens kitchen appliances, fitted wardrobes, floor-to-ceiling windows, and underfloor heating/ comfort cooling. A selection of apartments come with naturally ventilated winter gardens offering a sophisticated space for living and relaxation.

Residents are free to enjoy London's highest heated rooftop swimming pool and sun deck, offering a serene retreat high above the City streets. The private wellness suite complete with a steam room & sauna is found alongside the cutting-edge gym facilities equipped with the latest Technogym equipment.

Other outstanding amenities include a stunning double-height orangery with a south-facing terrace and private residents lounge, providing the ideal settings to unwind.

- Two double bedrooms
- One family bathroom and one en-suite
- Private winter garden
- 24-hour concierge & security
- Amenities such as a private gym, pool, cinema, residents lounge, and orangery
- Minutes away from London Bridge Station
- Fully furnished with bespoke oak furniture
- EPC: B
- Council tax band: H
- Deposit amount: £8,307 (estimate) and an initial holding deposit of 1 week's rent is payable to re