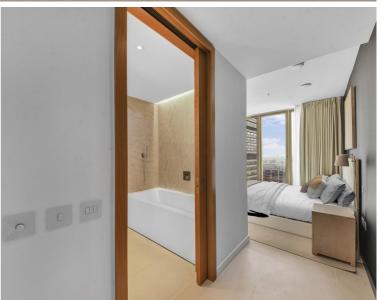

Other outstanding amenities include a stunning double-height orangery with a south-facing terrace and private residents lounge, providing the ideal settings to unwind.

- Two double bedrooms
- One family bathroom and one en-suite
- Private winter garden
- 24-hour concierge & security
- Amenities such as a private gym, pool, cinema, residents lounge, and orangery
- Minutes away from London Bridge Station
- Fully furnished with bespoke oak furniture
- EPC: B
- Council tax band: H
- Deposit amount: £8,307 (estimate) and an initial holding deposit of 1 week's rent is payable to re