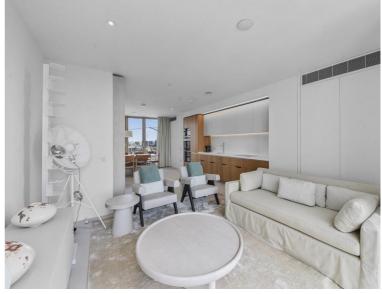

Discover an unparalleled living experience at Shard Place, an exclusive collection of meticulously designed apartments at Shard Quarter.

Each apartment has bespoke oak furniture throughout, integrated Siemens kitchen appliances, fitted wardrobes, floor-to-ceiling windows, and underfloor heating/ comfort cooling. A selection of apartments come with naturally ventilated winter gardens offering a sophisticated space for living and relaxation.

Other outstanding amenities include a stunning double-height orangery with a south-facing terrace and private residents lounge, providing the ideal settings to unwind.

- Two double bedrooms
- One family bathroom and one en-suite
- Private winter garden
- 24-hour concierge & security
- Amenities such as a private gym, pool, cinema, residents lounge, and orangery
- Minutes away from London Bridge Station
- Fully furnished with bespoke oak furniture
- EPC: B
- Council tax band: H
- Deposit amount: £8,307 (estimate) and an initial holding deposit of 1 week's rent is payable to re