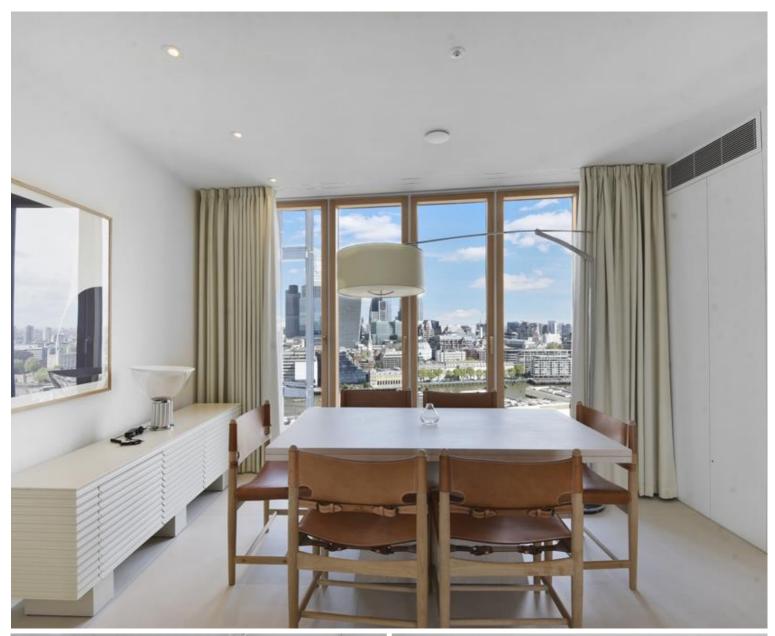

### **Description**

Exclusive to the market! JLL are excited to present Shard Place. A meticulously designed selection of two bedroom apartments, nestled beside the iconic Shard building in the heart of London.

Discover an unparalleled living experience at Shard Place, an exclusive collection of meticulously designed apartments at Shard Quarter.

Each apartment has bespoke oak furniture throughout, integrated Siemens kitchen appliances, fitted wardrobes, floor-to-ceiling windows, and underfloor heating/ comfort cooling. A selection of apartments come with naturally ventilated winter gardens offering a sophisticated space for living and relaxation.

Residents are free to enjoy London's highest heated rooftop swimming pool and sun deck, offering a serene retreat high above the City streets. The private wellness suite complete with a steam room & sauna is found alongside the cutting-edge gym facilities equipped with the latest Technogym equipment.

Other outstanding amenities include a stunning double-height orangery with a south-facing terrace and private residents lounge, providing the ideal settings to unwind.

- Two double bedrooms
- One family bathroom and one en-suite
- Private winter garden
- 24-hour concierge & security
- Amenities such as a private gym, pool, cinema, residents lounge, and orangery
- Minutes away from London Bridge Station
- Fully furnished with bespoke oak furniture
- EPC: B
- Council tax band: H
- Deposit amount: £8,307 (estimate) and an initial holding deposit of 1 week's rent is payable to re