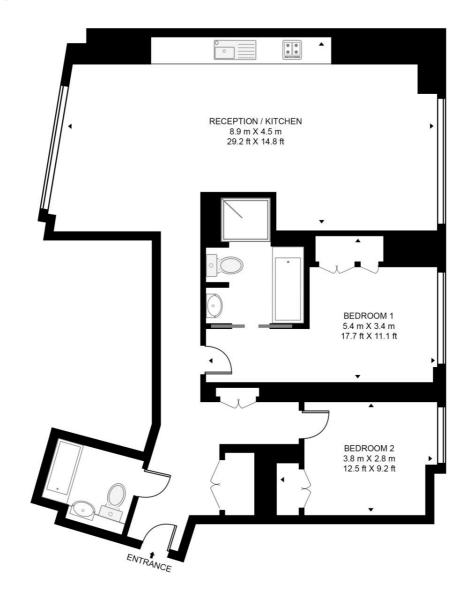

## Floorplan

sq ft | sq m

### SHARD PLACE, SHARD QUARTER

APPROXIMATE GROSS INTERNAL FLOOR AREA 1003 SQ.FT (93.2 SQ.M)

#### TWENTY SECOND FLOOR

This floor plan has been defined by the RICS Code of Measurement. This floor plan and all others are for approximate representative purposes only and upon usage is agreed to as such by the client.