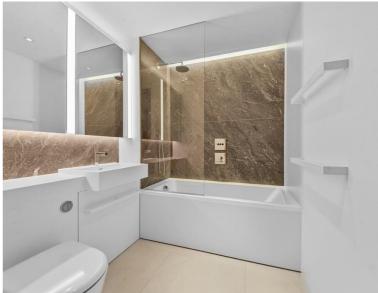

Other outstanding amenities include a stunning double-height orangery with a south-facing terrace and private residents lounge, providing the ideal settings to unwind.

- Two double bedrooms
- One family bathroom and one en-suite
- Private winter garden
- 24-hour concierge & security
- Amenities such as a private gym, pool, cinema, residents lounge, and orangery
- Minutes away from London Bridge Station
- Fully furnished with bespoke oak furniture
- EPC: B
- Council tax band: H
- Deposit amount: £8,307 (estimate) and an initial holding deposit of 1 week's rent is payable to re