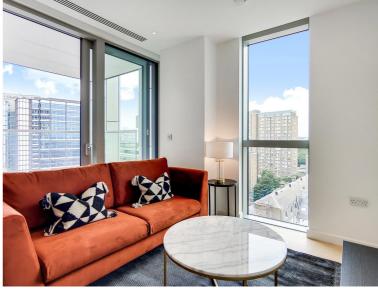

## **Description**

This luxury 1 bedroom apartment boasts approximately 525 sq ft of living space with a large open plan reception, fully fitted kitchen, large West facing balcony with incredible views towards the City skyline, bedroom with large fitted wardrobe, luxury bathroom with Porcelain finish and solid wood flooring.

- Bright one bedroom apartment
- 10th Floor with far reaching views
- Private West facing balcony
- On-site leisure facilities incl pool, spa and cinema
- 24 hour concierge
- 0.1 miles from Old Street Station
- Approx. 525 sq ft (48.8 sq m)
- EPC: B
- Council tax: Band E
- Deposit amount: £3,750 (estimate) and an initial holding deposit of 1 week's rent is payable to res