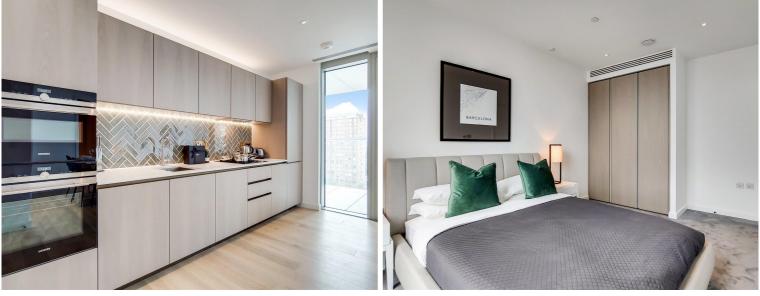

## **Description**

This luxury 1 bedroom apartment boasts approximately 525 sq ft of living space with a large open plan reception, fully fitted kitchen, large West facing balcony with incredible views towards the City skyline, bedroom with large fitted wardrobe, luxury bathroom with Porcelain finish and solid wood flooring.

- Bright one bedroom apartment
- 10th Floor with far reaching views
- Private West facing balcony
- On-site leisure facilities incl pool, spa and cinema
- 24 hour concierge
- 0.1 miles from Old Street Station
- Approx. 525 sq ft (48.8 sq m)
- EPC: B
- Council tax: Band E
- Deposit amount: £3,750 (estimate) and an initial holding deposit of 1 week's rent is payable to res