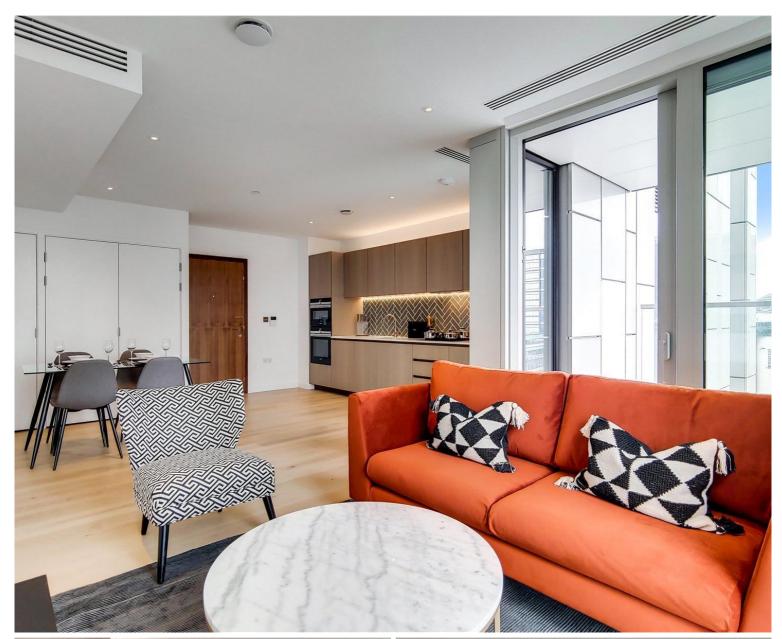

## **Description**

This luxury 1 bedroom apartment boasts approximately 525 sq ft of living space with a large open plan reception, fully fitted kitchen, large West facing balcony with incredible views towards the City skyline, bedroom with large fitted wardrobe, luxury bathroom with Porcelain finish and solid wood flooring.

The development offers top of the range amenities which includes pool, spa, gymnasium, private cinema room, resident's only business lounge and 24 hour concierge. Each apartment also benefits from comfort cooling / heating.

- Bright one bedroom apartment
- 10th Floor with far reaching views
- Private West facing balcony
- On-site leisure facilities incl pool, spa and cinema
- 24 hour concierge
- 0.1 miles from Old Street Station
- Approx. 525 sq ft (48.8 sq m)
- EPC: B
- Council tax: Band E
- Deposit amount: £3,750 (estimate) and an initial holding deposit of 1 week's rent is payable to res