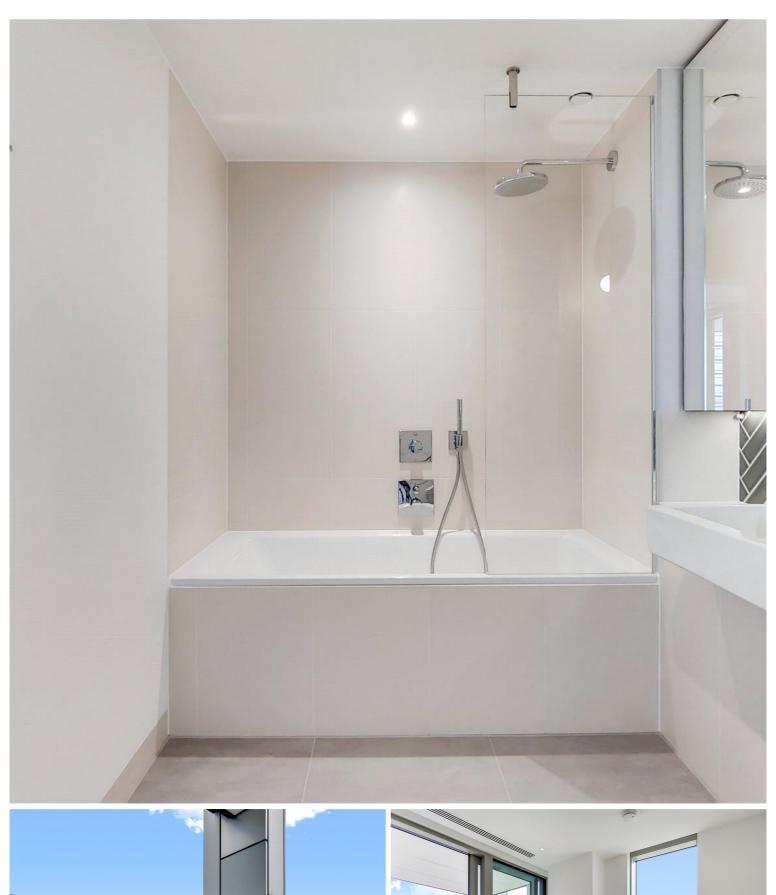

## **Description**

This luxury 1 bedroom apartment boasts approximately 525 sq ft of living space with a large open plan reception, fully fitted kitchen, large West facing balcony with incredible views towards the City skyline, bedroom with large fitted wardrobe, luxury bathroom with Porcelain finish and solid wood flooring.