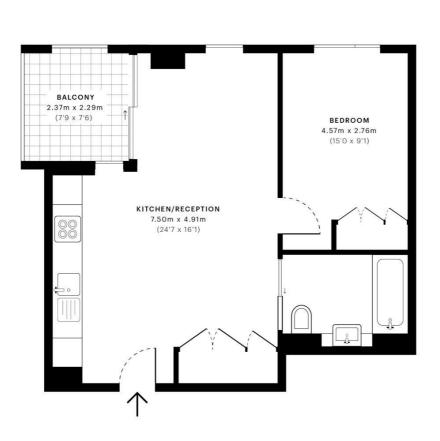

## Floorplan

525 sq ft | 49 sq m

City Road, EC1V

15,777,194

GROSS INTERNAL AREA 48.8 Sqm / 525.4 Sqft

- Tenth Floor

The footprint of the 48.8 Sqm / 525.4 Sqft

Excludes walls and externa 47.5 Sqm / 511.4 Sqft

Balconies, terraces, vera
5.2 Sqm / 56.5 Sqft

RESTRICTED HEAD HEIGHT Limited use area under 1.5m O.O Sqm / 0.0 Sqft

Spec floor plans are produced in accordance with the Royal Institution of Chartered Surveyors' Property Measurement Standards. Plots and gardens are illustrative only and are excluded from all area calculations. Due to rounding, numbers may not add up precisely.

IPMS 3B RESIDENTIAL 54.1 Sqm / 581.9 Sqft

IPMS 3C RESIDENTIAL 52.8 Sqm / 567.9 Sqft

SPEC ID 5d557070d336750a1adb8cf8

City

25 Walbrook The Walbrook Building, London EC4N 8AF +4420 7337 4000

Urban living, your way.