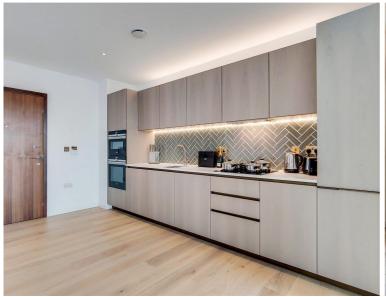

## **Description**

This luxury 1 bedroom apartment boasts approximately 525 sq ft of living space with a large open plan reception, fully fitted kitchen, large West facing balcony with incredible views towards the City skyline, bedroom with large fitted wardrobe, luxury bathroom with Porcelain finish and solid wood flooring.