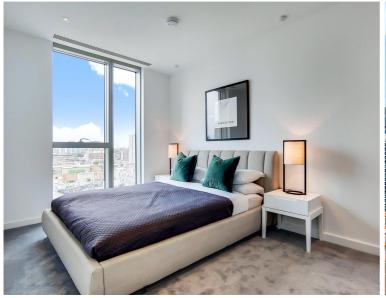

## **Description**

This luxury 1 bedroom apartment boasts approximately 525 sq ft of living space with a large open plan reception, fully fitted kitchen, large West facing balcony with incredible views towards the City skyline, bedroom with large fitted wardrobe, luxury bathroom with Porcelain finish and solid wood flooring.