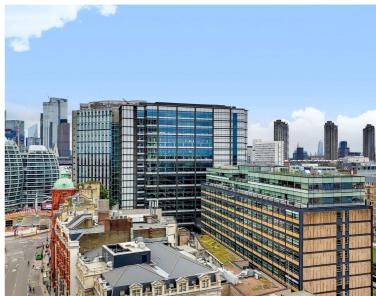

## City Road, London EC1V

Price £750 per week - Furnished

## **Description**

This luxury 1 bedroom apartment boasts approximately 525 sq ft of living space with a large open plan reception, fully fitted kitchen, large West facing balcony with incredible views towards the City skyline, bedroom with large fitted wardrobe, luxury bathroom with Porcelain finish and solid wood flooring.

The development offers top of the range amenities which includes pool, spa, gymnasium, private cinema room, resident's only business lounge and 24 hour concierge. Each apartment also benefits from comfort cooling / heating.

The Atlas Building is next to Old Street station (0.1 mile) and a short walk to the City, Hoxton, Shoreditch and Angel.

Rent is payable on a monthly basis and you may be required to pay more than a month's rent in advance, depending on your circumstances. You will be required to pay a 1 week holding deposit following a successful offer. Utility bills, council tax, telephone line and broadband are not included in the rent. As well as paying the rent, you may also be required to make some additional permitted payments. If your tenancy does not qualify as an AST, additional fees may apply. Please visit jll.co.uk/fees for details of fees which may be payable when renting a property.