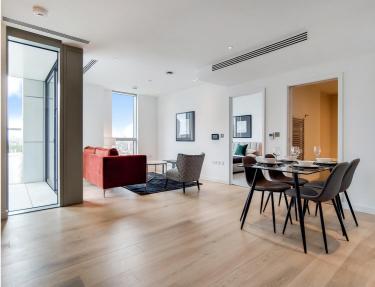

## **Description**

This luxury 1 bedroom apartment boasts approximately 525 sq ft of living space with a large open plan reception, fully fitted kitchen, large West facing balcony with incredible views towards the City skyline, bedroom with large fitted wardrobe, luxury bathroom with Porcelain finish and solid wood flooring.