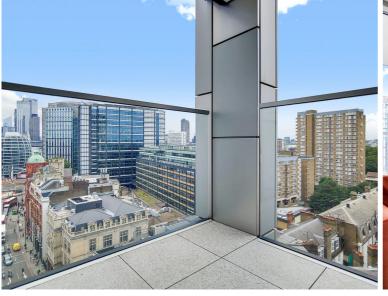

## **Description**

This luxury 1 bedroom apartment boasts approximately 525 sq ft of living space with a large open plan reception, fully fitted kitchen, large West facing balcony with incredible views towards the City skyline, bedroom with large fitted wardrobe, luxury bathroom with Porcelain finish and solid wood flooring.

- Bright one bedroom apartment
- 10th Floor with far reaching views
- Private West facing balcony
- On-site leisure facilities incl pool, spa and cinema
- 24 hour concierge
- 0.1 miles from Old Street Station
- Approx. 525 sq ft (48.8 sq m)
- EPC: B
- Council tax: Band E
- Deposit amount: £3,750 (estimate) and an initial holding deposit of 1 week's rent is payable to res