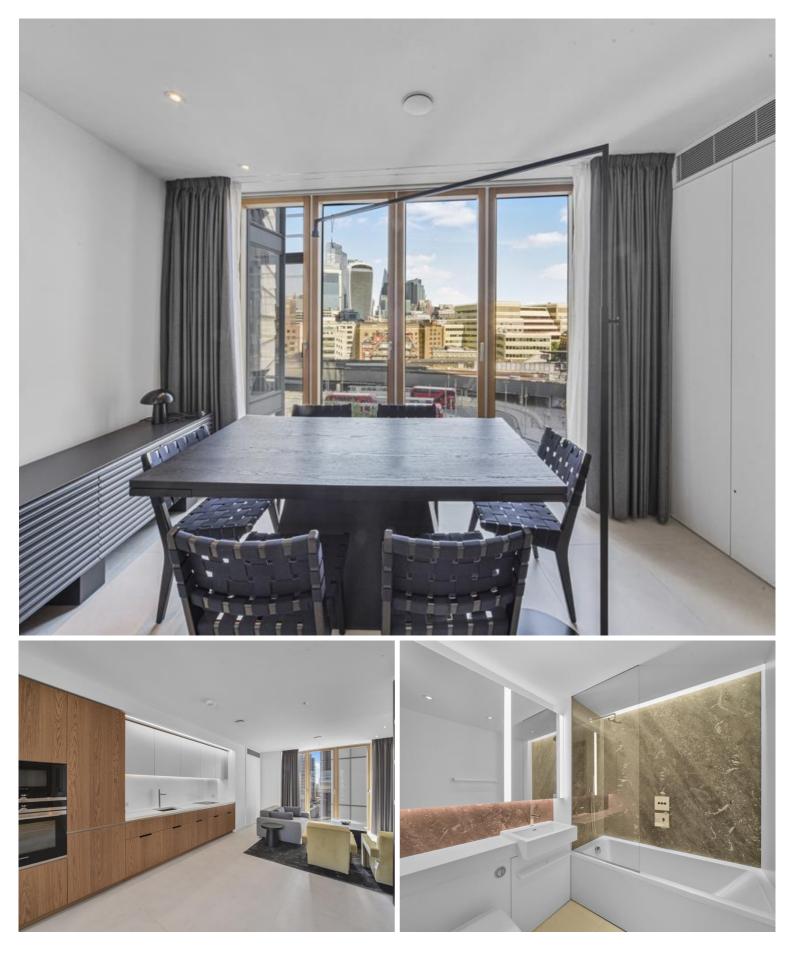

## Description

Exclusive to the market! JLL are excited to present Shard Place. A meticulously designed selection of two bedroom apartments, nestled beside the iconic Shard building in the heart of London.

Discover an unparalleled living experience at Shard Place, an exclusive collection of meticulously designed apartments at Shard Quarter.

Each apartment has bespoke oak furniture throughout, integrated Siemens kitchen appliances, fitted wardrobes, floorto-ceiling windows, and underfloor heating/ comfort cooling. A selection of apartments come with naturally ventilated winter gardens offering a sophisticated space for living and relaxation.

Other outstanding amenities include a stunning double-height orangery with a south-facing terrace and private residents lounge, providing the ideal settings to unwind.

- Two double bedrooms
- One family bathroom and one en-suite
- Private winter garden
- 24-hour concierge & security
- Amenities such as a private gym, pool, cinema, residents lounge, and orangery
- Minutes away from London Bridge Station
- Fully furnished with bespoke oak furniture
- EPC: B
- Council tax band: H
- Deposit amount: £7,200 (estimate) and an initial holding deposit of 1 week's rent is payable to res