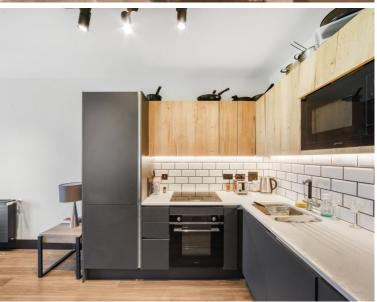

## Description

A great opportunity to rent a 2 bedroom apartment in SE1, situated close to London Bridge and Tower Bridge, on the doorstep of the City of London.

Offered on a furnished basis, the apartment is situated on 7th floor and comprises 2 bedrooms each with fitted wardrobes, 2 luxury en-suite bathrooms, reception room, fully fitted kitchen and Amtico walnut plank flooring throughout living areas and bedrooms. Benefitting Sonos Play One multi-room speaker technology with Sonos Play Bar providing hi-fi quality sound and wireless music streaming to living/dining room (subject to subscription).