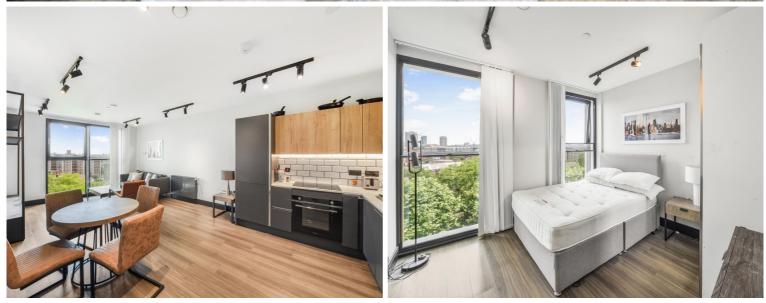

## Description

A great opportunity to rent a 2 bedroom apartment in SE1, situated close to London Bridge and Tower Bridge, on the doorstep of the City of London.

Offered on a furnished basis, the apartment is situated on 7th floor and comprises 2 bedrooms each with fitted wardrobes, 2 luxury en-suite bathrooms, reception room, fully fitted kitchen and Amtico walnut plank flooring throughout living areas and bedrooms. Benefitting Sonos Play One multi-room speaker technology with Sonos Play Bar providing hi-fi quality sound and wireless music streaming to living/dining room (subject to subscription).

- 2 Bedroom
- 2 Bathroom
- 7th Floor
- On-site concierge
- 0.5 miles from London Bridge Station
- Approx. 780 sq.ft (72.5 sq m)
- Furnished
- EPC: B
- Council tax: Band E
- Deposit amount: £3,900 (estimate) and an initial holding deposit of 1 week's rent is payable to res