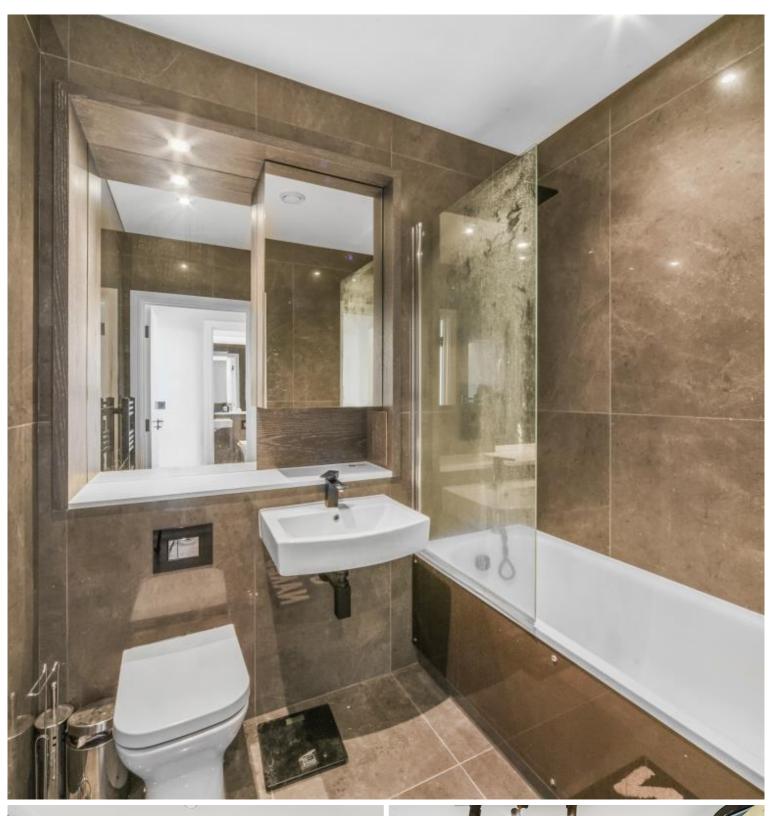

## Description

A great opportunity to rent a 2 bedroom apartment in SE1, situated close to London Bridge and Tower Bridge, on the doorstep of the City of London.

Offered on a furnished basis, the apartment is situated on 7th floor and comprises 2 bedrooms each with fitted wardrobes, 2 luxury en-suite bathrooms, reception room, fully fitted kitchen and Amtico walnut plank flooring throughout living areas and bedrooms. Benefitting Sonos Play One multi-room speaker technology with Sonos Play Bar providing hi-fi quality sound and wireless music streaming to living/dining room (subject to subscription).

- 2 Bedroom
- 2 Bathroom
- 7th Floor
- On-site concierge
- 0.5 miles from London Bridge Station
- Approx. 780 sq.ft (72.5 sq m)
- Furnished
- EPC: B
- Council tax: Band E
- Deposit amount: £3,900 (estimate) and an initial holding deposit of 1 week's rent is payable to res