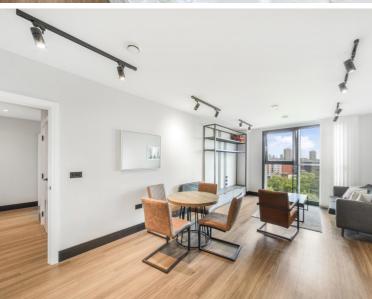

## Description

A great opportunity to rent a 2 bedroom apartment in SE1, situated close to London Bridge and Tower Bridge, on the doorstep of the City of London.

Offered on a furnished basis, the apartment is situated on 7th floor and comprises 2 bedrooms each with fitted wardrobes, 2 luxury en-suite bathrooms, reception room, fully fitted kitchen and Amtico walnut plank flooring throughout living areas and bedrooms. Benefitting Sonos Play One multi-room speaker technology with Sonos Play Bar providing hi-fi quality sound and wireless music streaming to living/dining room (subject to subscription).