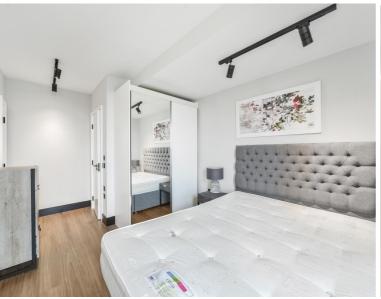

## Description

A great opportunity to rent a 2 bedroom apartment in SE1, situated close to London Bridge and Tower Bridge, on the doorstep of the City of London.

Offered on a furnished basis, the apartment is situated on 7th floor and comprises 2 bedrooms each with fitted wardrobes, 2 luxury en-suite bathrooms, reception room, fully fitted kitchen and Amtico walnut plank flooring throughout living areas and bedrooms. Benefitting Sonos Play One multi-room speaker technology with Sonos Play Bar providing hi-fi quality sound and wireless music streaming to living/dining room (subject to subscription).