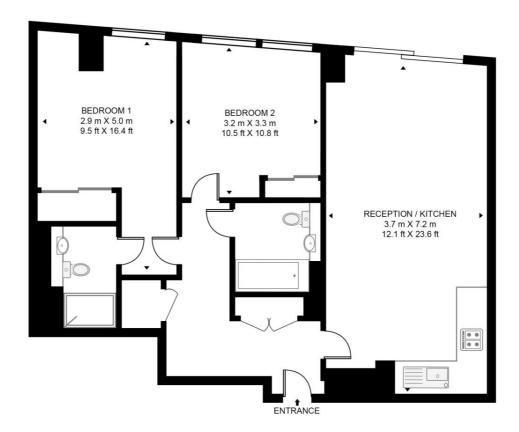

## Floorplan

780 sq ft | 73 sq m

#### 153 TOWER BRIDGE ROAD

APPROXIMATE GROSS INTERNAL FLOOR AREA 780 SQ.FT (72.5 SQ.M)

#### SEVENTH FLOOR

This floor plan has been defined by the RICS Code of Measurement. This floor plan and all others are for approximate representative purposes only and upon usage is agreed to as such by the client.