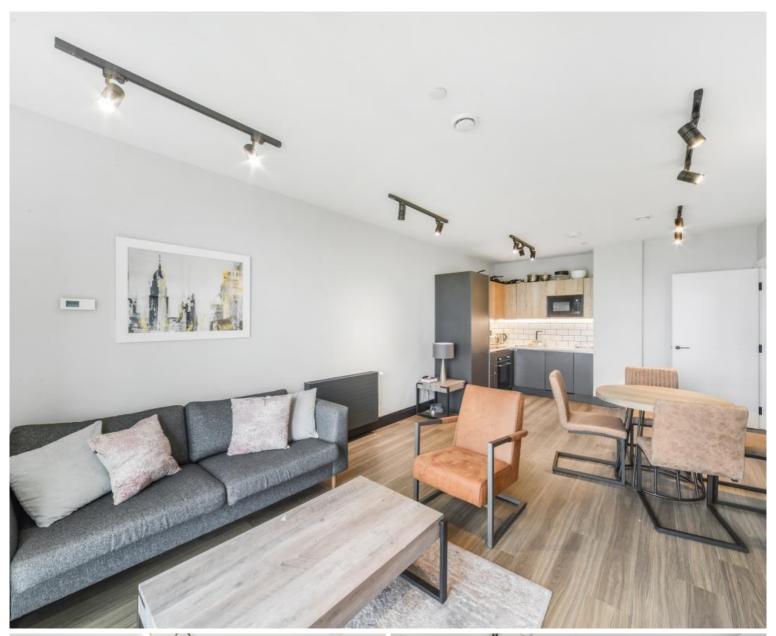

## Description

A great opportunity to rent a 2 bedroom apartment in SE1, situated close to London Bridge and Tower Bridge, on the doorstep of the City of London.

Offered on a furnished basis, the apartment is situated on 7th floor and comprises 2 bedrooms each with fitted wardrobes, 2 luxury en-suite bathrooms, reception room, fully fitted kitchen and Amtico walnut plank flooring throughout living areas and bedrooms. Benefitting Sonos Play One multi-room speaker technology with Sonos Play Bar providing hi-fi quality sound and wireless music streaming to living/dining room (subject to subscription).

Situated at on Tower Bridge Road, the apartment is approximately 0.5 miles from London Bridge Station and approximately 0.4 miles from Tower Bridge and has a 12 hour concierge service.

Rent is payable on a monthly basis and you may be required to pay more than a month's rent in advance, depending on your circumstances. You will be required to pay a 1 week holding deposit following a successful offer. Utility bills, council tax, telephone line and broadband are not included in the rent. As well as paying the rent, you may also be required to make som

- 2 Bedroom
- 2 Bathroom
- 7th Floor
- On-site concierge
- 0.5 miles from London Bridge Station
- Approx. 780 sq.ft (72.5 sq m)
- Furnished
- EPC: B
- Council tax: Band E
- Deposit amount: £3,900 (estimate) and an initial holding deposit of 1 week's rent is payable to res