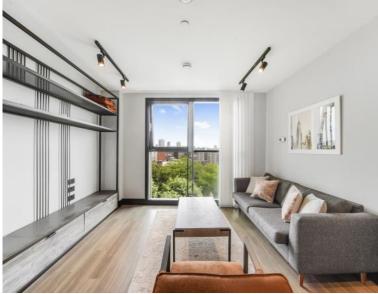

## Description

A great opportunity to rent a 2 bedroom apartment in SE1, situated close to London Bridge and Tower Bridge, on the doorstep of the City of London.

Offered on a furnished basis, the apartment is situated on 7th floor and comprises 2 bedrooms each with fitted wardrobes, 2 luxury en-suite bathrooms, reception room, fully fitted kitchen and Amtico walnut plank flooring throughout living areas and bedrooms. Benefitting Sonos Play One multi-room speaker technology with Sonos Play Bar providing hi-fi quality sound and wireless music streaming to living/dining room (subject to subscription).

- 2 Bedroom
- 2 Bathroom
- 7th Floor
- On-site concierge
- 0.5 miles from London Bridge Station
- Approx. 780 sq.ft (72.5 sq m)
- Furnished
- EPC: B
- Council tax: Band E
- Deposit amount: £3,900 (estimate) and an initial holding deposit of 1 week's rent is payable to res