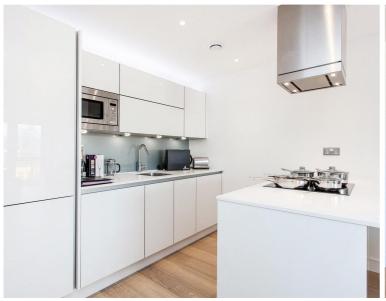

This spacious luxury 3 bedroom apartment is situated on the 4th floor and offers approximately 968 sq.ft. of living space. The property comprises 3 double bedrooms with en-suite and large fitted wardrobes to master, living and dining area with fully fitted open plan kitchen, generous sized balcony looking into the landscaped gardens, contemporary bathrooms with porcelain and glass tiling and wooden flooring. The apartment benefits from floor to ceiling windows maximising natural light and views.