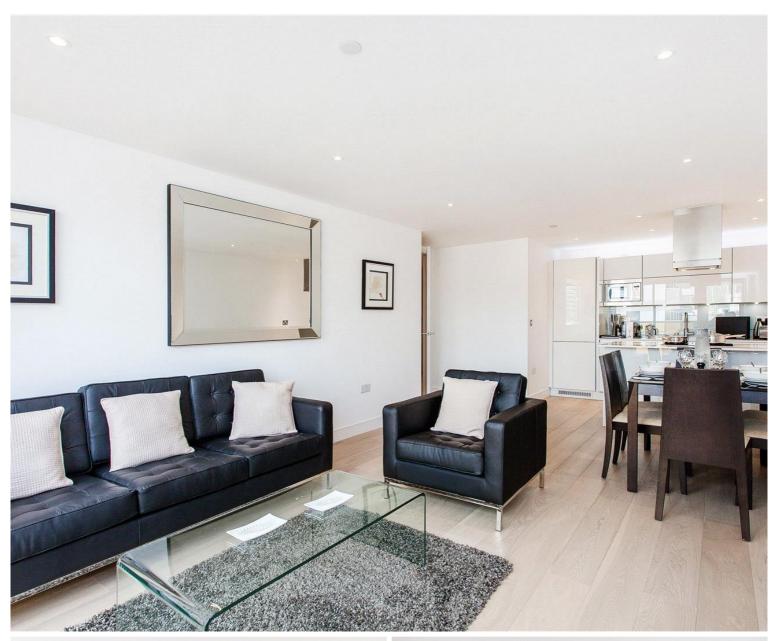

This spacious luxury 3 bedroom apartment is situated on the 4th floor and offers approximately 968 sq.ft. of living space. The property comprises 3 double bedrooms with en-suite and large fitted wardrobes to master, living and dining area with fully fitted open plan kitchen, generous sized balcony looking into the landscaped gardens, contemporary bathrooms with porcelain and glass tiling and wooden flooring. The apartment benefits from floor to ceiling windows maximising natural light and views.

The development is situated next Aldgate East Station and a short walk from the City of London. Residents also benefit from 24 hour concierge service, on site gymnasium and communal roof terrace with stunning panoramic views of the City Skyline and Canary Wharf.