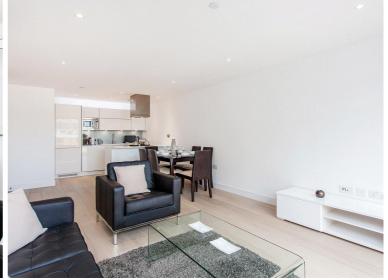

This spacious luxury 3 bedroom apartment is situated on the 4th floor and offers approximately 968 sq.ft. of living space. The property comprises 3 double bedrooms with en-suite and large fitted wardrobes to master, living and dining area with fully fitted open plan kitchen, generous sized balcony looking into the landscaped gardens, contemporary bathrooms with porcelain and glass tiling and wooden flooring. The apartment benefits from floor to ceiling windows maximising natural light and views.

The development is situated next Aldgate East Station and a short walk from the City of London. Residents also benefit from 24 hour concierge service, on site gymnasium and communal roof terrace with stunning panoramic views of the City Skyline and Canary Wharf.