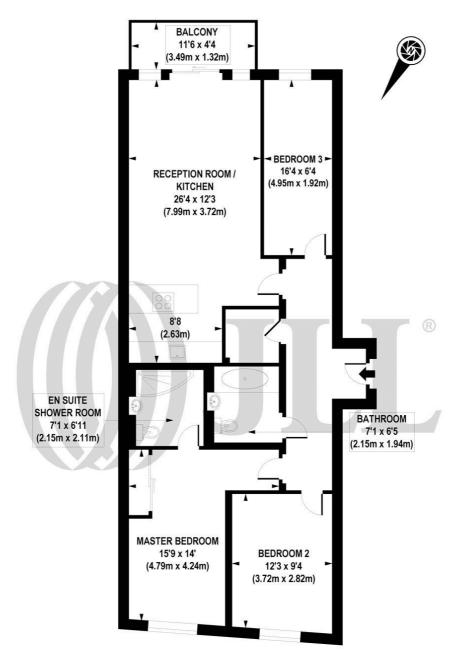

## Floorplan

968 sq ft | 90 sq m

FOURTH FLOOR

## APPROX. GROSS INTERNAL AREA FLOOR 968 sq. ft / 89.94 sq. m

Floorplan is for illustrative purposes only and is not to scale.

Every attempt has been made to ensure the accuracy of the floorplan shown, however all measurements, fixtures, fittings and data shown are an approximate interpretation for illustrative purposes only.