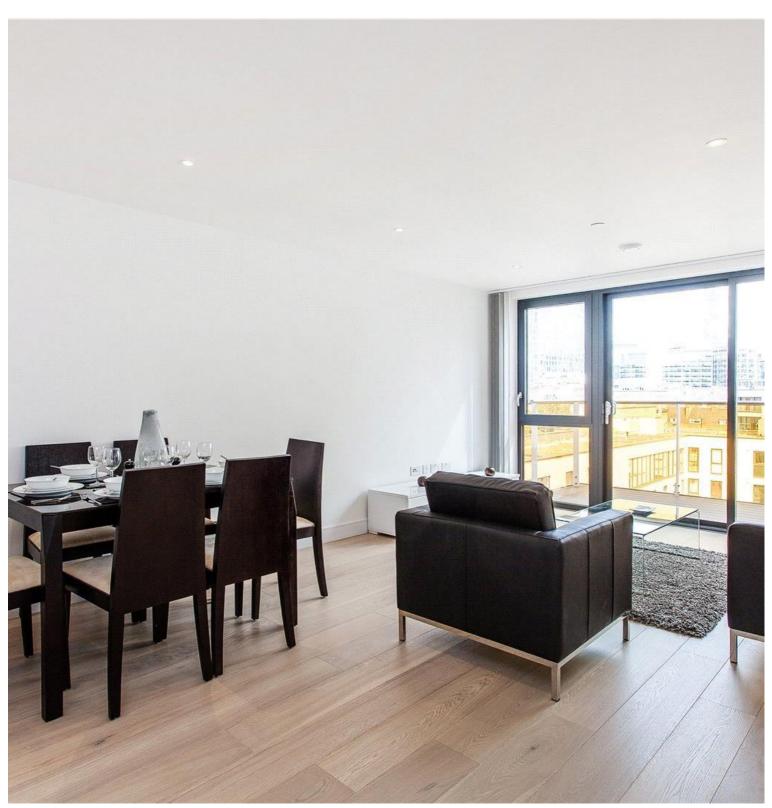

This spacious luxury 3 bedroom apartment is situated on the 4th floor and offers approximately 968 sq.ft. of living space. The property comprises 3 double bedrooms with en-suite and large fitted wardrobes to master, living and dining area with fully fitted open plan kitchen, generous sized balcony looking into the landscaped gardens, contemporary bathrooms with porcelain and glass tiling and wooden flooring. The apartment benefits from floor to ceiling windows maximising natural light and views.

The development is situated next Aldgate East Station and a short walk from the City of London. Residents also benefit from 24 hour concierge service, on site gymnasium and communal roof terrace with stunning panoramic views of the City Skyline and Canary Wharf.