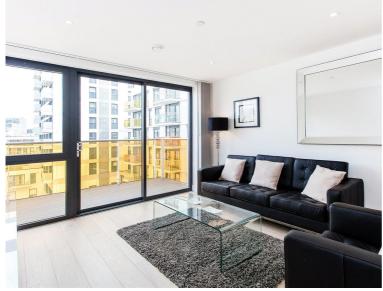

This spacious luxury 3 bedroom apartment is situated on the 4th floor and offers approximately 968 sq.ft. of living space. The property comprises 3 double bedrooms with en-suite and large fitted wardrobes to master, living and dining area with fully fitted open plan kitchen, generous sized balcony looking into the landscaped gardens, contemporary bathrooms with porcelain and glass tiling and wooden flooring. The apartment benefits from floor to ceiling windows maximising natural light and views.

The development is situated next Aldgate East Station and a short walk from the City of London. Residents also benefit from 24 hour concierge service, on site gymnasium and communal roof terrace with stunning panoramic views of the City Skyline and Canary Wharf.