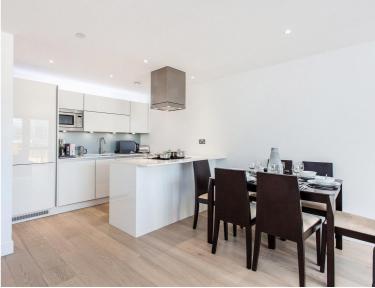

This spacious luxury 3 bedroom apartment is situated on the 4th floor and offers approximately 968 sq.ft. of living space. The property comprises 3 double bedrooms with en-suite and large fitted wardrobes to master, living and dining area with fully fitted open plan kitchen, generous sized balcony looking into the landscaped gardens, contemporary bathrooms with porcelain and glass tiling and wooden flooring. The apartment benefits from floor to ceiling windows maximising natural light and views.