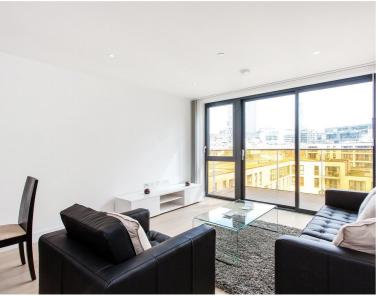

This spacious luxury 3 bedroom apartment is situated on the 4th floor and offers approximately 968 sq.ft. of living space. The property comprises 3 double bedrooms with en-suite and large fitted wardrobes to master, living and dining area with fully fitted open plan kitchen, generous sized balcony looking into the landscaped gardens, contemporary bathrooms with porcelain and glass tiling and wooden flooring. The apartment benefits from floor to ceiling windows maximising natural light and views.

The development is situated next Aldgate East Station and a short walk from the City of London. Residents also benefit from 24 hour concierge service, on site gymnasium and communal roof terrace with stunning panoramic views of the City Skyline and Canary Wharf.