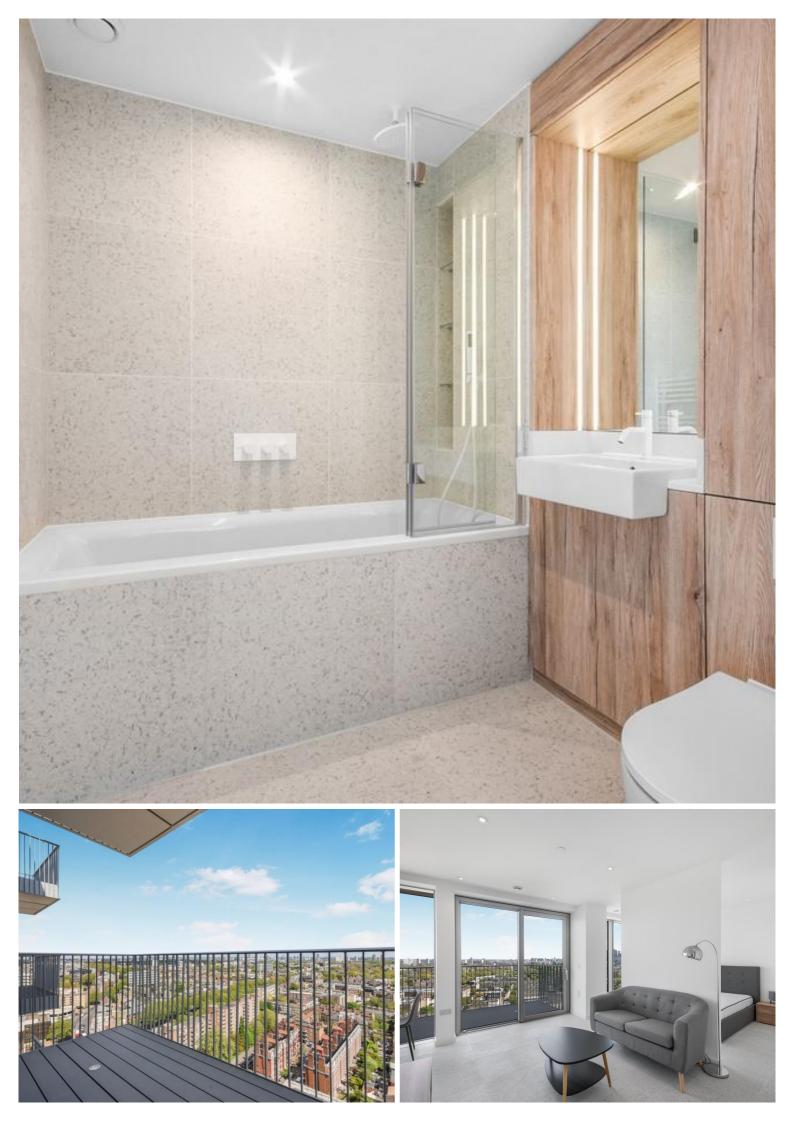

## Description

A stunning studio apartment situated on the 4th floor of Jacquard Point, part of the Silk District development, E1.

This luxury studio apartment offers great living space and if offered furnished The apartment comprises an open plan living room and integrated kitchen, separate sleeping area with large fitted wardrobes, bathroom with porcelain finish, tiled flooring throughout, good storage space and balcony overlooking the courtyard.

- Studio
- 1 Bathroom
- 19th Floor
- Private balcony
- On-site amenities including cinema, gym and resident's lounge
- 24 hour concierge
- 0.3 miles from Whitechapel Station
- Approx. 433 sq ft (40.2 sq m)
- Furnished
- EPC: B