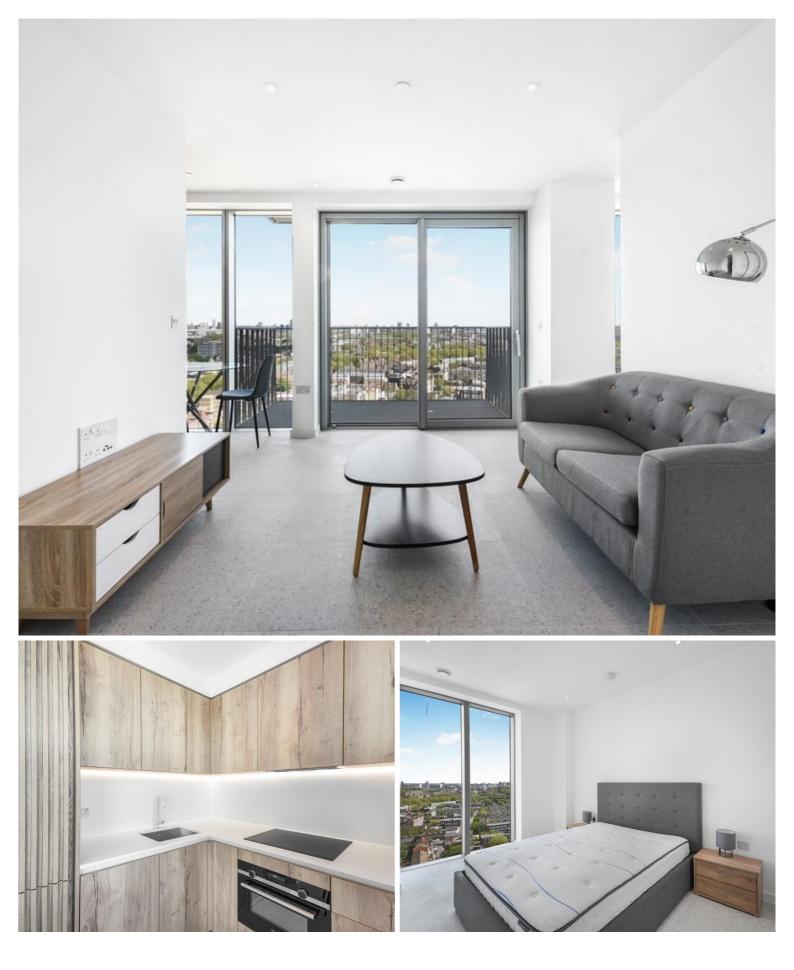

## Description

A stunning studio apartment situated on the 4th floor of Jacquard Point, part of the Silk District development, E1.

This luxury studio apartment offers great living space and if offered furnished The apartment comprises an open plan living room and integrated kitchen, separate sleeping area with large fitted wardrobes, bathroom with porcelain finish, tiled flooring throughout, good storage space and balcony overlooking the courtyard.

- Studio
- 1 Bathroom
- 19th Floor
- Private balcony
- On-site amenities including cinema, gym and resident's lounge
- 24 hour concierge
- 0.3 miles from Whitechapel Station
- Approx. 433 sq ft (40.2 sq m)
- Furnished
- EPC: B