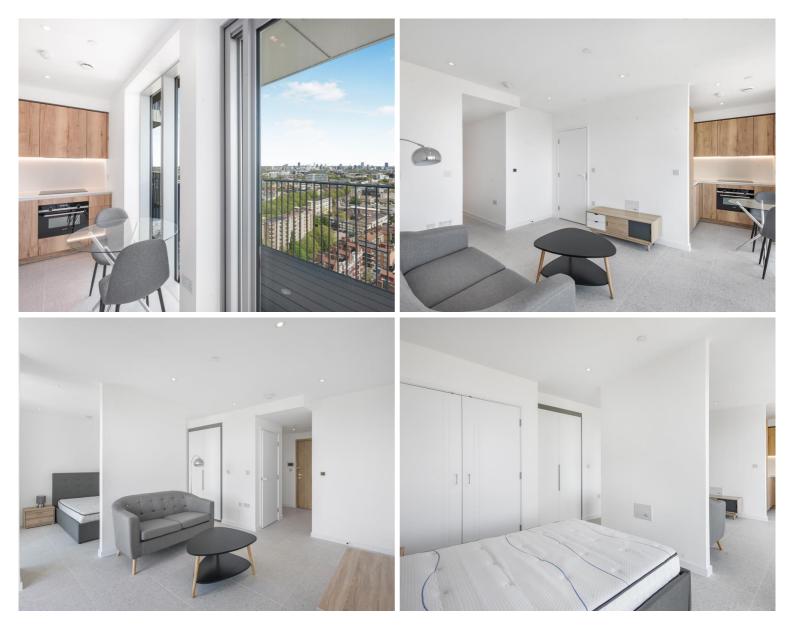

## Description

A stunning studio apartment situated on the 4th floor of Jacquard Point, part of the Silk District development, E1.

This luxury studio apartment offers great living space and if offered furnished The apartment comprises an open plan living room and integrated kitchen, separate sleeping area with large fitted wardrobes, bathroom with porcelain finish, tiled flooring throughout, good storage space and balcony overlooking the courtyard.

- Studio
- 1 Bathroom
- 19th Floor
- Private balcony
- On-site amenities including cinema, gym and resident's lounge
- 24 hour concierge
- 0.3 miles from Whitechapel Station
- Approx. 433 sq ft (40.2 sq m)
- Furnished
- EPC: B