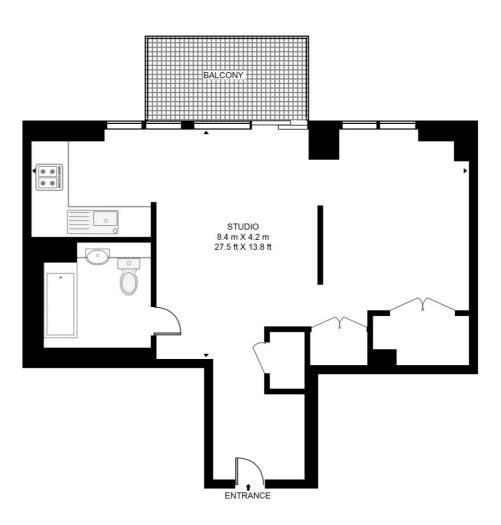

## JACQUARD POINT, THE SILK DISTRICT

APPROXIMATE GROSS INTERNAL FLOOR AREA 433 SQ.FT (40.2 SQ.M)

## NINETEENTH FLOOR

This floor plan has been defined by the RICS Code of Measurement. This floor plan and all others are for approximate representative purposes only and upon usage is agreed to as such by the client. WWW: hdvirtualart.com | TEL: 0203.974.1567 | EMAIL: info@hdvirtualart.com