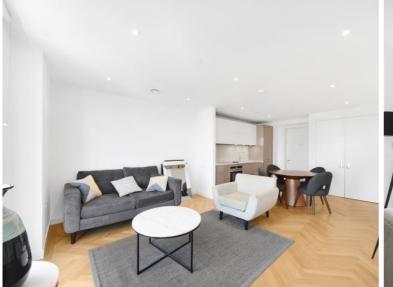

### Description

A sought after 1 bedroom apartment in Elephant & Castle's Two Fifty One (251).

This luxury 1 bedroom apartment is offered fully furnished, offering approximately 532 sq ft of living space and is situated on the 28th floor with stunning Eastern views towards Canary Wharf. The property comprises 1 double bedroom with large fitted wardrobes, large open plan reception with fully fitted kitchen, contemporary bathroom, wood flooring and good storage space.

Two Fifty One (251) is located in the heart of Southwark, zone 1 and well situated for the City of London with Elephant & Castle station just 0.1 miles away. Residents also benefit from 24 hour concierge, on site gymnasium, private cinema and private club / dining areas.