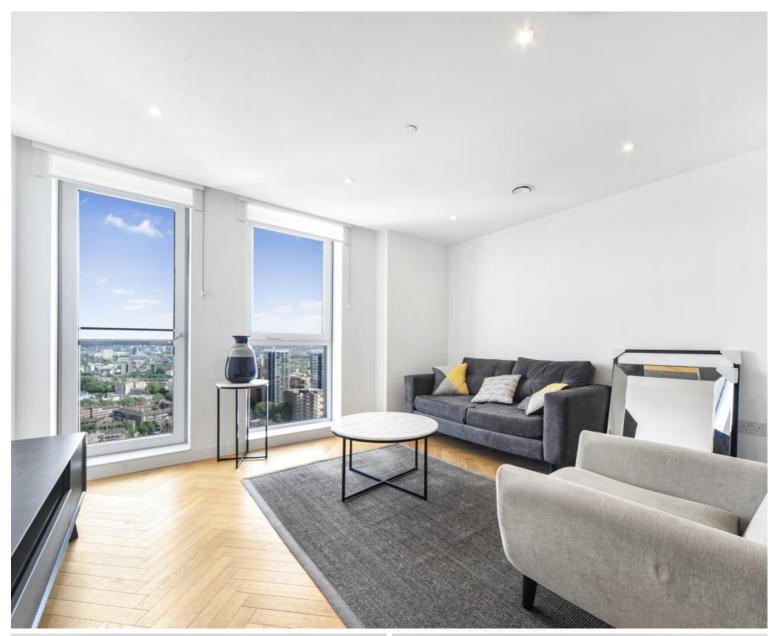

### Description

A sought after 1 bedroom apartment in Elephant & Castle's Two Fifty One (251).

This luxury 1 bedroom apartment is offered fully furnished, offering approximately 532 sq ft of living space and is situated on the 28th floor with stunning Eastern views towards Canary Wharf. The property comprises 1 double bedroom with large fitted wardrobes, large open plan reception with fully fitted kitchen, contemporary bathroom, wood flooring and good storage space.

Two Fifty One (251) is located in the heart of Southwark, zone 1 and well situated for the City of London with Elephant & Castle station just 0.1 miles away. Residents also benefit from 24 hour concierge, on site gymnasium, private cinema and private club / dining areas.