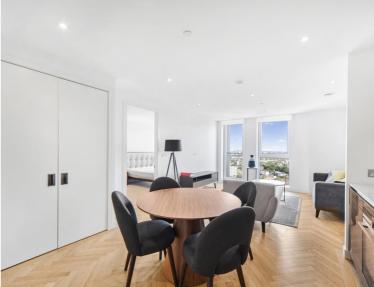

### Description

A sought after 1 bedroom apartment in Elephant & Castle's Two Fifty One (251).

This luxury 1 bedroom apartment is offered fully furnished, offering approximately 532 sq ft of living space and is situated on the 28th floor with stunning Eastern views towards Canary Wharf. The property comprises 1 double bedroom with large fitted wardrobes, large open plan reception with fully fitted kitchen, contemporary bathroom, wood flooring and good storage space.