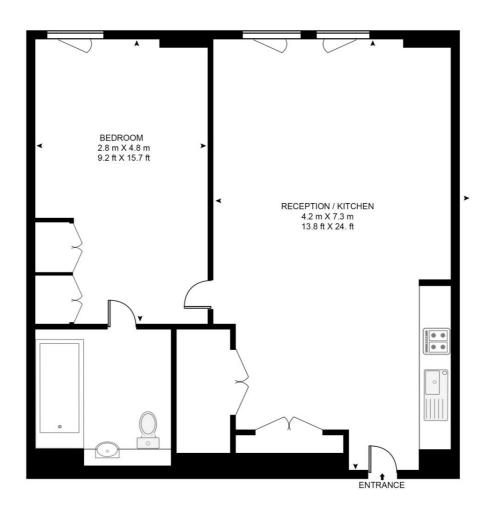

## Floorplan

520 sq ft | 48 sq m

#### SOUTHWARK BRIDGE ROAD

APPROXIMATE GROSS INTERNAL FLOOR AREA 520 SQ.FT (48.8 SQ.M)

### TWENTY EIGHTH FLOOR

This floor plan has been defined by the RICS Code of Measurement. This floor plan and all others are for approximate representative purposes only and upon usage is agreed to as such by the client.