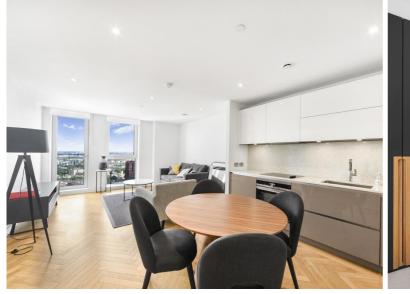

### Description

A sought after 1 bedroom apartment in Elephant & Castle's Two Fifty One (251).

This luxury 1 bedroom apartment is offered fully furnished, offering approximately 532 sq ft of living space and is situated on the 28th floor with stunning Eastern views towards Canary Wharf. The property comprises 1 double bedroom with large fitted wardrobes, large open plan reception with fully fitted kitchen, contemporary bathroom, wood flooring and good storage space.

Two Fifty One (251) is located in the heart of Southwark, zone 1 and well situated for the City of London with Elephant & Castle station just 0.1 miles away. Residents also benefit from 24 hour concierge, on site gymnasium, private cinema and private club / dining areas.