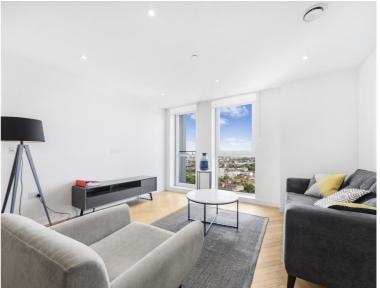

### Description

A sought after 1 bedroom apartment in Elephant & Castle's Two Fifty One (251).

This luxury 1 bedroom apartment is offered fully furnished, offering approximately 532 sq ft of living space and is situated on the 28th floor with stunning Eastern views towards Canary Wharf. The property comprises 1 double bedroom with large fitted wardrobes, large open plan reception with fully fitted kitchen, contemporary bathroom, wood flooring and good storage space.

- 28th Floor
- Immaculate condition
- Eastern views towards Canary Wharf
- Sold with no chain
- 24 hour concierge
- 0.1 miles away from Elephant & Castle Station
- Approx. 520 sq ft (48.8 sq m)
- Furnished
- EPC: B
- Council tax: Band D