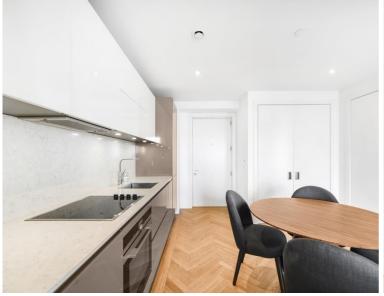

### Description

A sought after 1 bedroom apartment in Elephant & Castle's Two Fifty One (251).

This luxury 1 bedroom apartment is offered fully furnished, offering approximately 532 sq ft of living space and is situated on the 28th floor with stunning Eastern views towards Canary Wharf. The property comprises 1 double bedroom with large fitted wardrobes, large open plan reception with fully fitted kitchen, contemporary bathroom, wood flooring and good storage space.