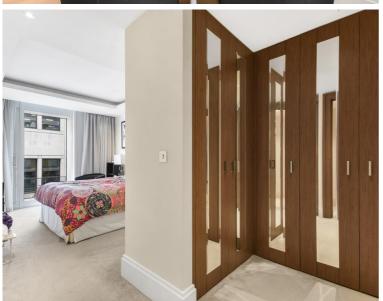

### **Description**

A stunning 1 bedroom apartment with parking in the sought after 190 Strand, WC2.

Offering approximately 756 sq ft of living space, this spacious 1 bedroom apartment is situated on the 4th floor comprises a large reception area, contemporary open plan kitchen, double bedroom with large fitted wardrobes, contemporary bathroom with marble finish, wood flooring and excellent storage.