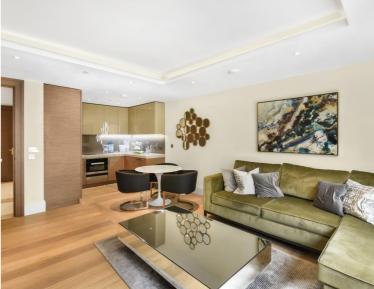

### **Description**

A stunning 1 bedroom apartment with parking in the sought after 190 Strand, WC2.

Offering approximately 756 sq ft of living space, this spacious 1 bedroom apartment is situated on the 4th floor comprises a large reception area, contemporary open plan kitchen, double bedroom with large fitted wardrobes, contemporary bathroom with marble finish, wood flooring and excellent storage.

The development offers on site leisure facilities, including gymnasium, swimming pool, private cinema, business / conference facilities and 24 hour concierge. The development is situated on the world famous Strand, Westminster WC2, 0.2 miles from Temple station and 0.5 miles from Covent Garden.