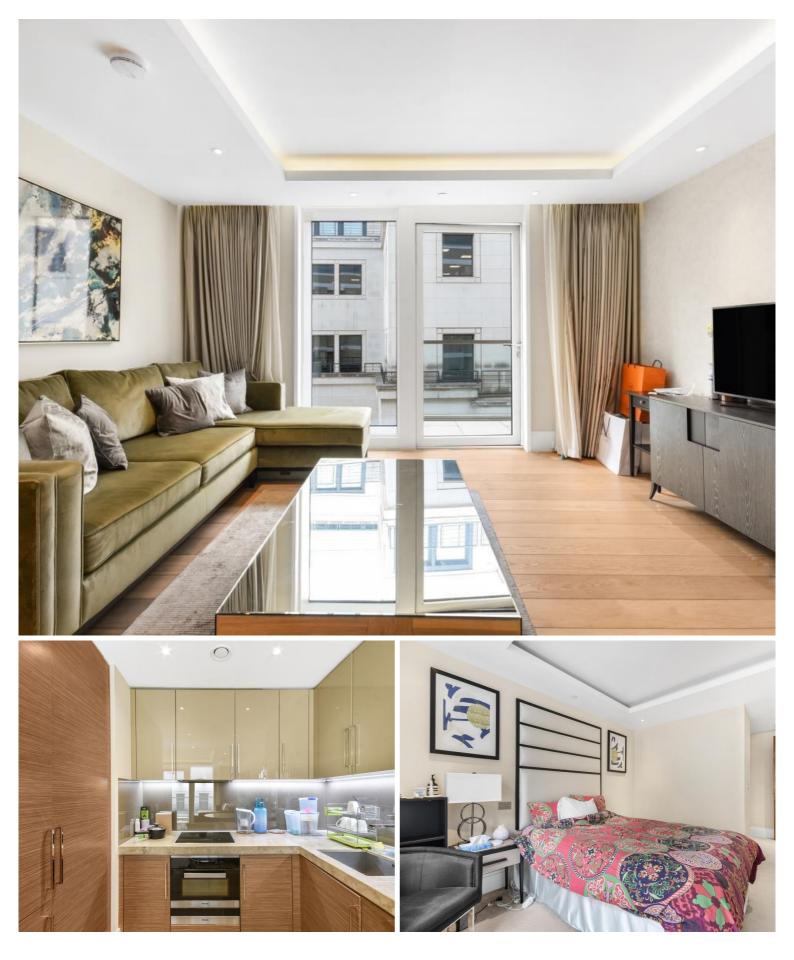

### **Description**

A stunning 1 bedroom apartment with parking in the sought after 190 Strand, WC2.

Offering approximately 756 sq ft of living space, this spacious 1 bedroom apartment is situated on the 4th floor comprises a large reception area, contemporary open plan kitchen, double bedroom with large fitted wardrobes, contemporary bathroom with marble finish, wood flooring and excellent storage.

The development offers on site leisure facilities, including gymnasium, swimming pool, private cinema, business / conference facilities and 24 hour concierge. The development is situated on the world famous Strand, Westminster WC2, 0.2 miles from Temple station and 0.5 miles from Covent Garden.