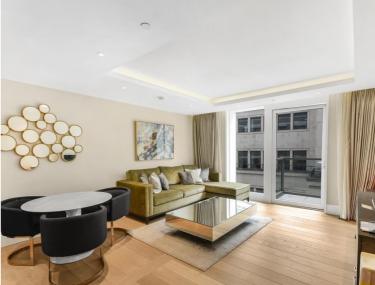

### **Description**

A stunning 1 bedroom apartment with parking in the sought after 190 Strand, WC2.

Offering approximately 756 sq ft of living space, this spacious 1 bedroom apartment is situated on the 4th floor comprises a large reception area, contemporary open plan kitchen, double bedroom with large fitted wardrobes, contemporary bathroom with marble finish, wood flooring and excellent storage.