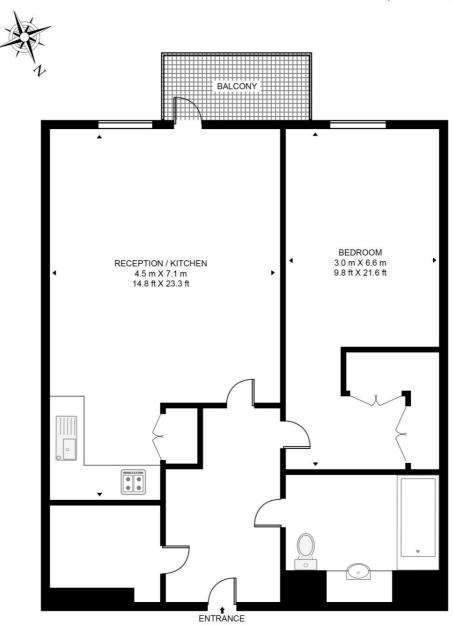

## Floorplan

750 sq ft | 70 sq m

### **MILFORD HOUSE, 190 THE STRAND**

APPROXIMATE GROSS INTERNAL FLOOR AREA 750 SQ.FT (69.7 SQ.M)

#### FOURTH FLOOR

This floor plan has been defined by the RICS Code of Measurement. This floor plan and all others are for approximate representative purposes only and upon usage is agreed to as such by the client.