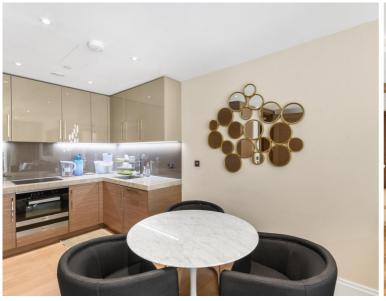

### **Description**

A stunning 1 bedroom apartment with parking in the sought after 190 Strand, WC2.

Offering approximately 756 sq ft of living space, this spacious 1 bedroom apartment is situated on the 4th floor comprises a large reception area, contemporary open plan kitchen, double bedroom with large fitted wardrobes, contemporary bathroom with marble finish, wood flooring and excellent storage.

The development offers on site leisure facilities, including gymnasium, swimming pool, private cinema, business / conference facilities and 24 hour concierge. The development is situated on the world famous Strand, Westminster WC2, 0.2 miles from Temple station and 0.5 miles from Covent Garden.