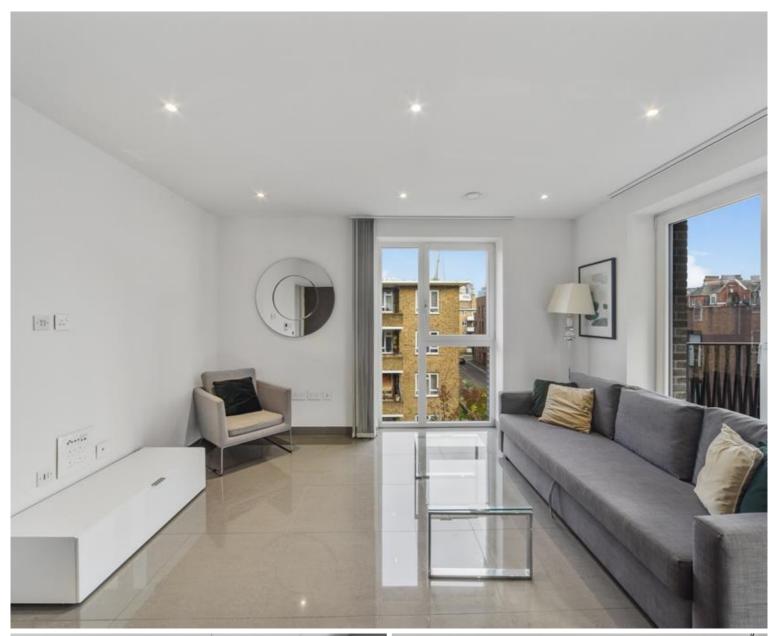

### **Description**

A well presented one bedroom apartment in the luxury Elliston Apartments, Blackfriars Circus. Benefits from 24 hour concierge, residents gym and a stunning roof top terrace

This stunning apartment boasts specular South Eastern views and offers approximately 585sq. ft. of living space. The property is offered fully furnished and comprises a spacious bedroom with large fitted wardrobes, spacious reception room and open plan kitchen with AEG appliances, sun room / winter garden with stunning South east facing views of the iconic London Skyline, Porcelain tiled flooring, contemporary bathroom and excellent storage space.

- 1 Bedroom
- Open plan kitchen with reception room
- 1 Bathroom
- Sun room/ winter garden
- 24 Hour concierge
- Residents Gym
- Stunning roof top terrace
- Approx. 585 Sq Ft (54.4 sq m)
- 0.3 miles from Blackfriars Station
- Furnished