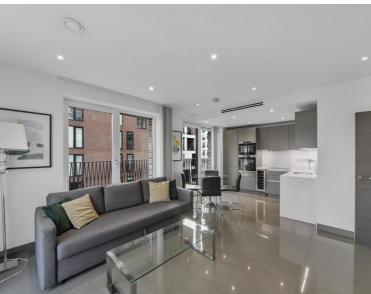

### **Description**

A well presented one bedroom apartment in the luxury Elliston Apartments, Blackfriars Circus. Benefits from 24 hour concierge, residents gym and a stunning roof top terrace

This stunning apartment boasts specular South Eastern views and offers approximately 585sq. ft. of living space. The property is offered fully furnished and comprises a spacious bedroom with large fitted wardrobes, spacious reception room and open plan kitchen with AEG appliances, sun room / winter garden with stunning South east facing views of the iconic London Skyline, Porcelain tiled flooring, contemporary bathroom and excellent storage space.

- 1 Bedroom
- Open plan kitchen with reception room
- 1 Bathroom
- Sun room/ winter garden
- 24 Hour concierge
- Residents Gym
- Stunning roof top terrace
- Approx. 585 Sq Ft (54.4 sq m)
- 0.3 miles from Blackfriars Station
- Furnished