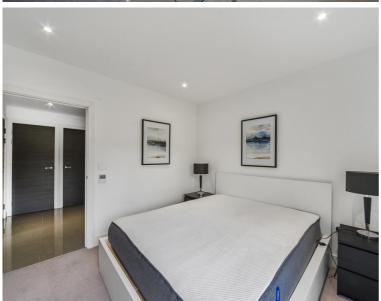

### **Description**

A well presented one bedroom apartment in the luxury Elliston Apartments, Blackfriars Circus. Benefits from 24 hour concierge, residents gym and a stunning roof top terrace

This stunning apartment boasts specular South Eastern views and offers approximately 585sq. ft. of living space. The property is offered fully furnished and comprises a spacious bedroom with large fitted wardrobes, spacious reception room and open plan kitchen with AEG appliances, sun room / winter garden with stunning South east facing views of the iconic London Skyline, Porcelain tiled flooring, contemporary bathroom and excellent storage space.

- 1 Bedroom
- Open plan kitchen with reception room
- 1 Bathroom
- Sun room/ winter garden
- 24 Hour concierge
- Residents Gym
- Stunning roof top terrace
- Approx. 585 Sq Ft (54.4 sq m)
- 0.3 miles from Blackfriars Station
- Furnished