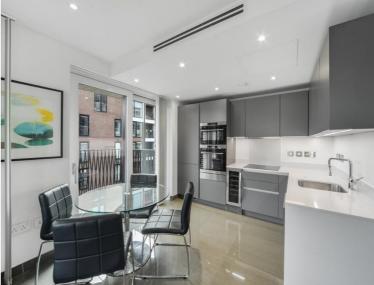

### **Description**

A well presented one bedroom apartment in the luxury Elliston Apartments, Blackfriars Circus. Benefits from 24 hour concierge, residents gym and a stunning roof top terrace

This stunning apartment boasts specular South Eastern views and offers approximately 585sq. ft. of living space. The property is offered fully furnished and comprises a spacious bedroom with large fitted wardrobes, spacious reception room and open plan kitchen with AEG appliances, sun room / winter garden with stunning South east facing views of the iconic London Skyline, Porcelain tiled flooring, contemporary bathroom and excellent storage space.

- 1 Bedroom
- Open plan kitchen with reception room
- 1 Bathroom
- Sun room/ winter garden
- 24 Hour concierge
- Residents Gym
- Stunning roof top terrace
- Approx. 585 Sq Ft (54.4 sq m)
- 0.3 miles from Blackfriars Station
- Furnished