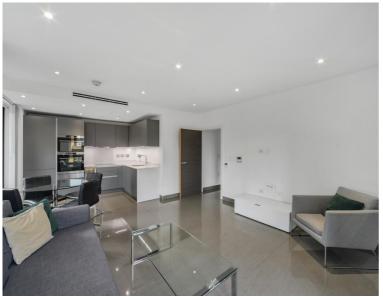

### **Description**

A well presented one bedroom apartment in the luxury Elliston Apartments, Blackfriars Circus. Benefits from 24 hour concierge, residents gym and a stunning roof top terrace

This stunning apartment boasts specular South Eastern views and offers approximately 585sq. ft. of living space. The property is offered fully furnished and comprises a spacious bedroom with large fitted wardrobes, spacious reception room and open plan kitchen with AEG appliances, sun room / winter garden with stunning South east facing views of the iconic London Skyline, Porcelain tiled flooring, contemporary bathroom and excellent storage space.

- 1 Bedroom
- Open plan kitchen with reception room
- 1 Bathroom
- Sun room/ winter garden
- 24 Hour concierge
- Residents Gym
- Stunning roof top terrace
- Approx. 585 Sq Ft (54.4 sq m)
- 0.3 miles from Blackfriars Station
- Furnished