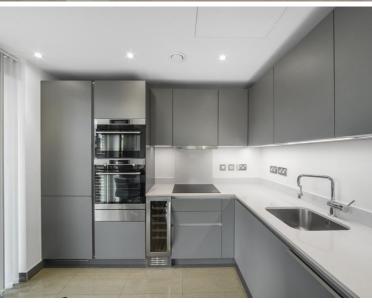

### **Description**

A well presented one bedroom apartment in the luxury Elliston Apartments, Blackfriars Circus. Benefits from 24 hour concierge, residents gym and a stunning roof top terrace

This stunning apartment boasts specular South Eastern views and offers approximately 585sq. ft. of living space. The property is offered fully furnished and comprises a spacious bedroom with large fitted wardrobes, spacious reception room and open plan kitchen with AEG appliances, sun room / winter garden with stunning South east facing views of the iconic London Skyline, Porcelain tiled flooring, contemporary bathroom and excellent storage space.