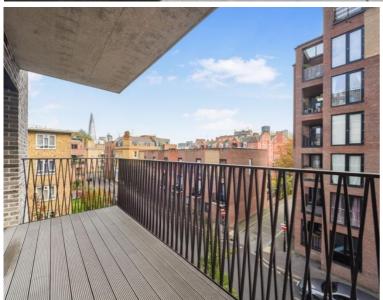

### **Description**

A well presented one bedroom apartment in the luxury Elliston Apartments, Blackfriars Circus. Benefits from 24 hour concierge, residents gym and a stunning roof top terrace

This stunning apartment boasts specular South Eastern views and offers approximately 585sq. ft. of living space. The property is offered fully furnished and comprises a spacious bedroom with large fitted wardrobes, spacious reception room and open plan kitchen with AEG appliances, sun room / winter garden with stunning South east facing views of the iconic London Skyline, Porcelain tiled flooring, contemporary bathroom and excellent storage space.

Elliston Apartments benefits from 24 hour concierge, residents gym and a stunning roof top terrace. The development is well situated for the City of London, approximately 0.4 miles from Waterloo Station, 0.3 Miles from Blackfriars Station approximately 0.3 miles from Southwark Station in Zone 1.

- 1 Bedroom
- Open plan kitchen with reception room
- 1 Bathroom
- Sun room/ winter garden
- 24 Hour concierge
- Residents Gym
- Stunning roof top terrace
- Approx. 585 Sq Ft (54.4 sq m)
- 0.3 miles from Blackfriars Station
- Furnished