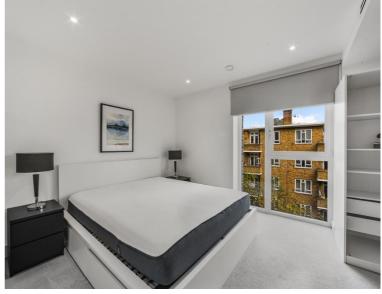

### **Description**

A well presented one bedroom apartment in the luxury Elliston Apartments, Blackfriars Circus. Benefits from 24 hour concierge, residents gym and a stunning roof top terrace

This stunning apartment boasts specular South Eastern views and offers approximately 585sq. ft. of living space. The property is offered fully furnished and comprises a spacious bedroom with large fitted wardrobes, spacious reception room and open plan kitchen with AEG appliances, sun room / winter garden with stunning South east facing views of the iconic London Skyline, Porcelain tiled flooring, contemporary bathroom and excellent storage space.

- 1 Bedroom
- Open plan kitchen with reception room
- 1 Bathroom
- Sun room/ winter garden
- 24 Hour concierge
- Residents Gym
- Stunning roof top terrace
- Approx. 585 Sq Ft (54.4 sq m)
- 0.3 miles from Blackfriars Station
- Furnished