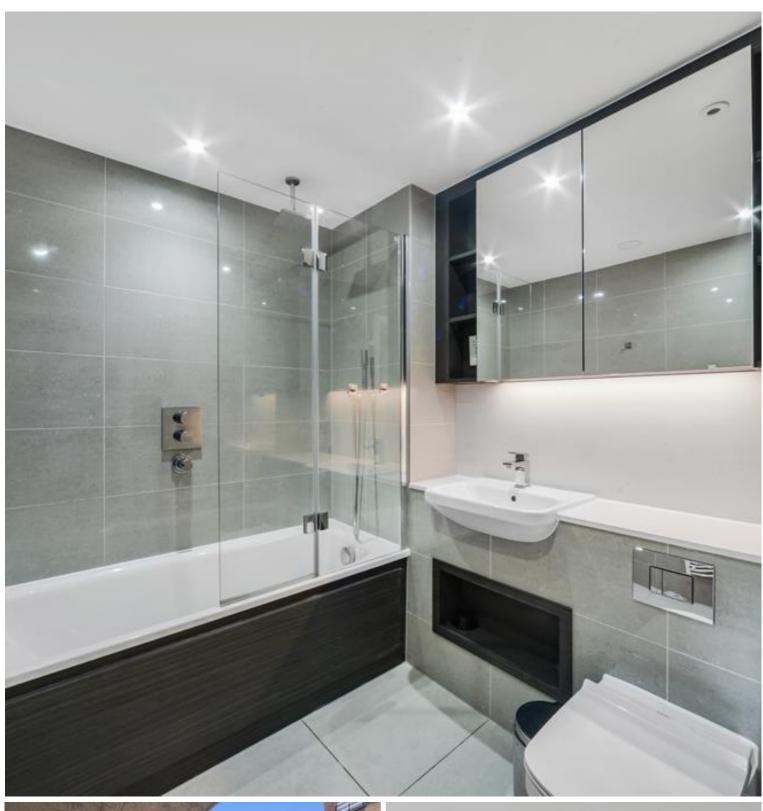

### **Description**

A well presented one bedroom apartment in the luxury Elliston Apartments, Blackfriars Circus. Benefits from 24 hour concierge, residents gym and a stunning roof top terrace

This stunning apartment boasts specular South Eastern views and offers approximately 585sq. ft. of living space. The property is offered fully furnished and comprises a spacious bedroom with large fitted wardrobes, spacious reception room and open plan kitchen with AEG appliances, sun room / winter garden with stunning South east facing views of the iconic London Skyline, Porcelain tiled flooring, contemporary bathroom and excellent storage space.

- 1 Bedroom
- Open plan kitchen with reception room
- 1 Bathroom
- Sun room/ winter garden
- 24 Hour concierge
- Residents Gym
- Stunning roof top terrace
- Approx. 585 Sq Ft (54.4 sq m)
- 0.3 miles from Blackfriars Station
- Furnished