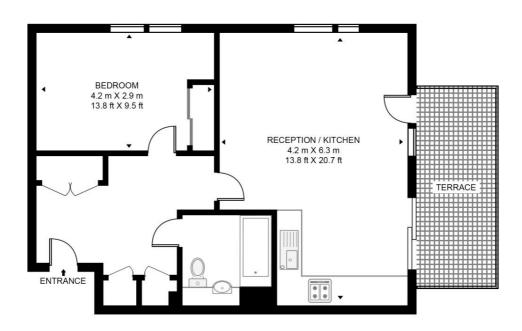

## Floorplan

585 sq ft | 54 sq m

### **ELLISTON APARTMENTS, BLACKFRIARS CIRCUS**

APPROXIMATE GROSS INTERNAL FLOOR AREA 585 SQ.FT (54.4 SQ.M)

#### SECOND FLOOR

This floor plan has been defined by the RICS Code of Measurement. This floor plan and all others are for approximate representative purposes only and upon usage is agreed to as such by the client.