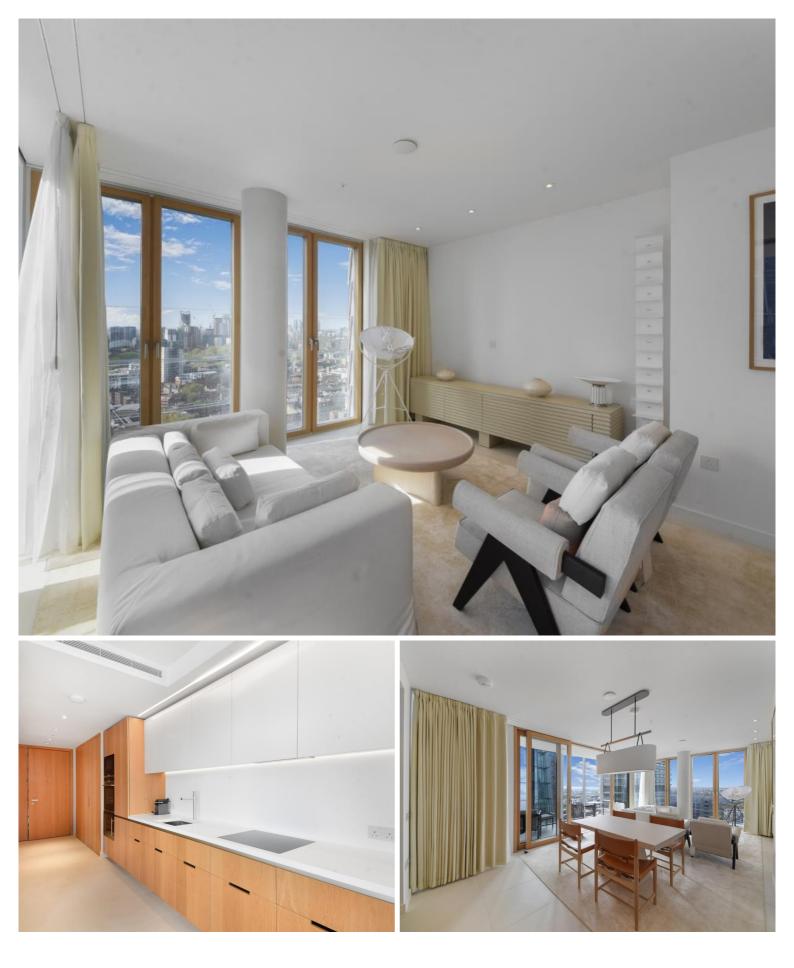

## Description

JLL proudly presents Shard Place - an exquisite collection of one-bedroom apartments in London's vibrant heart, adjacent to the iconic Shard building.

Experience unrivaled urban living at Shard Place, where meticulous design meets luxury in the prestigious Shard Quarter.

Each residence features bespoke oak furnishings, state-of-theart Siemens kitchen appliances, custom-fitted wardrobes, floorto-ceiling windows, and underfloor heating with comfort cooling. Select apartments boast naturally ventilated winter gardens, offering a refined space for relaxation and entertainment.

Residents enjoy access to London's highest heated rooftop pool and sun deck, providing a tranquil oasis above the city. A private wellness suite, complete with steam room and sauna, complements the cutting-edge Technogym-equipped fitness center.

Additional premier amenities include a striking double-height orangery with a south-facing terrace and an exclusive residents' lounge, perfect for unwinding. The 15-seat private cinema, featuring surround sound and 4K projection, elevates

- One double bedrooms
- One family bathroom
- Private winter garden
- 24-hour concierge & security
- Amenities such as a private gym, pool, cinema, residents lounge, and orangery
- Minutes away from London Bridge Station
- Fully furnished with bespoke oak furniture
- EPC: B
- Council tax band: H
- Deposit amount: £4,575 (estimate) and an initial holding deposit of 1 week's rent is payable to res