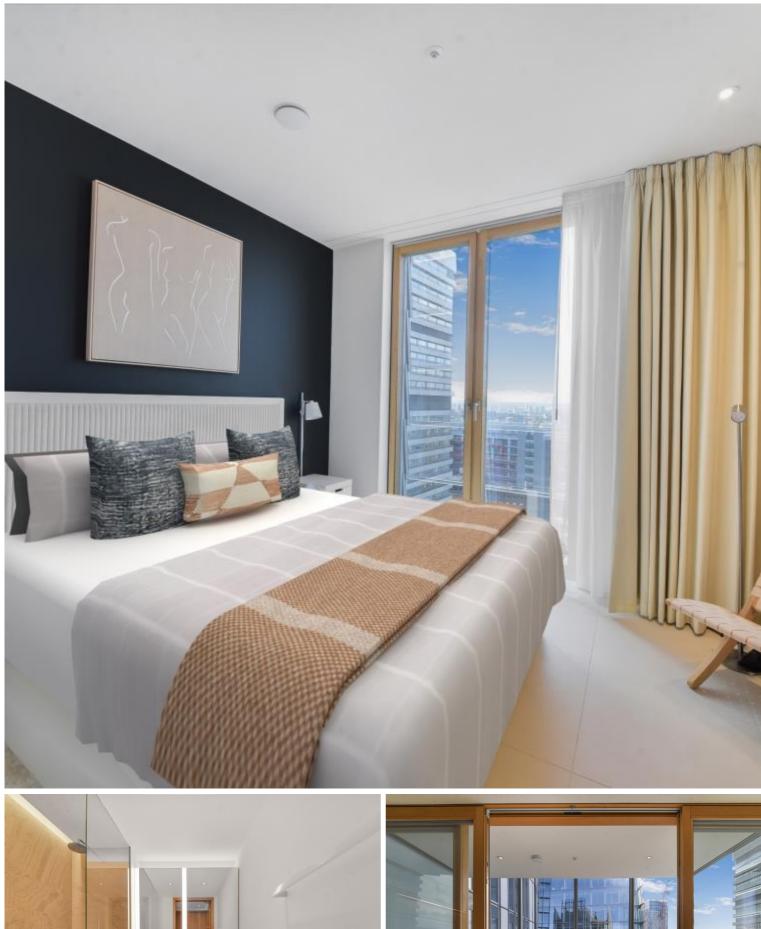

Each residence features bespoke oak furnishings, state-of-theart Siemens kitchen appliances, custom-fitted wardrobes, floorto-ceiling windows, and underfloor heating with comfort cooling. Select apartments boast naturally ventilated winter gardens, offering a refined space for relaxation and entertainment.

- One double bedrooms
- One family bathroom
- Private winter garden
- 24-hour concierge & security
- Amenities such as a private gym, pool, cinema, residents lounge, and orangery
- Minutes away from London Bridge Station
- Fully furnished with bespoke oak furniture
- EPC: B
- Council tax band: H
- Deposit amount: £4,575 (estimate) and an initial holding deposit of 1 week's rent is payable to res