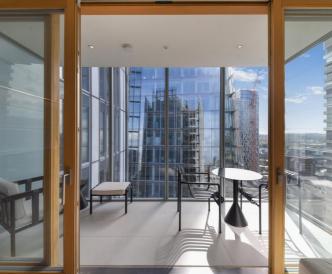

Each residence features bespoke oak furnishings, state-of-theart Siemens kitchen appliances, custom-fitted wardrobes, floorto-ceiling windows, and underfloor heating with comfort cooling. Select apartments boast naturally ventilated winter gardens, offering a refined space for relaxation and entertainment.