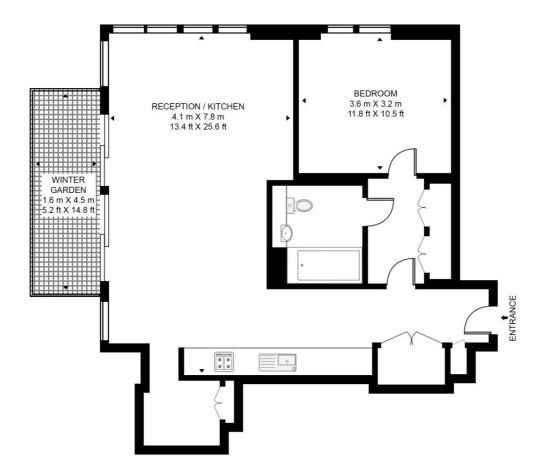

## SHARD PLACE, SHARD QUARTER

APPROXIMATE GROSS INTERNAL FLOOR AREA 805 SQ.FT (74.8 SQ.M)

## TWENTY SECOND FLOOR

This floor plan has been defined by the RICS Code of Measurement. This floor plan and all others are for approximate representative purposes only and upon usage is agreed to as such by the client. WWW: hdvirtualart.com | TEL: 0203.974.1567 | EMAIL: info@hdvirtualart.com