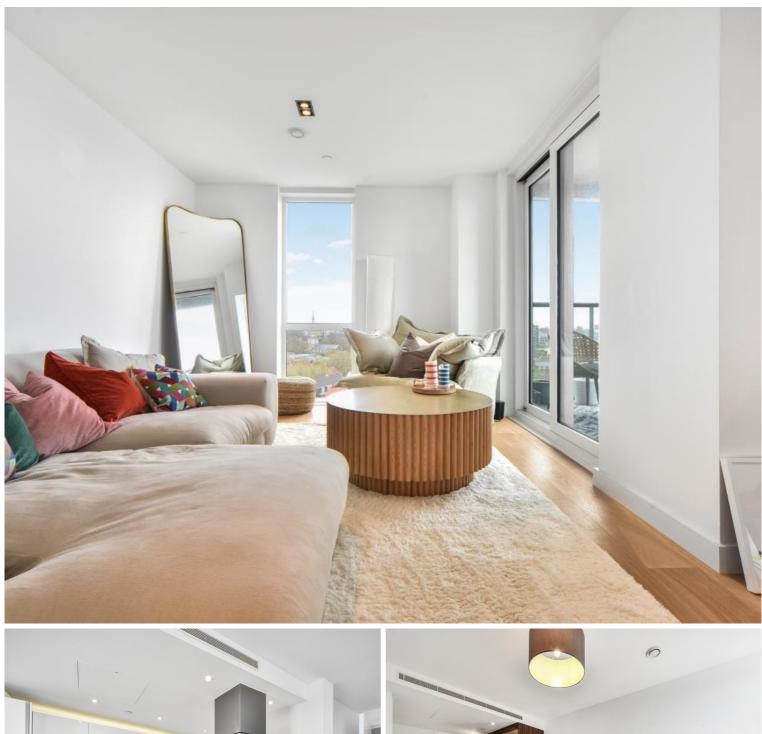

## Description

A very well presented 2 bedroom apartment in Avantgarde Tower with stunning views towards West and North London

This stunning 2 bedroom apartment is situated on the 13th floor and offers 2 double bedrooms with fitted wardrobes, two contemporary bathrooms, reception with floor to ceiling windows, balcony, fully fitted kitchen and wood flooring.

- 2 Bedrooms
- 2 Bathrooms
- Balcony
- Wood flooring
- 24 hour concierge
- 0.1 mile from Shoreditch station
- Approx. 770 sq ft (71.5 sq ft)
- Furnished
- EPC: C
- Council tax: Band E