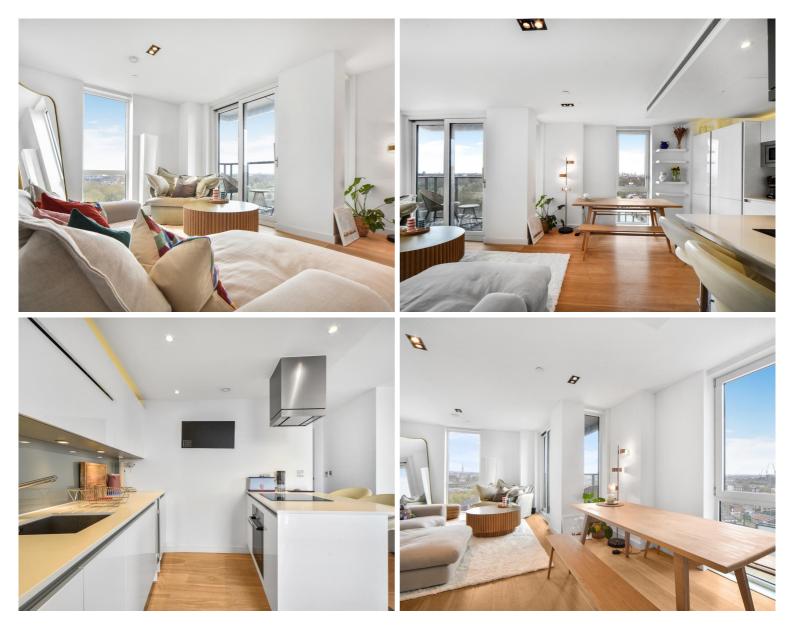

## Description

A very well presented 2 bedroom apartment in Avantgarde Tower with stunning views towards West and North London

This stunning 2 bedroom apartment is situated on the 13th floor and offers 2 double bedrooms with fitted wardrobes, two contemporary bathrooms, reception with floor to ceiling windows, balcony, fully fitted kitchen and wood flooring.

- 2 Bedrooms
- 2 Bathrooms
- Balcony
- Wood flooring
- 24 hour concierge
- 0.1 mile from Shoreditch station
- Approx. 770 sq ft (71.5 sq ft)
- Furnished
- EPC: C
- Council tax: Band E