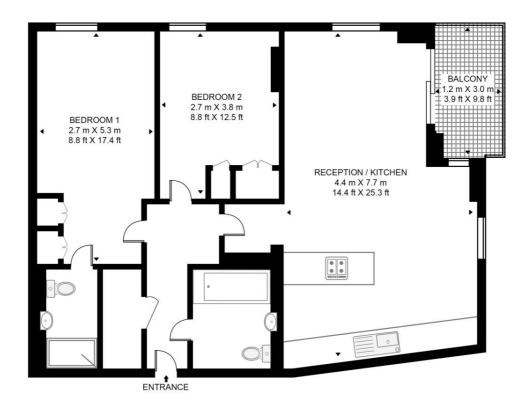

## AVANTGARDE TOWER

APPROXIMATE GROSS INTERNAL FLOOR AREA 770 SQ.FT (71.5 SQ.M)

## THIRTEENTH FLOOR

This floor plan has been defined by the RICS Code of Measurement. This floor plan and all others are for approximate representative purposes only and upon usage is agreed to as such by the client. WWW: hdvirtualart.com | TEL: 0203.974.1567 | EMAIL: info@hdvirtualart.com