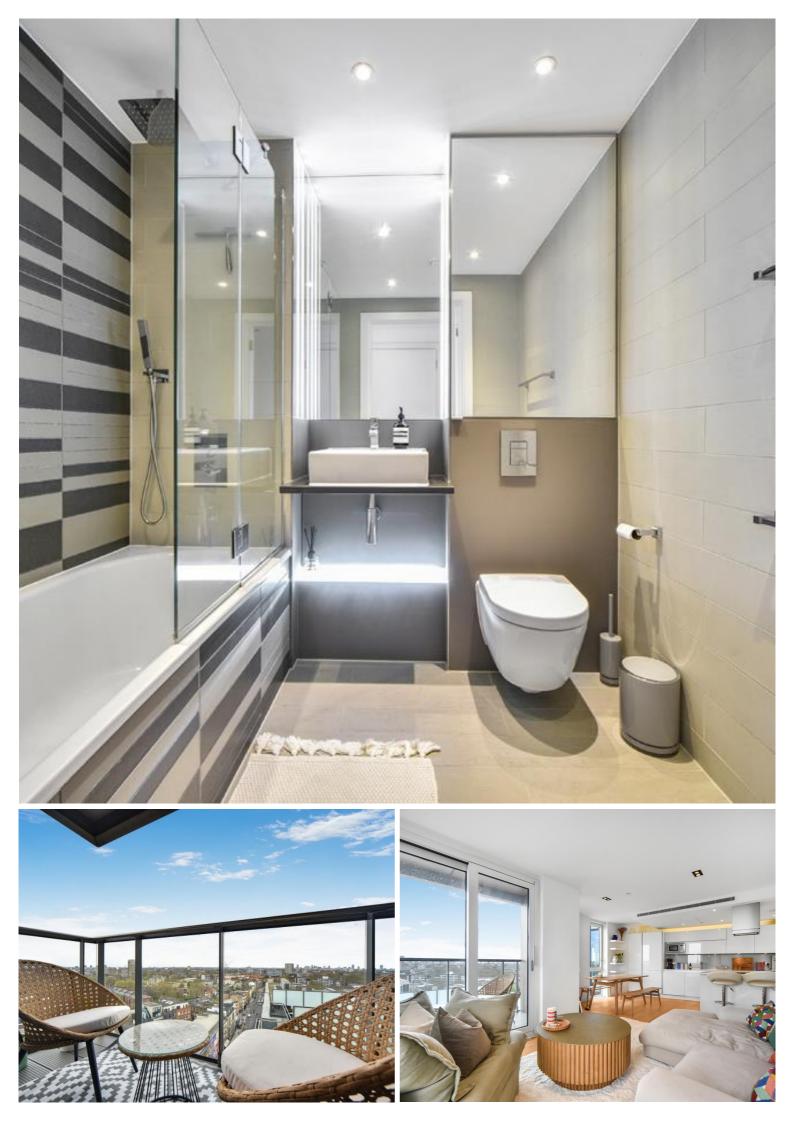

## Description

A very well presented 2 bedroom apartment in Avantgarde Tower with stunning views towards West and North London

This stunning 2 bedroom apartment is situated on the 13th floor and offers 2 double bedrooms with fitted wardrobes, two contemporary bathrooms, reception with floor to ceiling windows, balcony, fully fitted kitchen and wood flooring.

- 2 Bedrooms
- 2 Bathrooms
- Balcony
- Wood flooring
- 24 hour concierge
- 0.1 mile from Shoreditch station
- Approx. 770 sq ft (71.5 sq ft)
- Furnished
- EPC: C
- Council tax: Band E