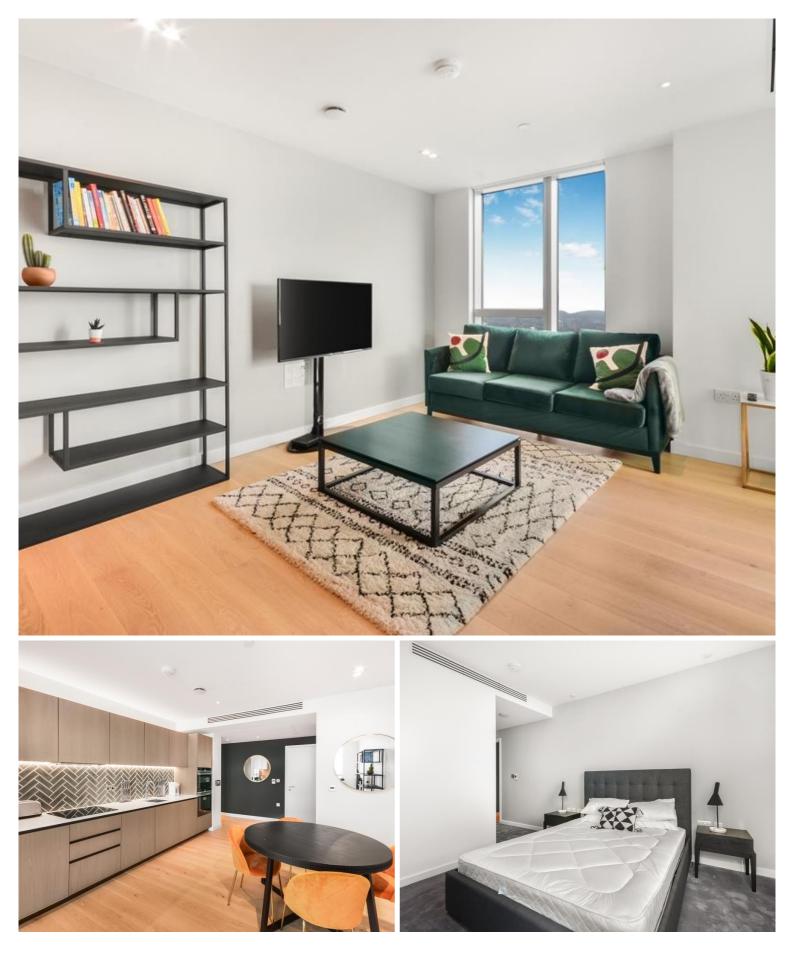

## Description

Set on the 25th floor of the popular Atlas Building, Old Street, this bright and spacious 2 bedroom apartment boasts stunning views of the City towards Canary Wharf and Stratford Olympic Park and measures to 846 sqft.

This luxurious residence comprises of an open plan living and reception area with floor to ceiling windows allowing natural light to flourish throughout, a fully fitted contemporary kitchen, an inviting and generous balcony, a principal bedroom and a further bedroom, each with fitted wardrobes, two luxury bathrooms with a porcelain finish and polished wooden flooring.

- Two bedroom apartment
- Two bathrooms
- Flowing natural light throughout
- 846 sq ft
- 25th floor
- Generous Balcony offering dual aspect views of the City and Canary Wharf.
- 24 hour concierge, luxury communal facilities including screening room, pool, spa & gym.
- Ideally located for Tech City, The City and Islington.
- Council tax: Band F
- Deposit amount: £5,910 (estimate) and an initial holding deposit of 1 week's rent is payable to re