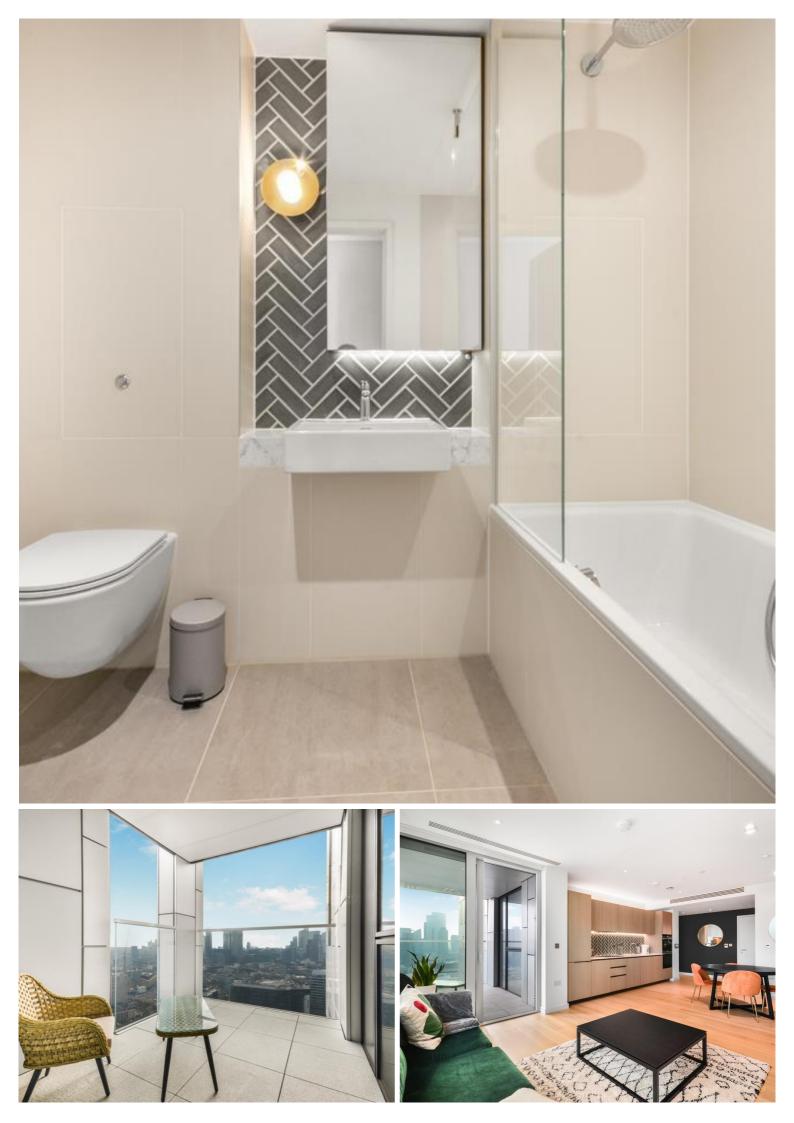

This luxurious residence comprises of an open plan living and reception area with floor to ceiling windows allowing natural light to flourish throughout, a fully fitted contemporary kitchen, an inviting and generous balcony, a principal bedroom and a further bedroom, each with fitted wardrobes, two luxury bathrooms with a porcelain finish and polished wooden flooring.

The development offers top of the range amenities which includes pool, spa, gymnasium, private cinema room, resident's only business lounge and 24 hour concierge. Each apartment also benefits from comfort cooling / heating. The Atlas Building is next to Old Street station (0.1 mile) and a short walk to the City, Hoxton, Shoreditch and Angel.