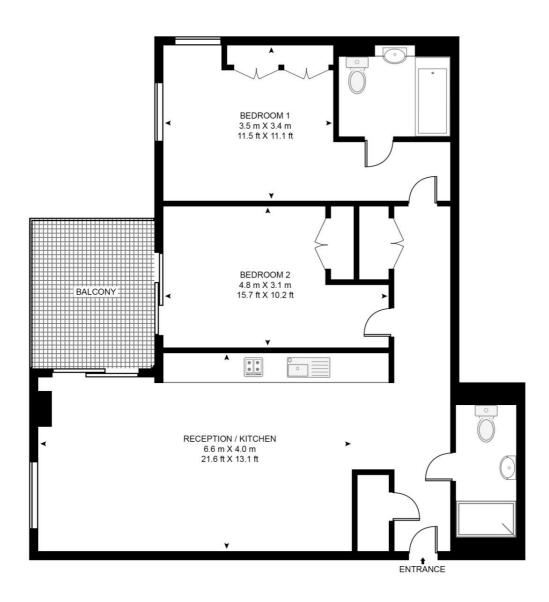

## ATLAS BUILDING APPROXIMATE GROSS INTERNAL FLOOR AREA 846 SQ.FT (78.6 SQ.M)

## TWENTY FIFTH FLOOR

HDVA

This floor plan has been defined by the RICS Code of Measurement. This floor plan and all others are for approximate representative purposes only and upon usage is agreed to as such by the client. WWW: hdvirtualart.com | TEL: 0203.974.1567 | EMAIL: info@hdvirtualart.com