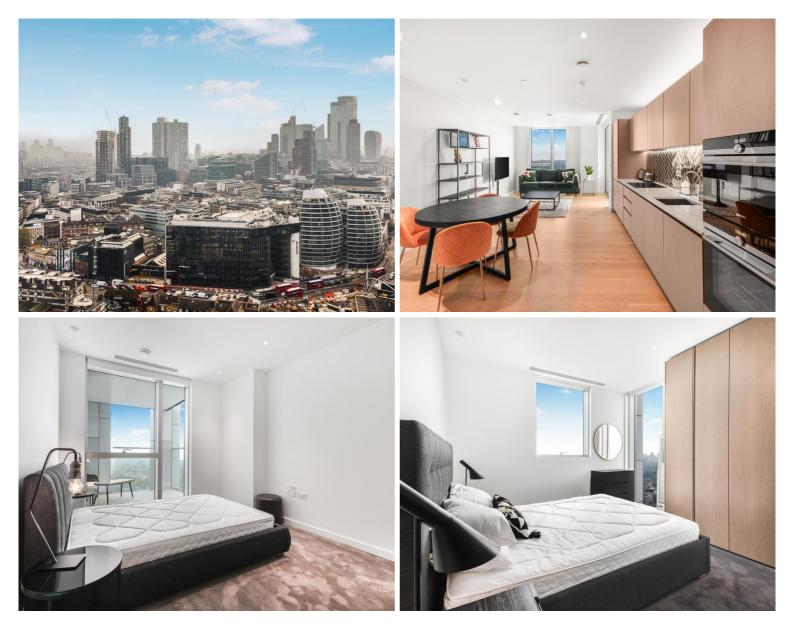

## Description

Set on the 25th floor of the popular Atlas Building, Old Street, this bright and spacious 2 bedroom apartment boasts stunning views of the City towards Canary Wharf and Stratford Olympic Park and measures to 846 sqft.

This luxurious residence comprises of an open plan living and reception area with floor to ceiling windows allowing natural light to flourish throughout, a fully fitted contemporary kitchen, an inviting and generous balcony, a principal bedroom and a further bedroom, each with fitted wardrobes, two luxury bathrooms with a porcelain finish and polished wooden flooring.