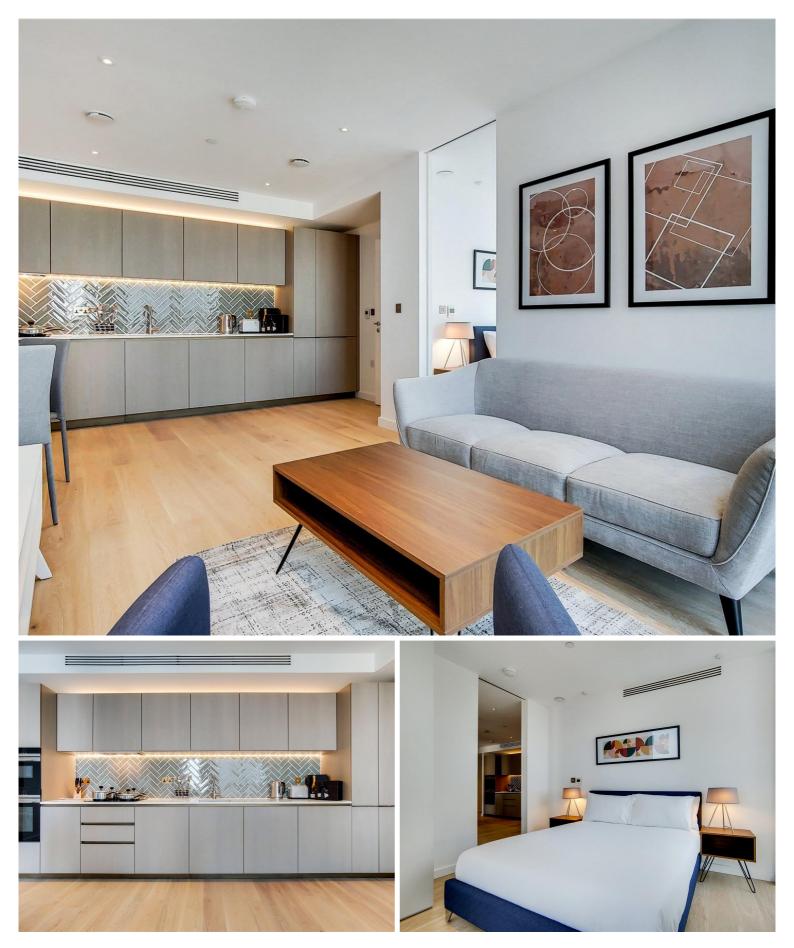

## Description

A luxury 1 bedroom apartment in the Atlas Building, Old Street, EC1.

This luxury 1 bedroom apartment boasts approximately 540 sq ft of living space. The apartment is offered fully furnished and comprises a large open plan reception with fully fitted kitchen, large East facing balcony with views towards Canary Wharf and the Olympic Park in Stratford, bedroom with large fitted wardrobe, luxury bathroom with Porcelain finish and solid wood flooring.

- 1 Bedroom
- 1 Bathroom
- Private balcony
- On-site leisure facilities including pool, spa and cinema
- 24 hour concierge
- 0.1 miles from Old Street Station
- Approx. 577 sq ft (53.7 sq m)
- Furnished
- EPC: B
- Council tax: Band E