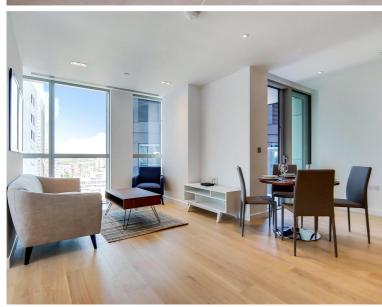

## Description

A luxury 1 bedroom apartment in the Atlas Building, Old Street, EC1.

This luxury 1 bedroom apartment boasts approximately 540 sq ft of living space. The apartment is offered fully furnished and comprises a large open plan reception with fully fitted kitchen, large East facing balcony with views towards Canary Wharf and the Olympic Park in Stratford, bedroom with large fitted wardrobe, luxury bathroom with Porcelain finish and solid wood flooring.

The Atlas Building is next to Old Street station (0.1 mile) and ideally situated for the City, Hoxton, Shoreditch and Angel. The development offers top of the range amenities which includes pool, spa, gymnasium, private cinema room, resident's only business lounge and 24 hour concierge.