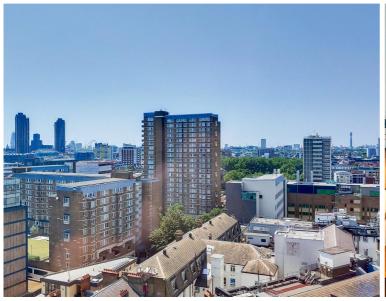

## Description

A luxury 1 bedroom apartment in the Atlas Building, Old Street, EC1.

This luxury 1 bedroom apartment boasts approximately 540 sq ft of living space. The apartment is offered fully furnished and comprises a large open plan reception with fully fitted kitchen, large East facing balcony with views towards Canary Wharf and the Olympic Park in Stratford, bedroom with large fitted wardrobe, luxury bathroom with Porcelain finish and solid wood flooring.

The Atlas Building is next to Old Street station (0.1 mile) and ideally situated for the City, Hoxton, Shoreditch and Angel. The development offers top of the range amenities which includes pool, spa, gymnasium, private cinema room, resident's only business lounge and 24 hour concierge.