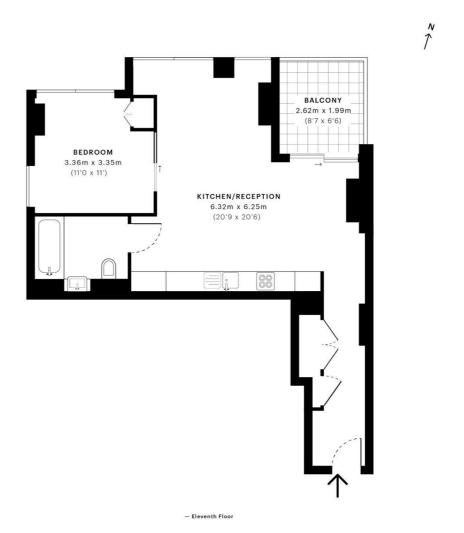

## Floorplan

577 sq ft | 54 sq m

City Road, EC1V

26,964,475

GROSS INTERNAL AREA 53.7 Sqm / 577.7 Sqft

53.7 Sqm / 577.7 Sqft

NET AREA (INTERNAL)
Excludes walls and external
50.9 Sqm / 548.3 Sqft

Balconies, terraces, veri

Limited use area under 0.0 Sqm / 0.0 Sqft

RICS

Spec floor plans are produced in accordance with the Royal Institution of Chartered Surveyors' Property Measurement Standards. Plots and gardens are illustrative only and are excluded from all area calculations. Due to rounding, numbers may not add up precisely.

IPMS 3B RESIDENTIAL 58.8 Sqm / 633.2 Sqft

IPMS 3C RESIDENTIAL 56.1 Sqm / 603.8 Sqft

SPEC ID 5d35c5285aOefeOa1c2c6a4a

City

25 Walbrook The Walbrook Building, London EC4N 8AF +4420 7337 4000