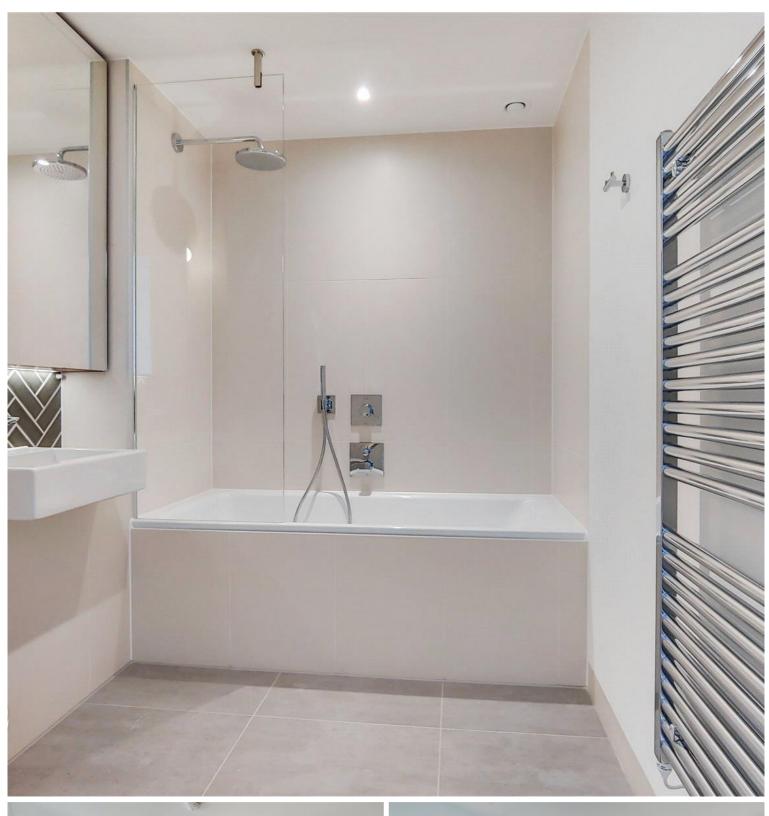

## Description

A luxury 1 bedroom apartment in the Atlas Building, Old Street, EC1.

This luxury 1 bedroom apartment boasts approximately 540 sq ft of living space. The apartment is offered fully furnished and comprises a large open plan reception with fully fitted kitchen, large East facing balcony with views towards Canary Wharf and the Olympic Park in Stratford, bedroom with large fitted wardrobe, luxury bathroom with Porcelain finish and solid wood flooring.

- 1 Bedroom
- 1 Bathroom
- Private balcony
- On-site leisure facilities including pool, spa and cinema
- 24 hour concierge
- 0.1 miles from Old Street Station
- Approx. 577 sq ft (53.7 sq m)
- Furnished
- EPC: B
- Council tax: Band E