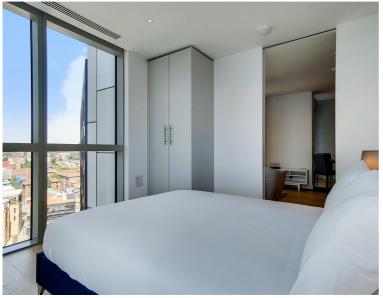

## Description

A luxury 1 bedroom apartment in the Atlas Building, Old Street, EC1.

This luxury 1 bedroom apartment boasts approximately 540 sq ft of living space. The apartment is offered fully furnished and comprises a large open plan reception with fully fitted kitchen, large East facing balcony with views towards Canary Wharf and the Olympic Park in Stratford, bedroom with large fitted wardrobe, luxury bathroom with Porcelain finish and solid wood flooring.

- 1 Bedroom
- 1 Bathroom
- Private balcony
- On-site leisure facilities including pool, spa and cinema
- 24 hour concierge
- 0.1 miles from Old Street Station
- Approx. 577 sq ft (53.7 sq m)
- Furnished
- EPC: B
- Council tax: Band E