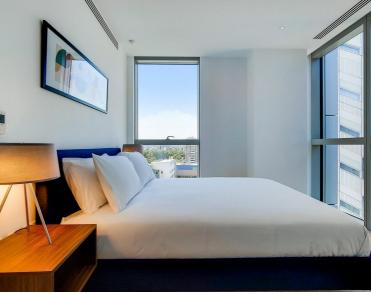

## Description

A luxury 1 bedroom apartment in the Atlas Building, Old Street, EC1.

This luxury 1 bedroom apartment boasts approximately 540 sq ft of living space. The apartment is offered fully furnished and comprises a large open plan reception with fully fitted kitchen, large East facing balcony with views towards Canary Wharf and the Olympic Park in Stratford, bedroom with large fitted wardrobe, luxury bathroom with Porcelain finish and solid wood flooring.

- 1 Bedroom
- 1 Bathroom
- Private balcony
- On-site leisure facilities including pool, spa and cinema
- 24 hour concierge
- 0.1 miles from Old Street Station
- Approx. 577 sq ft (53.7 sq m)
- Furnished
- EPC: B
- Council tax: Band E