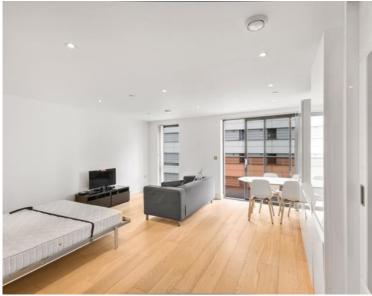

### **Description**

A luxury studio apartment in the sought after Cityscape development.

This stunning studio apartment is situated on the 6th floor and offers approximately 419 sq ft of living space. The apartment comprises a spacious living / sleeping area with access onto a generous sized, south facing balcony, large fitted wardrobes, contemporary fully fitted kitchen, contemporary bathroom with porcelain and glass tiling, wooden flooring and excellent storage space. The apartment benefits from floor to ceiling windows maximising natural light and views.

- Studio
- 1 Bathroom
- 6th floor
- Balcony
- On site gym
- 24 Hour concierge
- 0.1 mile from Aldgate East station
- Approx. 419 sq ft (38.9 sq m)
- Furnished
- EPC: B