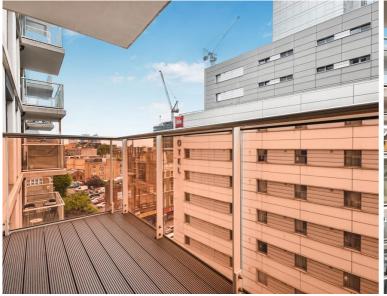

### **Description**

A luxury studio apartment in the sought after Cityscape development.

This stunning studio apartment is situated on the 6th floor and offers approximately 419 sq ft of living space. The apartment comprises a spacious living / sleeping area with access onto a generous sized, south facing balcony, large fitted wardrobes, contemporary fully fitted kitchen, contemporary bathroom with porcelain and glass tiling, wooden flooring and excellent storage space. The apartment benefits from floor to ceiling windows maximising natural light and views.

- Studio
- 1 Bathroom
- 6th floor
- Balcony
- On site gym
- 24 Hour concierge
- 0.1 mile from Aldgate East station
- Approx. 419 sq ft (38.9 sq m)
- Furnished
- EPC: B