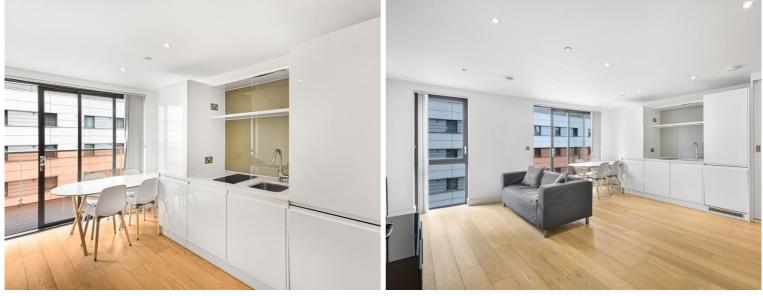

### **Description**

A luxury studio apartment in the sought after Cityscape development.

This stunning studio apartment is situated on the 6th floor and offers approximately 419 sq ft of living space. The apartment comprises a spacious living / sleeping area with access onto a generous sized, south facing balcony, large fitted wardrobes, contemporary fully fitted kitchen, contemporary bathroom with porcelain and glass tiling, wooden flooring and excellent storage space. The apartment benefits from floor to ceiling windows maximising natural light and views.

- Studio
- 1 Bathroom
- 6th floor
- Balcony
- On site gym
- 24 Hour concierge
- 0.1 mile from Aldgate East station
- Approx. 419 sq ft (38.9 sq m)
- Furnished
- EPC: B