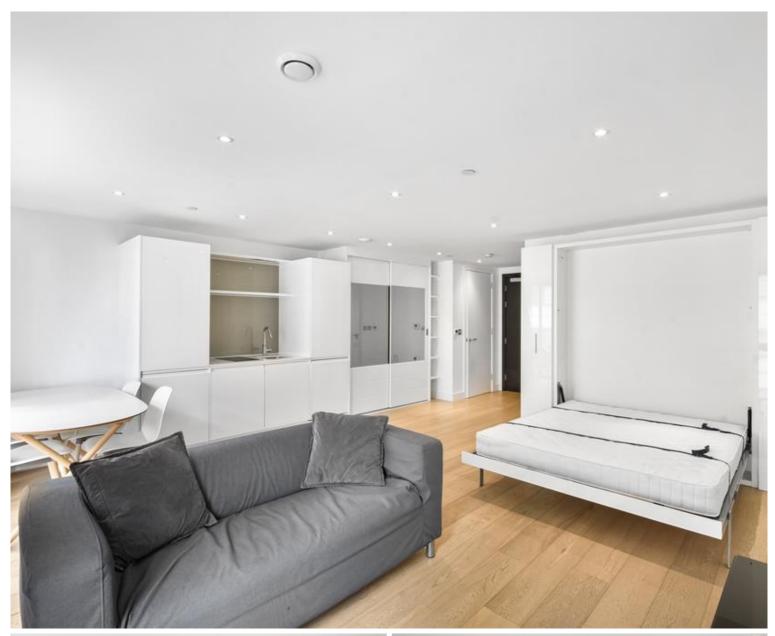

### **Description**

A luxury studio apartment in the sought after Cityscape development.

This stunning studio apartment is situated on the 6th floor and offers approximately 419 sq ft of living space. The apartment comprises a spacious living / sleeping area with access onto a generous sized, south facing balcony, large fitted wardrobes, contemporary fully fitted kitchen, contemporary bathroom with porcelain and glass tiling, wooden flooring and excellent storage space. The apartment benefits from floor to ceiling windows maximising natural light and views.

- Studio
- 1 Bathroom
- 6th floor
- Balcony
- On site gym
- 24 Hour concierge
- 0.1 mile from Aldgate East station
- Approx. 419 sq ft (38.9 sq m)
- Furnished
- EPC: B