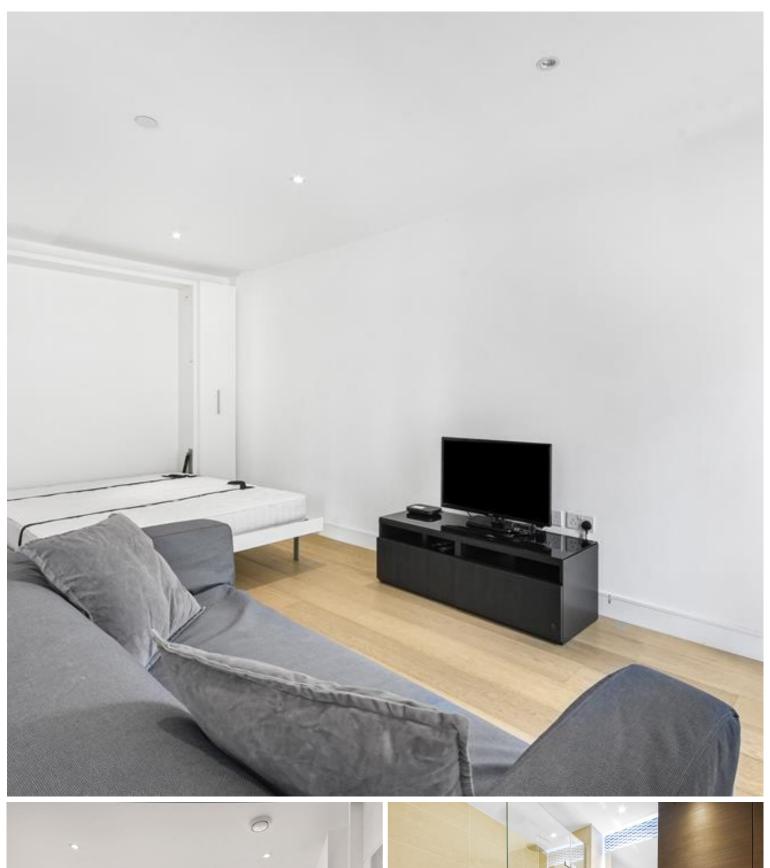

### **Description**

A luxury studio apartment in the sought after Cityscape development.

This stunning studio apartment is situated on the 6th floor and offers approximately 419 sq ft of living space. The apartment comprises a spacious living / sleeping area with access onto a generous sized, south facing balcony, large fitted wardrobes, contemporary fully fitted kitchen, contemporary bathroom with porcelain and glass tiling, wooden flooring and excellent storage space. The apartment benefits from floor to ceiling windows maximising natural light and views.

- Studio
- 1 Bathroom
- 6th floor
- Balcony
- On site gym
- 24 Hour concierge
- 0.1 mile from Aldgate East station
- Approx. 419 sq ft (38.9 sq m)
- Furnished
- EPC: B