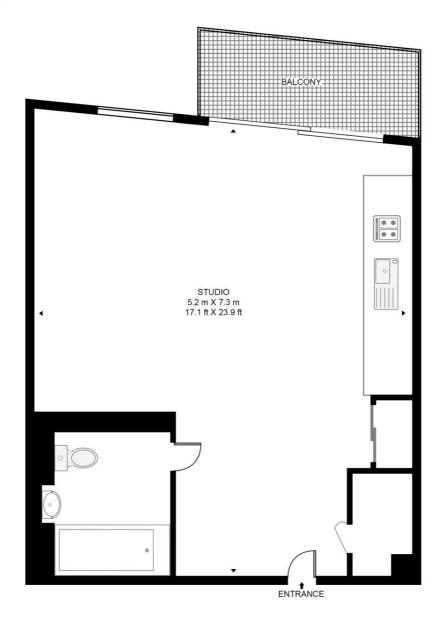

## Floorplan

419 sq ft | 39 sq m

#### **KENSINGTON APARTMENTS**

APPROXIMATE GROSS INTERNAL FLOOR AREA 419 SQ.FT (38.9 SQ.M)

### SIXTH FLOOR

This floor plan has been defined by the RICS Code of Measurement. This floor plan and all others are for approximate representative purposes only and upon usage is agreed to as such by the client.