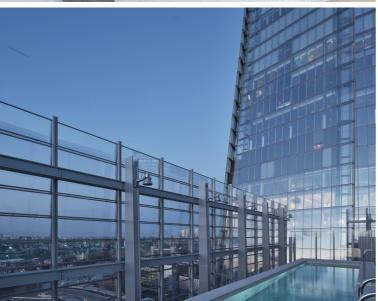

Residents are free to enjoy London's highest heated rooftop swimming pool and sun deck, offering a serene retreat high above the City streets. The private wellness suite complete with a steam room & sauna is found alongside the cutting-edge gym facilities equipped with the latest Technogym equipment.