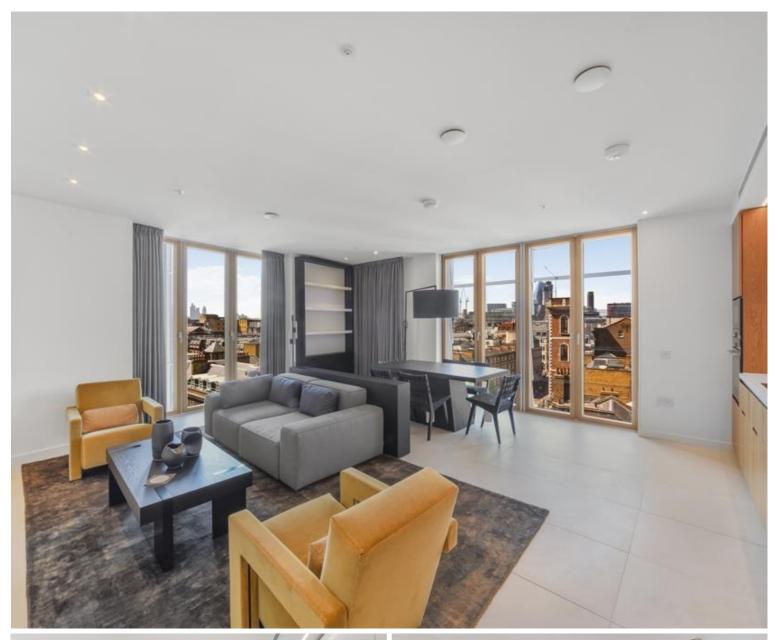

### Description

Exclusive to the market! JLL are excited to present Shard Place. A meticulously designed selection of three bedroom apartments, nestled beside the iconic Shard building in the heart of London.

Discover an unparalleled living experience at Shard Place, an exclusive collection of meticulously designed apartments at Shard Quarter.

Each apartment has bespoke oak furniture throughout, integrated Siemens kitchen appliances, fitted wardrobes, floor-to-ceiling windows, and underfloor heating/ comfort cooling. A selection of apartments come with naturally ventilated winter gardens offering a sophisticated space for living and relaxation.

Residents are free to enjoy London's highest heated rooftop swimming pool and sun deck, offering a serene retreat high above the City streets. The private wellness suite complete with a steam room & sauna is found alongside the cutting-edge gym facilities equipped with the latest Technogym equipment.

Other outstanding amenities include a stunning double-height orangery with a south-facing terrace and private residents lounge, providing the ideal settings to unwind.

- Three double bedrooms
- One family bathroom and one en-suite
- Private winter garden
- 24-hour concierge & security
- Amenities such as a private gym, pool, cinema, residents lounge, and orangery
- Minutes away from London Bridge Station
- Fully furnished with bespoke oak furniture
- EPC: B
- Council tax band: H
- Deposit amount: £11,550 (estimate) and an initial holding deposit of 1 week's rent is payable to re