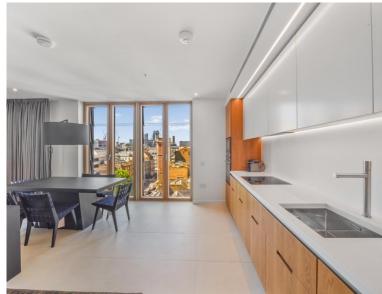

Discover an unparalleled living experience at Shard Place, an exclusive collection of meticulously designed apartments at Shard Quarter.

Each apartment has bespoke oak furniture throughout, integrated Siemens kitchen appliances, fitted wardrobes, floor-to-ceiling windows, and underfloor heating/ comfort cooling. A selection of apartments come with naturally ventilated winter gardens offering a sophisticated space for living and relaxation.