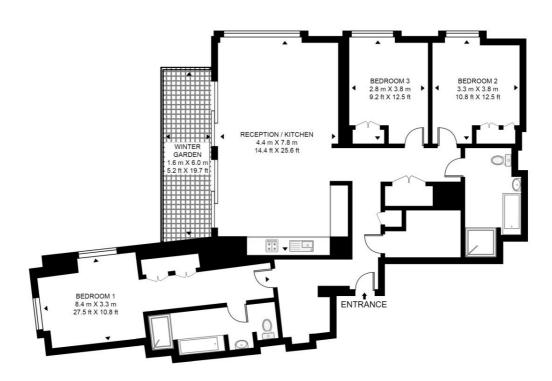

## Floorplan

sq ft | sq m

### SHARD PLACE, SHARD QUARTER

APPROXIMATE GROSS INTERNAL FLOOR AREA 1481 SQ.FT (137 SQ.M)

#### TWENTY SECOND FLOOR

This floor plan has been defined by the RICS Code of Measurement. This floor plan and all others are for approximate representative purposes only and upon usage is agreed to as such by the client.