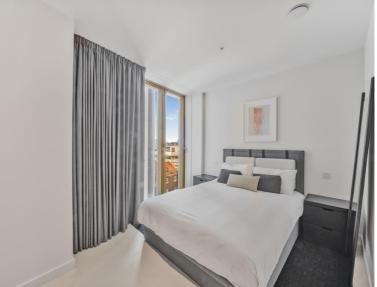

Other outstanding amenities include a stunning double-height orangery with a south-facing terrace and private residents lounge, providing the ideal settings to unwind.

- Three double bedrooms
- One family bathroom and one en-suite
- Private winter garden
- 24-hour concierge & security
- Amenities such as a private gym, pool, cinema, residents lounge, and orangery
- Minutes away from London Bridge Station
- Fully furnished with bespoke oak furniture
- EPC: B
- Council tax band: H
- Deposit amount: £11,550 (estimate) and an initial holding deposit of 1 week's rent is payable to re